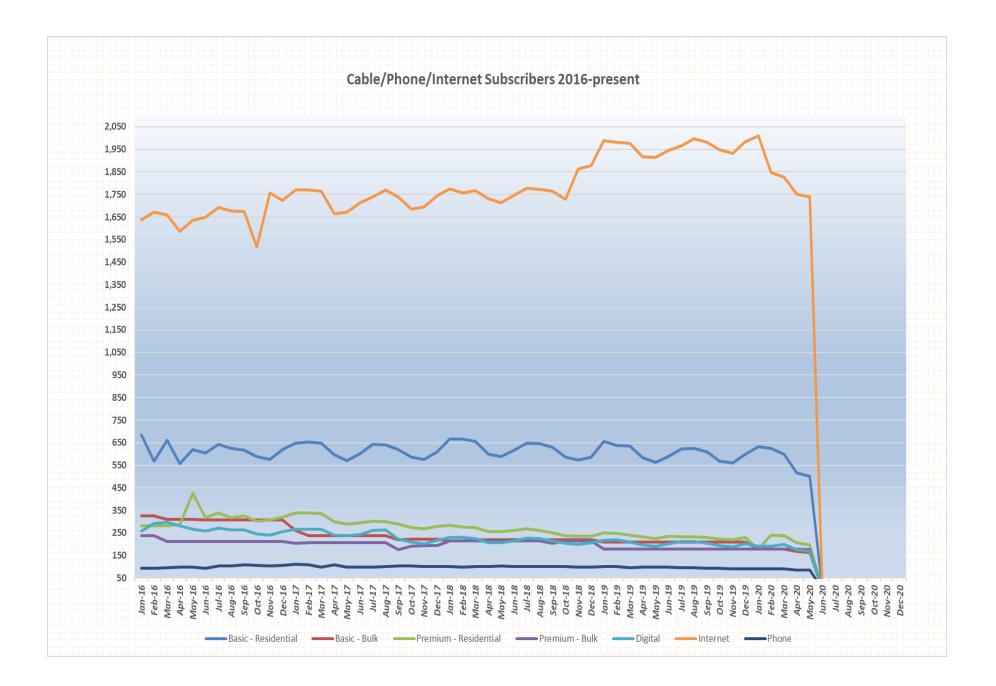

Town of Mountain Village Broadband Subscriber Statistics

|                                                           | JAN                     | FEB                     | MAR                     | APR                     | MAY                     | JUNE                    | JULY                    | AUG                     | SEPT                   | ОСТ                   | NOV                    | DEC                    |
|-----------------------------------------------------------|-------------------------|-------------------------|-------------------------|-------------------------|-------------------------|-------------------------|-------------------------|-------------------------|------------------------|-----------------------|------------------------|------------------------|
| 2020 EBU Subscribers                                      |                         |                         |                         |                         |                         |                         |                         |                         |                        |                       |                        |                        |
| Basic - Residential                                       | 633<br>- <b>3.65%</b>   | 626                     | 600                     | 516<br>- <b>11.79%</b>  | 500                     | 0                       | 0<br>-100.00%           | 0                       | 0<br>-100.00%          | 0                     | 0<br>-100.00%          | 0                      |
| Increase (Decrease) - Prior Year<br>Basic - Bulk          | - <b>3.65%</b><br>180   | <b>-2.03%</b><br>179    | <b>-5.51%</b><br>179    | -11.79%<br>168          | <b>-11.35%</b><br>164   | <b>-100.00%</b><br>0    | -100.00%<br>0           | <b>-100.00%</b><br>0    | -100.00%<br>0          | <b>-100.00%</b><br>0  | -100.00%<br>0          | <b>-100.00%</b><br>0   |
| Increase (Decrease) - Prior Year                          | -14.29%                 | -14.76%                 | -14.76%                 | -20.00%                 | -21.90%                 | -100.00%                | -100.00%                | -100.00%                | -100.00%               | -100.00%              | -100.00%               | -100.00%               |
| Premium - Residential                                     | 180<br>-28.57%          | 240<br>-3.61%           | 237<br>-2.07%           | 208                     | 198<br>- <b>12.39%</b>  | 0<br>-100.00%           | 0<br>-100.00%           | 0<br>-100.00%           | 0<br>-100.00%          | 0<br>-100.00%         | 0<br>-100.00%          | 0<br>-100.00%          |
| Increase (Decrease) - Prior Year<br>Premium - Bulk        | 178                     | 178                     | 178                     | <b>-10.73%</b><br>178   | 177                     | 0                       | 0                       | 0                       | 0                      | 0                     | 0                      | 0                      |
| Increase (Decrease) - Prior Year                          | -0.56%                  | -0.56%                  | -0.56%                  | -0.56%                  | -1.12%                  | -100.00%                | -100.00%                | -100.00%                | -100.00%               | -100.00%              | -100.00%               | -100.00%               |
| Digital                                                   | 192                     | 191                     | 200                     | 175<br>-11.62%          | 168<br>- <b>12.04%</b>  | 0<br>-100.00%           | 0<br>-100.00%           | 0<br>-100.00%           | 0<br>-100.00%          | 0                     | 0<br>-100.00%          | 0<br>-100.00%          |
| Increase (Decrease) - Prior Year<br>Internet              | <b>-11.93%</b><br>2,010 | <b>-13.18%</b><br>1,847 | <b>-5.21%</b><br>1,828  | 1,752                   | 1,738                   | -100.00%<br>0           | -100.00%<br>0           | -100.00%<br>0           | -100.00%<br>0          | <b>-100.00%</b><br>0  | -100.00%<br>0          | -100.00%<br>0          |
| Increase (Decrease) - Prior Year                          | 1.06%                   | -6.76%                  | -7.49%                  | -8.56%                  | -9.20%                  | -100.00%                | -100.00%                | -100.00%                | -100.00%               | -100.00%              | -100.00%               | -100.00%               |
| Phone Increase (Decrease) - Prior Year                    | 92<br>-8.91%            | 90<br>-10.89%           | 90<br>- <b>7.22%</b>    | 87<br>- <b>12.12%</b>   | 86<br>- <b>12.24%</b>   | 0<br>-100.00%           | 0<br>-100.00%           | 0<br>-100.00%           | 0<br>-100.00%          | 0<br>-100.00%         | 0<br>-100.00%          | 0<br>-100.00%          |
|                                                           | -0.3176                 | -10.03/8                | -1.22/0                 | -12.12/0                | -12.24/0                | -100.0078               | -100.0078               | -100.0078               | -100.0078              | -100.0078             | -100.0078              | -100.0078              |
|                                                           | JAN                     | FEB                     | MAR                     | APR                     | MAY                     | JUNE                    | JULY                    | AUG                     | SEPT                   | OCT                   | NOV                    | DEC                    |
| 2019 EBU Subscribers<br>Basic - Residential               | 657                     | 639                     | 635                     | 585                     | 564                     | 588                     | 622                     | 625                     | 610                    | 569                   | 561                    | 599                    |
| Increase (Decrease) - Prior Year                          | -1.20%                  | -4.05%                  | -3.20%                  | -2.50%                  | -4.41%                  | -4.85%                  | -3.86%                  | -3.25%                  | -3.02%                 | -2.90%                | -2.09%                 | 2.04%                  |
| Basic - Bulk                                              | 210                     | 210                     | 210                     | 210                     | 210                     | 210                     | 210                     | 210                     | 210                    | 210                   | 210                    | 209                    |
| Increase (Decrease) - Prior Year<br>Premium - Residential | <b>-2.78%</b><br>252    | <b>-2.78%</b><br>249    | <b>-4.11%</b><br>242    | <b>-4.55%</b><br>233    | <b>-4.55%</b><br>226    | <b>-4.55%</b><br>235    | <b>-4.55%</b><br>232    | <b>-4.55%</b><br>234    | <b>-4.55%</b><br>231   | <b>-4.55%</b><br>223  | <b>-4.55%</b><br>220   | <b>-5.00%</b><br>230   |
| Increase (Decrease) - Prior Year                          | -11.27%                 | -10.11%                 | -11.68%                 | -9.34%                  | -11.37%                 | -10.31%                 | -14.07%                 | -10.69%                 | -8.33%                 | -6.30%                | -6.38%                 | -2.13%                 |
| Premium - Bulk                                            | 179                     | 179                     | 179                     | 179                     | 179                     | 179                     | 179                     | 179                     | 179                    | 179                   | 179                    | 178                    |
| Increase (Decrease) - Prior Year                          | <b>-16.36%</b><br>218   | <b>-16.36%</b><br>220   | <b>-16.36%</b><br>211   | <b>-16.36%</b><br>198   | <b>-16.36%</b><br>191   | <b>-16.36%</b><br>203   | <b>-16.36%</b><br>213   | <b>-16.36%</b><br>213   | <b>-12.68%</b><br>205  | <b>-16.36%</b><br>194 | <b>-16.36%</b><br>189  | <b>-16.82%</b><br>202  |
| Increase (Decrease) - Prior Year                          | -5.22%                  | -4.35%                  | -6.22%                  | -4.35%                  | -7.28%                  | -5.14%                  | -6.58%                  | <b>-4.91%</b>           | -5.09%                 | -4.90%                | -5.50%                 | -2.42%                 |
| Internet                                                  | 1,989                   | 1,981                   | 1,976                   | 1,916                   | 1,914                   | 1,945                   | 1,966                   | 1,997                   | 1,981                  | 1,948                 | 1,933                  | 1,983                  |
| Increase (Decrease) - Prior Year Phone                    | <b>12.12%</b><br>101    | <b>12.75%</b><br>101    | <b>11.83%</b><br>97     | <b>10.69%</b><br>99     | <b>11.67%</b><br>98     | <b>11.33%</b><br>98     | <b>10.51%</b><br>97     | <b>12.70%</b><br>97     | <b>12.30%</b><br>94    | <b>12.60%</b><br>93   | <b>3.81%</b><br>92     | <b>5.59%</b><br>92     |
| Increase (Decrease) - Prior Year                          | 0.00%                   | 3.06%                   | -3.96%                  | -1.98%                  | -4.85%                  | -3.92%                  | -4.90%                  | -4.90%                  | -6.93%                 | -7.92%                | -7.07%                 | -7.07%                 |
|                                                           | JAN                     | FEB                     | MAR                     | APR                     | MAY                     | JUNE                    | JULY                    | AUG                     | SEPT                   | OCT                   | NOV                    | DEC                    |
| 2018 EBU Subscribers                                      | 0/11                    |                         | MAN                     | ALIN                    | INIA I                  | JUNE                    | JULI                    | 700                     | JLI I                  | 001                   | NOV                    | DLO                    |
| Basic - Residential                                       | 665                     | 666                     | 656                     | 600                     | 590                     | 618                     | 647                     | 646                     | 629                    | 586                   | 573                    | 587                    |
| Increase (Decrease) - Prior Year<br>Basic - Bulk          | <b>2.47%</b><br>216     | <b>1.99%</b><br>216     | <b>1.08%</b><br>219     | <b>0.67%</b><br>220     | <b>3.33%</b><br>220     | <b>2.83%</b><br>220     | 0.62%<br>220            | <b>0.94%</b><br>220     | <b>1.29%</b><br>220    | 0.00%<br>220          | <b>-0.69%</b><br>220   | <b>-3.77%</b><br>220   |
| Increase (Decrease) - Prior Year                          | -17.24%                 | -8.86%                  | -7.59%                  | -7.17%                  | -7.56%                  | -7.95%                  | -7.95%                  | -7.95%                  | 0.00%                  | -0.90%                | -0.90%                 | -1.35%                 |
| Premium - Residential                                     | 284                     | 277                     | 274                     | 257                     | 255                     | 262                     | 270                     | 262                     | 252                    | 238                   | 235                    | 235                    |
| Increase (Decrease) - Prior Year<br>Premium - Bulk        | <b>-16.22%</b><br>214   | <b>-18.29%</b><br>214   | <b>-18.45%</b><br>214   | <b>-14.62%</b><br>214   | <b>-11.76%</b><br>214   | <b>-10.88%</b><br>214   | <b>-10.60%</b><br>214   | <b>-12.67%</b><br>214   | <b>-13.40%</b><br>205  | <b>-13.14%</b><br>214 | <b>-12.64%</b><br>214  | <b>-15.77%</b><br>214  |
| Increase (Decrease) - Prior Year                          | 4.39%                   | 3.88%                   | 3.88%                   | 3.88%                   | 3.38%                   | 3.38%                   | 3.38%                   | 2.88%                   | 15.82%                 | 10.88%                | 10.31%                 | 10.31%                 |
| Digital                                                   | 230                     | 230                     | 225                     | 207                     | 206                     | 214                     | 228                     | 224                     | 216                    | 204                   | 200                    | 207                    |
| Increase (Decrease) - Prior Year                          | <b>-13.53%</b><br>1,774 | <b>-13.86%</b><br>1,757 | <b>-15.41%</b><br>1,767 | <b>-14.46%</b><br>1,731 | <b>-13.08%</b><br>1,714 | <b>-12.30%</b><br>1,747 | <b>-12.98%</b><br>1,779 | <b>-15.15%</b><br>1,772 | <b>-2.70%</b><br>1,764 | -3.32%<br>1,730       | <b>-1.48%</b><br>1,862 | <b>-4.61%</b><br>1,878 |
| Increase (Decrease) - Prior Year                          | 0.17%                   | -0.73%                  | 0.06%                   | <b>3.96%</b>            | 2.57%                   | 2.04%                   | 2.30%                   | 0.11%                   | 1.38%                  | 2.61%                 | 9.92%                  | 7.62%                  |
| Phone<br>Increase (Decrease) - Prior Year                 | 101<br><b>-9.01%</b>    | 98<br>-10.09%           | 101<br>2.02%            | 101<br>- <b>7.34%</b>   | 103<br><b>4.04%</b>     | 102<br>2.00%            | 102<br><b>2.00%</b>     | 102<br>0.00%            | 101<br>- <b>1.94%</b>  | 101<br>- <b>1.94%</b> | 99<br>-2.94%           | 99<br>-2.94%           |
| increase (Decrease) - Prior Tear                          | -3.0178                 | -10.0378                | 2.0270                  | -7.54/0                 | 4.0470                  | 2.0078                  | 2.0078                  | 0.0078                  | -1.34/0                | -1.34/0               | -2.34/0                | -2.34/0                |
| 2017 EBU Subscribers                                      |                         |                         |                         |                         |                         |                         |                         |                         |                        | = 0.0                 |                        |                        |
| Basic - Residential<br>Increase (Decrease) - Prior Year   | 649<br>- <b>5.12%</b>   | 653<br>14.76%           | 649<br><b>-1.82%</b>    | 596<br><b>6.81%</b>     | 571<br>- <b>7.75%</b>   | 601<br>-0.66%           | 643<br>-0.16%           | 640<br>2.56%            | 621<br><b>0.49%</b>    | 586<br>-0.34%         | 577<br><b>0.17%</b>    | 610<br>-1.77%          |
| Basic - Bulk                                              | 261                     | 237                     | 237                     | 237                     | 238                     | 239                     | 239                     | 239                     | 220                    | 222                   | 222                    | 223                    |
| Increase (Decrease) - Prior Year                          | <b>-19.94%</b><br>339   | <b>-27.30%</b><br>339   | <b>-23.55%</b><br>336   | <b>-23.55%</b><br>301   | <b>-23.23%</b><br>289   | <b>-22.40%</b><br>294   | <b>-22.40%</b><br>302   | <b>-22.40%</b><br>300   | <b>-28.34%</b><br>291  | <b>-27.69%</b><br>274 | <b>-27.92%</b><br>269  | <b>-27.60%</b><br>279  |
| Premium - Residential<br>Increase (Decrease) - Prior Year | 20.21%                  | 20.21%                  | 18.73%                  | 4.88%                   | -32.16%                 | -7.26%                  | -10.65%                 | -5.66%                  | -10.74%                | -9.57%                | -12.38%                | -12.81%                |
| Premium - Bulk                                            | 205                     | 206                     | 206                     | 206                     | 207                     | 207                     | 207                     | 208                     | 177                    | 193                   | 194                    | 194                    |
| Increase (Decrease) - Prior Year                          | <b>-14.23%</b><br>266   | <b>-13.81%</b><br>267   | <b>-3.29%</b><br>266    | <b>-3.29%</b><br>242    | <b>-2.82%</b><br>237    | <b>-2.82%</b><br>244    | <b>-2.82%</b><br>262    | <b>-2.35%</b><br>264    | <b>-16.90%</b><br>222  | <b>-9.39%</b><br>211  | <b>-8.92%</b><br>203   | <b>-8.92%</b><br>217   |
| Digital<br>Increase (Decrease) - Prior Year               | 200<br>2.31%            | -8.87%                  | -10.44%                 | -13.88%                 | -11.24%                 | -6.15%                  | -3.68%                  | 0.00%                   | -15.59%                | -13.88%               | -15.42%                | -14.90%                |
| Internet                                                  | 1,771                   | 1,770                   | 1,766                   | 1,665                   | 1,671                   | 1,712                   | 1,739                   | 1,770                   | 1,740                  | 1,686                 | 1,694                  | 1,745                  |
| Increase (Decrease) - Prior Year Phone                    | 8.05%<br>111            | <b>5.86%</b><br>109     | <b>6.45%</b><br>99      | <b>4.98%</b><br>109     | <b>2.08%</b><br>99      | <b>3.82%</b><br>100     | <b>2.72%</b><br>100     | <b>5.48%</b><br>102     | <b>3.94%</b><br>103    | <b>11.07%</b><br>103  | <b>-3.53%</b><br>102   | <b>1.28%</b><br>102    |
| Increase (Decrease) - Prior Year                          | 18.09%                  | 15.96%                  | 3.13%                   | 11.22%                  | 0.00%                   | 6.38%                   | -3.85%                  | -1.92%                  | -6.36%                 | -3.74%                | -1.92%                 | -4.67%                 |
| 2016 EBU Subseribers                                      |                         |                         |                         |                         |                         |                         |                         |                         |                        |                       |                        |                        |
| 2016 EBU Subscribers<br>Basic - Residential               | 684                     | 569                     | 661                     | 558                     | 619                     | 605                     | 644                     | 624                     | 618                    | 588                   | 576                    | 621                    |
| Increase (Decrease) - Prior Year                          |                         |                         |                         |                         |                         |                         |                         |                         |                        |                       |                        |                        |
| Basic - Bulk                                              | 326                     | 326                     | 310                     | 310                     | 310                     | 308                     | 308                     | 308                     | 307                    | 307                   | 308                    | 308                    |
| Increase (Decrease) - Prior Year<br>Premium - Residential | 282                     | 282                     | 283                     | 287                     | 426                     | 317                     | 338                     | 318                     | 326                    | 303                   | 307                    | 320                    |
| Increase (Decrease) - Prior Year                          |                         |                         |                         |                         |                         |                         |                         |                         |                        |                       |                        |                        |
| Premium - Bulk<br>Increase (Decrease) - Prior Year        | 239                     | 239                     | 213                     | 213                     | 213                     | 213                     | 213                     | 213                     | 213                    | 213                   | 213                    | 213                    |
| Increase (Decrease) - Prior Year<br>Digital               | 260                     | 293                     | 297                     | 281                     | 267                     | 260                     | 272                     | 264                     | 263                    | 245                   | 240                    | 255                    |
| Increase (Decrease) - Prior Year                          |                         |                         |                         |                         |                         |                         |                         |                         |                        |                       |                        |                        |
| Internet Increase (Decrease) - Prior Year                 | 1,639                   | 1,672                   | 1,659                   | 1,586                   | 1,637                   | 1,649                   | 1,693                   | 1,678                   | 1,674                  | 1,518                 | 1,756                  | 1,723                  |
| Phone                                                     | 94                      | 94                      | 96                      | 98                      | 99                      | 94                      | 104                     | 104                     | 110                    | 107                   | 104                    | 107                    |
| Increase (Decrease) - Prior Year                          |                         |                         |                         |                         |                         |                         |                         |                         |                        |                       |                        |                        |