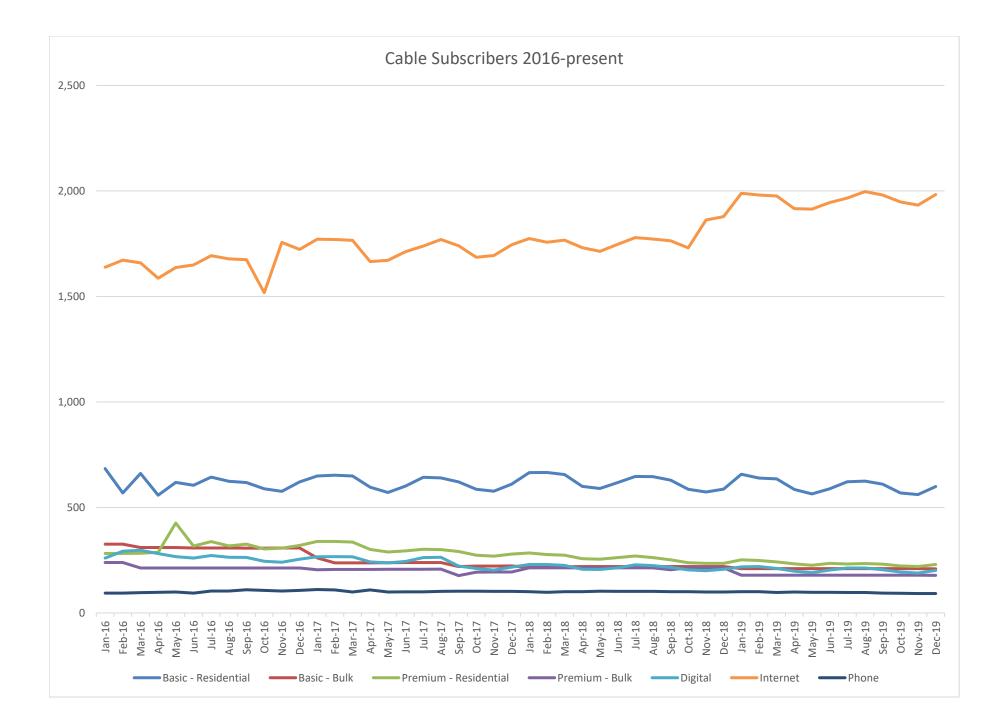

| <b>v</b>                                                                          |                          |                            | . n -                            |                  |                    |                           |                         |                          |
|-----------------------------------------------------------------------------------|--------------------------|----------------------------|----------------------------------|------------------|--------------------|---------------------------|-------------------------|--------------------------|
|                                                                                   | For th                   | <u>e month end</u><br>2019 | ing: Decemb                      | er 31st          | 2018               | YTD or MTD Variance       |                         |                          |
| Activity                                                                          | MONTH                    | Monthly<br>Change          | YTD                              | MONTH            | Monthly<br>Change  | YTD                       | Variance                | Variance %               |
| Cable/Internet                                                                    | In November 2            | 018, bulk intern           | net subscribers in               | ncreased 8%      |                    |                           |                         |                          |
| # Residential & Bulk Basic Cable                                                  | 808                      | 37                         |                                  | 807              | 14                 |                           | 1                       | 0.1%                     |
| # Premium Channel Residential & Bulk Subscribers                                  | 408                      | 9                          |                                  | 449              | 0                  |                           | (41)                    | -9.1%                    |
| # Digital Subscribers                                                             | 202                      | 13                         |                                  | 207              | 7                  |                           | (5)                     | -2.4%                    |
| # Internet Subscribers                                                            | 1,983                    | 50                         |                                  | 1,878            | 16                 |                           | 105                     | 5.6%                     |
| Average # Phone Subscribers Village Court Apartments                              | 92                       | 0                          |                                  | 99               | 0                  |                           | (7)                     | -7.07%                   |
| Occupancy Rate %                                                                  | 99.55%                   | -0.45%                     | 99.32%                           | 99.55%           | 0.46%              | 98.53%                    | 0.79%                   | 0.8%                     |
| # Vacated Units                                                                   | 2                        | 1                          | 18                               | 2                | 0                  | 14                        | 4                       | 28.6%                    |
| # Work Orders Completed                                                           | 22                       | (1)                        | 357                              | 28               | (15)               | 367                       | (10)                    | -2.7%                    |
| # on Waiting List                                                                 | 198                      | (2)                        |                                  | 154              | 8                  |                           | 44                      | 28.6%                    |
| Public Works                                                                      |                          |                            |                                  | 0                |                    |                           | 0                       |                          |
| Service Calls                                                                     | 614                      | 147                        | 4,423                            | 338              | (133)              | 4,220                     | 203                     | 4.8%                     |
| Snow Fall Inches                                                                  | 38                       | (12)                       | 310                              | 53               | 34                 | 226                       | 84                      | 37.2%                    |
| Snow Removal - Streets & Prkg Lots Hours                                          | 1,130                    | 883                        | 4,950                            | 853              | 651                | 2,523                     | 2,427                   | 96.2%                    |
| Roadway Maintenance         Hours           Water Billed Consumption         Gal. | 3 46,822,000             | (88)<br>5,119,000          | 1,479<br>283,417,000             | 18<br>57,666,000 | (45)<br>20,011,000 | 2,916<br>294,396,000      | (1,437)<br>(10,979,000) | -49.3%<br>-3.7%          |
| Sewage Treatment Gal.                                                             | 40,822,000<br>97,560,000 | 93,696,000                 | 188,007,000                      | 91,827,000       | 82,867,000         | 294,390,000<br>82,875,000 | 105,132,000             | -3.7%                    |
| Child Development Fund                                                            | , ,                      |                            |                                  | , ,              |                    |                           | , ,                     |                          |
| # Infants Actual Occupancy                                                        | 5.95                     | 0.79                       |                                  | 2.58             | (2.11)             |                           | 3.37                    | 130.6%                   |
| # Toddlers Actual Occupancy                                                       | 16.12                    | (0.35)                     |                                  | 13.73            | 1.23               |                           | 2.39                    | 17.4%                    |
| # Preschoolers Actual Occupancy                                                   | 15.56                    | 0.24                       |                                  | 14.59            | 0.34               |                           | 0.97                    | 6.6%                     |
| Transportation and Parking                                                        |                          |                            | 1                                |                  |                    |                           | 1                       | 1                        |
| GPG (noon snapshot)                                                               | 10,569                   | 7,836                      | 79,605                           | 9,637            | 6,147              | 69,736                    | 9,869                   | 14.2%                    |
| GPG Parking Utilization (% of total # of spaces occupied)                         | 74.1%                    | 54.30%                     | 47.4%                            | 69.80%           | 44.50%             | 41.5%                     | 5.9%                    | 14.2%                    |
| HPG (noon snapshot)<br>HPG Parking Utilization (% of total # of spaces occupied)  | 2,036<br>62.0%           | 1,387<br>41.60%            | 15,765<br>40.7%                  | 1,933<br>60.80%  | 1,308<br>41.10%    | 12,981<br>33.6%           | 2,784<br>7.1%           | 21.4%<br>21.1%           |
| Total Parking (noon snapshot)                                                     | 16,742                   | 11,454                     | 135,574                          | 15,917           | 9,415              | 124,640                   | 10,934                  | 8.8%                     |
| Parking Utilization (% of total # of spaces occupied)                             | 66.8%                    | 45.00%                     | 45.9%                            | 65.60%           | 38.80%             | 42.2%                     | 3.7%                    | 8.8%                     |
| Paid Parking Revenues                                                             | \$41,008                 | \$33,125                   | \$503,007                        | \$26,586         | \$26,586           | \$367,159                 | \$135,848               | 37.0%                    |
| Bus Routes # of Passengers                                                        | 685                      | (5,813)                    | 68,605                           | 0                | (3,570)            | 53,264                    | 15,341                  | 28.8%                    |
| Employee Shuttle # of Passengers                                                  | 1,434                    | 201                        | 16,990                           | 1,419            | 273                | 15,053                    | 1,937                   | 12.9%                    |
| Employee Shuttle Utilization Rate %                                               | 45.50%                   | -8.10%                     | 52.6%                            | 55.90%           | 6.10%              | 51.3%                     | 1.30%                   | 2.5%                     |
| Inbound (Vehicle) Traffic (Entrance) # of Cars                                    | 70,727                   | 18,782                     | 791,895<br>nild care SEAS; 1 ree | 68,677           | 18,387             | 775,435                   | 16,460                  | 2.1%<br>fficer: TERMS: 5 |
| 7 D                                                                               |                          |                            | SON FOR TERMS: 1                 |                  |                    |                           |                         |                          |
| Human Resources FT Year Round Head Count                                          | 86                       | 0                          |                                  | 81               | (2)                |                           | 5                       | 6.2%                     |
| Seasonal Head Count (FT & PT)                                                     | 2                        | 0                          |                                  | 2                | (3)                |                           | 0                       | 0.2%                     |
| PT Year Round Head Count                                                          | 15                       | 0                          |                                  | 23               | 2                  |                           | (8)                     | -34.8%                   |
| Gondola FT YR, Seasonal, PT YR Head Count                                         | 58                       | (3)                        |                                  | 64               | 5                  |                           | (6)                     | -9.4%                    |
| Total Employees                                                                   | 161                      | (3)                        |                                  | 170              | 5                  |                           | (9)                     | -5.3%                    |
| Gondola Overtime Paid Hours                                                       | 386                      | (18)                       | 4,282                            | 444              | 92                 | 3768                      | 513                     | 13.6%                    |
| Other Employee Overtime Paid                                                      | 39                       | (180)                      | 1,227                            | 24               | (318)              | 1540                      | (313)                   | -20.3%                   |
| # New Hires Total New Hires                                                       | 5                        | (12)                       | 101                              | 6                | (13)               | 92                        | 9                       | 9.8%                     |
| # Terminations                                                                    | 6                        | (10)                       | 98<br>10                         | 3                | (13)               | 43                        | 55                      | 127.9%                   |
| # Workmen Comp Claims                                                             | 2                        | (1)                        | 19<br>\$11.727                   | \$240            | \$240              | 7<br>\$5.044              | 12                      | 171.4%                   |
| Workmen Comp Claims Costs Number of Reported Injuries                             | \$0<br>2                 | (\$367)<br>(1)             | \$11,737<br>21                   | \$240<br>2       | \$240<br>0         | \$5,044<br>15             | \$6,693<br>6            | 132.7%<br>40.0%          |
|                                                                                   | -                        | (*)                        |                                  | -                | Ÿ                  | 10                        | , v                     | 101070                   |
| Marketing & Business Development                                                  | 2                        | (1)                        | 50                               | 4                | 0                  | 50                        | (1)                     | 1.00/                    |
| Town Hosted Meetings<br>Email Correspondence Sent                                 | 3<br>10                  | (1)                        | 52<br>210                        | 4 13             | 0<br>5             | 53<br>109                 | (1)<br>101              | -1.9%<br>92.7%           |
| E-mail List #                                                                     | 6,832                    | (2)<br>(161)               |                                  | 8,403            | 5<br>(596)         |                           | (1,571)                 | 92.7%<br>-18.7%          |
| News Articles                                                                     | 31                       | 9                          | 185                              | na 10,405        | #VALUE!            | na                        | #VALUE!                 | #VALUE!                  |
| Press Releases Sent                                                               | 3                        | (4)                        | 59                               | 1                | (5)                | 31                        | 28                      | 90.3%                    |
| Gondola and RETA                                                                  | Current RETA             | revenues are u             | naudited                         |                  |                    |                           |                         |                          |
| Gondola # of Passengers                                                           | 329,966                  | 283,691                    | 3,151,603                        | 324,093          | 247,587            | 3,026,131                 | 125,472                 | 4.1%                     |
| Chondola # of Passengers                                                          | 29,842                   | 27,772                     | 134,052                          | 27,576           | 22,003             | 132,608                   | 1,444                   | 1.1%                     |
| RETA fees collected by TMVOA                                                      | \$ 638,891               | \$ (407,084)               | \$ 7,014,726                     | \$ 323,812       |                    | \$ 5,691,103              | \$1,323,623             | 23.3%                    |
|                                                                                   |                          |                            |                                  | Summer - May     | 1 - Ocotber 31     |                           |                         |                          |
| Recreation                                                                        | 10                       | 10                         | 0.50                             | -                | 1                  | 27.4                      | (01)                    | <b>a</b>                 |
| Recreation Platform Tennis Registrations Ice Rink Skaters                         | 40<br>2187               | 18<br>2052                 | 353<br>4607                      | 40 2113          | 20<br>1663         | 374<br>4800               | (21)<br>(193)           | -5.6%<br>-4.0%           |