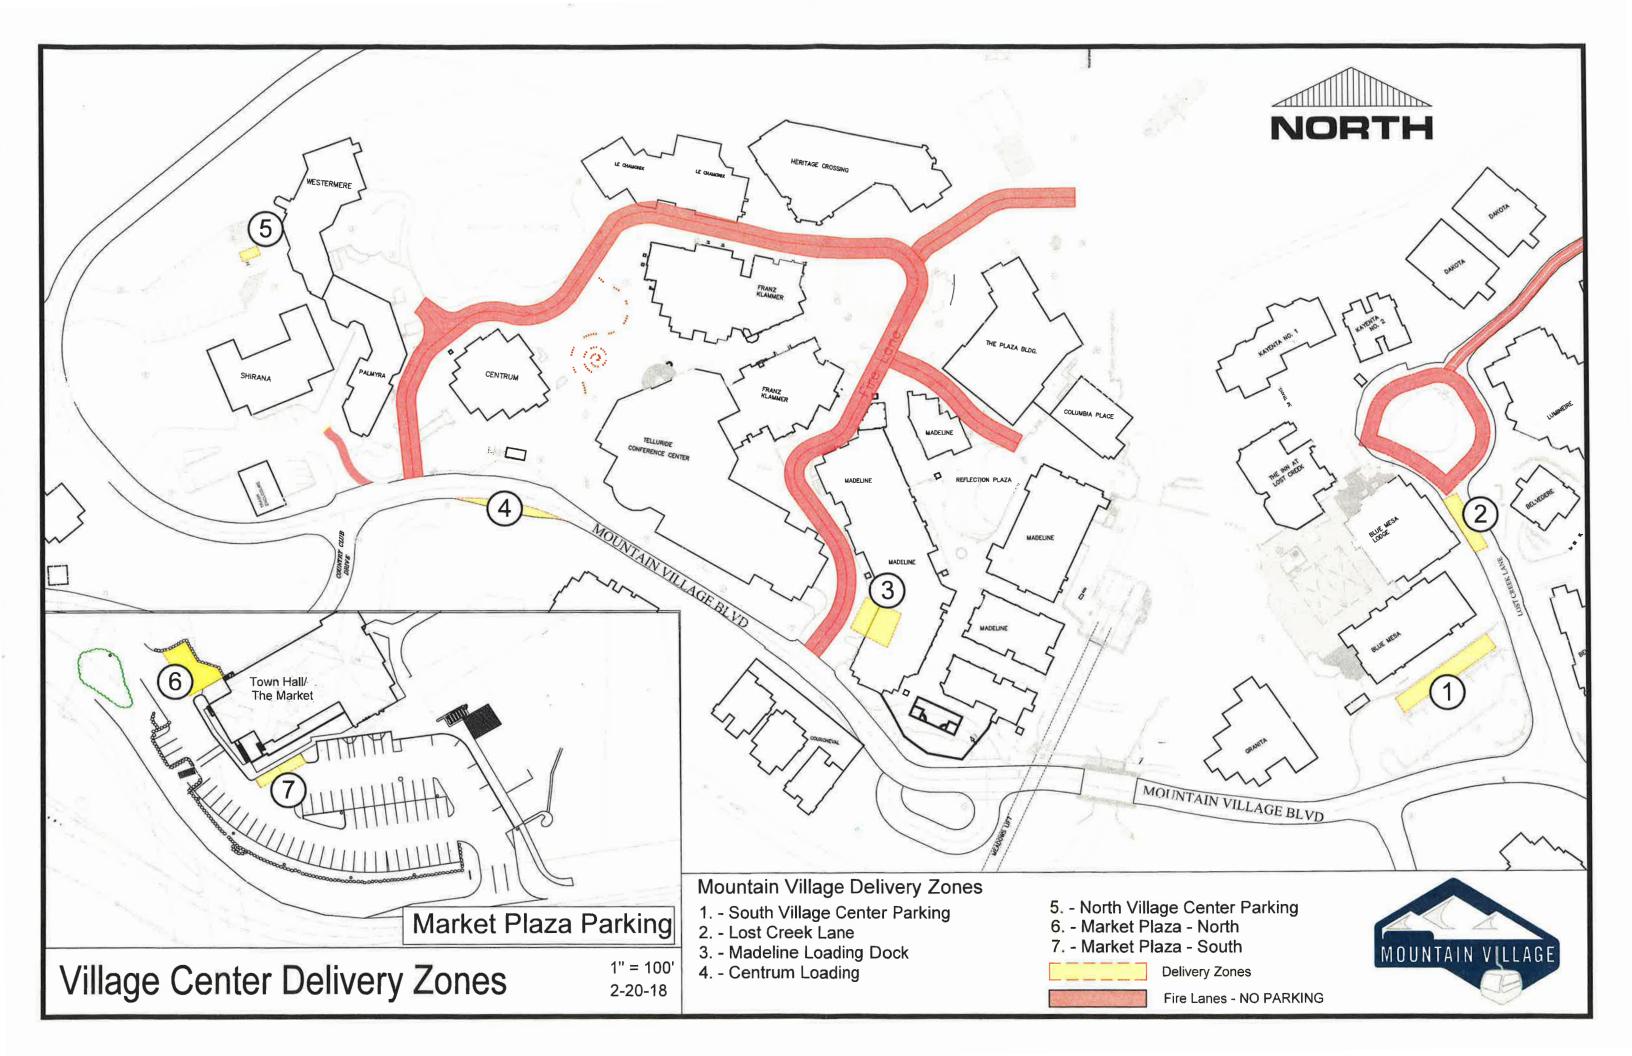

## **TOWN OF MOUNTAIN VILLAGE**

## **DELIVERY PERMIT: RULES**

- ~ To qualify for consideration of delivery permit, you must have a Mountain Village business license
- ~ Parking in designated Zones while actively loading/unloading
- ~ Permit is not intended for long term parking anywhere
- ~ Permit does not allow free parking in any pay lot
- ~ Permits are issued by MVPD, with an administration fee of \$20 per year from date of issue.
- ~ Display permit in lower left corner of windshield
- ~ Usage is based on first come first serve access
- ~ Misuse of delivery permit will result in loss of permit
- ~ All delivery vehicles must carry liability insurance
- ~ For assistance with deliveries in the core, contact Plaza Services 729-3458
- ~ For other questions contact Code enforcement 729-3455