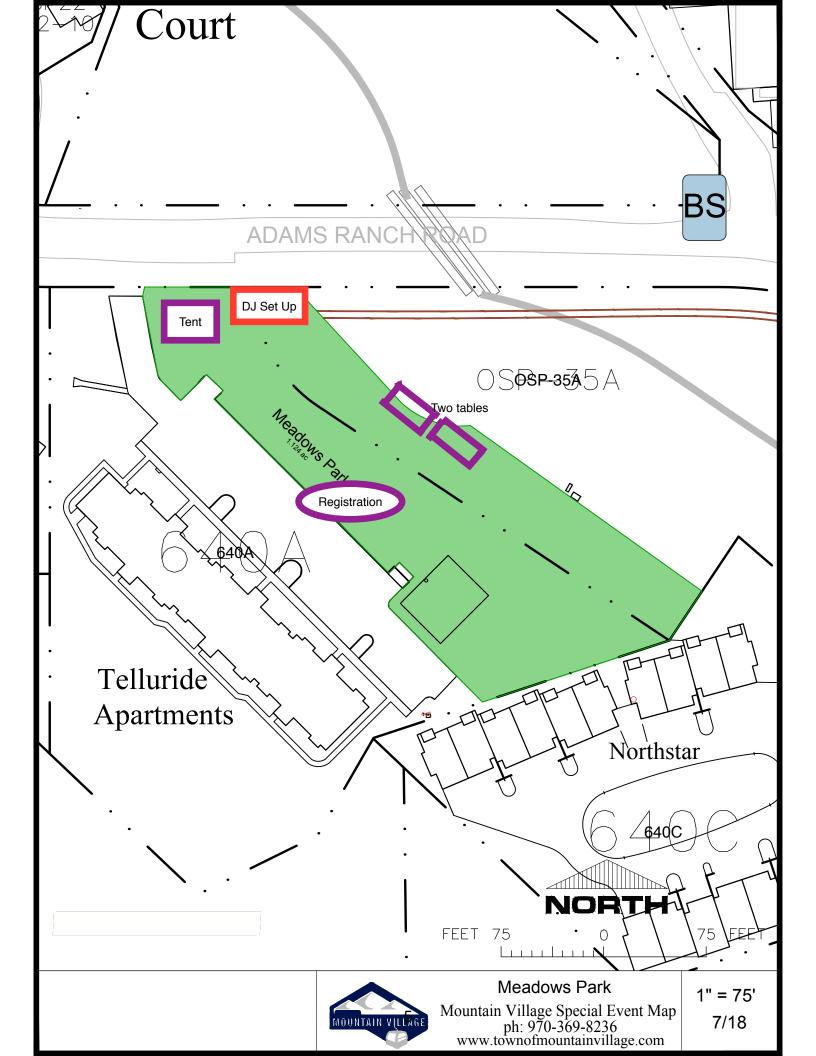

#### Logistics to figure out-

\*Potential Zone Map (made with assistance from Finn?)

\*Assemble groups to lead

\*Parking- is meadows lot okay?

\*Set-Up/ Break Down- What time should we plan on being there to set-up? What logistical steps do we need to take?

Tables: Using four, borrowed from Mountain Village (ask Christina)

Tent: Where can we get a tent?

Electrical needs for DJ: Have Sunday and Finn talk

Cooler or large craft filled with ice

\*Registration- create a sheet and a check in process. What information do we need? Who can man this station? Registration will start at 11:30 a.m. Ask if they would like to join our email list for future trash pick-up days.

\*Supplies- Where will we acquire trash bags? Can The 'Market' supply us with bags? We will tell participants to bring their own gloves. Will we need any other supplies specific to 'Clean-Up'? \*Trash Pick-Up logistics- NEED TO FIGURE OUT! Talk to Finn.

\*Are there any other big logistics missing?