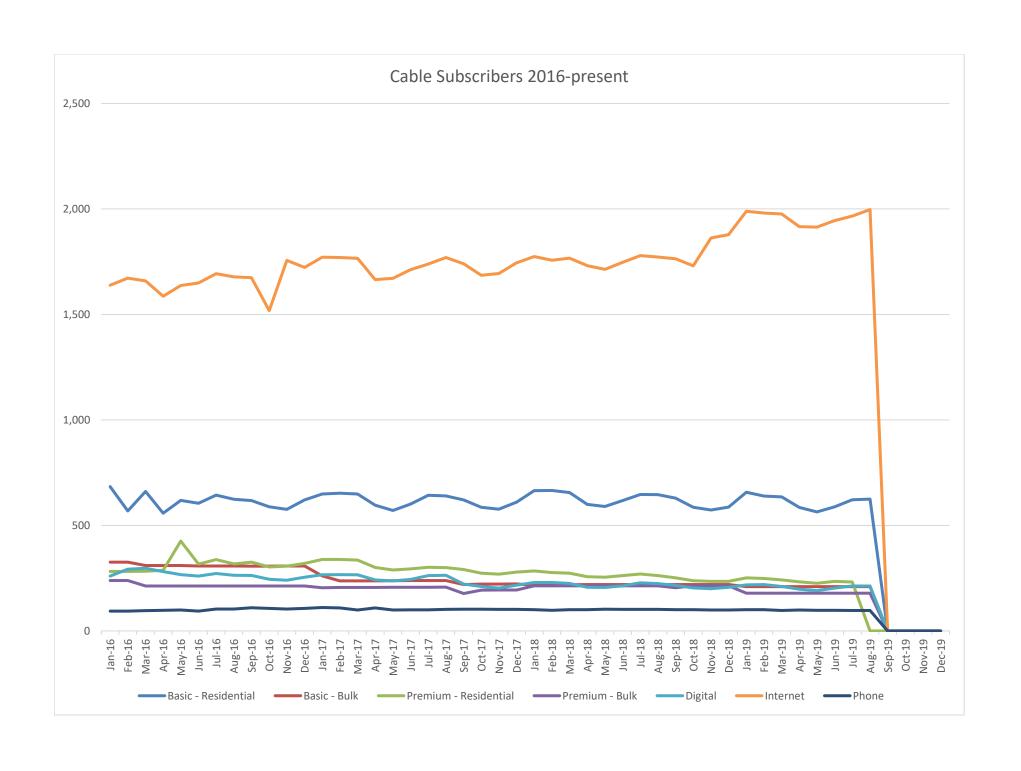

| MOUNTAIN VILLAGE                                                                                                |                                                   |                                   | ment Activity                                       |                     |                    |                     |                |                  |
|-----------------------------------------------------------------------------------------------------------------|---------------------------------------------------|-----------------------------------|-----------------------------------------------------|---------------------|--------------------|---------------------|----------------|------------------|
|                                                                                                                 | For                                               | the month ei<br>2019              | nding:August                                        | 31st                | 2018               |                     | YTD V          | ariance          |
| Activity                                                                                                        | MONTH                                             | Monthly<br>Change                 | YTD                                                 | MONTH               | Monthly<br>Change  | YTD                 | Variance       | Variance %       |
| Cable/Internet                                                                                                  | In November 2                                     | 018, bulk interi                  | iet subscribers ii                                  | ncreased 8%         |                    |                     |                |                  |
| # Residential & Bulk Basic Cable                                                                                | 835                                               | 3                                 |                                                     | 866                 | (1)                |                     |                |                  |
| # Premium Channel Residential & Bulk Subscribers                                                                | 413                                               | 2                                 |                                                     | 476                 | (8)                |                     | <b></b>        | <b></b>          |
| # Digital Subscribers                                                                                           | 213                                               | 0                                 |                                                     | 224                 | (4)                |                     |                |                  |
| # Internet Subscribers                                                                                          | 1,997                                             | 31                                |                                                     | 1,772               | (7)                |                     |                |                  |
| Average # Phone Subscribers                                                                                     | 97                                                | 0                                 |                                                     | 102                 | 0                  |                     |                |                  |
| Village Court Apartments                                                                                        |                                                   |                                   |                                                     |                     |                    |                     |                |                  |
| Occupancy Rate %                                                                                                | 99.09%                                            | -0.46%                            | 99.26%                                              | 98.19%              | 0.00%              | 98.42%              | 0.84%          | 0.9%             |
| # Vacated Units                                                                                                 | 1                                                 | 0                                 | 11                                                  | 2                   | 1                  | 6                   | 5              | 83.3%            |
| # Work Orders Completed                                                                                         | 23                                                | 7                                 | 267                                                 | 25                  | 0                  | 223                 | 44             | 19.7%            |
| # on Waiting List                                                                                               | 192                                               | 10                                |                                                     | 117                 | 23                 |                     |                |                  |
| Public Works Soming Colle                                                                                       | 560                                               | 25                                | 2.020                                               | 500                 | 07                 | 2.610               | 210            | 0.40/            |
| Service Calls Snow Fall Inches                                                                                  | 569                                               | 25                                | 2,829<br>272                                        | 508                 | 97<br>0            | 2,610<br>154        | 219<br>118     | 8.4%<br>76.6%    |
| Snow Removal - Streets & Prkg Lots Hours                                                                        |                                                   | 0                                 | 3,473                                               | 0                   | 0                  | 1,436               | 2,037          | 141.9%           |
| Roadway Maintenance Hours                                                                                       |                                                   | 163                               | 902                                                 | 804                 | 193                | 2,417               | (1,515)        | -62.7%           |
| Water Billed Consumption Gal                                                                                    | 24,230,000                                        | (27,000)                          | 154,595,000                                         | 19,073,000          | (2,564,000)        | 173,424,000         | (18,829,000)   | -10.9%           |
| Sewage Treatment Gal                                                                                            | 9,435,000                                         | (2,192,000)                       | 74,051,000                                          | 8,277,000           | (1,364,000)        | 61,981,000          | 12,070,000     | 19.5%            |
| Child Development Fund                                                                                          |                                                   |                                   |                                                     | •                   |                    |                     |                |                  |
| # Infants & Toddlers Actual Occupancy                                                                           | 18.91                                             | 0.96                              |                                                     | 18.61               | (0.79)             |                     |                |                  |
| # Preschoolers Actual Occupancy                                                                                 | 16.77                                             | (0.56)                            |                                                     | 14.03               | (1.80)             |                     |                |                  |
| Transportation and Parking                                                                                      | 1                                                 |                                   | 1                                                   | ı                   | 1                  | 1                   | 1              | 1                |
| GPG (noon snapshot)                                                                                             | 6,556                                             | (1,441)                           | 57,462                                              | 5,484               | (869)              | 48,113              | 9,349          | 19.4%            |
| GPG Parking Utilization (% of total # of spaces occupied)                                                       | 46.0%                                             | -10.10%                           | 51.4%                                               | 39.70%              | -6.30%             | 43.6%               | 7.8%           | 17.9%            |
| HPG (noon snapshot)                                                                                             | 1,027                                             | (373)                             | 11,316                                              | 700                 | (404)              | 9,227               | 2,089          | 22.6%            |
| HPG Parking Utilization (% of total # of spaces occupied)                                                       | 31.3%<br>10,833                                   | -11.30%<br>(2,157)                | 43.9%<br>97,852                                     | 22.00%<br>8,985     | -12.70%<br>(1,445) | 36.3%<br>87,730     | 7.6%<br>10,122 | 20.9%<br>11.5%   |
| Total Parking (noon snapshot)  Parking Utilization (% of total # of spaces occupied)                            | 43.2%                                             | -8.60%                            | 49.8%                                               | 37.00%              | -6.00%             | 45.2%               | 4.6%           | 10.2%            |
| Paid Parking Revenues                                                                                           | \$33,164                                          | (\$40,855)                        | \$328,509                                           | \$30,270            | (\$56,505)         | \$278,850           | \$49,659       | 17.8%            |
| Bus Routes # of Passengers                                                                                      |                                                   | (2,315)                           | 46,660                                              | 8,768               | (129)              | 35,385              | 11,275         | 31.9%            |
| Employee Shuttle # of Passengers                                                                                |                                                   | (65)                              | 11,306                                              | 1,306               | 117                | 10,070              | 1,236          | 12.3%            |
| Employee Shuttle Utilization Rate %                                                                             | 52.90%                                            | 3.70%                             | 53.1%                                               | 55.40%              | 4.80%              | 50.6%               | 2.50%          | 4.9%             |
| Inbound (Vehicle) Traffic (Entrance) # of Cars                                                                  | 79,990                                            | (11,086)                          | 539,301                                             | 76,203              | (6,062)            | 530,521             | 8,780          | 1.7%             |
| Human Resources                                                                                                 |                                                   |                                   | 1 child care SEASON<br>os TERMS: 2 FTYR<br>other jo | gondola ops, 11 sea |                    | accident/illness RE |                |                  |
| FT Year Round Head Count                                                                                        | 83                                                | (1)                               |                                                     | 83                  | 0                  |                     |                |                  |
| Seasonal Head Count (FT & PT)                                                                                   | 5                                                 | 2                                 |                                                     | 8                   | (3)                |                     |                |                  |
| PT Year Round Head Count                                                                                        | 19                                                | (2)                               |                                                     | 23                  | 0                  |                     |                |                  |
| Gondola FT YR, Seasonal, PT YR Head Count                                                                       | 54                                                | (5)                               |                                                     | 52                  | (2)                |                     |                |                  |
| Total Employees                                                                                                 | 161                                               | (6)                               | السيساساسا                                          | 166                 | (5)                |                     |                |                  |
| Gondola Overtime Paid Hours                                                                                     | 493                                               | 280                               | 2,951                                               | 185                 | (95)               | 2334                | 617            | 26.4%            |
| Other Employee Overtime Paid                                                                                    | 114                                               | (28)                              | 757                                                 | 173                 | 40                 | 936                 | (179)          | -19.1%           |
| # New Hires Total New Hires                                                                                     | 12                                                | 3                                 | 67                                                  | 5                   | 0                  | 52                  | 15             | 28.8%            |
| # Terminations                                                                                                  | 14 2                                              | 9                                 | 64<br>13                                            | 8                   | 0                  | 51                  | 13<br>8        | 25.5%            |
| # Workmen Comp Claims Workmen Comp Claims Costs                                                                 | \$994                                             | \$603                             | \$10,012                                            | \$256               | (\$3,499)          | \$4,803             | \$5,209        | 160.0%<br>108.4% |
| Number of Reported Injuries                                                                                     | 2                                                 | 0                                 | 15                                                  | 1                   | (\$3,499)          | 10                  | 5              | 50.0%            |
|                                                                                                                 |                                                   |                                   |                                                     | · -                 |                    |                     |                | 22.070           |
| Marketing & Business Development                                                                                |                                                   | 2                                 | 35                                                  | 5                   | 1                  | 37                  | (2)            | -5.4%            |
| Marketing & Business Development  Town Hosted Meetings                                                          | 6                                                 |                                   | 1                                                   | 20                  | 8                  | 74                  | 39             | 52.7%            |
| Town Hosted Meetings Email Correspondence Sent                                                                  | 29                                                | (3)                               | 113                                                 | <b> </b>            | 1                  |                     |                |                  |
| Town Hosted Meetings Email Correspondence Sent E-mail List #                                                    | 29<br>6,898                                       | 101                               |                                                     | 6,534               | 0                  |                     |                |                  |
| Email Correspondence Sent  E-mail List #  News Articles                                                         | 29<br>6,898<br>20                                 | 101<br>7                          | 105                                                 | 6,534<br>na         | #VALUE!            | na                  | #VALUE!        | #VALUE!          |
| Town Hosted Meetings Email Correspondence Sent E-mail List # News Articles Press Releases Sent                  | 29<br>6,898<br>20<br>3                            | 101<br>7<br>(8)                   | 105<br>42                                           | 6,534               | <del> </del>       | <del> </del>        | #VALUE!        | #VALUE!<br>75.0% |
| Town Hosted Meetings Email Correspondence Sent E-mail List # News Articles Press Releases Sent Gondola and RETA | 29<br>6,898<br>20<br>3<br>Current RETA            | 101<br>7<br>(8)<br>revenues are u | 105<br>42<br>naudited                               | 6,534<br>na<br>6    | #VALUE!<br>0       | na<br>24            | 18             | 75.0%            |
| Town Hosted Meetings Email Correspondence Sent E-mail List # News Articles                                      | 29<br>6,898<br>20<br>3<br>Current RETA<br>355,385 | 101<br>7<br>(8)                   | 105<br>42                                           | 6,534<br>na         | #VALUE!            | na                  |                | <b></b>          |