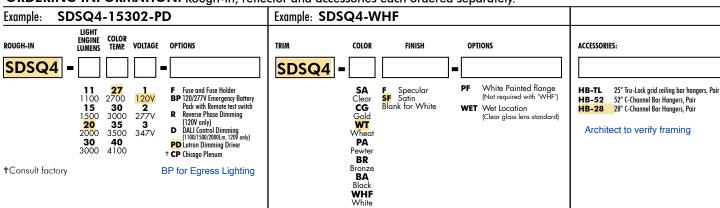

### ORDERING INFORMATION: Rough-in, reflector and accessories each ordered separately.

Architect to verify finish

### ENGINEERING DATA (Consult factory for 347V)

| Voltage             |       | 12     | 0V     |        |
|---------------------|-------|--------|--------|--------|-------|--------|--------|--------|-------|--------|--------|--------|-------|--------|--------|--------|
| Light Engine Lumens |       | 11     | 00     |        |       | 15     | 00     |        |       | 20     | 00     |        |       | 30     | 00     |        |
| CCT                 | 2700K | 3000K  | 3500K  | 4000K  |
| Input Current       | 0.12  | 0.121  | 0.115  | 0.11   | 0.168 | 0.161  | 0.155  | 0.15   | 0.238 | 0.226  | 0.216  | 0.205  | 0.333 | 0.322  | 0.307  | 0.294  |
| Input Wattage       | 14.3  | 14.4   | 13.6   | 13.0   | 20.1  | 19.2   | 18.5   | 17.8   | 28.6  | 27.1   | 25.8   | 24.5   | 39.8  | 38.4   | 36.6   | 35.2   |
| Input Frequency     |       | 50/6   | 0Hz    |        |
| THD%                | 10.98 | 10.25  | 10.5   | 10.92  | 9.01  | 8.48   | 8.62   | 8.95   | 7.5   | 6.97   | 7.19   | 7.41   | 8.06  | 8.04   | 8.38   | 8.24   |
| Power Factor        | 0.989 | 0.9855 | 0.9855 | 0.9848 | 0.993 | 0.9938 | 0.9946 | 0.9889 | 0.996 | 0.9993 | 0.9954 | 0.9959 | 0.993 | 0.9938 | 0.9935 | 0.9977 |
| Voltage             |       | 27     | 7V     |        |
| Light Engine Lumens |       | 11     | 00     |        |       | 15     | 00     |        |       | 20     | 00     |        |       | 30     | 00     |        |
| CCT                 | 2700K | 3000K  | 3500K  | 4000K  |
| Input Current       | 0.06  | 0.06   | 0.057  | 0.055  | 0.078 | 0.075  | 0.073  | 0.071  | 0.106 | 0.101  | 0.097  | 0.093  | 0.151 | 0.147  | 0.141  | 0.135  |
| Input Wattage       | 14.3  | 14.5   | 13.7   | 13.1   | 19.8  | 19.1   | 18.3   | 17.7   | 27.9  | 26.5   | 25.4   | 24.0   | 39.1  | 37.9   | 36.1   | 34.6   |
| Input Frequency     |       | 50/6   | 0Hz    |        |
| THD%                | 16.88 | 15.7   | 15.68  | 15.77  | 15.89 | 14.52  | 14.75  | 14.66  | 14.27 | 13.59  | 13.95  | 14.31  | 14.48 | 12.72  | 13.4   | 12.93  |
| Power Factor        | 0.865 | 0.8724 | 0.8677 | 0.8599 | 0.915 | 0.9194 | 0.905  | 0.900  | 0.948 | 0.9472 | 0.9453 | 0.9316 | 0.933 | 0.9308 | 0.9243 | 0.9253 |