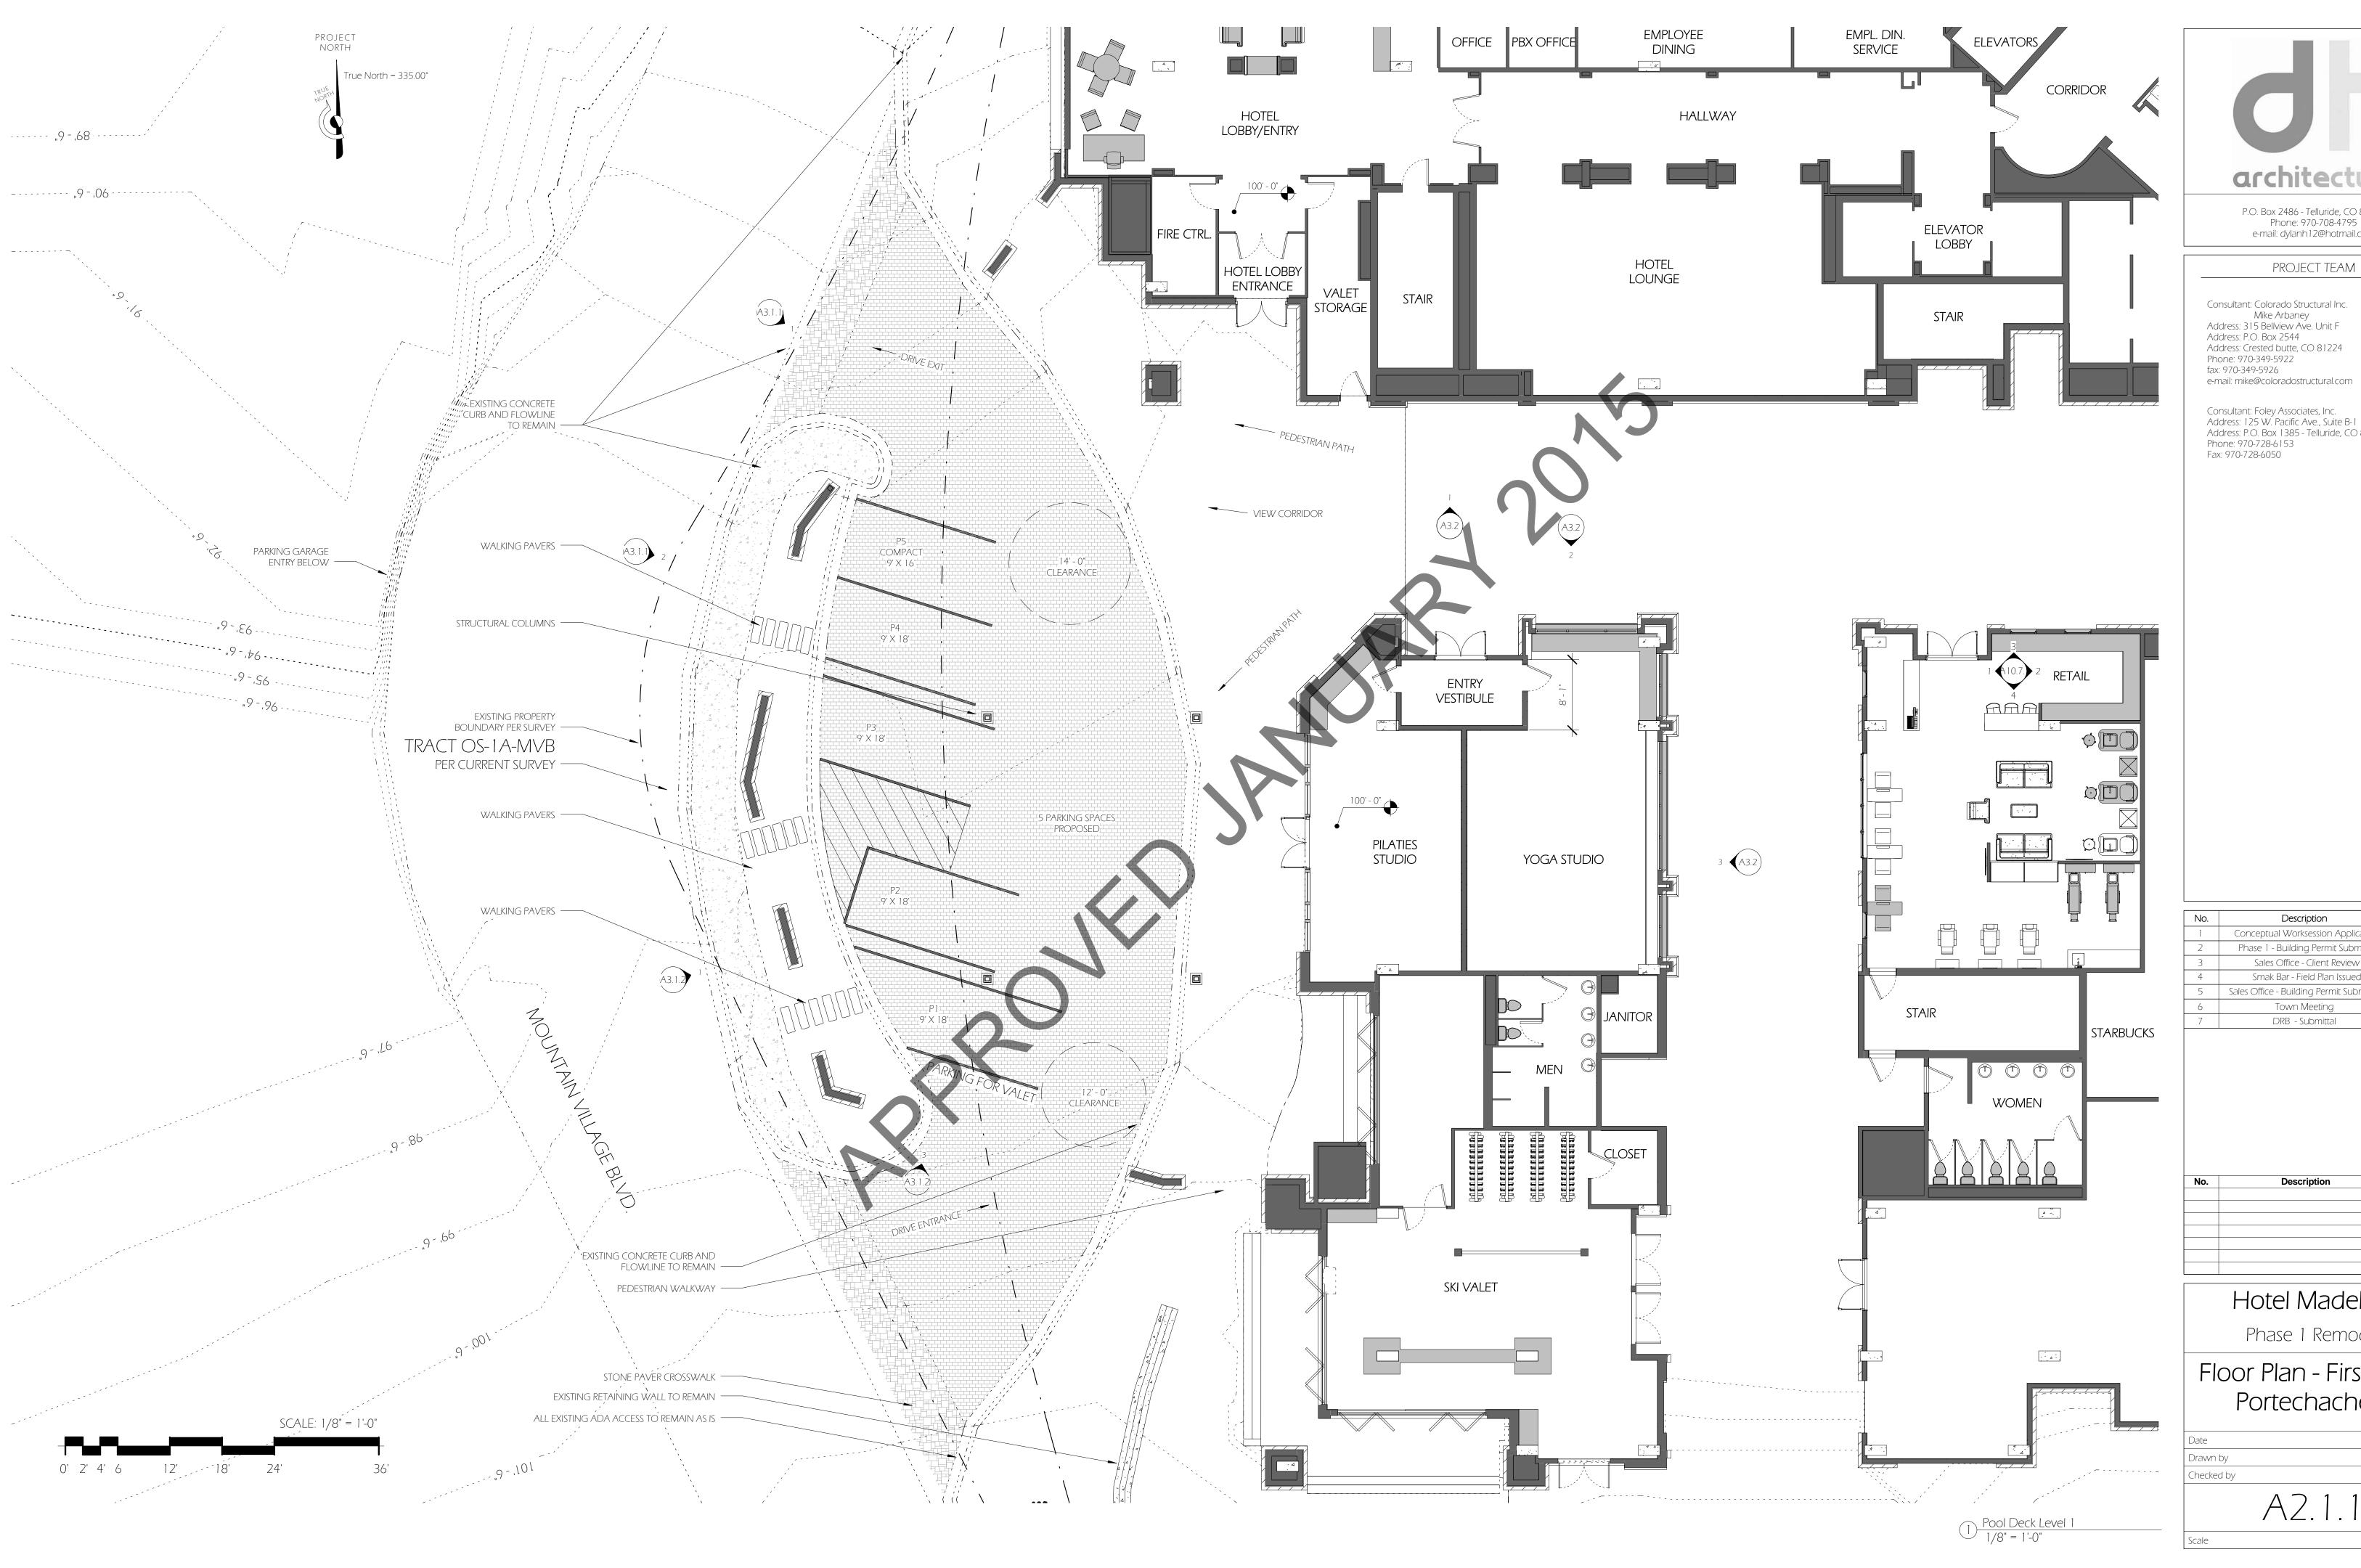

### **BACKGROUND**

The Design Review Board (DRB) approved the design for the porte cochere and pool on Lot 38-50-51R at their meeting on January 8, 2015. The minor revision application proposes the following changes:

1. Change in porte cochere materials. The porte cochere as approved had a full stone exterior. The revision is for a stucco finish with a stone base. The proposed materials

- are compatible with the existing materials. The stone base meets CDC guideline 17.5.6 calling for a solid, heavy grounded base. Per the CDC for commercial development, the first floor, primary material shall be stone or stucco. The proposed material change is in keeping with this criteria.
- 2. The proposed revised ceiling plan for the porte cochere will simpler in design. The important consideration of this ceiling plan is that it incorporates lights that do not bleed from the interior of the space to the exterior.
- 3. The first floor of the existing southwest façade will be pushed out to be flush with the columns to allow for an expansion of the ski valet.
- 4. Proposed revision to the lighting plan. All exterior lights will be dark sky compliant and meet the CDC Lighting Regulations 17.5.12.

### **CRITERIA FOR DECISION**

- 1. The proposed minor revisions meets the Design and Lighting Regulations;
- 2. The proposed development does not impact or change the Zoning and Land Use Regulations;
- 3. The proposed development complies with the road and driveway standards;
- 4. The proposed development is in compliance with the other applicable regulations of this CDC:
- 5. The development application complies with any previous plans approved for the site still in effect;
- 6. The development application complies with any conditions imposed on development of the site through previous approvals; and
- 7. The proposed development meets all applicable Town regulations and standards.