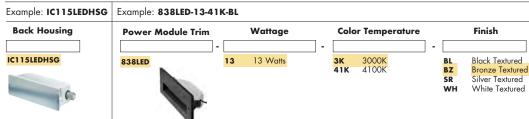

## IC LED OUTDOOR PERFORMANCE STEP LIGHT IC115LEDHSG, 838LED

Catalog Number: IC115LEDHSG

838LED-13-41K-BL

Test Number: PT09102902 **Total Lumens:** 182 lms Mounting Height: 1.50 ft

Catalog Number: IC115LEDHSG

838LED-13-41K-WH

**Test Number:** PT09102901 **Total Lumens:** 293 lms Mounting Height: 1.50 ft

Catalog Number: IC115LEDHSG

838LED-13-41K-BL

**Test Number:** PT09102902 **Total Lumens:** 182 lms Mounting Height: 2.00 ft

Multiplier: 3K - 0.95

Catalog Number: IC115LEDHSG

838LED-13-41K-WH

Test Number: PT09102901 **Total Lumens:** 293 lms