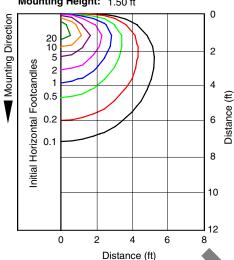

## IC LED OUTDOOR PERFORMANCE STEP LIGHT IC115LEDHSG, 838LED

Catalog Number: IC115LEDHSG

838LED-13-41K-BL

Test Number: PT09102902 **Total Lumens:** 182 lms Mounting Height: 1.50 ft

Catalog Number: IC115LEDHSG