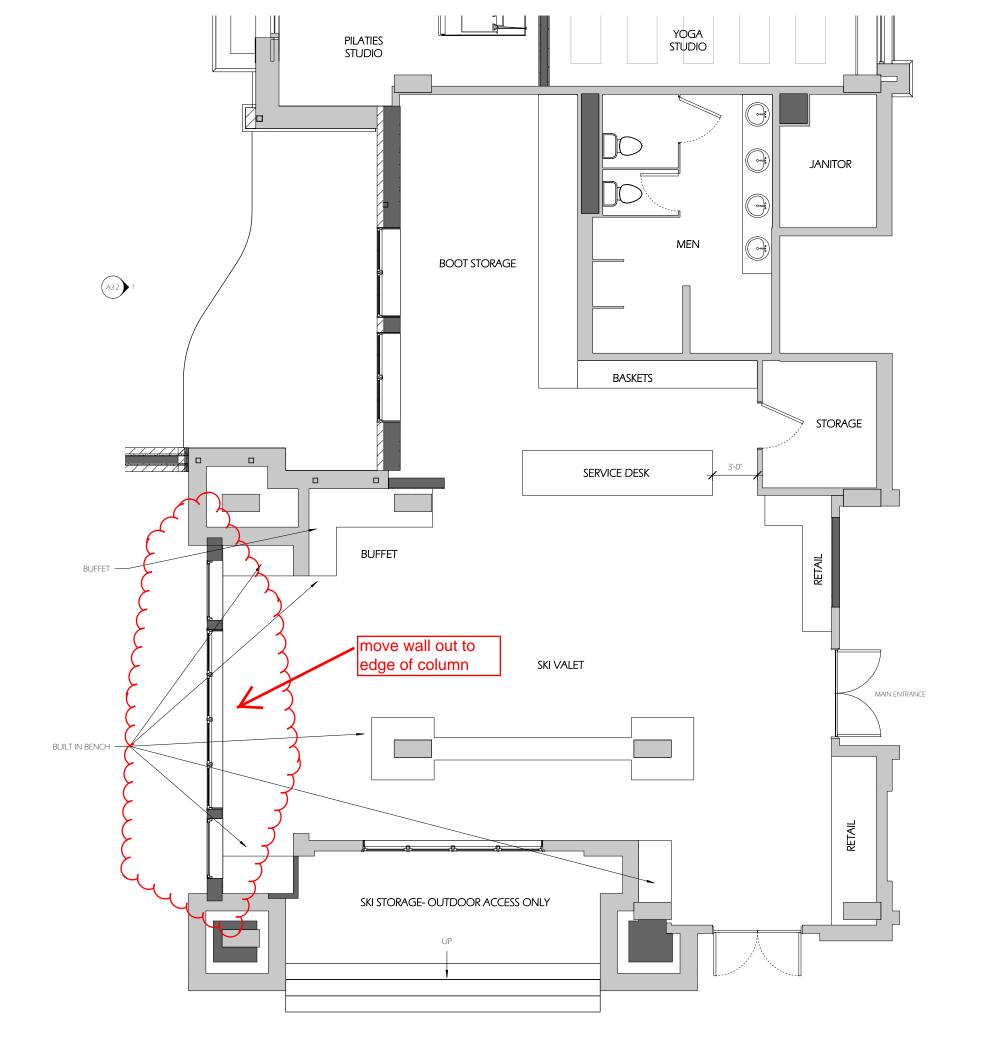

1. Change in porte cochere materials. The porte cochere as approved had a full stone exterior. The revision is for a stucco finish with a stone base. The proposed materials

- are compatible with the existing materials. The stone base meets CDC guideline 17.5.6 calling for a solid, heavy grounded base. Per the CDC for commercial development, the first floor, primary material shall be stone or stucco. The proposed material change is in keeping with this criteria.
- 2. The proposed revised ceiling plan for the porte cochere will simpler in design. The important consideration of this ceiling plan is that it incorporates lights that do not bleed from the interior of the space to the exterior.
- 3. The first floor of the existing southwest façade will be pushed out to be flush with the columns to allow for an expansion of the ski valet.
- 4. Proposed revision to the lighting plan. All exterior lights will be dark sky compliant and meet the CDC Lighting Regulations 17.5.12.