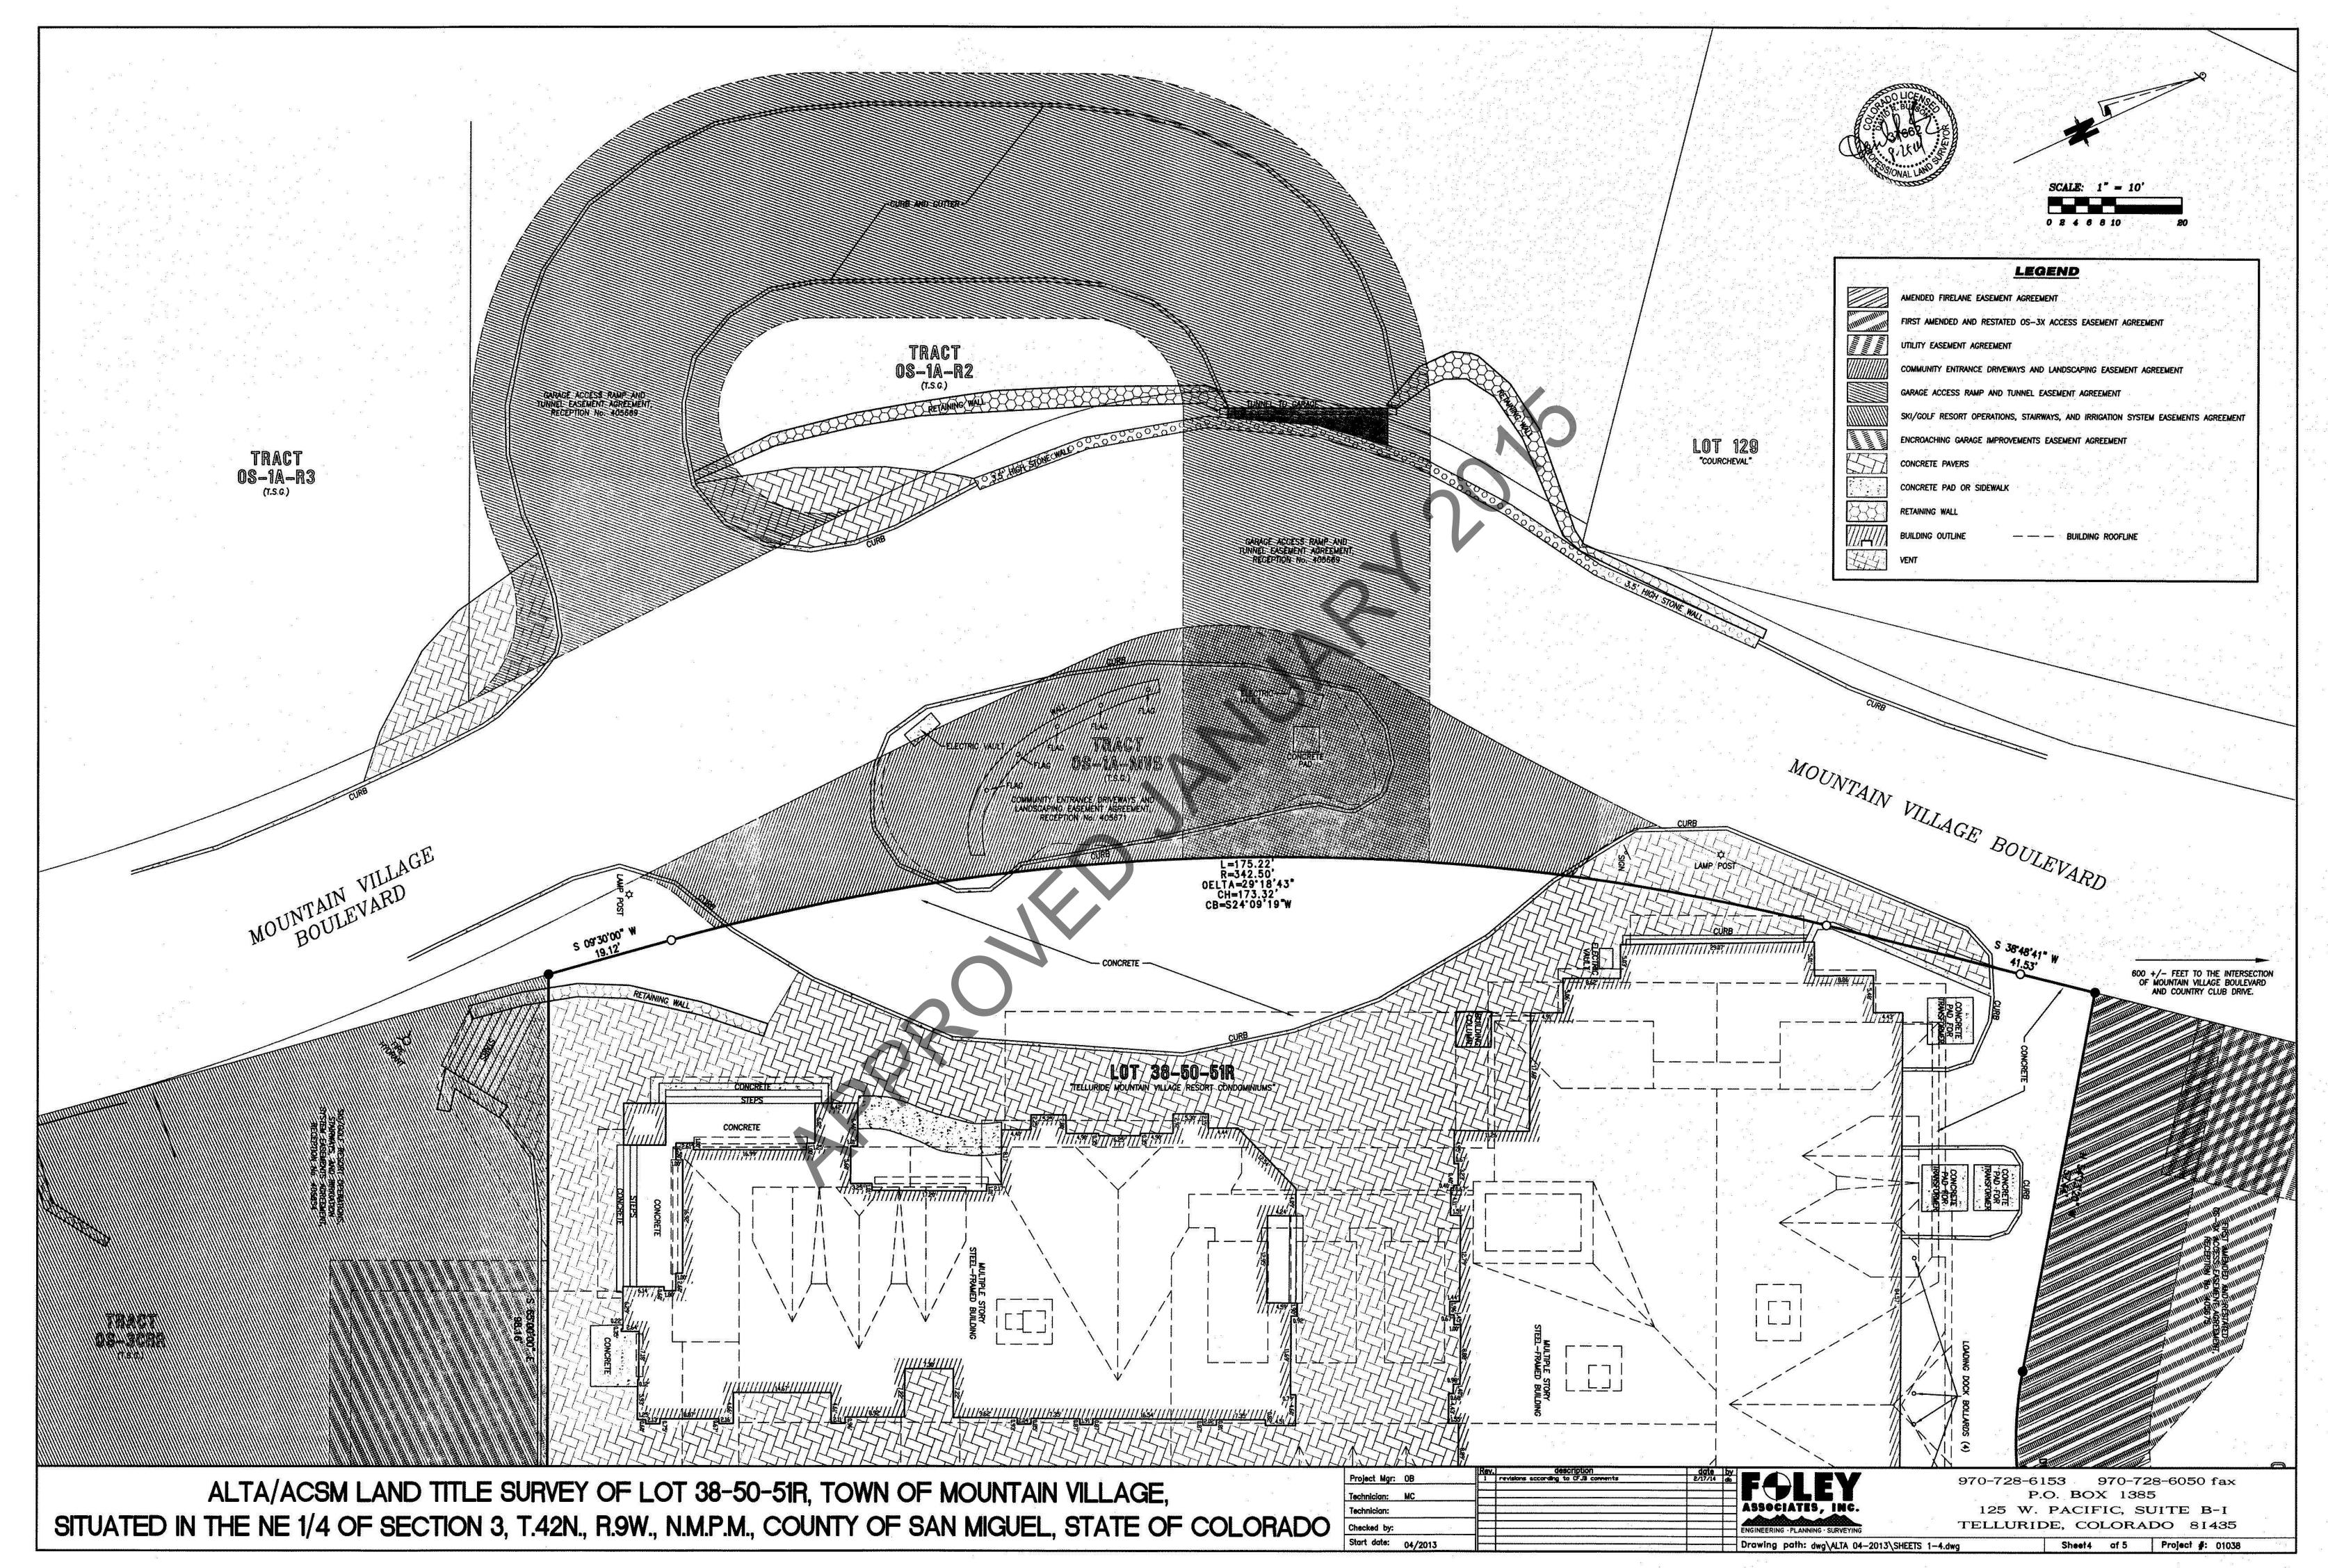

### Agenda Item No. 3

TO: Design Review Board

FROM: Savannah Jameson, Planner II

**FOR:** DRB Public Hearing on September 3, 2015

**DATE:** August 25, 2015

**RE:** Consideration of a Minor Revision Application on Lot 38-50-51R

### **PROJECT GEOGRAPHY**

**Legal Description:** Lot 38-50-51R, Mountain Village Filing No. 1

Address: 568 Mountain Village Blvd.

**Applicant/Agent:** Dylan Henderson

Owner: Madeline Property Owner, LLC, dba Northview Hotel Group

**Zoning:** Village Center Zone District **Existing Use:** Mixed Use Development

**Proposed Use:** No change in use

**Adjacent Land Uses:** 

North: Franz Klammer LodgeSouth: Meadows Ski Run & Granita

> East: Plaza Condos and Columbia Condos

West: Courcheval & Heritage Parking Garage Entry

Lot Size:

Lot 38-50-51R: 1.892 acres