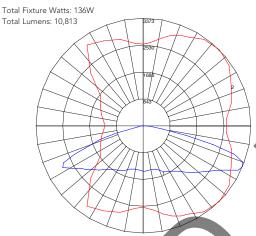

2700K, 3000K, 3500K & 4100K CCT Catalog Number: SDSQ4-20351; SDSQ4-SASF PHOTOMETRIC REPORT

Test Number: PR11130191 Total Lumen Output: 1283 Lumens

Luminaire Efficacy: 52 lm/w (4100K), 50 lm/w (3500K) 47 lm/w (3000K)

Luminaire Spacing Criteria: 0.92

Luminaire: Clear satin Alzak® reflector. Open bottom.

CIE-Type: Direct

| Initial Footcandles     |             |             |          |  |  |  |  |  |  |  |
|-------------------------|-------------|-------------|----------|--|--|--|--|--|--|--|
| Distance to Illuminated | Footcandles | Footcandles | Beam     |  |  |  |  |  |  |  |
| Plane (Feet)            | Beam Center | Beam Edge   | Diameter |  |  |  |  |  |  |  |
| 6'                      | 32.3        | 10.3        | 7.1′     |  |  |  |  |  |  |  |
| 7'                      | 23.7        | 7.6         | 8.2'     |  |  |  |  |  |  |  |
| 8'                      | 18.2        | 5.8         | 9.4'     |  |  |  |  |  |  |  |
| 9'                      | 14.3        | 4.6         | 10.6'    |  |  |  |  |  |  |  |
| 10'                     | 11.6        | 3.7         | 11.8′    |  |  |  |  |  |  |  |
| 11'                     | 9.6         | 3.1         | 12.9'    |  |  |  |  |  |  |  |
| 12'                     | 8.1         | 2.6         | 14.1′    |  |  |  |  |  |  |  |
| 13'                     | 6.9         | 2.2         | 15.3'    |  |  |  |  |  |  |  |
| 14'                     | 5.9         | 1.9         | 16.5'    |  |  |  |  |  |  |  |
| 15'                     | 5.2         | 1.7         | 17.6′    |  |  |  |  |  |  |  |

Luminance Data

**Zonal Lumen Summary** 

Angle

in Degree

55

65

85

0-30°

0-40°

0-60°

0-90

90-180°

0-180°

Candela/M2

15,020

7982

3502

Lumens%

1033

1194

1218

1218

%Fixture

65.2

84.8

98.0

100.0

0.0

100.0