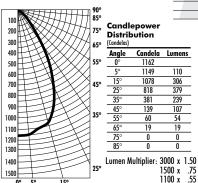

2700K, 3000K, 3500K & 4100K CCT Catalog Number: SDSQ4-20351; SDSQ4-SASF PHOTOMETRIC REPORT

Test Number: PR11130191 Total Lumen Output: 1283 Lumens

Luminaire Efficacy: 52 lm/w (4100K), 50 lm/w (3500K) 47 lm/w (3000K)

Luminaire Spacing Criteria: 0.92

Luminaire: Clear satin Alzak® reflector. Open bottom.

CIE-Type: Direct

| Initial Footcandles     |             |             |          |  |  |  |  |  |  |  |
|-------------------------|-------------|-------------|----------|--|--|--|--|--|--|--|
| Distance to Illuminated | Footcandles | Footcandles | Beam     |  |  |  |  |  |  |  |
| Plane (Feet)            | Beam Center | Beam Edge   | Diameter |  |  |  |  |  |  |  |
| 6'                      | 32.3        | 10.3        | 7.1′     |  |  |  |  |  |  |  |
| 7'                      | 23.7        | 7.6         | 8.2'     |  |  |  |  |  |  |  |
| 8'                      | 18.2        | 5.8         | 9.4'     |  |  |  |  |  |  |  |
| 9'                      | 14.3        | 4.6         | 10.6'    |  |  |  |  |  |  |  |
| 10'                     | 11.6        | 3.7         | 11.8′    |  |  |  |  |  |  |  |
| 11'                     | 9.6         | 3.1         | 12.9'    |  |  |  |  |  |  |  |
| 12'                     | 8.1         | 2.6         | 14.1′    |  |  |  |  |  |  |  |
| 13'                     | 6.9         | 2.2         | 15.3'    |  |  |  |  |  |  |  |
| 14'                     | 5.9         | 1.9         | 16.5'    |  |  |  |  |  |  |  |
| 15'                     | 5.2         | 1.7         | 17.6′    |  |  |  |  |  |  |  |

Luminance Data

**Zonal Lumen Summary** 

Angle

in Degree

55

65

85

0-30°

0-40°

0-60°

0-90

90-180°

0-180°

Candela/M2

15,020

7982

3502

Lumens%

1033

1194

1218

1218

%Fixture

65.2

84.8

98.0

100.0

0.0

100.0