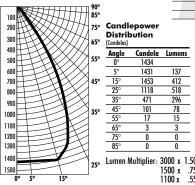

### 2700K, 3000K, 3500K & 4100K CCT Catalog Number: SDSQ4-20351; SDSQ4-SAF | Initial Footcandles | Distance forminated | Distance formi

PHOTOMETRIC REPORT
Test Number: PR11130192
Total Lumen Output: 1462 Lumens
Luminaire Efficacy: 60 lm/w (4100K), 57 lm/w (3500K)

54 lm/w (3000K)

Luminaire Spacing Criteria: 0.93 Luminaire: Clear specular Alzak® reflector. Open bottom. CIE-Type: Direct

### Distance to Illuminated Footcandles F Plane (Feet) Beam Center I

| Plane (Feet) | Beam Center | Beam Edge | Diameter |
|--------------|-------------|-----------|----------|
| 6'           | 39.8        | 12.7      | 7.2'     |
| 7'           | 29.3        | 9.3       | 8.4'     |
| 8'           | 22.4        | 7.2       | 9.6'     |
| 9'           | 17.7        | 5.7       | 10.9'    |
| 10'          | 14.3        | 4.6       | 12.1′    |
| 11'          | 11.9        | 3.8       | 13.3'    |
| 12'          | 10.0        | 3.2       | 14.5'    |
| 13'          | 8.5         | 2.7       | 15.7'    |
| 14'          | 7.3         | 2.3       | 16.9'    |
| 15'          | 6.4         | 2.0       | 18.1′    |

### Luminance Data

| Angle      |                        |
|------------|------------------------|
| in Degrees | Candela/M <sup>2</sup> |
| 45°        | 10,952                 |
| 55°        | 2,229                  |
| 65°        | 509                    |
| 75°        | 0                      |
| 85°        | 0                      |
|            |                        |

### Zonal Lumen Summary

|   | Lone    | Lumens% | %Fixture |
|---|---------|---------|----------|
|   | 0-30°   | 1066    | 73.0     |
|   | 0-40°   | 1362    | 93.2     |
|   | 0-60°   | 1455    | 99.6     |
| • | 0-90°   | 1461    | 100.0    |
| 0 | 90-180° | 0       | 0.0      |
| 5 | 0-180°  | 1461    | 100.0    |
| כ |         |         |          |