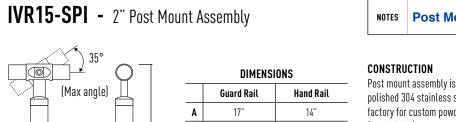

### JUNO

Project: Hotel Madeline

Fixture Type: BKH

Location: Columns, Stair Landing, Pool Deck

Contact/Phone: