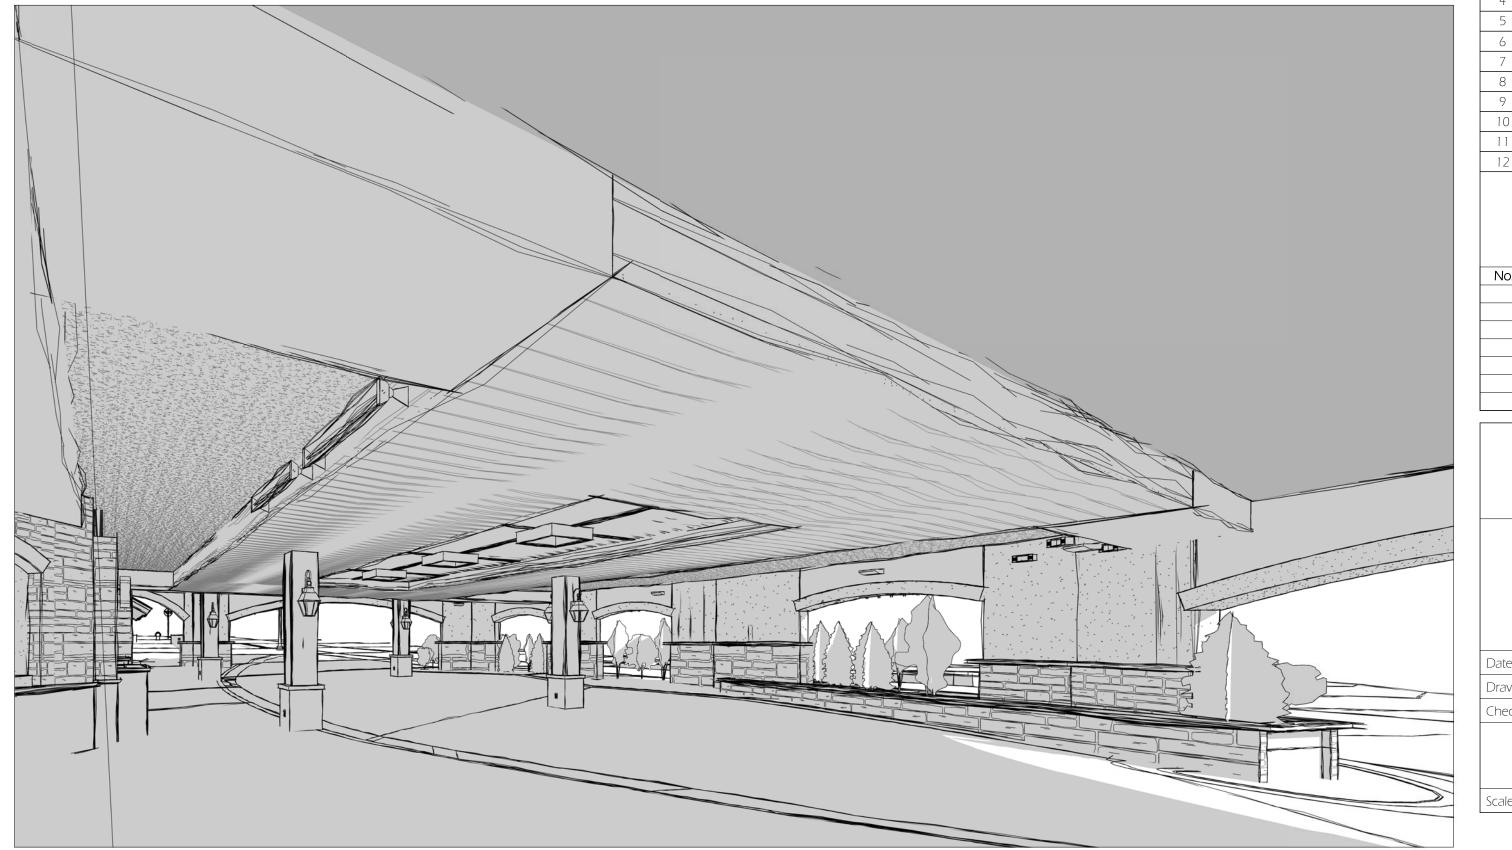

(1) Corridor View @ Yoga & Pilates

2 Portecachere View - SE

architecture

## Perspectives -Portecachere

|            |           | ( )           |
|------------|-----------|---------------|
| Date       | 5/22/2015 | 8/21/20       |
| Drawn by   | DH/BF     | 8/2           |
| Checked by | DH/BF     | 115           |
| A0.3       |           | OPYRIGHT 2015 |
| Scale      |           | 0             |
|            |           |               |

(4) Corridor View to Portecachere - W

5 Portecachere View - S

| Planting Schedule- Portecachere |                |                      |       |
|---------------------------------|----------------|----------------------|-------|
| Planting-Text                   | Caliper Size   | Type Comments        | Count |
|                                 |                |                      |       |
| Existing Planting to Remain     |                | Aspen                | 2     |
| new planting                    | 2in Multi Stem | Aspen                | 3     |
| new planting                    | 3in Multi Stem | Aspen                | 5     |
| new planting                    | 4in Multi Stem | Aspen                | 1     |
| Existing Planting to Remain     |                | Colorado Blue Spruce | 1     |
| new planting                    |                | Mugo Pine            | 9     |
| new planting                    |                | Service Berry        | 4     |