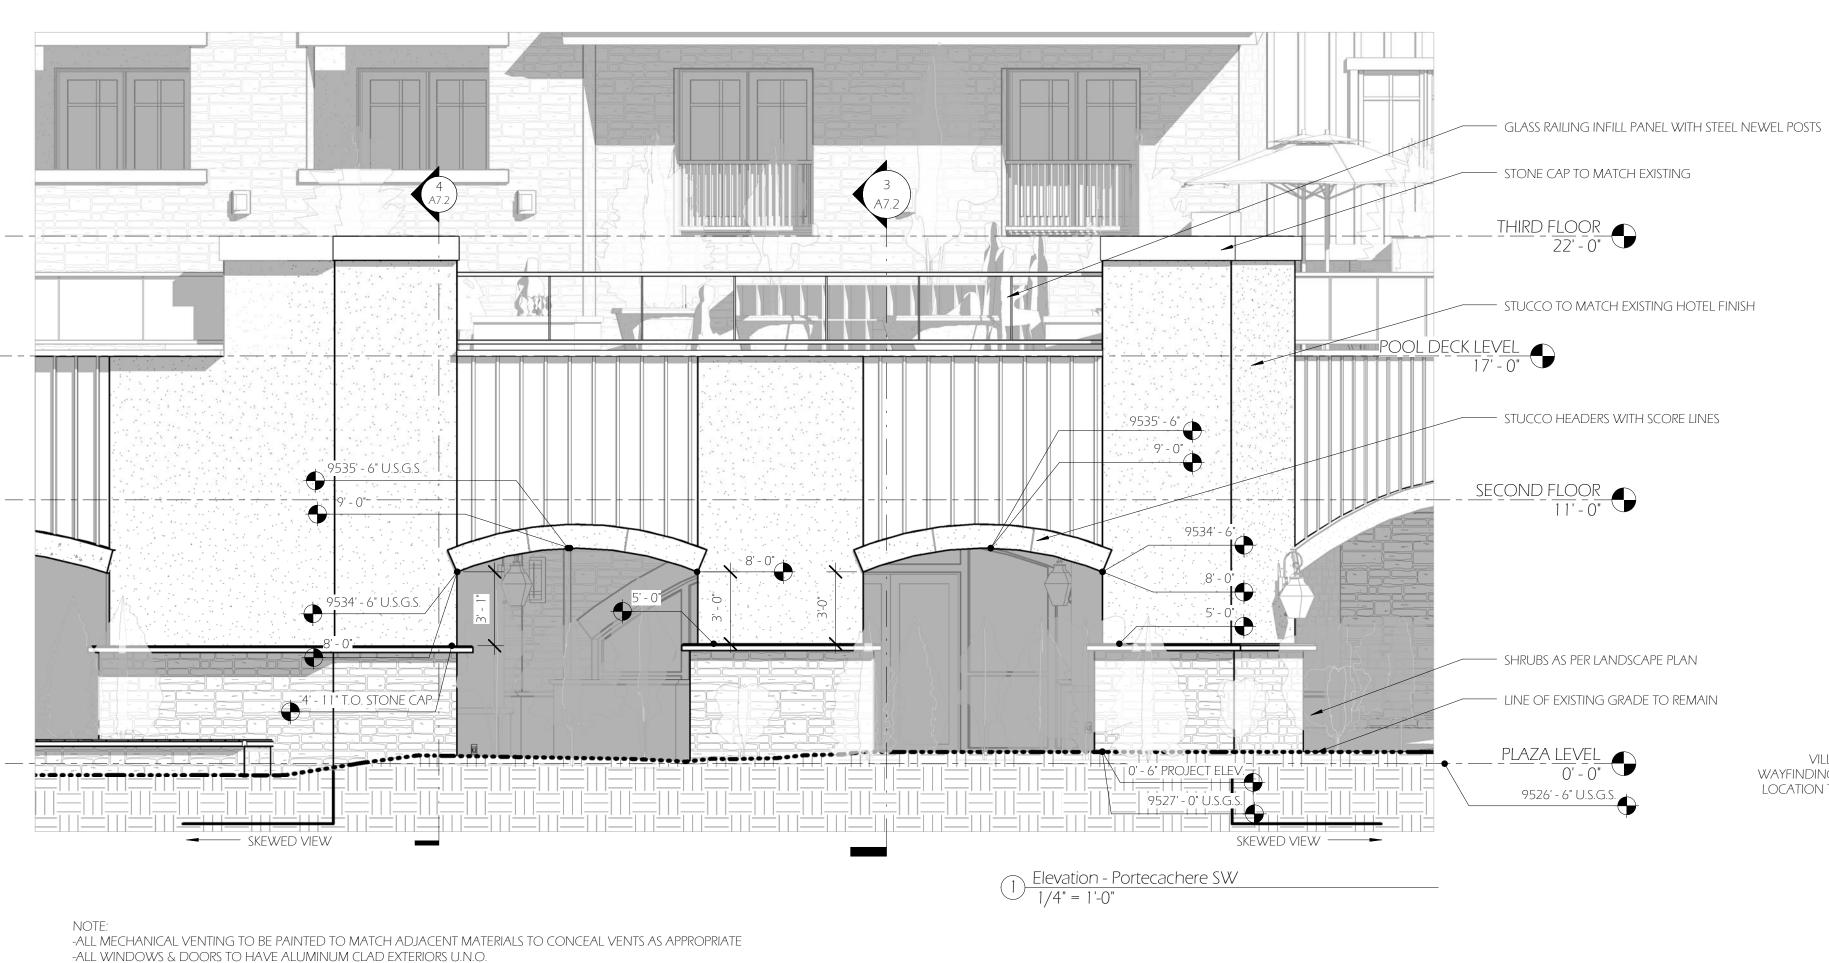

### **BACKGROUND**

The Design Review Board (DRB) approved the design for the porte cochere and pool on Lot 38-50-51R at their meeting on January 8, 2015. The minor revision application proposes the following changes:

1. Change in porte cochere materials. The porte cochere as approved had a full stone exterior. The revision is for a stucco finish with a stone base. The proposed materials

- are compatible with the existing materials. The stone base meets CDC guideline 17.5.6 calling for a solid, heavy grounded base. Per the CDC for commercial development, the first floor, primary material shall be stone or stucco. The proposed material change is in keeping with this criteria.
- 2. The proposed revised ceiling plan for the porte cochere will simpler in design. The important consideration of this ceiling plan is that it incorporates lights that do not bleed from the interior of the space to the exterior.
- 3. The first floor of the existing southwest façade will be pushed out to be flush with the columns to allow for an expansion of the ski valet.
- 4. Proposed revision to the lighting plan. All exterior lights will be dark sky compliant and meet the CDC Lighting Regulations 17.5.12.

### **CRITERIA FOR DECISION**

- 1. The proposed minor revisions meets the Design and Lighting Regulations;
- 2. The proposed development does not impact or change the Zoning and Land Use Regulations;
- 3. The proposed development complies with the road and driveway standards;
- 4. The proposed development is in compliance with the other applicable regulations of this CDC:
- 5. The development application complies with any previous plans approved for the site still in effect;
- 6. The development application complies with any conditions imposed on development of the site through previous approvals; and
- 7. The proposed development meets all applicable Town regulations and standards.