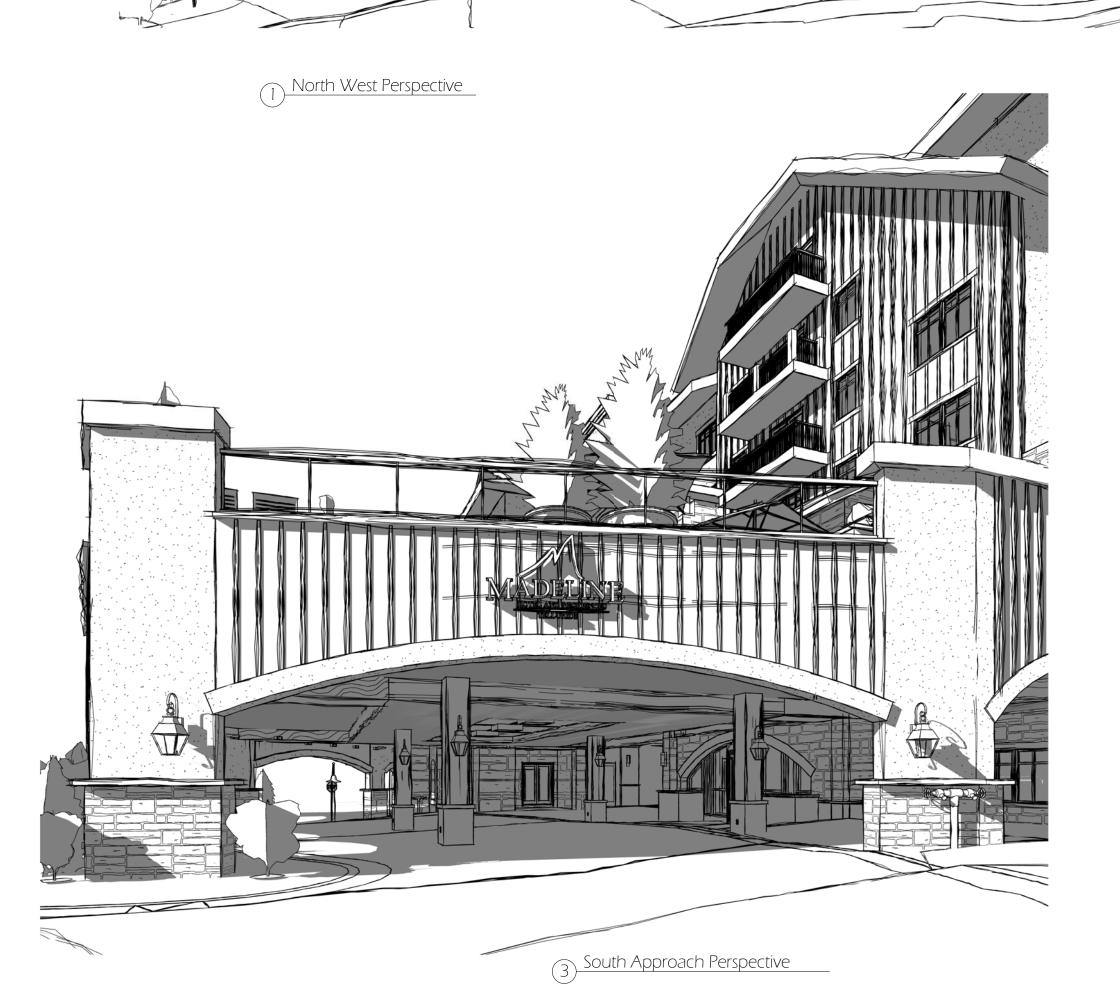

1. Change in porte cochere materials. The porte cochere as approved had a full stone exterior. The revision is for a stucco finish with a stone base. The proposed materials

- are compatible with the existing materials. The stone base meets CDC guideline 17.5.6 calling for a solid, heavy grounded base. Per the CDC for commercial development, the first floor, primary material shall be stone or stucco. The proposed material change is in keeping with this criteria.
- 2. The proposed revised ceiling plan for the porte cochere will simpler in design. The important consideration of this ceiling plan is that it incorporates lights that do not bleed from the interior of the space to the exterior.
- 3. The first floor of the existing southwest façade will be pushed out to be flush with the columns to allow for an expansion of the ski valet.
- 4. Proposed revision to the lighting plan. All exterior lights will be dark sky compliant and meet the CDC Lighting Regulations 17.5.12.

(1) Corridor View @ Yoga & Pilates

2 Portecachere View - SE

architecture

## Perspectives -Portecachere

|            |           | ( )           |
|------------|-----------|---------------|
| Date       | 5/22/2015 | 8/21/20       |
| Drawn by   | DH/BF     | 8/2           |
| Checked by | DH/BF     | 115           |
| A0.3       |           | OPYRIGHT 2015 |
| Scale      |           | 0             |
|            |           |               |