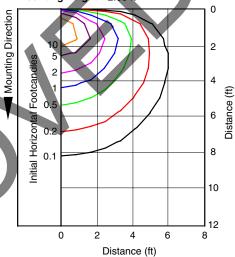

838LED-13-41K-WH

**Test Number:** PT09102901 **Total Lumens:** 293 lms Mounting Height: 1.50 ft

Catalog Number: IC115LEDHSG

838LED-13-41K-BL

**Test Number:** PT09102902 **Total Lumens:** 182 lms Mounting Height: 2.00 ft