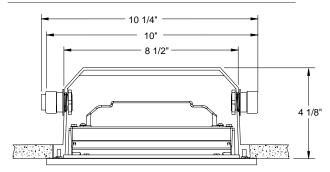

rmally protected and has integral overload and short circuit protection • Terminal connections provided as standard for easy removal.

Trim: Available in textured white, black, bronze or silver corrosion resistant paint on cast aluminum • Fastens to housing with two allen head screws • Matte textured diffuser supplied with all trims.

Life Rated for 50,000 hours at 70% lumen maintenance.

Labels UL listed for wet locations, concrete pour approved

■ UL and cUL Listed, RoHS compliant ■ UL Listed as LED conversion retrofit kit for Juno PL115 outdoor rated step light ■ IP65 rated.

**Testing** All reports are based on published industry procedures; field performance may differ from laboratory performance.

Product specifications subject to change without notice.

## . 60

### **DIMENSIONS**





9" X 3" WALL OPENING

### **ELECTRICAL DATA**

| Input Voltage         | 120V          |  |
|-----------------------|---------------|--|
| Input Power           | 13.8W (+/-8%) |  |
| Input Current         | 0.12A         |  |
| Frequency             | 50/60Hz       |  |
| THD                   | ≤ 10%         |  |
| Minimum starting temp | -20°C (-4°F)  |  |
|                       |               |  |

ORDERING INFORMATION: Housing and power module trim each ordered separately. For use as a retrofit, order power module trim only.







### 9319

11.75"h x 12"w x 4"d 03: Incan - 1 x E26 - 60W max ADA

### **Standard Finishes:**

AC, BK, BA, CB, CR, DI, MB, RU, SB, SP, SS, WH

### **Premium Finishes:**

(up-charge may apply)
ANP, BCP, RCU Burled Copper per Photo

### **Premium Diffuse