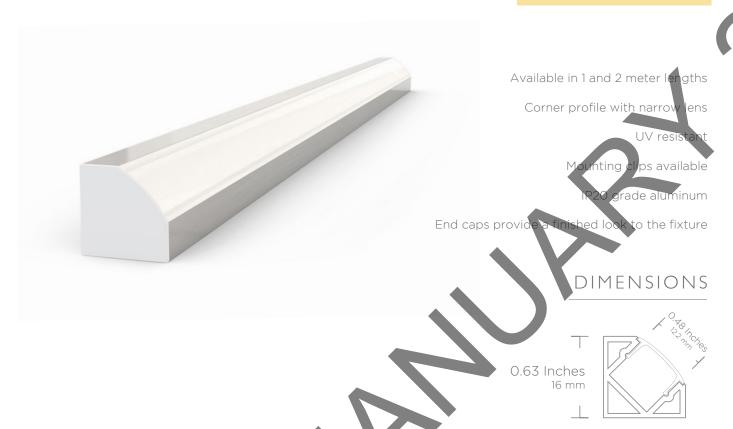

| 70.0             | 69.2         | 70.8       |
| CRI - 6000 K           | 73.8       | 73.4          | 73.8        | 73.4            | 69.0             | 73.8         | 73.4       |
| Rev. 2014.04.10        |            |               |             |                 |                  |              |            |



#### CHANNEL

Our RibbonLyte can be mounted in countless ways, and offers lighting designers nearly infinite possibilities to be creative with lighting in ways they never could before. But for straight, linear installations we always recommend mounting in channel. It is the best way to keep your RibbonLyte secure and it gives you the ability to easily create a custom fixture tailored to the exact length you specify.

Pictured: Round and AV1 channel

#### CHANNEL AC3



#### PART NUMBER BUILDER for purchasing channel individually



#### PART NUMBER BUILDER for purchasing channel and ribbonlyte as a package



#### CHANNEL AC3





End cap with wiring hole CHCAPAC30



End cap without hole CHCAPAC3



Clear lens CHLENSAC31C CHLENSAC32C







Mounting Clip
CHMNTAC3

#### RIBBONLYTE COMPATIBILITY

#### The following RibbonLyte will fit in AC3 channel:

| Non-Waterproof (IP40 + IP65) | Static White:   | 1.5 | 2.2 | 3.0  | 4.4  | 5.0 |
|------------------------------|-----------------|-----|-----|------|------|-----|
|                              | Variable White: | 3.0 |     |      |      |     |
|                              | Static Color:   | 1.5 | 2.2 | 3.0  | 4.4  | 5.0 |
|                              | RGB:            | 2.2 | 4.4 | RGBW | RGBA |