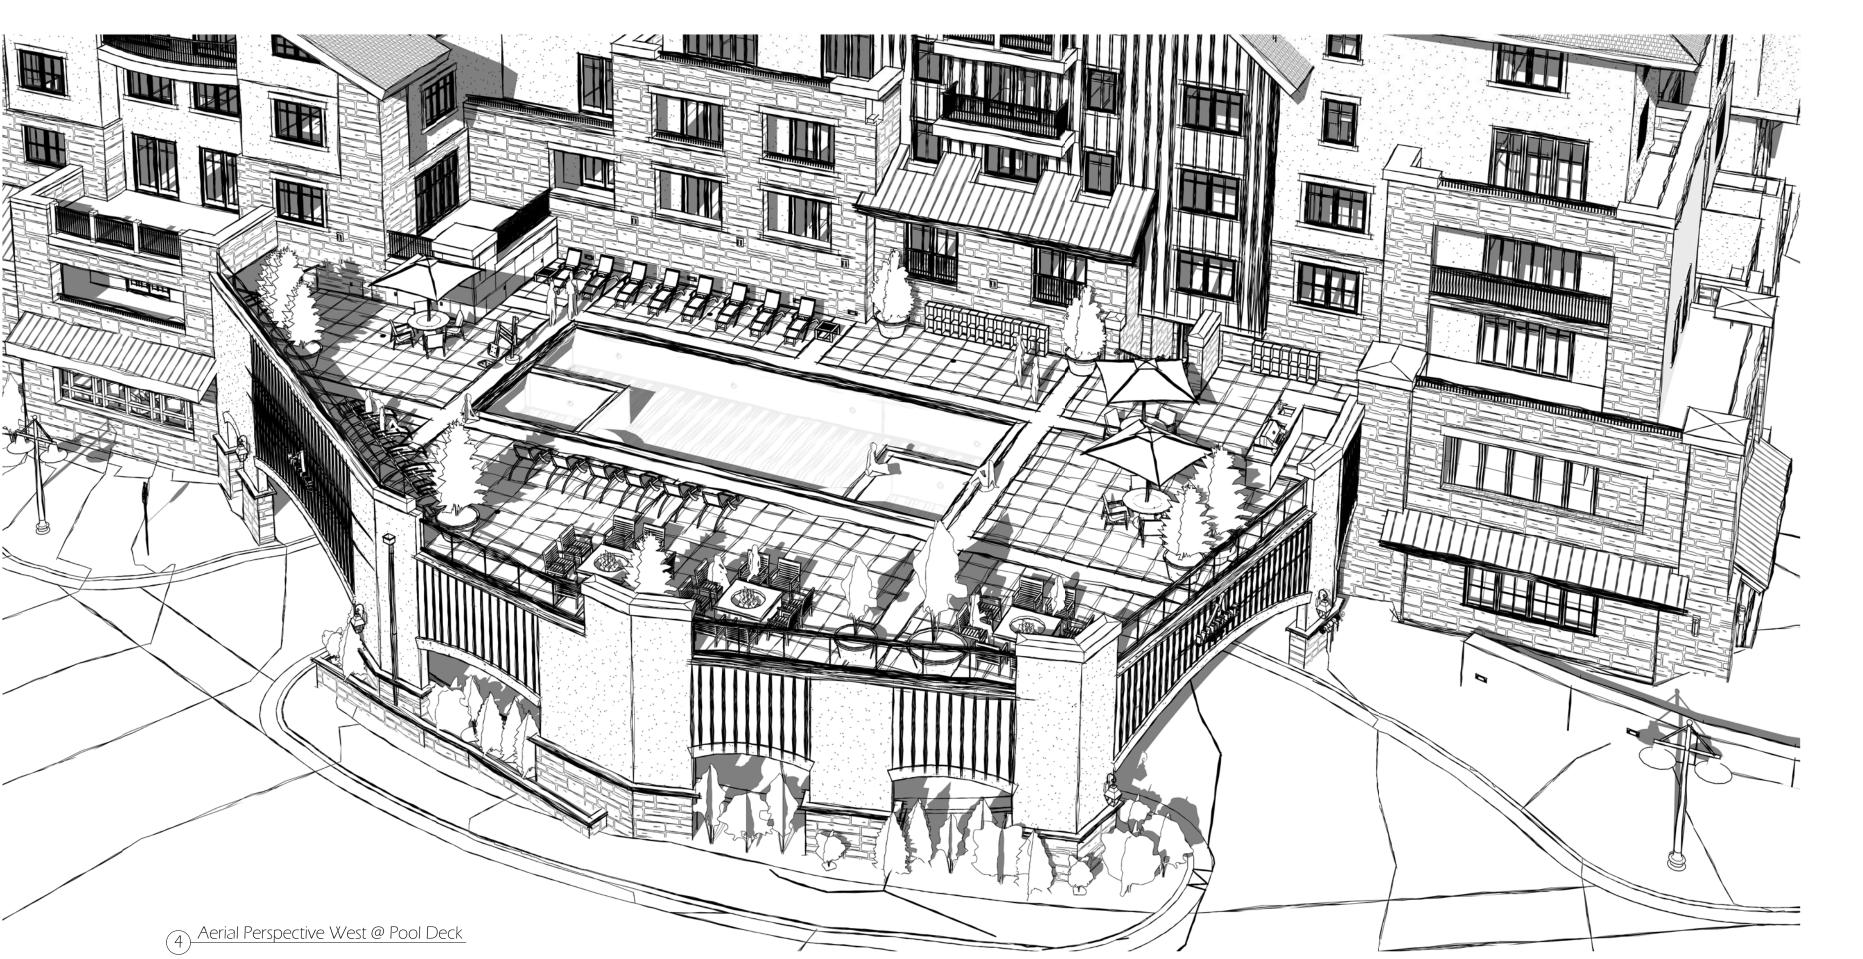

Description Date

Hotel Madeline
Phase 2 Remodel

Perspectives - Pool Deck Addition

| Date       | 5/22/2015 | - ( |
|------------|-----------|-----|
| Drawn by   | DH / BF   |     |
| Checked by | DH / BF   | L   |
| A0.2       |           |     |

### **BACKGROUND**

The Design Review Board (DRB) approved the design for the porte cochere and pool on Lot 38-50-51R at their meeting on January 8, 2015. The minor revision application proposes the following changes: