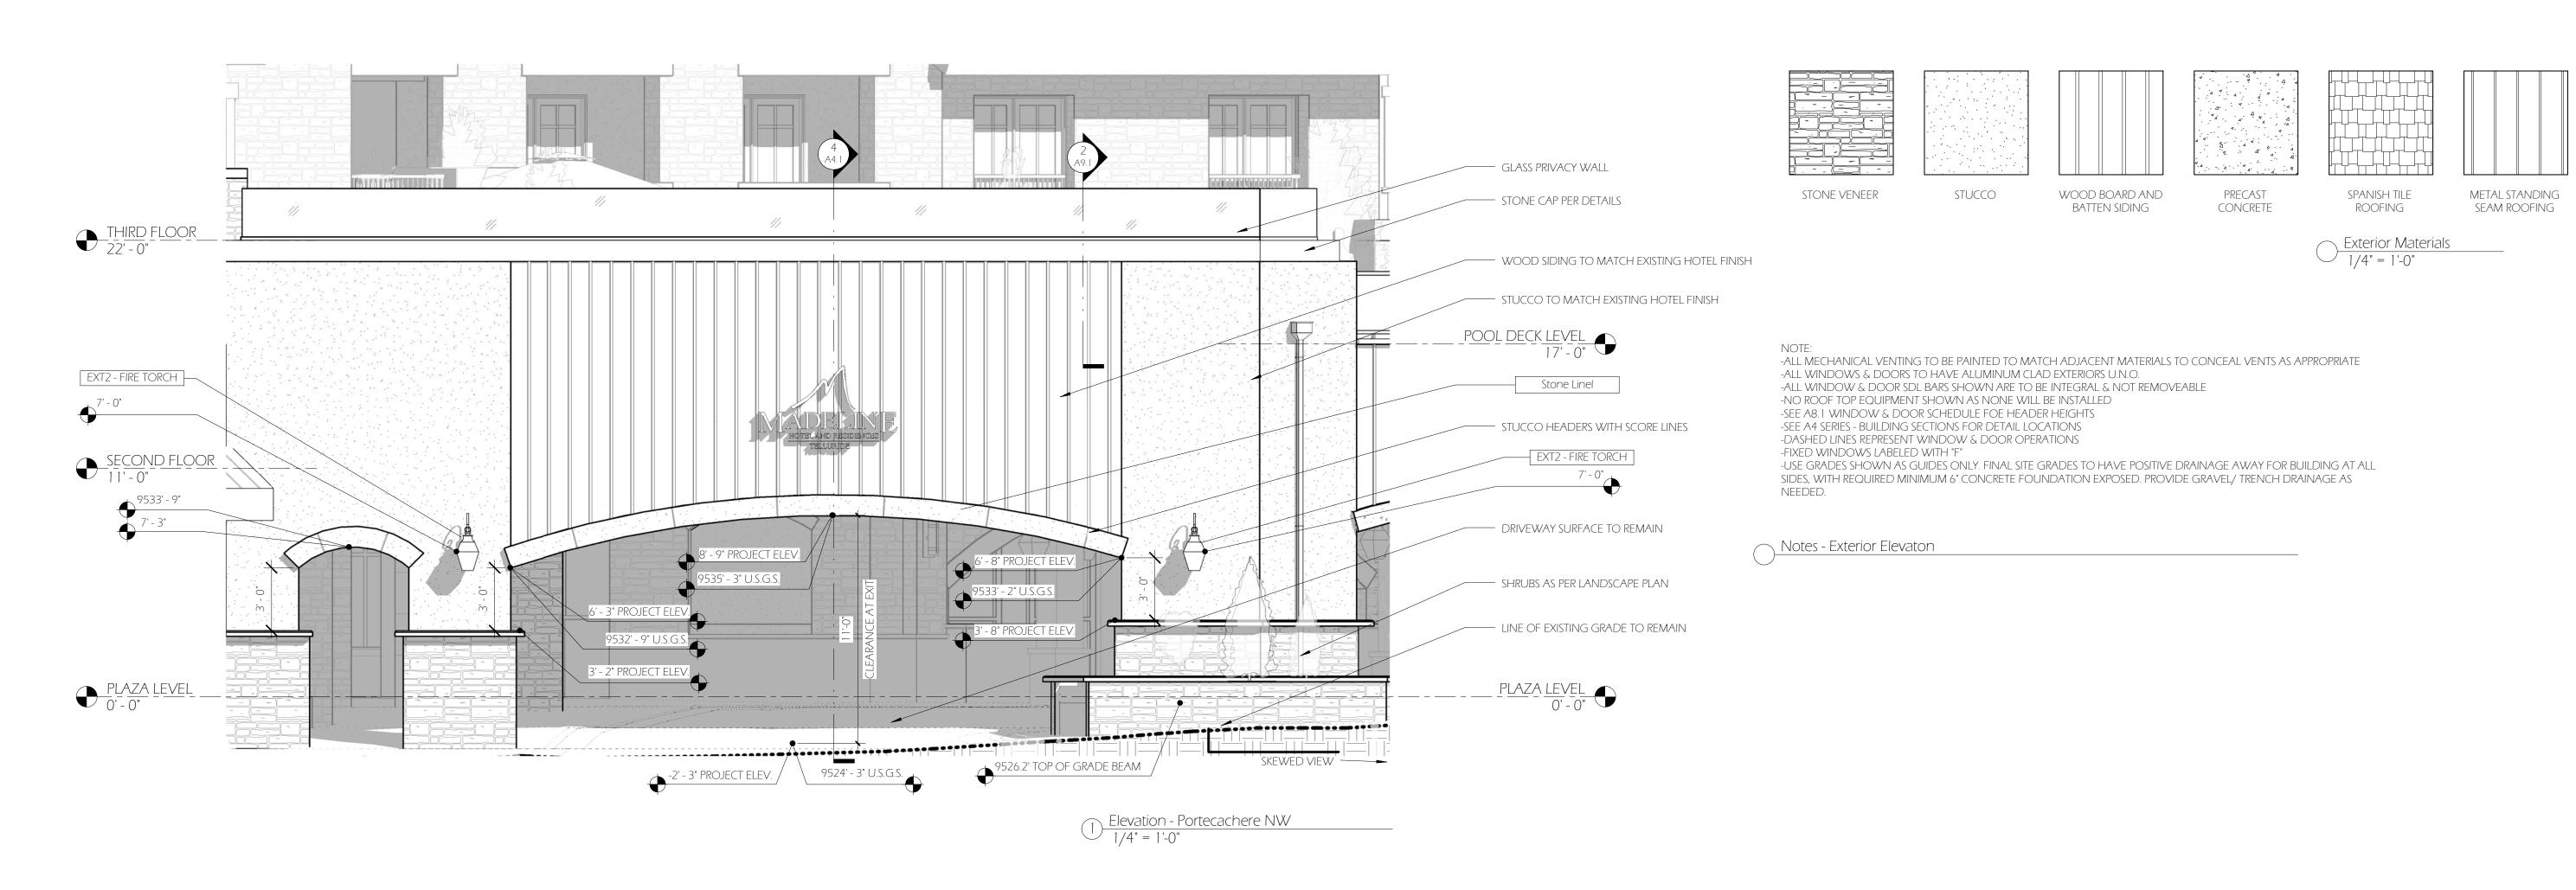

1. Change in porte cochere materials. The porte cochere as approved had a full stone exterior. The revision is for a stucco finish with a stone base. The proposed materials

- are compatible with the existing materials. The stone base meets CDC guideline 17.5.6 calling for a solid, heavy grounded base. Per the CDC for commercial development, the first floor, primary material shall be stone or stucco. The proposed material change is in keeping with this criteria.
- 2. The proposed revised ceiling plan for the porte cochere will simpler in design. The important consideration of this ceiling plan is that it incorporates lights that do not bleed from the interior of the space to the exterior.
- 3. The first floor of the existing southwest façade will be pushed out to be flush with the columns to allow for an expansion of the ski valet.
- 4. Proposed revision to the lighting plan. All exterior lights will be dark sky compliant and meet the CDC Lighting Regulations 17.5.12.

## Elevations - Pool Dec

| Drawn by   | 5/22/2015<br>DH / BF |
|------------|----------------------|
| Checked by | DH / BF              |

As indicated

-ALL WINDOW & DOOR SDL BARS SHOWN ARE TO BE INTEGRAL & NOT REMOVEABLE

-NO ROOF TOP EQUIPMENT SHOWN AS NONE WILL BE INSTALLED -SEE A8.1 WINDOW & DOOR SCHEDULE FOE HEADER HEIGHTS

-SEE A4 SERIES - BUILDING SECTIONS FOR DETAIL LOCATIONS

-DASHED LINES REPRESENT WINDOW & DOOR OPERATIONS -FIXED WINDOWS LABELED WITH "F"

-USE GRADES SHOWN AS GUIDES ONLY. FINAL SITE GRADES TO HAVE POSITIVE DRAINAGE AWAY FOR BUILDING AT ALL SIDES, WITH REQUIRED MINIMUM 6" CONCRETE FOUNDATION EXPOSED. PROVIDE GRAVEL/ TRENCH DRAINAGE AS

NEEDED.

Notes - Exterior Elevaton

STONE VENEER

BATTEN SIDING

CONCRETE

SPANISH TILE

ROOFING

Exterior Materials

1/4" = 1'-0"