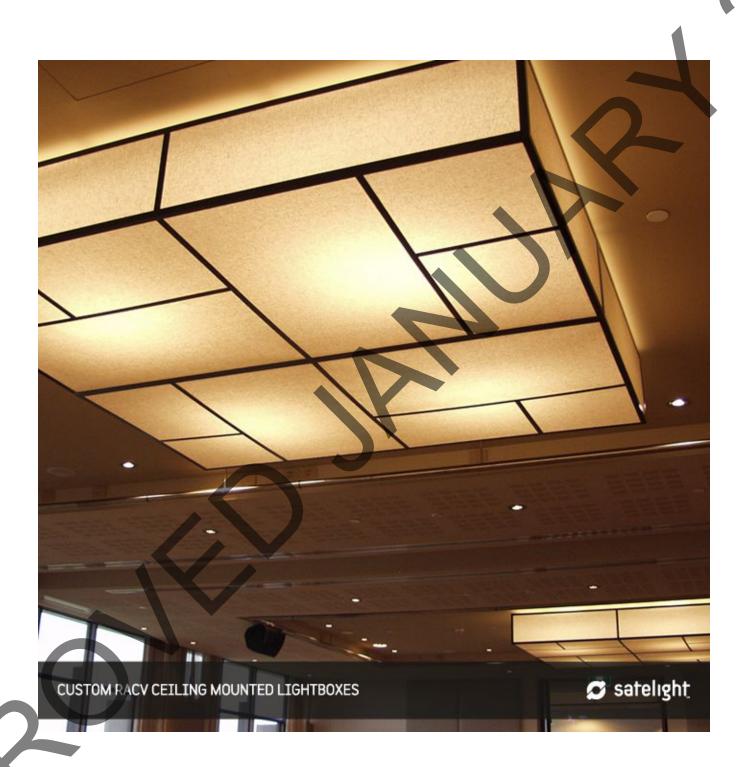

1. Change in porte cochere materials. The porte cochere as approved had a full stone exterior. The revision is for a stucco finish with a stone base. The proposed materials

- are compatible with the existing materials. The stone base meets CDC guideline 17.5.6 calling for a solid, heavy grounded base. Per the CDC for commercial development, the first floor, primary material shall be stone or stucco. The proposed material change is in keeping with this criteria.
- 2. The proposed revised ceiling plan for the porte cochere will simpler in design. The important consideration of this ceiling plan is that it incorporates lights that do not bleed from the interior of the space to the exterior.
- 3. The first floor of the existing southwest façade will be pushed out to be flush with the columns to allow for an expansion of the ski valet.
- 4. Proposed revision to the lighting plan. All exterior lights will be dark sky compliant and meet the CDC Lighting Regulations 17.5.12.