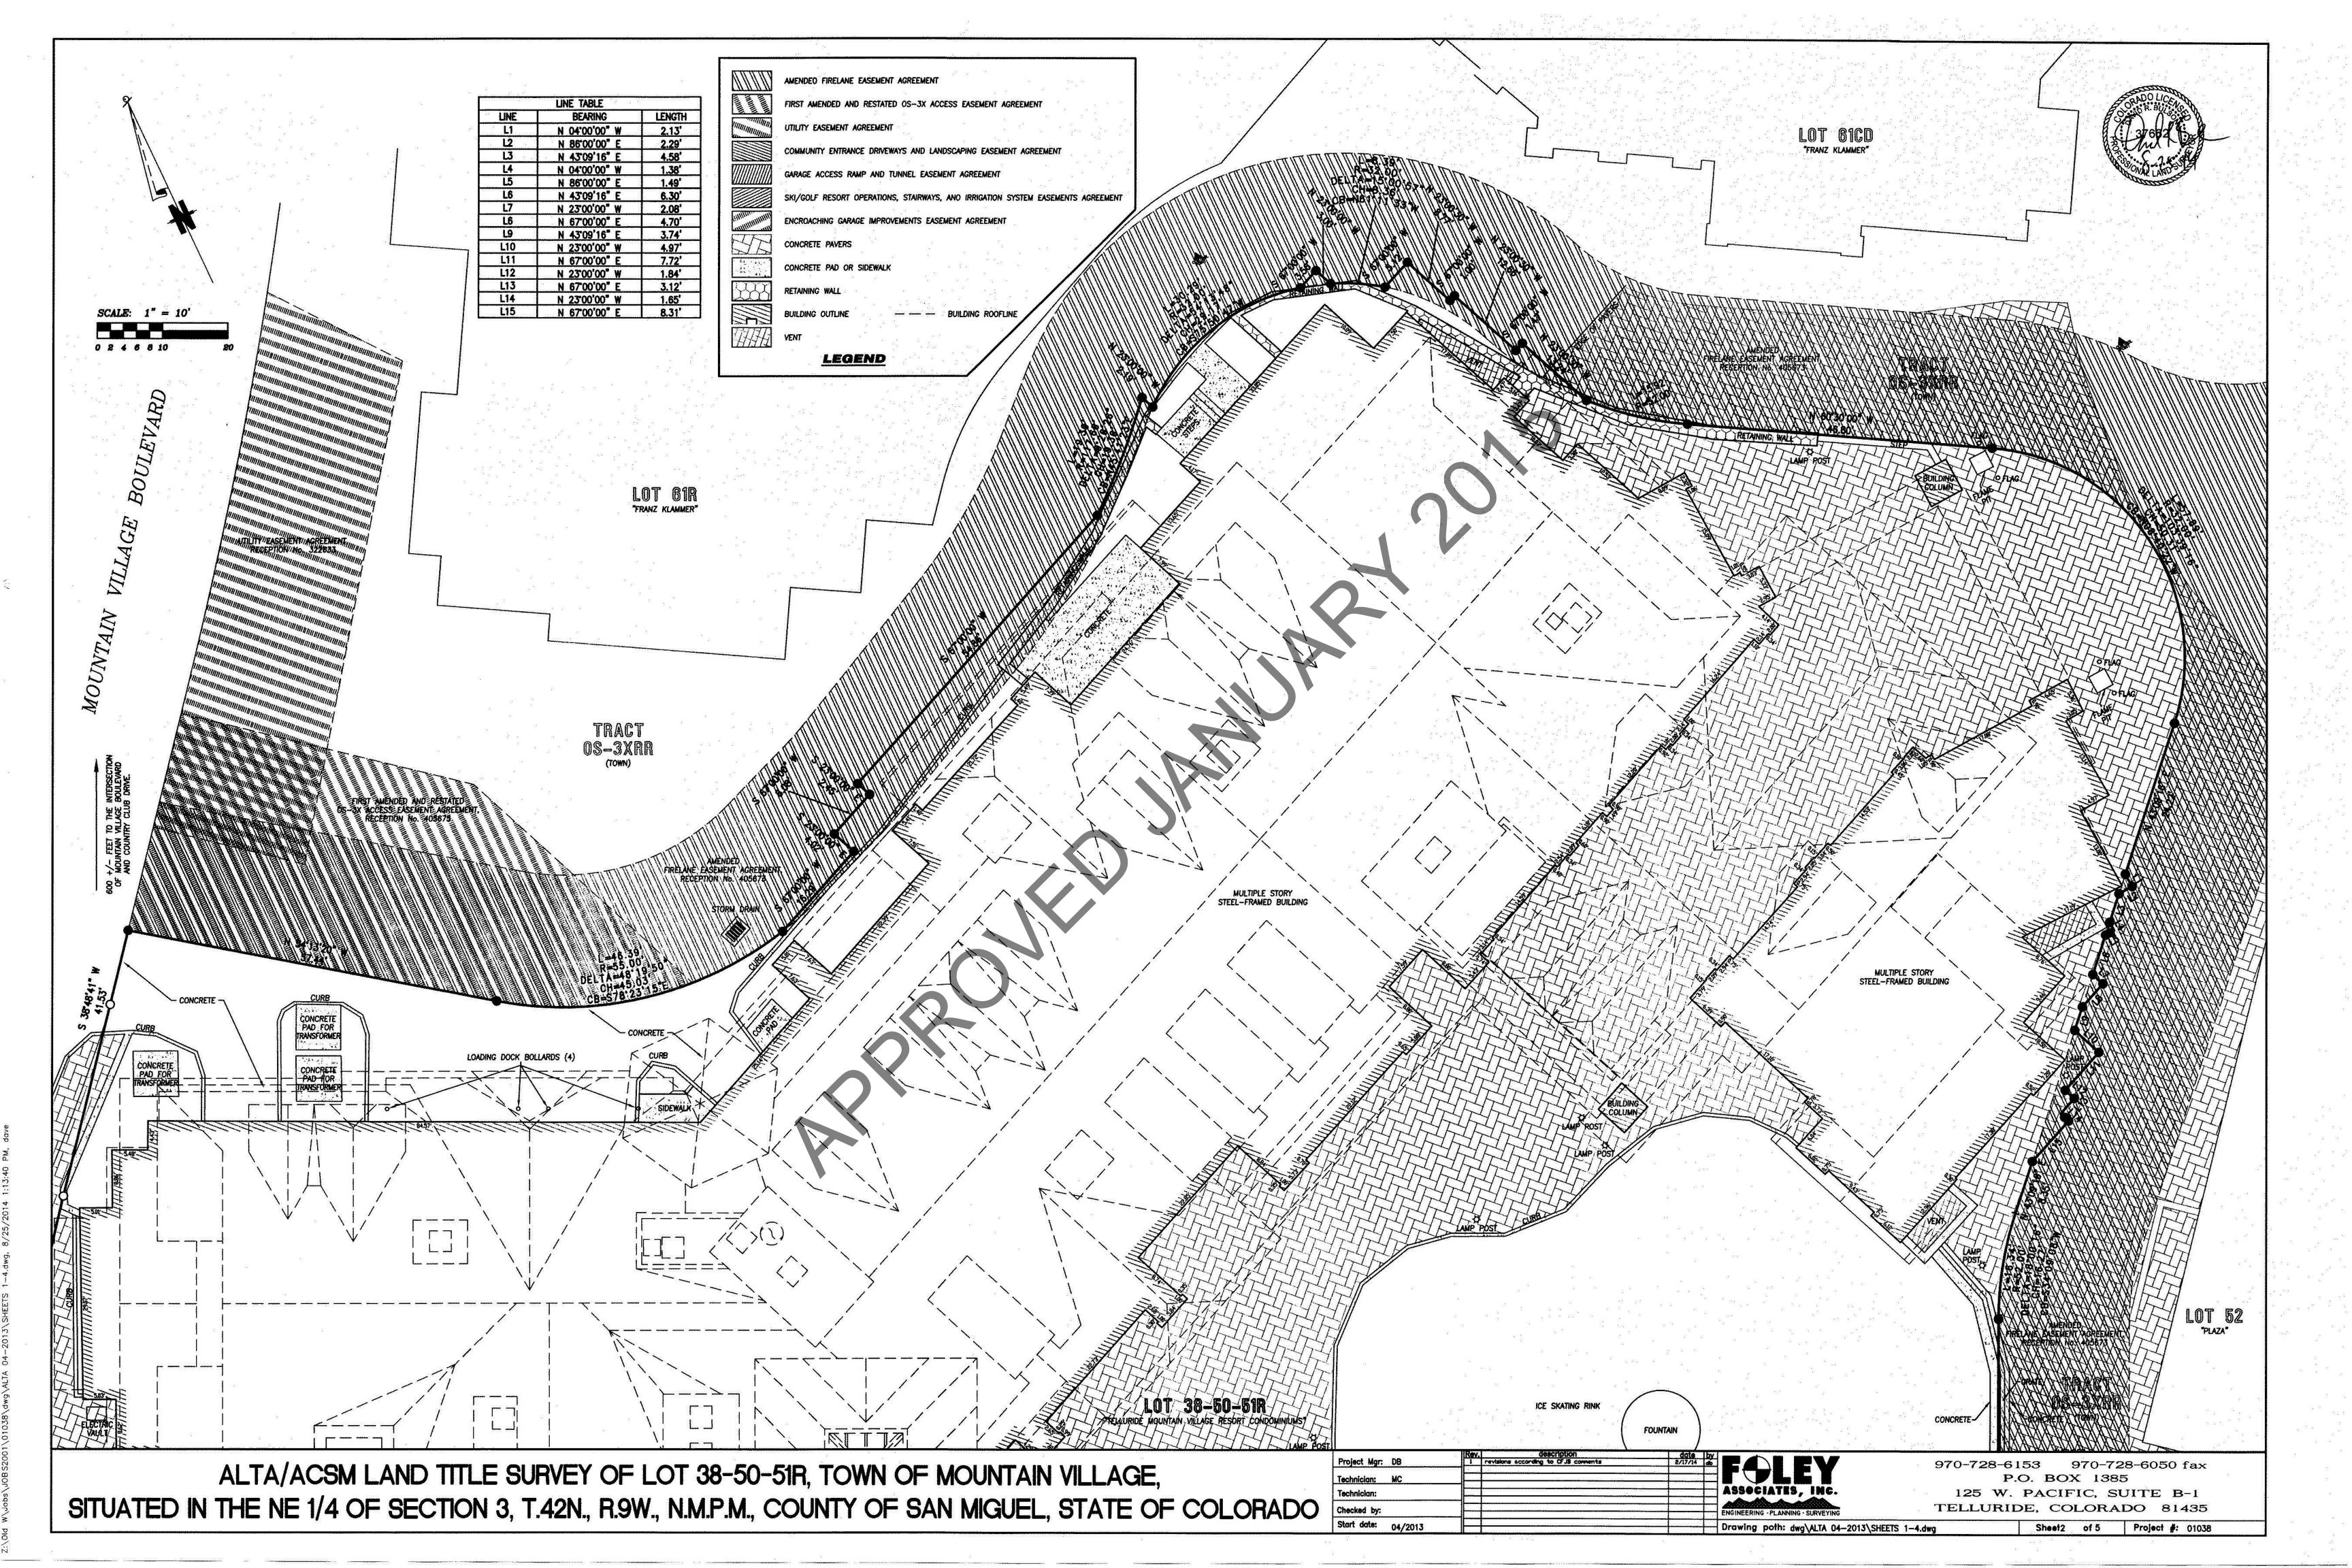

### **PROJECT GEOGRAPHY**

**Legal Description:** Lot 38-50-51R, Mountain Village Filing No. 1

Address: 568 Mountain Village Blvd.

**Applicant/Agent:** Dylan Henderson

Owner: Madeline Property Owner, LLC, dba Northview Hotel Group

**Zoning:** Village Center Zone District **Existing Use:** Mixed Use Development

**Proposed Use:** No change in use

**Adjacent Land Uses:** 

North: Franz Klammer LodgeSouth: Meadows Ski Run & Granita

> East: Plaza Condos and Columbia Condos

West: Courcheval & Heritage Parking Garage Entry

Lot Size:

Lot 38-50-51R: 1.892 acres