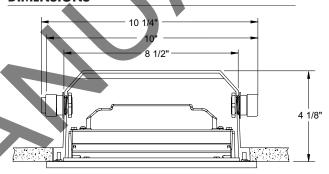

er is thermally protected and has integral overload and short circuit protection • Terminal connections provided as standard for easy removal.

Trim: Available in textured white, black, bronze or silver corrosion resistant paint on cast aluminum • Fasters to housing with two allen head screws • Matte textured diffuser supplied with all trims.

Life Rated for 50,000 hours at 70% lumen maintenance.

Labels UL listed for wet locations, concrete pour approved • UL and cUL Listed, RoHS compliant • UL Listed as LED conversion etrofit kit for Juno PL1 15 outdoor rated step light • IP65 rated.

**Testing** All reports are based on published industry procedures; field performance may differ from laboratory performance.

Product specifications subject to change without notice.

#### **DIMENSIONS**





9" X 3" WALL OPENING

#### **ELECTRICAL DATA**

| Input Voltage         | 120V          |  |
|-----------------------|---------------|--|
| Input Power           | 13.8W (+/-8%) |  |
| Input Current         | 0.12A         |  |
| Frequency             | 50/60Hz       |  |
| THD                   | ≤ 10%         |  |
| Minimum starting temp | -20°C (-4°F)  |  |
|                       |               |  |

ORDERING INFORMATION: Housing and power module trim each ordered separately. For use as a retrofit, order power module trim only.

**Back Housing** IC115LEDHSG









# IC LED OUTDOOR PERFORMANCE STEP LIGHT LED IC115LEDHSG, 838LED

Catalog Number: IC115LEDHSG

838LED-13-41K-BL

Test Number: PT09102902
Total Lumens: 182 lms
Mounting Height: 1.50 ft



Catalog Number: IC115LEDHSG

838