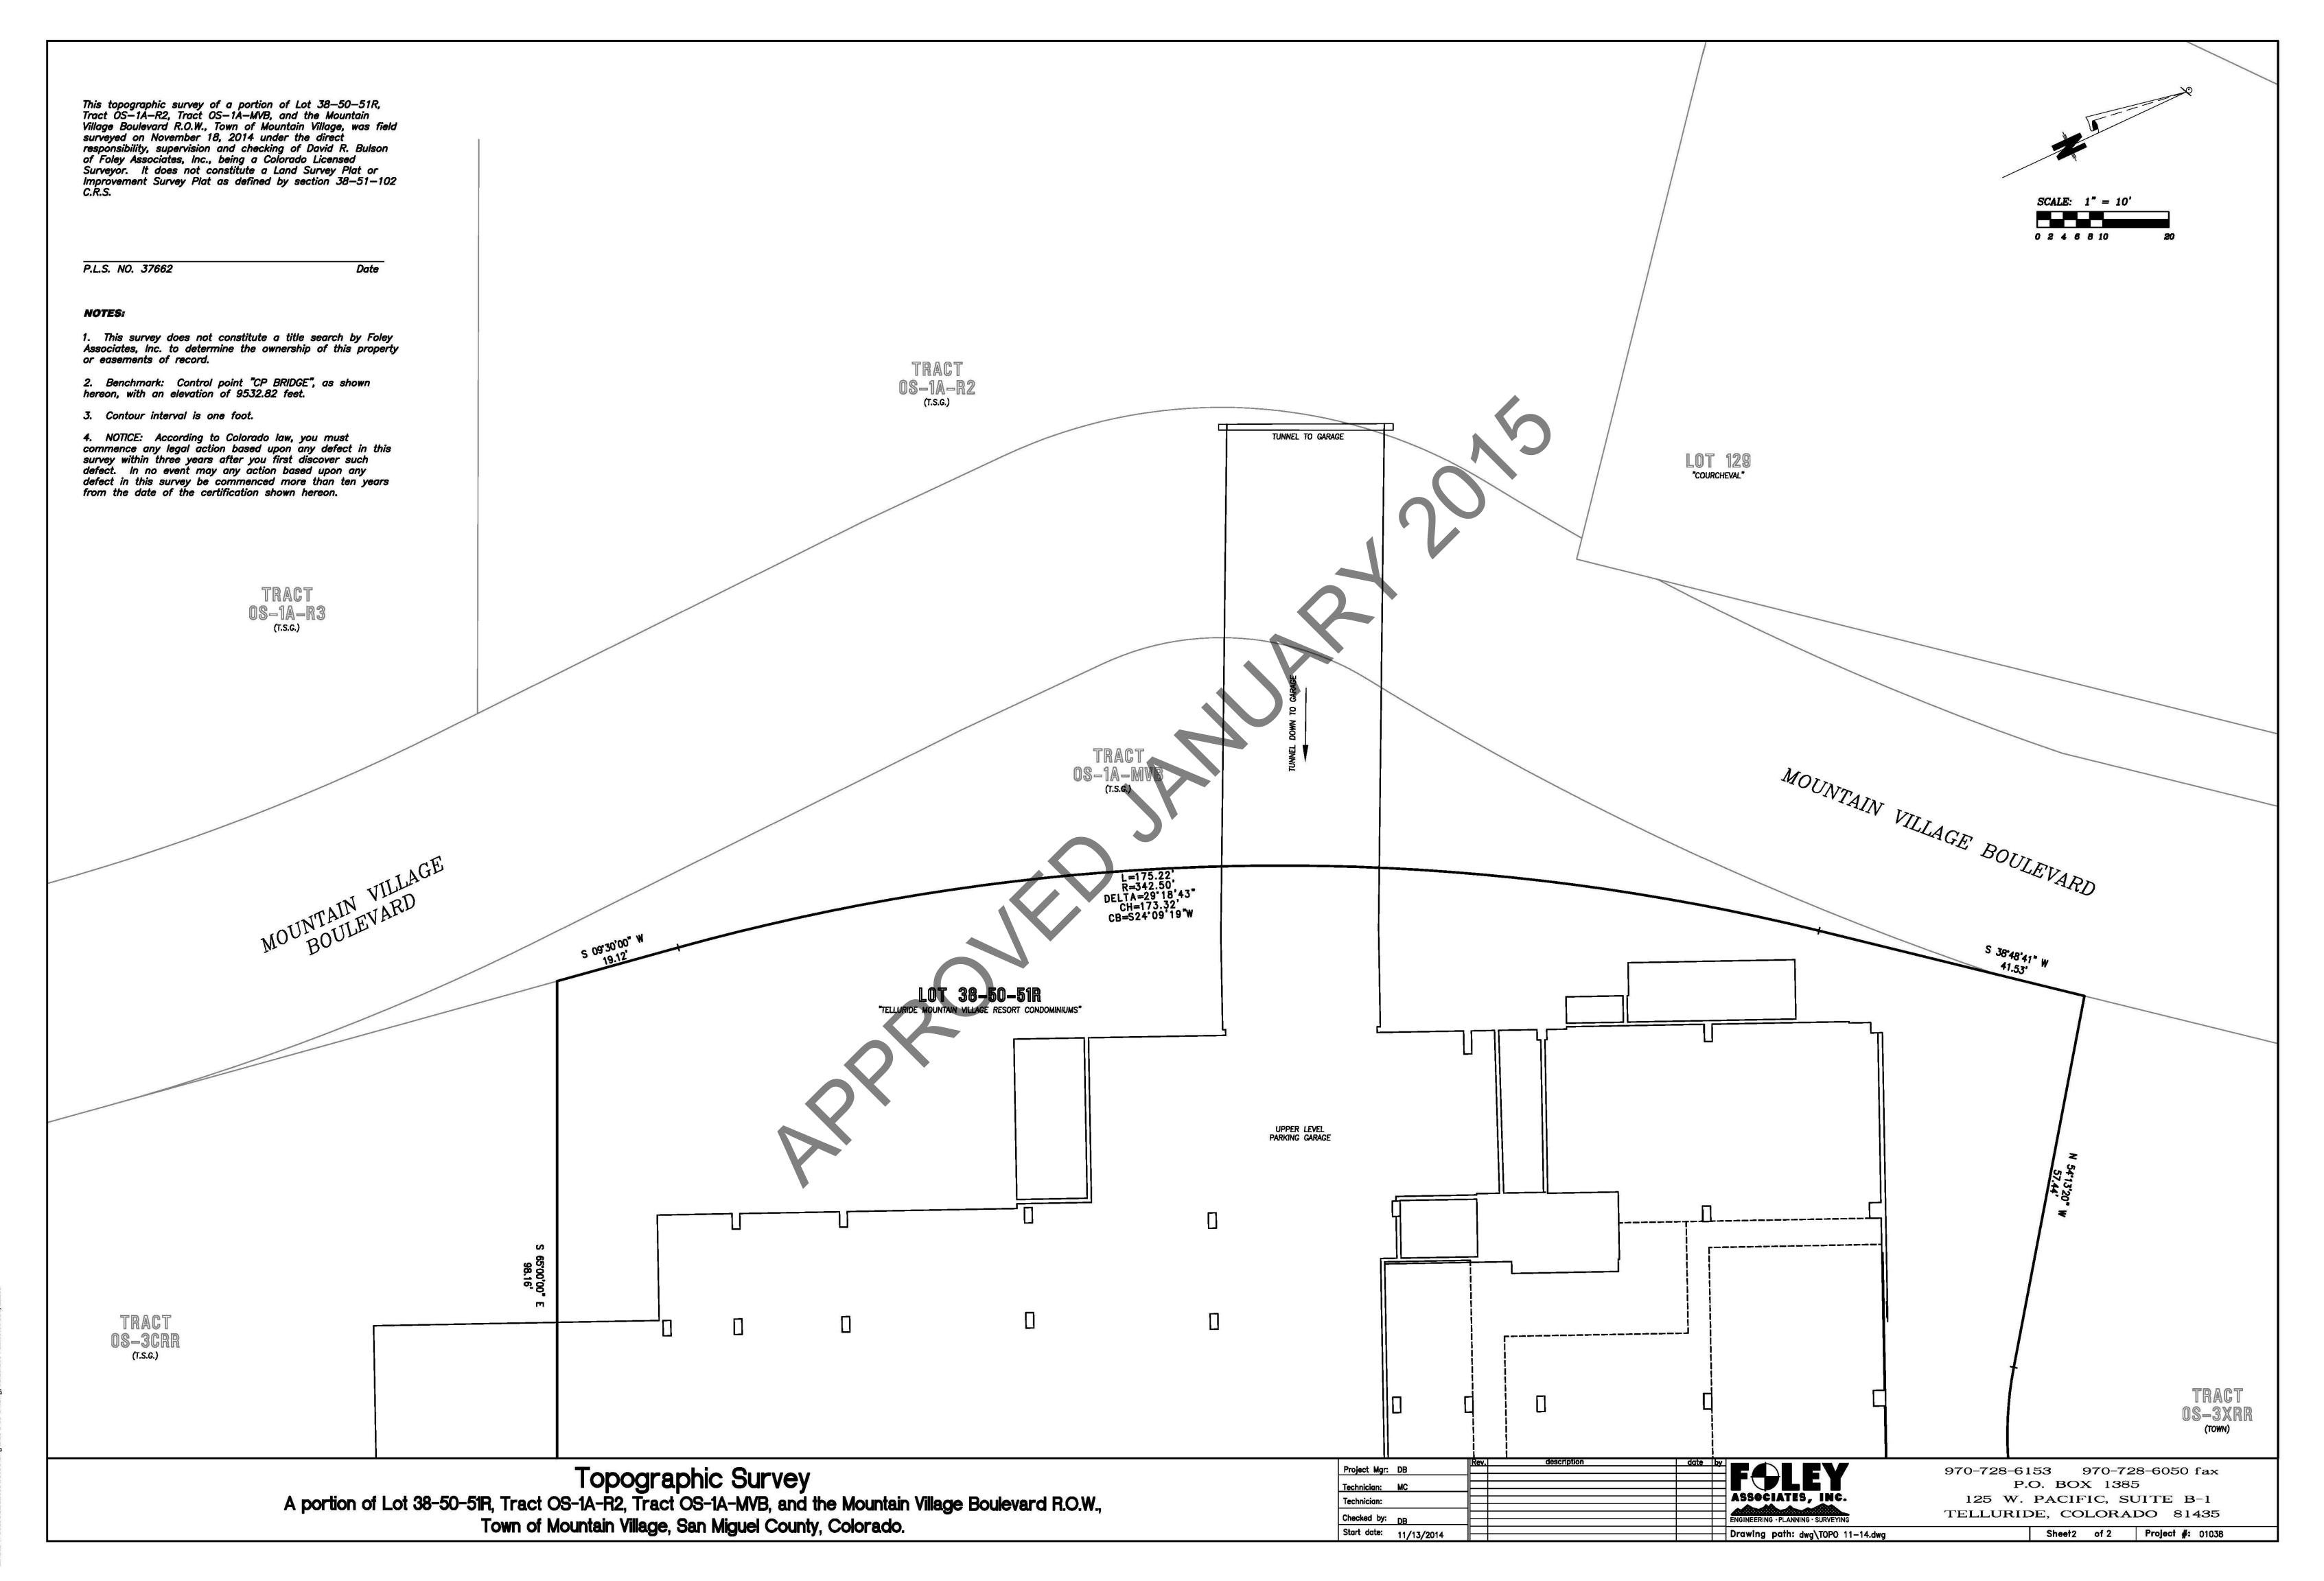

### Agenda Item No. 3

TO: Design Review Board

FROM: Savannah Jameson, Planner II

**FOR:** DRB Public Hearing on September 3, 2015

**DATE:** August 25, 2015

**RE:** Consideration of a Minor Revision Application on Lot 38-50-51R

### **PROJECT GEOGRAPHY**

**Legal Description:** Lot 38-50-51R, Mountain Village Filing No. 1

Address: 568 Mountain Village Blvd.

**Applicant/Agent:** Dylan Henderson

Owner: Madeline Property Owner, LLC, dba Northview Hotel Group

**Zoning:** Village Center Zone District **Existing Use:** Mixed Use Development

**Proposed Use:** No change in use

**Adjacent Land Uses:** 

North: Franz Klammer LodgeSouth: Meadows Ski Run & Granita

> East: Plaza Condos and Columbia Condos

West: Courcheval & Heritage Parking Garage Entry

Lot Size:

Lot 38-50-51R: 1.892 acres