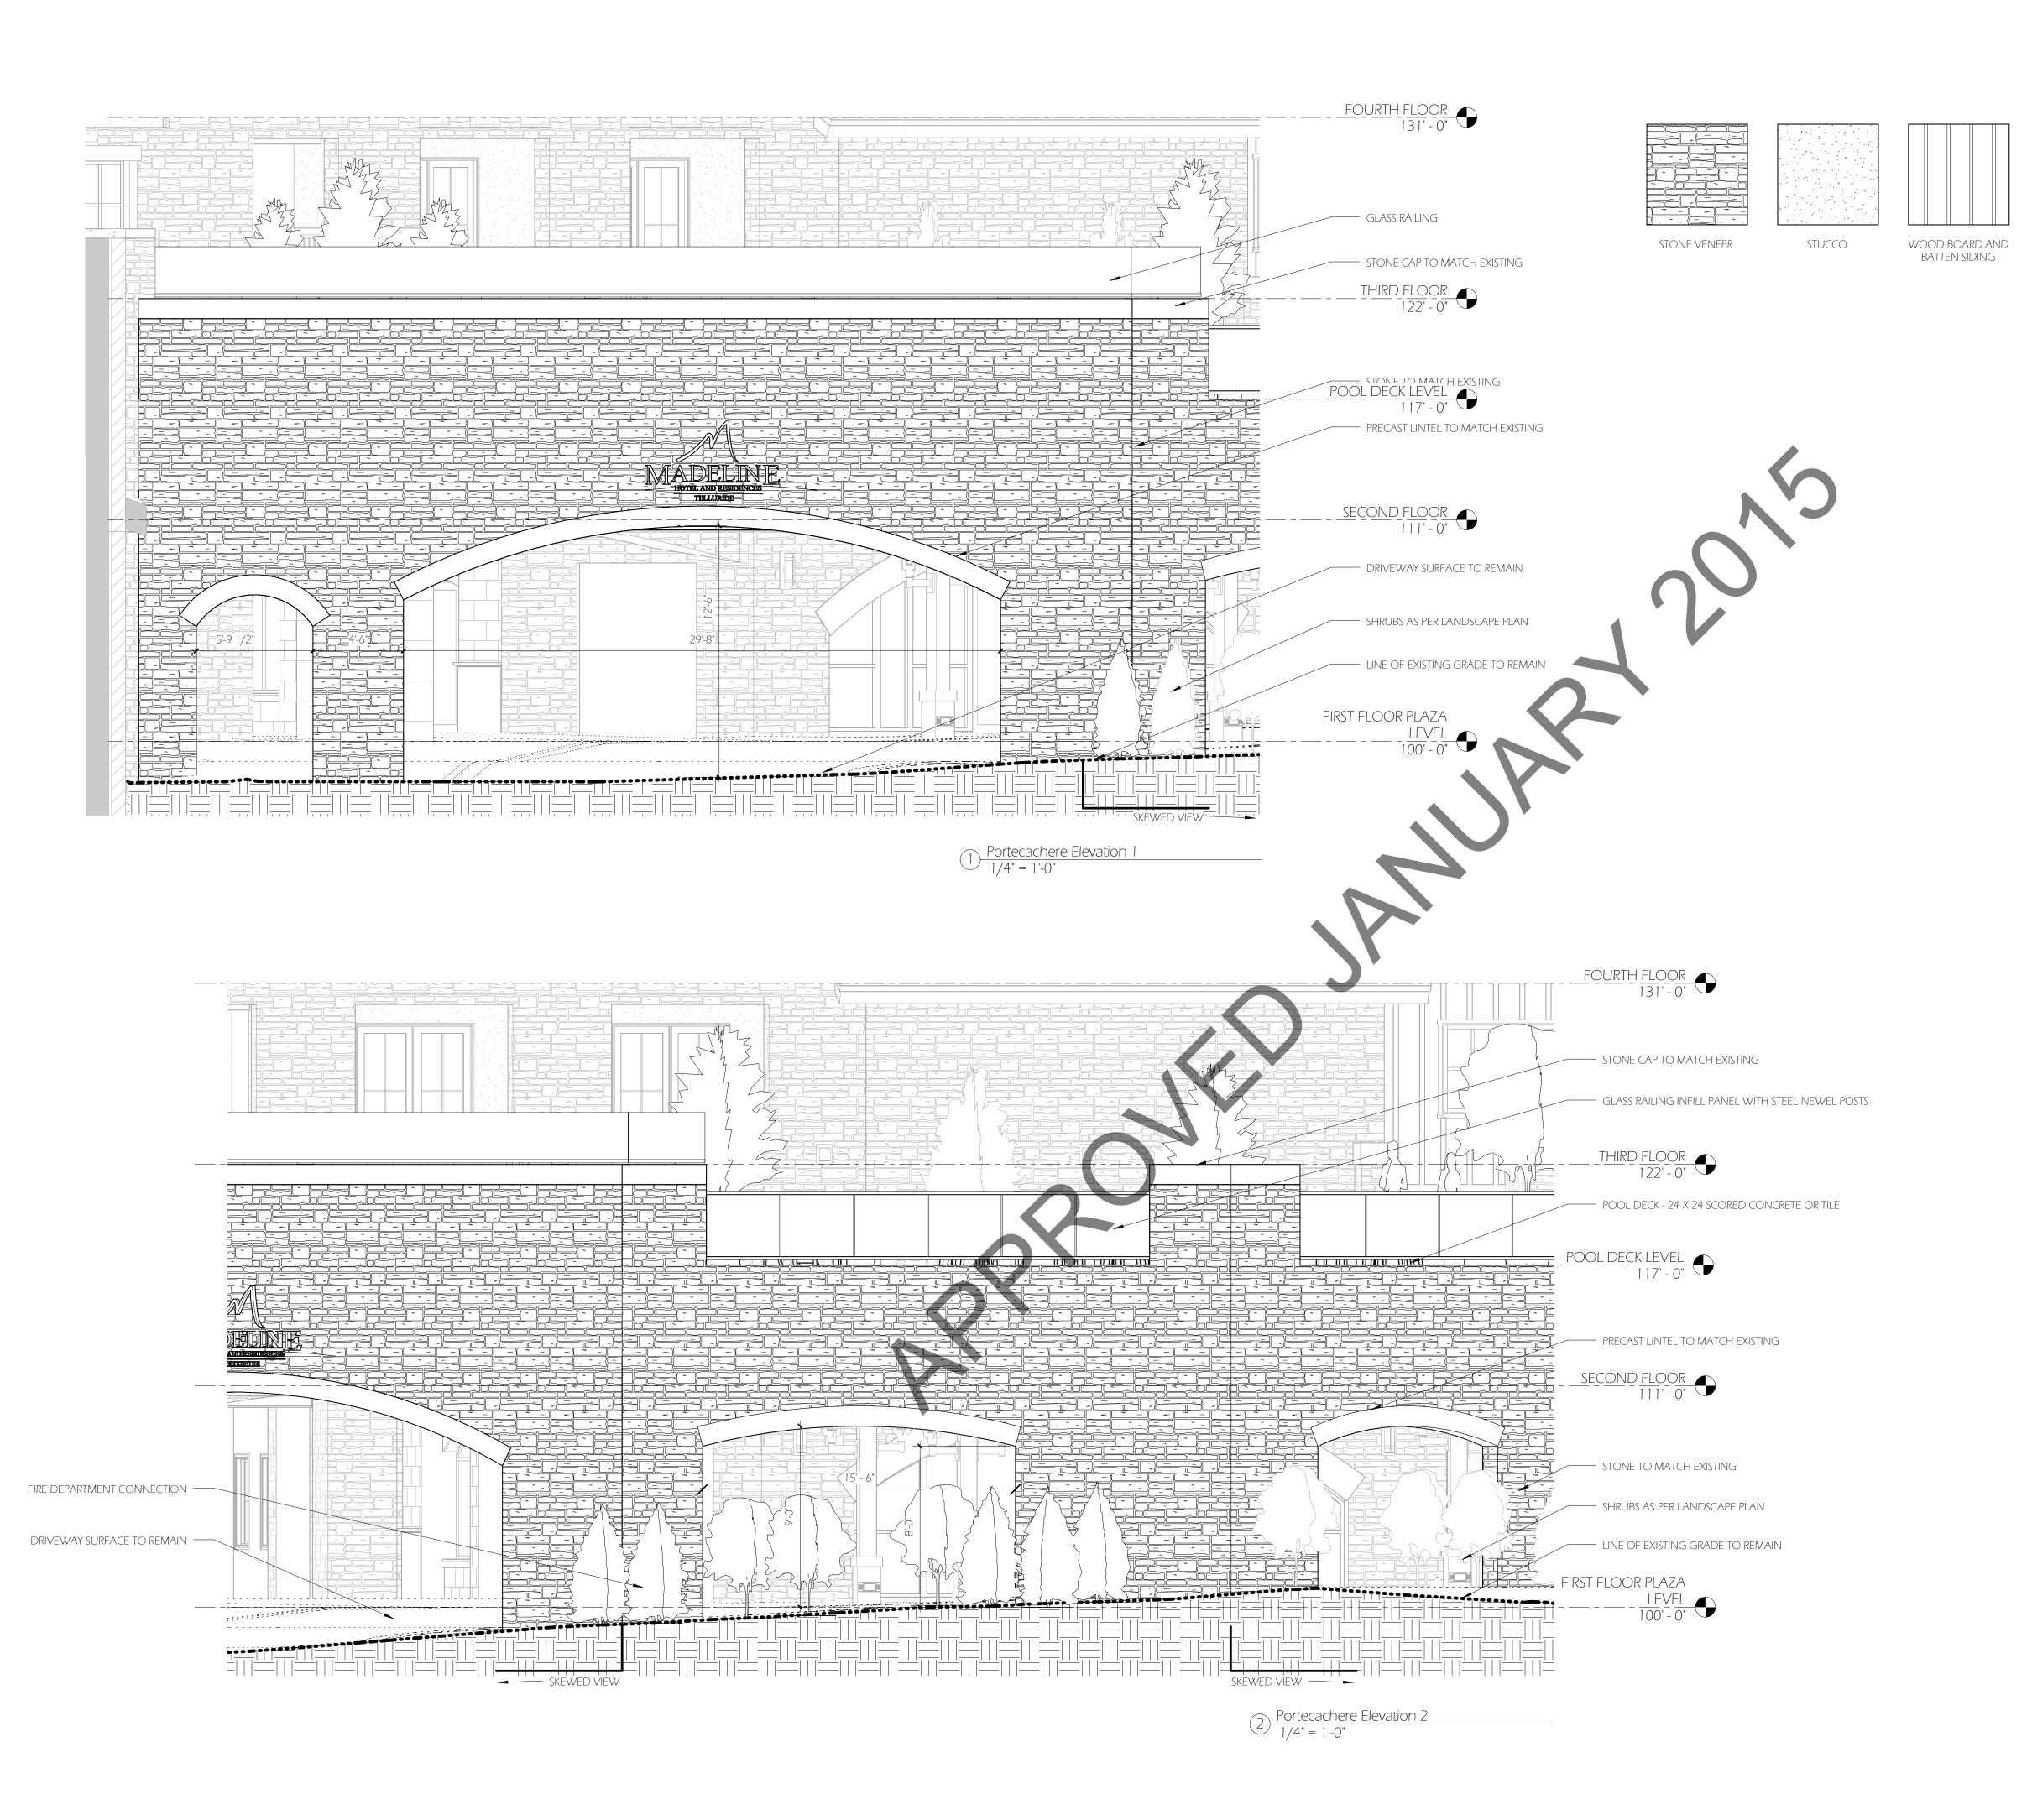

### **BACKGROUND**

The Design Review Board (DRB) approved the design for the porte cochere and pool on Lot 38-50-51R at their meeting on January 8, 2015. The minor revision application proposes the following changes:

1. Change in porte cochere materials. The porte cochere as approved had a full stone exterior. The revision is for a stucco finish with a stone base. The proposed materials

- are compatible with the existing materials. The stone base meets CDC guideline 17.5.6 calling for a solid, heavy grounded base. Per the CDC for commercial development, the first floor, primary material shall be stone or stucco. The proposed material change is in keeping with this criteria.
- 2. The proposed revised ceiling plan for the porte cochere will simpler in design. The important consideration of this ceiling plan is that it incorporates lights that do not bleed from the interior of the space to the exterior.
- 3. The first floor of the existing southwest façade will be pushed out to be flush with the columns to allow for an expansion of the ski valet.
- 4. Proposed revision to the lighting plan. All exterior lights will be dark sky compliant and meet the CDC Lighting Regulations 17.5.12.