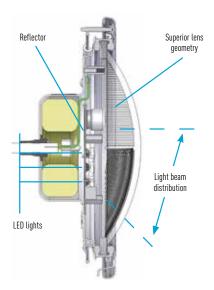

## IC LED OUTDOOR PERFORMANCE STEP LIGHT IC115LEDHSG, 838LED

Catalog Number: IC115LEDHSG

838LED-13-41K-BL

Test Number: PT09102902 **Total Lumens:** 182 lms Mounting Height: 1.50 ft

Catalog Number: IC115LEDHSG

838LED-13-41K-WH

**Test Number:** PT09102901 **Total Lumens:** 293 lms Mounting Height: 1.50 ft

Catalog Number: IC115LEDHSG

838LED-13-41K-BL

**Test Number:** PT09102902 **Total Lumens:** 182 lms Mounting Height: 2.00 ft

Multiplier: 3K - 0.95

Catalog Number: IC115LEDHSG

838LED-13-41K-WH

Test Number: PT09102901 **Total Lumens:** 293 lms

### JUNO

Project: Hotel Madeline

Fixture Type: BKH

Location: Columns, Stair Landing, Pool Deck

Contact/Phone:

## IC LED OUTDOOR PERFORMANCE STEP LIGHT LED IC115LEDHSG, 838LED

**IP65** 

### **PRODUCT DESCRIPTION**

The Performance LED step light is rated for use in outdoor or indoor wall mount applications including concrete pour, brick masonry or drywall • May be used as LED retrofit kit for existing Juno PL115 outdoor rated step lights installed in application • Recessed housing is IC rated and can be completely covered with insulation • Back housing ships separately from power module trim for rough-in purposes • Designed to provide 50,000 hours of life

### **PRODUCT SPECIFICATIONS**

**Housing** Die cast aluminum housing painted white for durability • Gasket for water tight seal in wet locations provides IP65 rating with 838LED trim • Cover plate provided to protect housing interior during rough-in • (2) ¹/₂″ conduit compression fittings provided for wiring • (1) conduit fitting plug included • Two brackets supplied for nailing unit to studs.

**Power Module Trim** LED light engine and driver mounted directly to trim assembly for ease of wiring and installation into housing after rough-in.

LED Light Engine: LED PCB utilizes 1 watt high lumen output LEDs binned to Energy Star standards • 3000K or 4100K color temperatures available.

LED Driver: Non-dimming driver accommodates input voltage of 120 volts AC at 50/60Hz • Power factor > 0.9 at 120V input

• Driver is thermally protected and has integral overload and short circuit protection • Terminal connections provided as standard for easy removal.

Trim: Available in textured white, black, bronze or silver corrosion resistant paint on cast aluminum • Fastens to housing with two allen head screws • Matte textured diffuser supplied with all trims.

Life Rated for 50,000 hours at 70% lumen maintenance.

Labels UL listed for wet locations, concrete pour approved

■ UL and cUL Listed, RoHS compliant ■ UL Listed as LED conversion retrofit kit for Juno PL115 outdoor rated step light ■ IP65 rated.