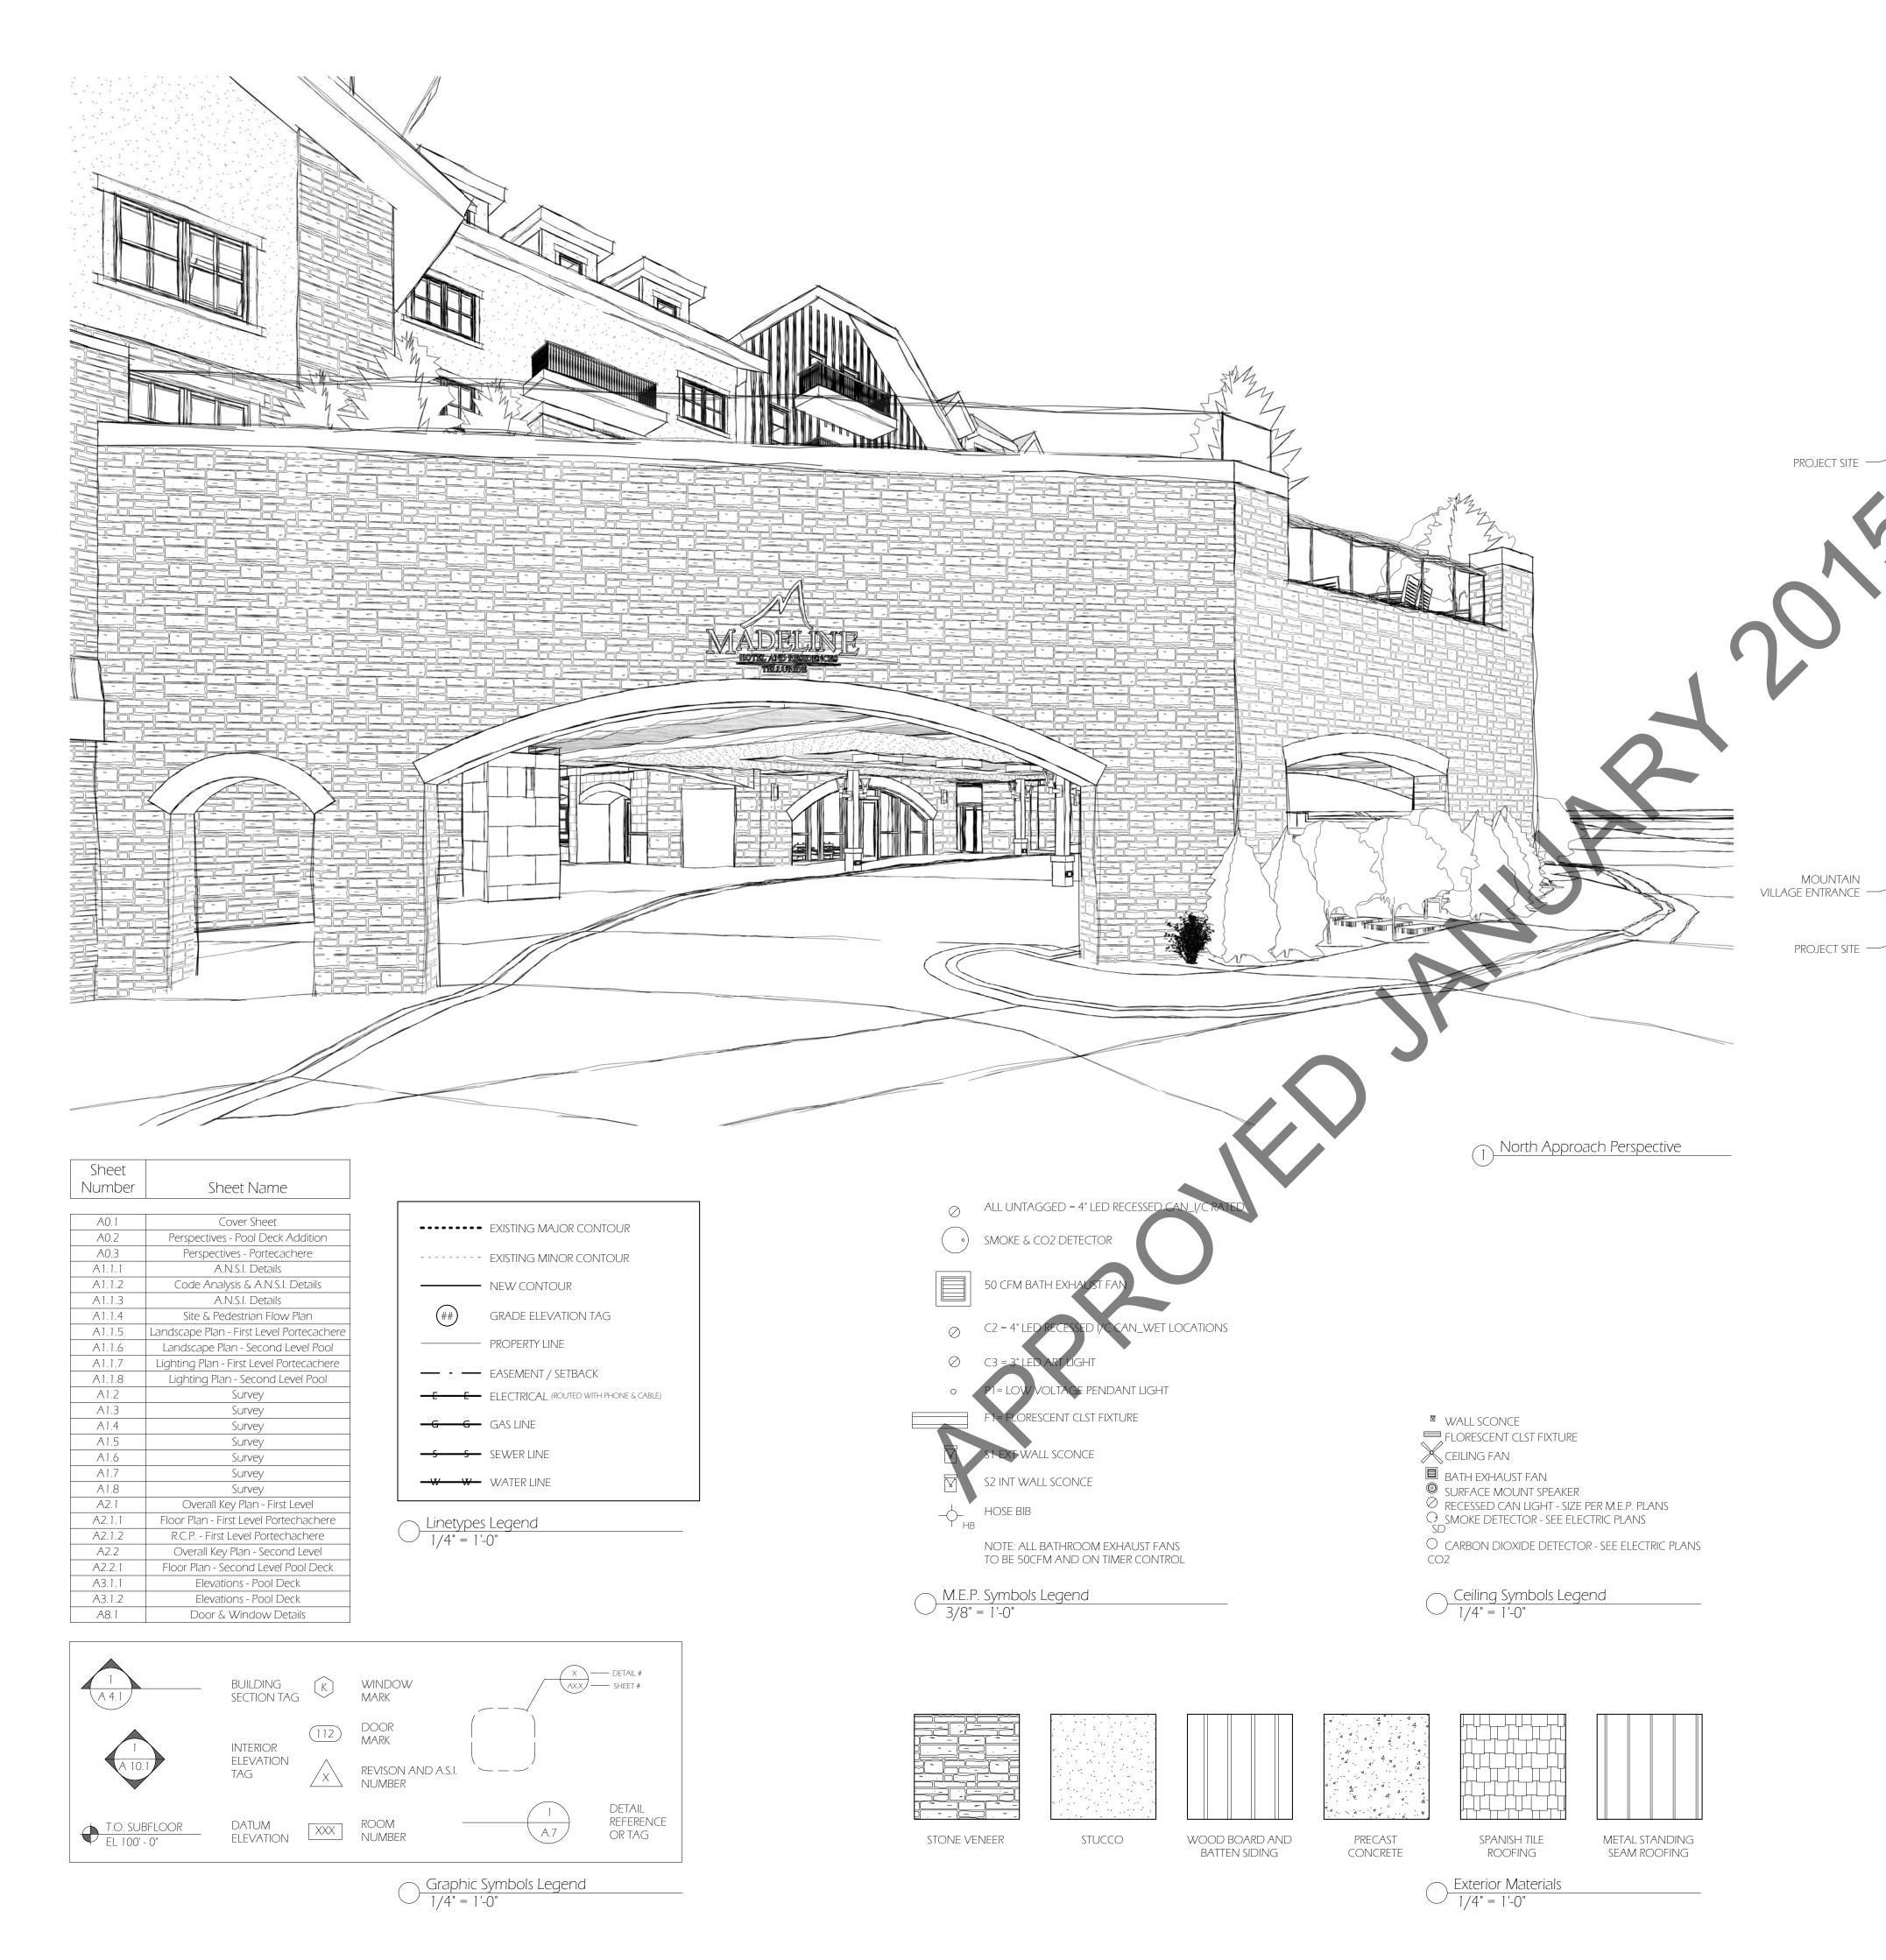

### **BACKGROUND**

The Design Review Board (DRB) approved the design for the porte cochere and pool on Lot 38-50-51R at their meeting on January 8, 2015. The minor revision application proposes the following changes:

1. Change in porte cochere materials. The porte cochere as approved had a full stone exterior. The revision is for a stucco finish with a stone base. The proposed materials

- are compatible with the existing materials. The stone base meets CDC guideline 17.5.6 calling for a solid, heavy grounded base. Per the CDC for commercial development, the first floor, primary material shall be stone or stucco. The proposed material change is in keeping with this criteria.
- 2. The proposed revised ceiling plan for the porte cochere will simpler in design. The important consideration of this ceiling plan is that it incorporates lights that do not bleed from the interior of the space to the exterior.
- 3. The first floor of the existing southwest façade will be pushed out to be flush with the columns to allow for an expansion of the ski valet.
- 4. Proposed revision to the lighting plan. All exterior lights will be dark sky compliant and meet the CDC Lighting Regulations 17.5.12.