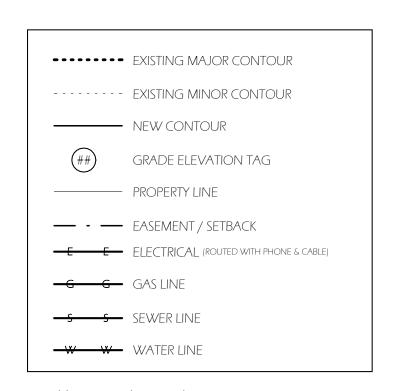

ze   | Type Comments        | Count |
|                                 |                |                      |       |
| Existing Planting to Remain     |                | Aspen                | 2     |
| new planting                    | 2in Multi Stem | Aspen                | 3     |
| new planting                    | 3in Multi Stem | Aspen                | 5     |
| new planting                    | 4in Multi Stem | Aspen                | 1     |
| Existing Planting to Remain     |                | Colorado Blue Spruce | 1     |
| new planting                    |                | Mugo Pine            | 9     |
| new planting                    |                | Service Berry        | 4     |

Planting Symbols-Site Plan
3/8" = 1'-0"



Planting Symbols-Landscape Plan 3/8" = 1'-0"



## Linetypes Legend 1/4" = 1'-0"

### <u>REVEGETATION NOTES</u>

- SUBSOIL SURFACE SHALL BE TILLED TO A 4" DEPTH ON NON FILL AREAS. TOPSOIL SHALL BE SPREAD AT A MINIMUM DEPTH OF 4" OVER ALL AREAS TO BE REVEGETATED (EXCEPT ON SLOPES GREATER THAN 3:1) AND AMENDMENTS ROTOTILLED AT A RATE OF
- THREE CUBIC YARDS PER THOUSAND SOUARE FEET. BROADCASTING OF SEED SHALL BE DONE IMMEDIATELY AFTER TOPSOIL IS APPLIED (WITHIN
- TEN DAYS) TO MINIMIZE EROSION AND WEEDS. AREAS WHICH HAVE BEEN COMPACTED, OR ARE RELATIVELY UNDISTURBED, NEEDING
- SEEDING, SHALL BE SCARIFIED BEFORE BROADCASTING OF SEED.
- BROADCAST WITH SPECIFIED SEED MIX AND FOLLOW WITH DRY MULCHING.
- STRAW OR HAY SHALL BE UNIFORMLY APPLIED OVER SEEDED AREA AT A RATE OF 1.5 TONS PER ACRE FOR HAY AND 2 TONS PER ACRE FOR STRAW, CRIMP IN.
- ON