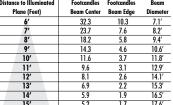

### Distance to Illuminated Footcandles F Plane (Feet) Beam Center I

| Plane (Feet) | Beam Center | Beam Edge | Diameter |
|--------------|-------------|-----------|----------|
| 6'           | 39.8        | 12.7      | 7.2'     |
| 7'           | 29.3        | 9.3       | 8.4'     |
| 8'           | 22.4        | 7.2       | 9.6'     |
| 9'           | 17.7        | 5.7       | 10.9'    |
| 10'          | 14.3        | 4.6       | 12.1′    |
| 11'          | 11.9        | 3.8       | 13.3'    |
| 12'          | 10.0        | 3.2       | 14.5'    |
| 13'          | 8.5         | 2.7       | 15.7'    |
| 14'          | 7.3         | 2.3       | 16.9'    |
| 15'          | 6.4         | 2.0       | 18.1′    |