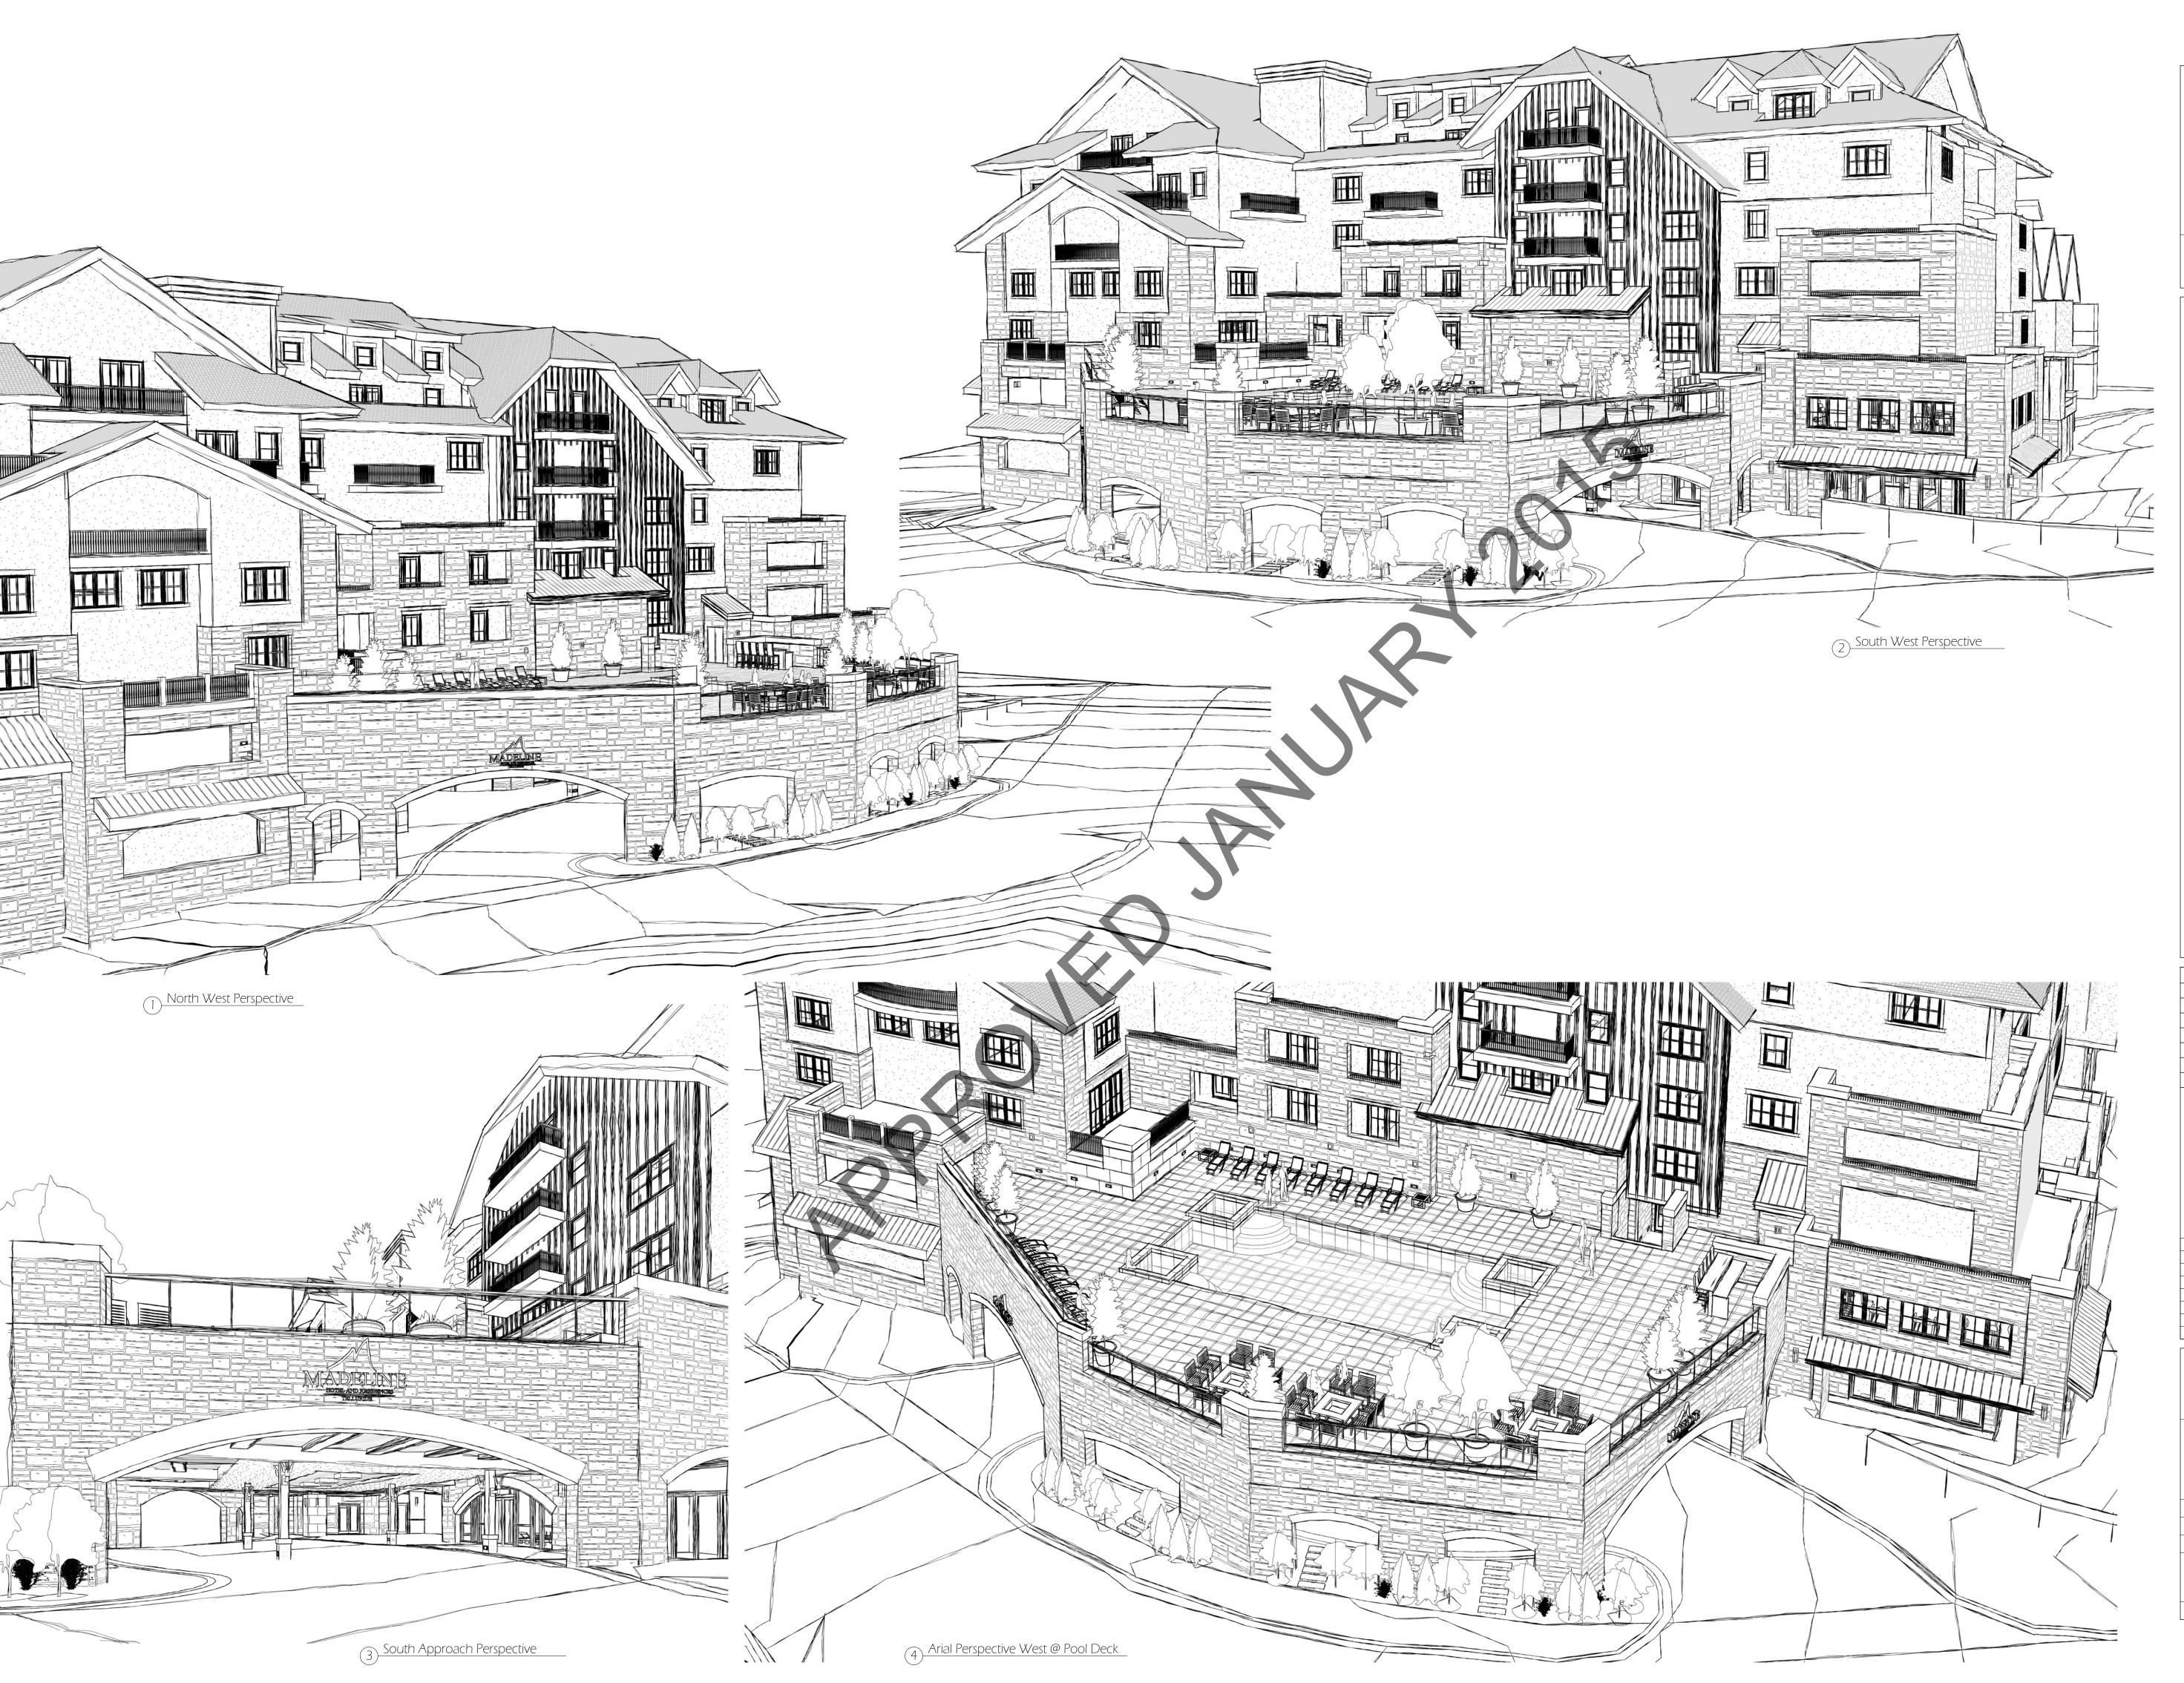

### **BACKGROUND**

The Design Review Board (DRB) approved the design for the porte cochere and pool on Lot 38-50-51R at their meeting on January 8, 2015. The minor revision application proposes the following changes:

1. Change in porte cochere materials. The porte cochere as approved had a full stone exterior. The revision is for a stucco finish with a stone base. The proposed materials

- are compatible with the existing materials. The stone base meets CDC guideline 17.5.6 calling for a solid, heavy grounded base. Per the CDC for commercial development, the first floor, primary material shall be stone or stucco. The proposed material change is in keeping with this criteria.
- 2. The proposed revised ceiling plan for the porte cochere will simpler in design. The important consideration of this ceiling plan is that it incorporates lights that do not bleed from the interior of the space to the exterior.
- 3. The first floor of the existing southwest façade will be pushed out to be flush with the columns to allow for an expansion of the ski valet.
- 4. Proposed revision to the lighting plan. All exterior lights will be dark sky compliant and meet the CDC Lighting Regulations 17.5.12.