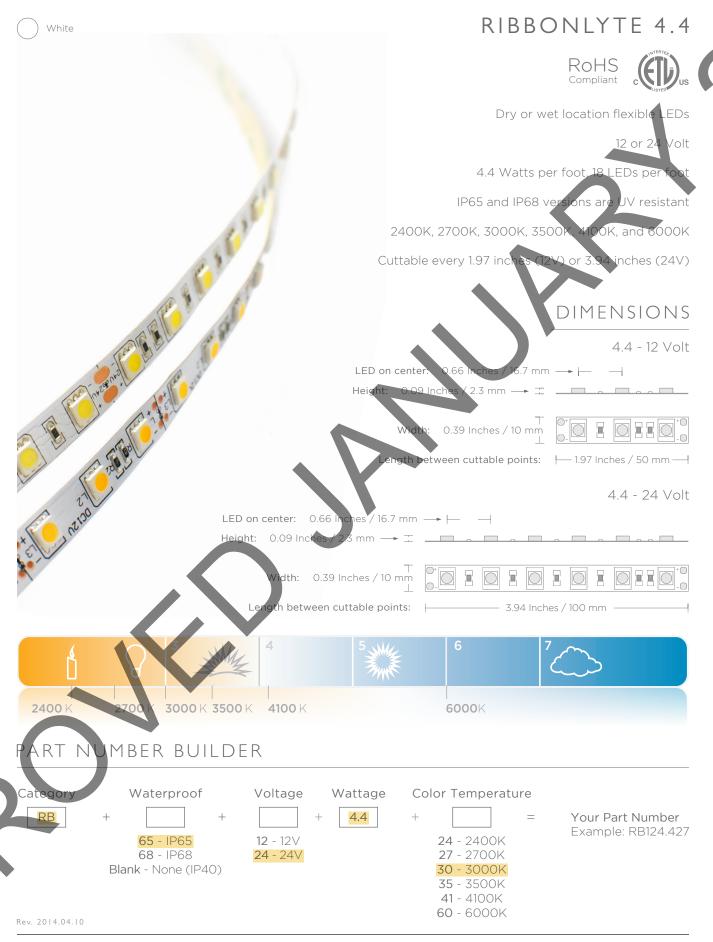

## IC LED OUTDOOR PERFORMANCE STEP LIGHT IC115LEDHSG, 838LED

Catalog Number: IC115LEDHSG

838LED-13-41K-BL

Test Number: PT09102902 **Total Lumens:** 182 lms Mounting Height: 1.50 ft

Catalog Number: IC115LEDHSG

838LED-13-41K-WH

**Test Number:** PT09102901 **Total Lumens:** 293 lms Mounting Height: 1.50 ft

Catalog Number: IC115LEDHSG

838LED-13-41K-BL

**Test Number:** PT09102902 **Total Lumens:** 182 lms Mounting Height: 2.00 ft

Multiplier: 3K - 0.95

Catalog Number: IC115LEDHSG

838LED-13-41K-WH

Test Number: PT09102901 **Total Lumens:** 293 lms

### JUNO

Project: Hotel Madeline

Fixture Type: BKH

Location: Columns, Stair Landing, Pool Deck

Contact/Phone:

## IC LED OUTDOOR PERFORMANCE STEP LIGHT LED IC115LEDHSG, 838LED

**IP65** 

### **PRODUCT DESCRIPTION**

The Performance LED step light is rated for use in outdoor or indoor wall mount applications including concrete pour, brick masonry or drywall • May be used as LED retrofit kit for existing Juno PL115 outdoor rated step lights installed in application • Recessed housing is IC rated and can be completely covered with insulation • Back housing ships separately from power module trim for rough-in purposes • Designed to provide 50,000 hours of life

### **PRODUCT SPECIFICATIONS**

**Housing** Die cast aluminum housing painted white for durability • Gasket for water tight seal in wet locations provides IP65 rating with 838LED trim • Cover plate provided to protect housing interior during rough-in • (2) ¹/₂″ conduit compression fittings provided for wiring • (1) conduit fitting plug included • Two brackets supplied for nailing unit to studs.

**Power Module Trim** LED light engine and driver mounted directly to trim assembly for ease of wiring and installation into housing after rough-in.

LED Light Engine: LED PCB utilizes 1 watt high lumen output LEDs binned to Energy Star standards • 3000K or 4100K color temperatures available.

LED Driver: Non-dimming driver accommodates input voltage of 120 volts AC at 50/60Hz • Power factor > 0.9 at 120V input

• Driver is thermally protected and has integral overload and short circuit protection • Terminal connections provided as standard for easy removal.

Trim: Available in textured white, black, bronze or silver corrosion resistant paint on cast aluminum • Fastens to housing with two allen head screws • Matte textured diffuser supplied with all trims.

Life Rated for 50,000 hours at 70% lumen maintenance.

Labels UL listed for wet locations, concrete pour approved

■ UL and cUL Listed, RoHS compliant ■ UL Listed as LED conversion retrofit kit for Juno PL115 outdoor rated step light ■ IP65 rated.

### **DIMENSIONS**

9" X 3" WALL OPENING

### **ELECTRICAL DATA**

| Input Voltage         | 120V          |  |
|-----------------------|---------------|--|
| Input Power           | 13.8W (+/-8%) |  |
| Input Current         | 0.12A         |  |
| Frequency             | 50/60Hz       |  |
| THD                   | ≤ 10%         |  |
| Minimum starting temp | -20°C (-4°F)  |  |
|                       |               |  |