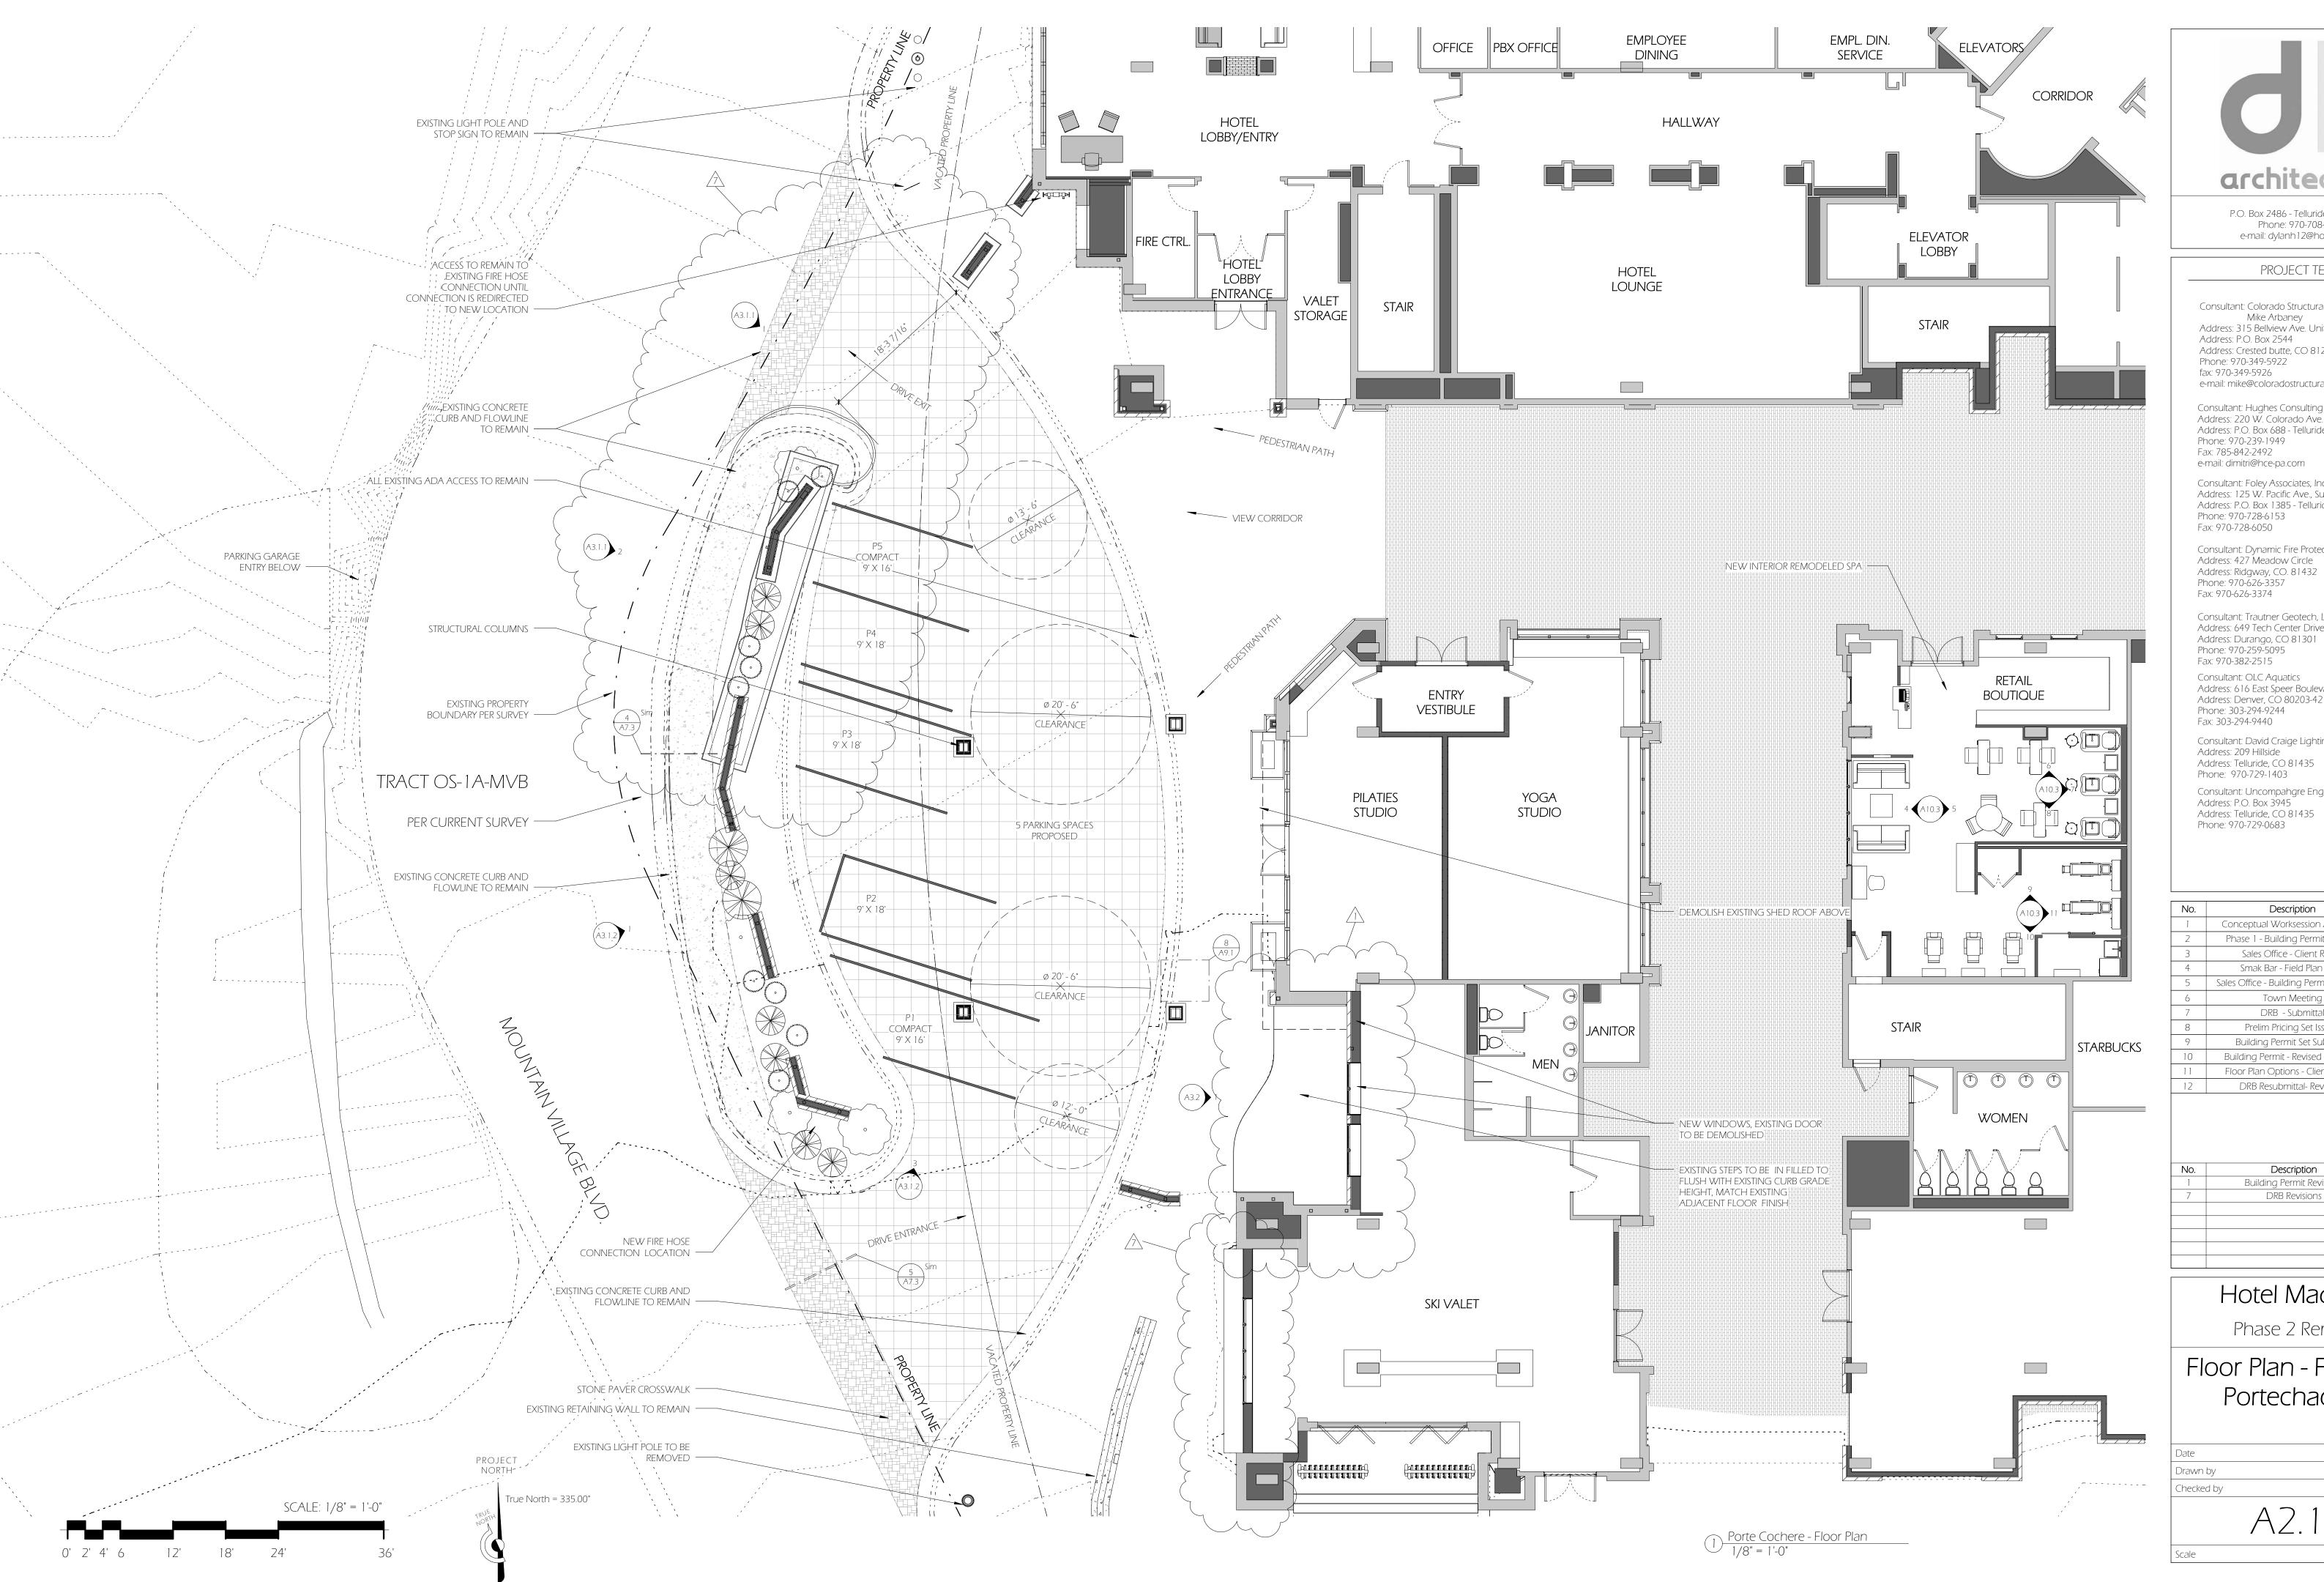

## Phase 2 Remodel Floor Plan - First Level

| Portechach | nere      |
|------------|-----------|
|            | 5/22/2015 |
| by         | DH / BF   |
|            |           |

DH / BF 1/8" = 1'-0"

FRAMING NOTES:

1. Change in porte cochere materials. The porte cochere as approved had a full stone exterior. The revision is for a stucco finish with a stone base. The proposed materials

- are compatible with the existing materials. The stone base meets CDC guideline 17.5.6 calling for a solid, heavy grounded base. Per the CDC for commercial development, the first floor, primary material shall be stone or stucco. The proposed material change is in keeping with this criteria.
- 2. The proposed revised ceiling plan for the porte cochere will simpler in design. The important consideration of this ceiling plan is that it incorporates lights that do not bleed from the interior of the space to the exterior.
- 3. The first floor of the existing southwest façade will be pushed out to be flush with the columns to allow for an expansion of the ski valet.
- 4. Proposed revision to the lighting plan. All exterior lights will be dark sky compliant and meet the CDC Lighting Regulations 17.5.12.