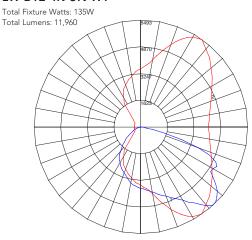

### 2700K, 3000K, 3500K & 4100K CCT Catalog Number: SDSQ4-20351; SDSQ4-SAF | Initial Footcandles | Distance forminated | Distance formi

PHOTOMETRIC REPORT
Test Number: PR11130192
Total Lumen Output: 1462 Lumens
Luminaire Efficacy: 60 lm/w (4100K), 57 lm/w (3500K)

54 lm/w (3000K)

Luminaire Spacing Criteria: 0.93 Luminaire: Clear specular Alzak® reflector. Open bottom. CIE-Type: Direct

### Distance to Illuminated Footcandles F Plane (Feet) Beam Center I

| Plane (Feet) | Beam Center | Beam Edge | Diameter |
|--------------|-------------|-----------|----------|
| 6'           | 39.8        | 12.7      | 7.2'     |
| 7'           | 29.3        | 9.3       | 8.4'     |
| 8'           | 22.4        | 7.2       | 9.6'     |
| 9'           | 17.7        | 5.7       | 10.9'    |
| 10'          | 14.3        | 4.6       | 12.1′    |
| 11'          | 11.9        | 3.8       | 13.3'    |
| 12'          | 10.0        | 3.2       | 14.5'    |
| 13'          | 8.5         | 2.7       | 15.7'    |
| 14'          | 7.3         | 2.3       | 16.9'    |
| 15'          | 6.4         | 2.0       | 18.1′    |

### Luminance Data

| Angle      |                        |
|------------|------------------------|
| in Degrees | Candela/M <sup>2</sup> |
| 45°        | 10,952                 |
| 55°        | 2,229                  |
| 65°        | 509                    |
| 75°        | 0                      |
| 85°        | 0                      |
|            |                        |

### Zonal Lumen Summary

|   | Lone    | Lumens% | %Fixture |
|---|---------|---------|----------|
|   | 0-30°   | 1066    | 73.0     |
|   | 0-40°   | 1362    | 93.2     |
|   | 0-60°   | 1455    | 99.6     |
| • | 0-90°   | 1461    | 100.0    |
| 0 | 90-180° | 0       | 0.0      |
| 5 | 0-180°  | 1461    | 100.0    |
| כ |         |         |          |