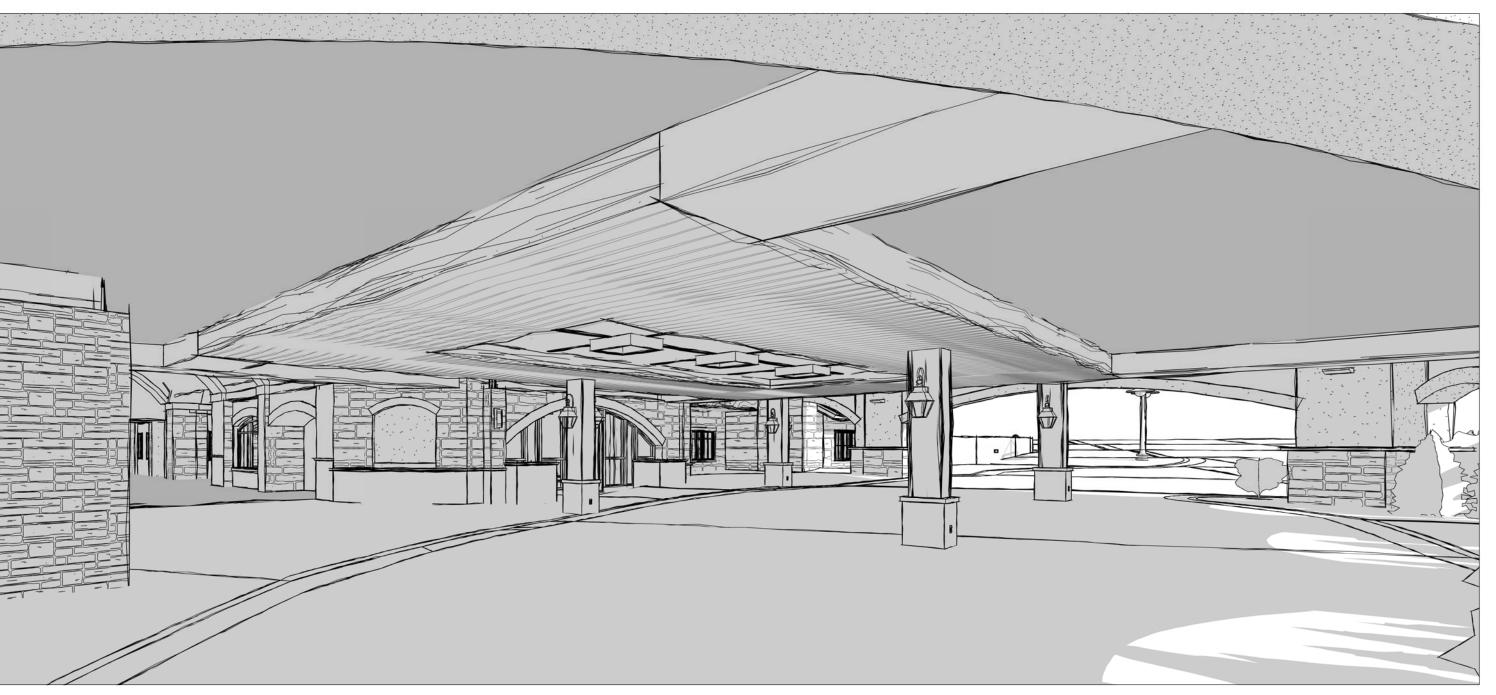

## Hotel Madeline

Phase 2 Remodel

## Perspectives -Portecachere

|            |           | ( )           |
|------------|-----------|---------------|
| Date       | 5/22/2015 | 8/21/20       |
| Drawn by   | DH/BF     | 8/2           |
| Checked by | DH/BF     | 115           |
| A0.3       |           | OPYRIGHT 2015 |
| Scale      |           | 0             |
|            |           |               |

(1) Corridor View @ Yoga & Pilates

2 Portecachere View - SE

architecture

### **BACKGROUND**

The Design Review Board (DRB) approved the design for the porte cochere and pool on Lot 38-50-51R at their meeting on January 8, 2015. The minor revision application proposes the following changes:

1. Change in porte cochere materials. The porte cochere as approved had a full stone exterior. The revision is for a stucco finish with a stone base. The proposed materials

- are compatible with the existing materials. The stone base meets CDC guideline 17.5.6 calling for a solid, heavy grounded base. Per the CDC for commercial development, the first floor, primary material shall be stone or stucco. The proposed material change is in keeping with this criteria.
- 2. The proposed revised ceiling plan for the porte cochere will simpler in design. The important consideration of this ceiling plan is that it incorporates lights that do not bleed from the interior of the space to the exterior.
- 3. The first floor of the existing southwest façade will be pushed out to be flush with the columns to allow for an expansion of the ski valet.
- 4. Proposed revision to the lighting plan. All exterior lights will be dark sky compliant and meet the CDC Lighting Regulations 17.5.12.