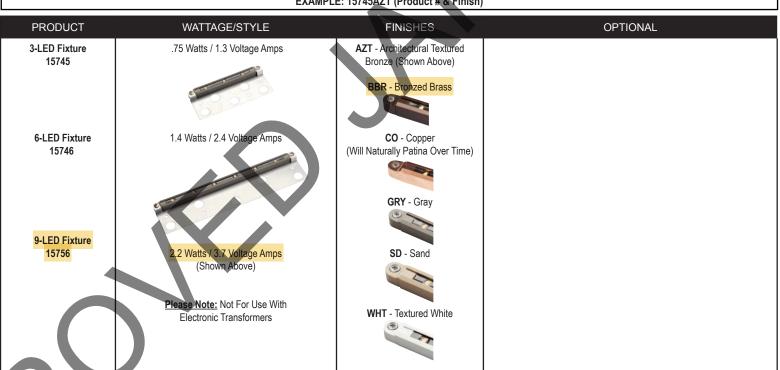

## IC LED OUTDOOR PERFORMANCE STEP LIGHT IC115LEDHSG, 838LED

Catalog Number: IC115LEDHSG

838LED-13-41K-BL

Test Number: PT09102902 **Total Lumens:** 182 lms Mounting Height: 1.50 ft

Catalog Number: IC115LEDHSG

838LED-13-41K-WH

**Test Number:** PT09102901 **Total Lumens:** 293 lms Mounting Height: 1.50 ft

Catalog Number: IC115LEDHSG

838LED-13-41K-BL

**Test Number:** PT09102902 **Total Lumens:** 182 lms Mounting Height: 2.00 ft

Multiplier: 3K - 0.95

Catalog Number: IC115LEDHSG

838LED-13-41K-WH

Test Number: PT09102901 **Total Lumens:** 293 lms

### JUNO

Project: Hotel Madeline

Fixture Type: BKH

Location: Columns, Stair Landing, Pool Deck

Contact/Phone:

## IC LED OUTDOOR PERFORMANCE STEP LIGHT LED IC115LEDHSG, 838LED

**IP65** 

### **PRODUCT DESCRIPTION**

The Performance LED step light is rated for use in outdoor or indoor wall mount applications including concrete pour, brick masonry or drywall • May be used as LED retrofit kit for existing Juno PL115 outdoor rated step lights installed in application • Recessed housing is IC rated and can be completely covered with insulation • Back housing ships separately from power module trim for rough-in purposes • Designed to provide 50,000 hours of life

### **PRODUCT SPECIFICATIONS**

**Housing** Die cast aluminum housing painted white for durability • Gasket for water tight seal in wet locations provides IP65 rating with 838LED trim • Cover plate provided to protect housing interior during rough-in • (2) ¹/₂″ conduit compression fittings provided for wiring • (1) conduit fitting plug included • Two brackets supplied for nailing unit to studs.

**Power Module Trim** LED light engine and driver mounted directly to trim assembly for ease of wiring and installation into housing after rough-in.

LED Light Engine: LED PCB utilizes 1 watt high lumen output LEDs binned to Energy Star standards • 3000K or 4100K color temperatures available.

LED Driver: Non-dimming driver accommodates input voltage of 120 volts AC at 50/60Hz • Power factor > 0.9 at 120V input

• Driver is thermally protected and has integral overload and short circuit protection • Terminal connections provided as standard for easy removal.

Trim: Available in textured white, black, bronze or silver corrosion resistant paint on cast aluminum • Fastens to housing with two allen head screws • Matte textured diffuser supplied with all trims.

Life Rated for 50,000 hours at 70% lumen maintenance.

Labels UL listed for wet locations, concrete pour approved

■ UL and cUL Listed, RoHS compliant ■ UL Listed as LED conversion retrofit kit for Juno PL115 outdoor rated step light ■ IP65 rated.

### **DIMENSIONS**

9" X 3" WALL OPENING

### **ELECTRICAL DATA**

| Input Voltage         | 120V          |  |
|-----------------------|---------------|--|
| Input Power           | 13.8W (+/-8%) |  |
| Input Current         | 0.12A         |  |
| Frequency             | 50/60Hz       |  |
| THD                   | ≤ 10%         |  |
| Minimum starting temp | -20°C (-4°F)  |  |
|                       |               |  |

ORDERING INFORMATION: Housing and power module trim each ordered separately. For use as a retrofit, order power module trim only.

### 9319

11.75"h x 12"w x 4"d 03: Incan - 1 x E26 - 60W max ADA

### **Standard Finishes:**

AC, BK, BA, CB, CR, DI, MB, RU, SB, SP, SS, WH

### **Premium Finishes:**

(up-charge may apply)
ANP, BCP, RCU Burled Copper per Photo

### **Premium Diffusers:**

(up-charge may apply) Caramel Onyx

### **Available Lamping options:**

(up-charge may apply)

01: Wet Loc - Incan - 1 x E26 - 60W max (NON-ADA)

02: Wet Loc - LED - 11.5W 3000K 729 Lumens

04: LED - 6W

05: Wet Loc - CFL - 1 x 26W Quad G24Q3

06: CFL - 1 x 26W Quad G24Q3 07: CFL Dim - 1 x 26W Quad G24Q3 08: WRL - CFL - 1 x GU24 - 26W max

10: WRL - 1 x E26 - for LED retrofit 20W max