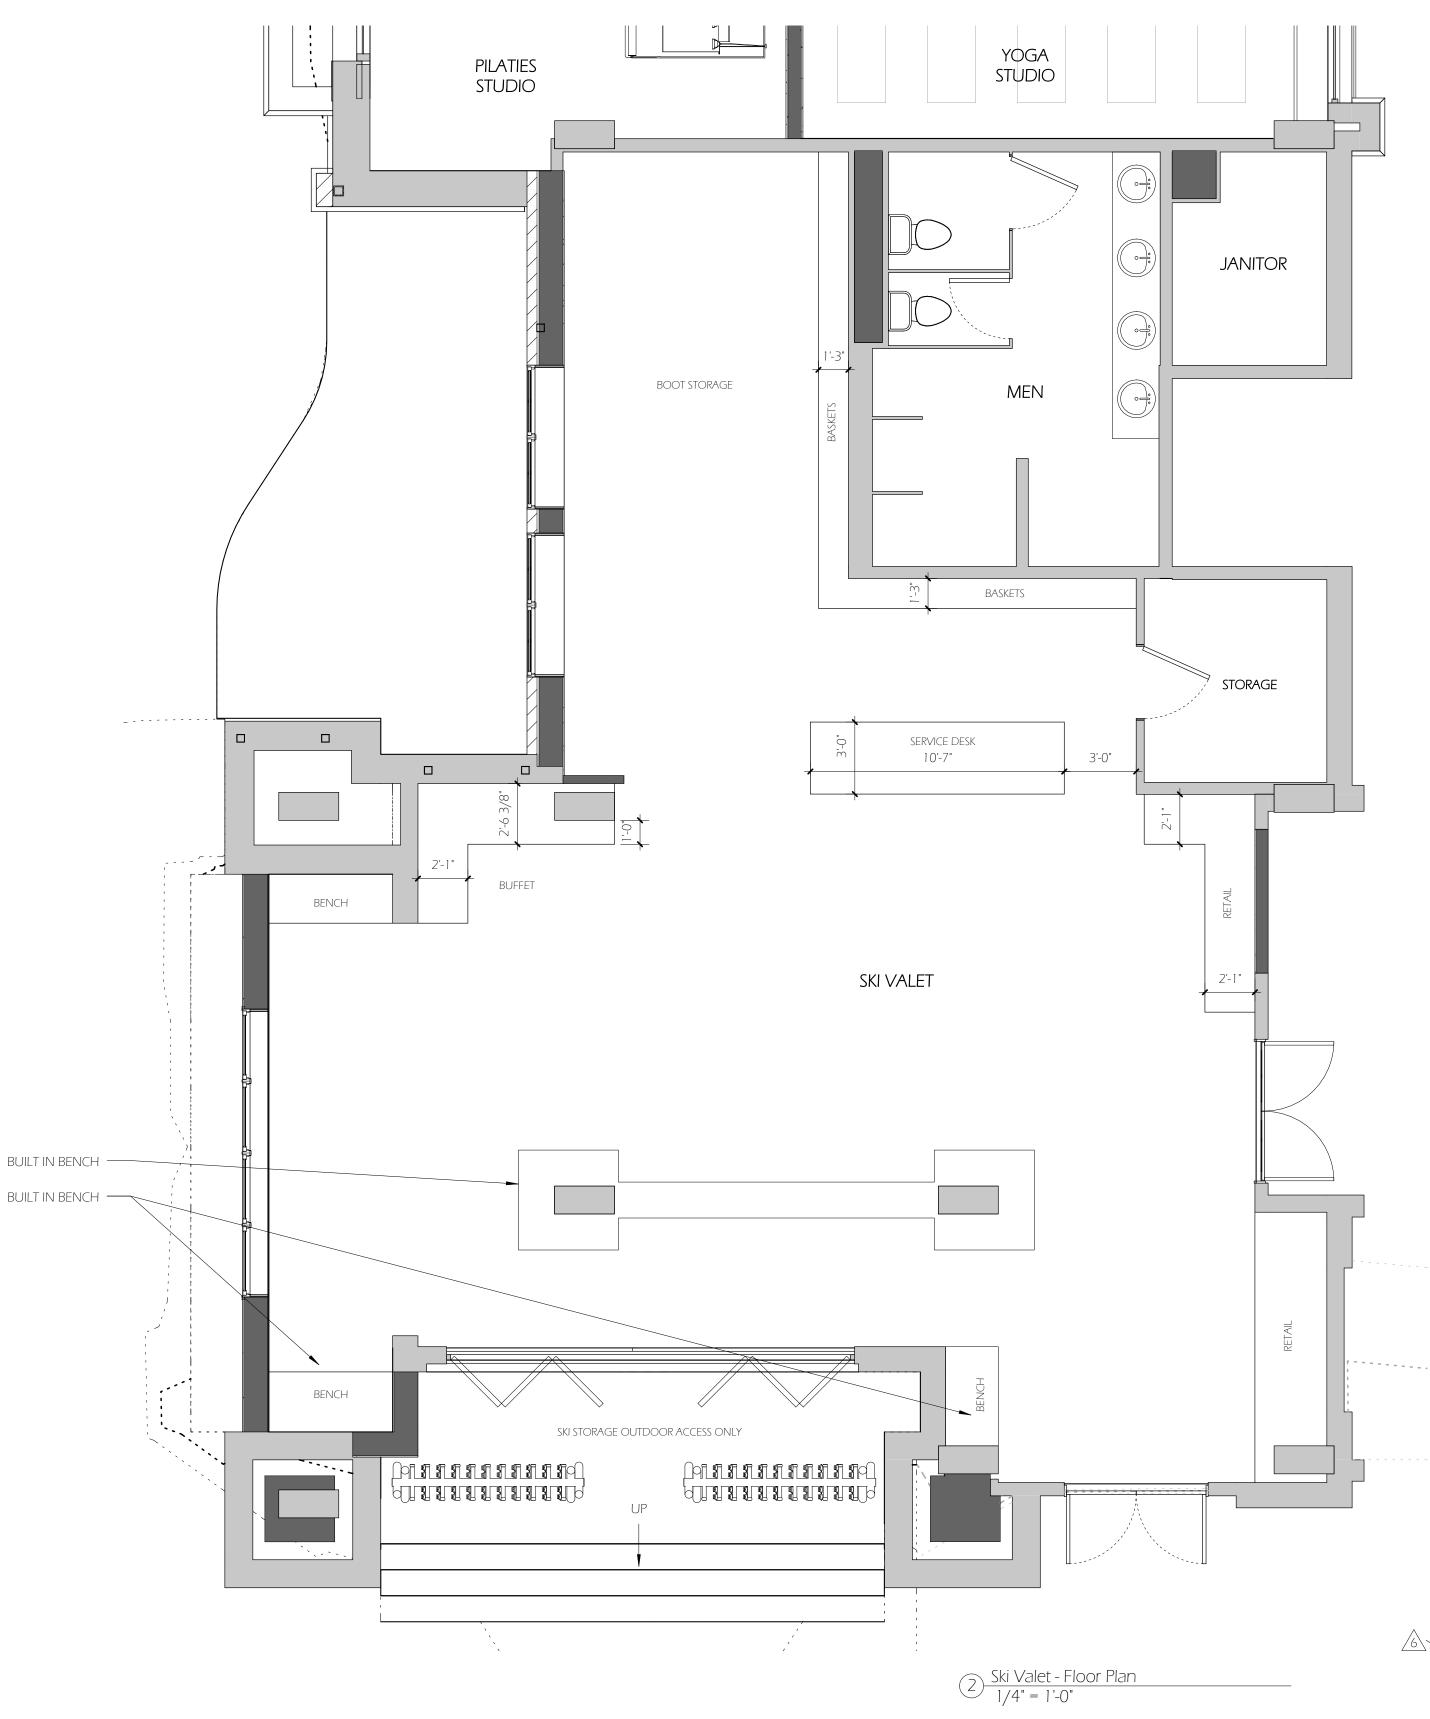

1. Change in porte cochere materials. The porte cochere as approved had a full stone exterior. The revision is for a stucco finish with a stone base. The proposed materials

- are compatible with the existing materials. The stone base meets CDC guideline 17.5.6 calling for a solid, heavy grounded base. Per the CDC for commercial development, the first floor, primary material shall be stone or stucco. The proposed material change is in keeping with this criteria.
- 2. The proposed revised ceiling plan for the porte cochere will simpler in design. The important consideration of this ceiling plan is that it incorporates lights that do not bleed from the interior of the space to the exterior.
- 3. The first floor of the existing southwest façade will be pushed out to be flush with the columns to allow for an expansion of the ski valet.
- 4. Proposed revision to the lighting plan. All exterior lights will be dark sky compliant and meet the CDC Lighting Regulations 17.5.12.

### **CRITERIA FOR DECISION**

- 1. The proposed minor revisions meets the Design and Lighting Regulations;
- 2. The proposed development does not impact or change the Zoning and Land Use Regulations;
- 3. The proposed development complies with the road and driveway standards;
- 4. The proposed development is in compliance with the other applicable regulations of this CDC:
- 5. The development application complies with any previous plans approved for the site still in effect;
- 6. The development application complies with any conditions imposed on development of the site through previous approvals; and
- 7. The proposed development meets all applicable Town regulations and standards.