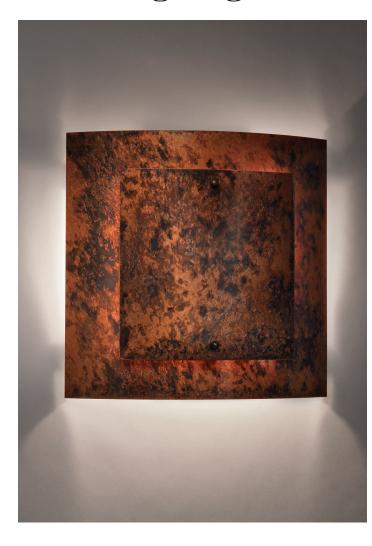

### 9319

11.75"h x 12"w x 4"d 03: Incan - 1 x E26 - 60W max ADA

### **Standard Finishes:**

AC, BK, BA, CB, CR, DI, MB, RU, SB, SP, SS, WH

### **Premium Finishes:**

(up-charge may apply)
ANP, BCP, RCU Burled Copper per Photo

### **Premium Diffusers:**

(up-charge may apply) Caramel Onyx

### **Available Lamping options:**

(up-charge may apply)

01: Wet Loc - Incan - 1 x E26 - 60W max (NON-ADA)

02: Wet Loc - LED - 11.5W 3000K 729 Lumens

04: LED - 6W

05: Wet Loc - CFL - 1 x 26W Quad G24Q3

06: CFL - 1 x 26W Quad G24Q3 07: CFL Dim - 1 x 26W Quad G24Q3 08: WRL - CFL - 1 x GU24 - 26W max

10: WRL - 1 x E26 - for LED retrofit 20W max