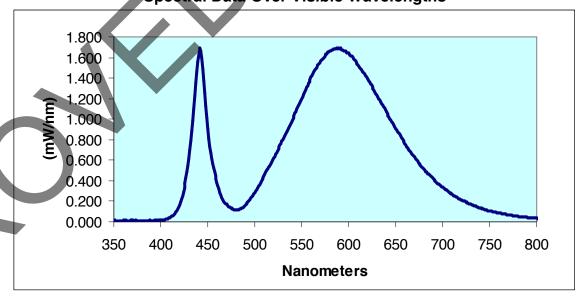

### 2700K, 3000K, 3500K & 4100K CCT Catalog Number: SDSQ4-20351; SDSQ4-SAF | Initial Footcandles | Distance forminated | Distance formi

PHOTOMETRIC REPORT
Test Number: PR11130192
Total Lumen Output: 1462 Lumens
Luminaire Efficacy: 60 lm/w (4100K), 57 lm/w (3500K)

54 lm/w (3000K)

Luminaire Spacing Criteria: 0.93 Luminaire: Clear specular Alzak® reflector. Open bottom. CIE-Type: Direct

2700K, 3000K, 3500K & 4100K CCT Catalog Number: SDSQ4-20351; SDSQ4-SASF PHOTOMETRIC REPORT

Test Number: PR11130191 Total Lumen Output: 1283 Lumens

Luminaire Efficacy: 52 lm/w (4100K), 50 lm/w (3500K) 47 lm/w (3000K)