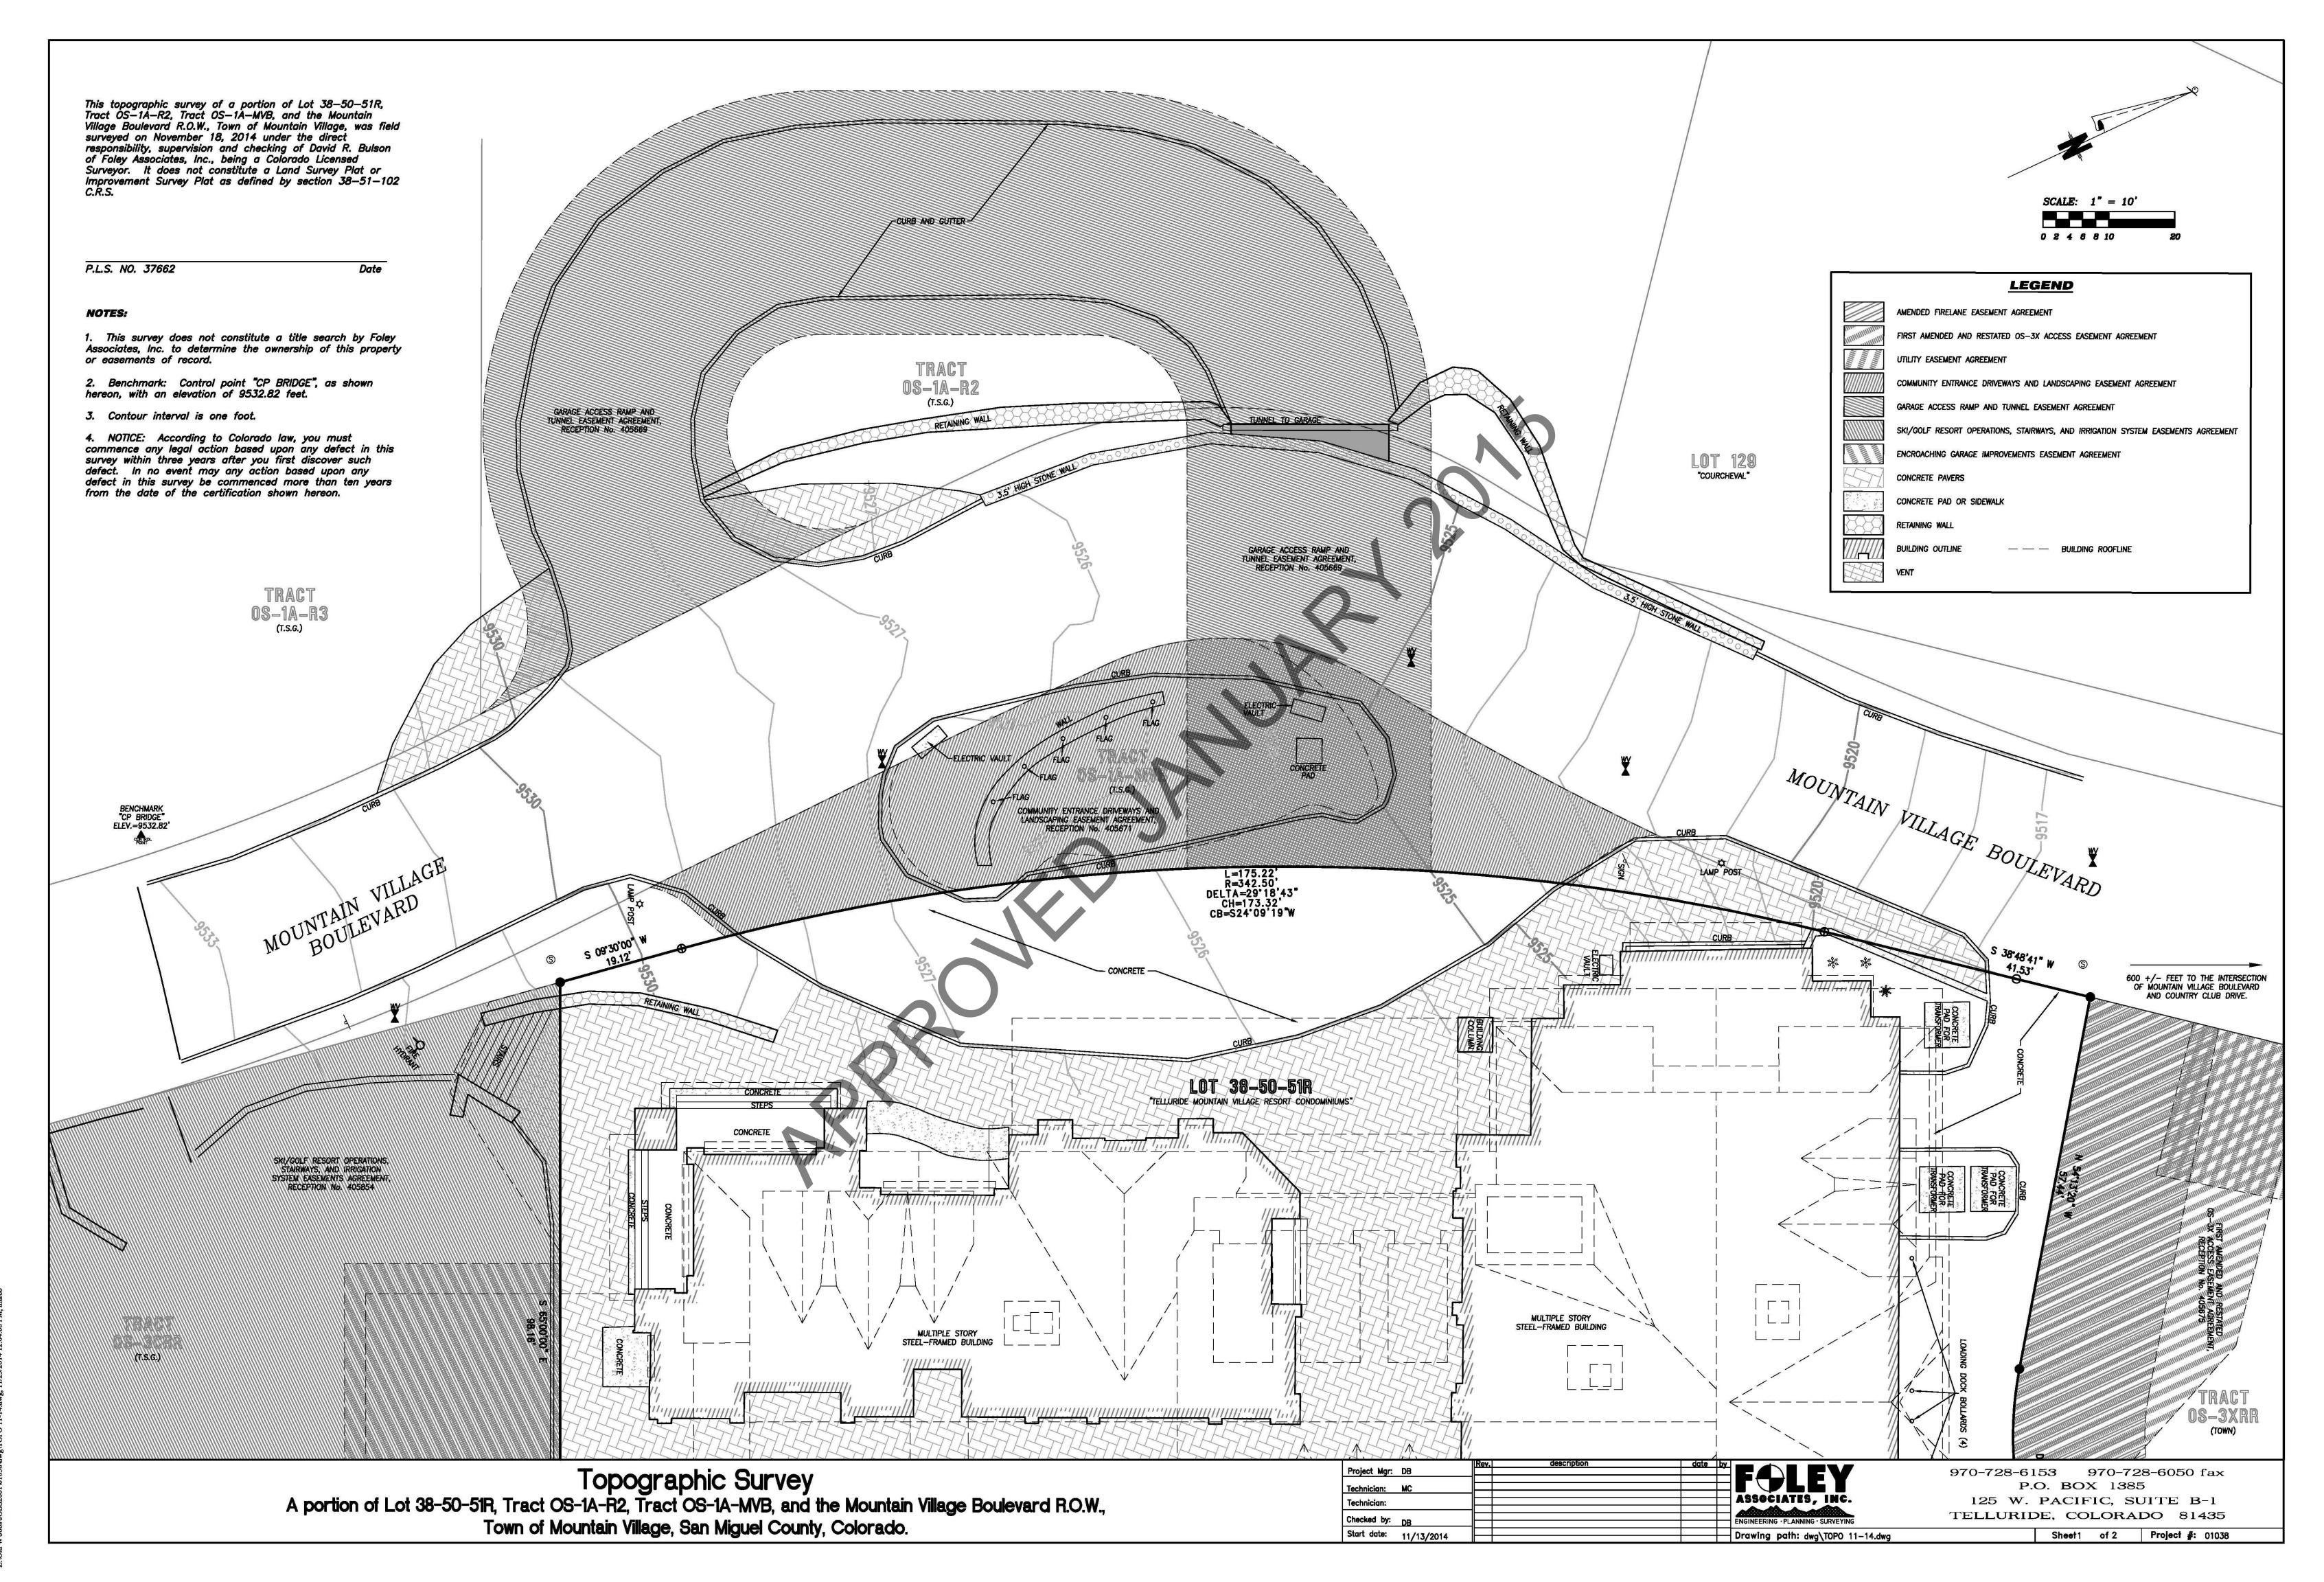

### Agenda Item No. 3

TO: Design Review Board

FROM: Savannah Jameson, Planner II

**FOR:** DRB Public Hearing on September 3, 2015

**DATE:** August 25, 2015

**RE:** Consideration of a Minor Revision Application on Lot 38-50-51R

### **PROJECT GEOGRAPHY**

**Legal Description:** Lot 38-50-51R, Mountain Village Filing No. 1

Address: 568 Mountain Village Blvd.

**Applicant/Agent:** Dylan Henderson

Owner: Madeline Property Owner, LLC, dba Northview Hotel Group

**Zoning:** Village Center Zone District **Existing Use:** Mixed Use Development

**Proposed Use:** No change in use

**Adjacent Land Uses:** 

North: Franz Klammer LodgeSouth: Meadows Ski Run & Granita

> East: Plaza Condos and Columbia Condos

West: Courcheval & Heritage Parking Garage Entry

Lot Size:

Lot 38-50-51R: 1.892 acres