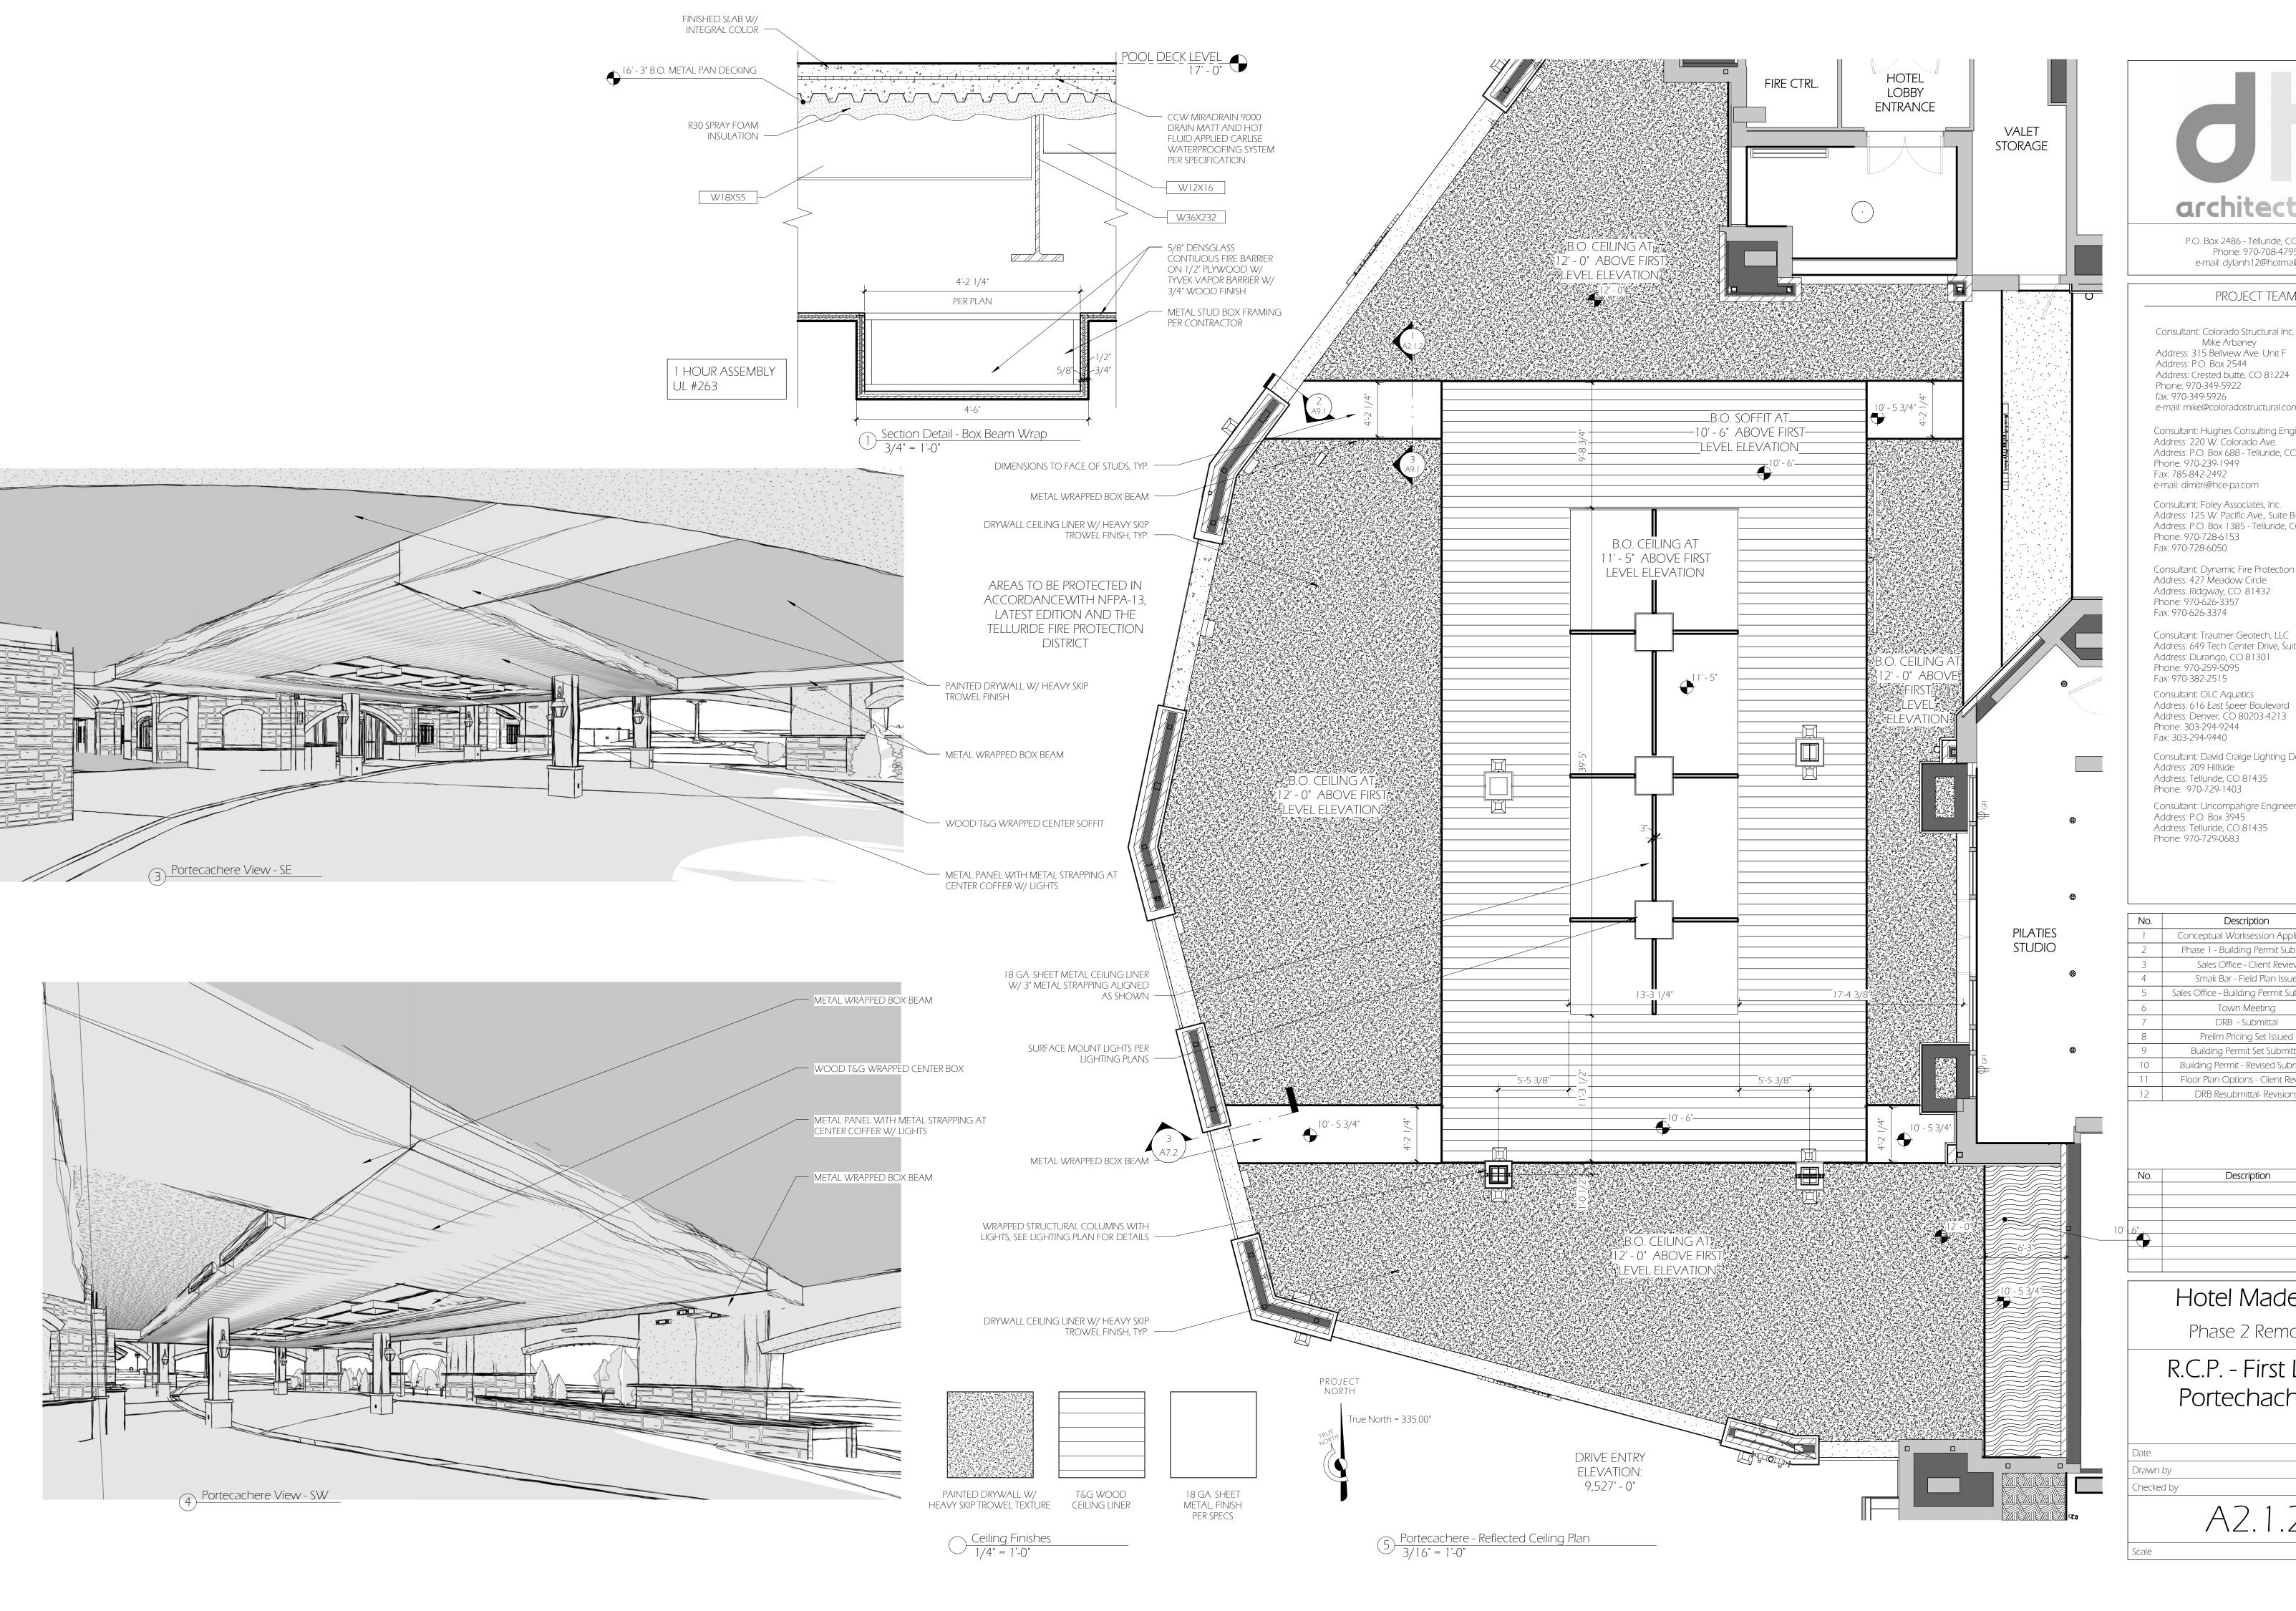

## Hotel Madeline

## Phase 2 Remodel Floor Plan - First Level

| Portechach | nere      |
|------------|-----------|
|            | 5/22/2015 |
| by         | DH / BF   |
|            |           |

DH / BF 1/8" = 1'-0"

FRAMING NOTES:

## R.C.P. - First Level Portechachere

| Date       |        | 5/22/2015    |  |
|------------|--------|--------------|--|
| Drawn by   |        | DH / BF      |  |
| Checked by |        | DH / BF      |  |
|            | A2.1.2 | )            |  |
| Scale      |        | As indicated |  |

(1) Corridor View @ Yoga & Pilates

2 Portecachere View - SE

architecture

## Perspectives -Portecachere

|            |           | ( )           |
|------------|-----------|---------------|
| Date       | 5/22/2015 | 8/21/20       |
| Drawn by   | DH/BF     | 8/2           |
| Checked by | DH/BF     | 115           |
| A0.3       |           | OPYRIGHT 2015 |
| Scale      |           | 0             |
|            |           |               |

(4) Corridor View to Portecachere - W

5 Portecachere View - S

| Planting Schedule- Portecachere |                |                      |       |
|---------------------------------|----------------|----------------------|-------|
| Planting-Text                   | Caliper Size   | Type Comments        | Count |
|                                 |                |                      |       |
| Existing Planting to Remain     |                | Aspen                | 2     |
| new planting                    | 2in Multi Stem | Aspen                | 3     |
| new planting                    | 3in Multi Stem | Aspen                | 5     |
| new planting                    | 4in Multi Stem | Aspen                | 1     |
| Existing Planting to Remain     |                | Colorado Blue Spruce | 1     |
| new planting                    |                | Mugo Pine            | 9     |
| new planting                    |                | Service Berry        | 4     |

### **BACKGROUND**

The Design Review Board (DRB) approved the design for the porte cochere and pool on Lot 38-50-51R at their meeting on January 8, 2015. The minor revision application proposes the following changes:

1. Change in porte cochere materials. The porte cochere as approved had a full stone exterior. The revision is for a stucco finish with a stone base. The proposed materials

- are compatible with the existing materials. The stone base meets CDC guideline 17.5.6 calling for a solid, heavy grounded base. Per the CDC for commercial development, the first floor, primary material shall be stone or stucco. The proposed material change is in keeping with this criteria.
- 2. The proposed revised ceiling plan for the porte cochere will simpler in design. The important consideration of this ceiling plan is that it incorporates lights that do not bleed from the interior of the space to the exterior.
- 3. The first floor of the existing southwest façade will be pushed out to be flush with the columns to allow for an expansion of the ski valet.
- 4. Proposed revision to the lighting plan. All exterior lights will be dark sky compliant and meet the CDC Lighting Regulations 17.5.12.