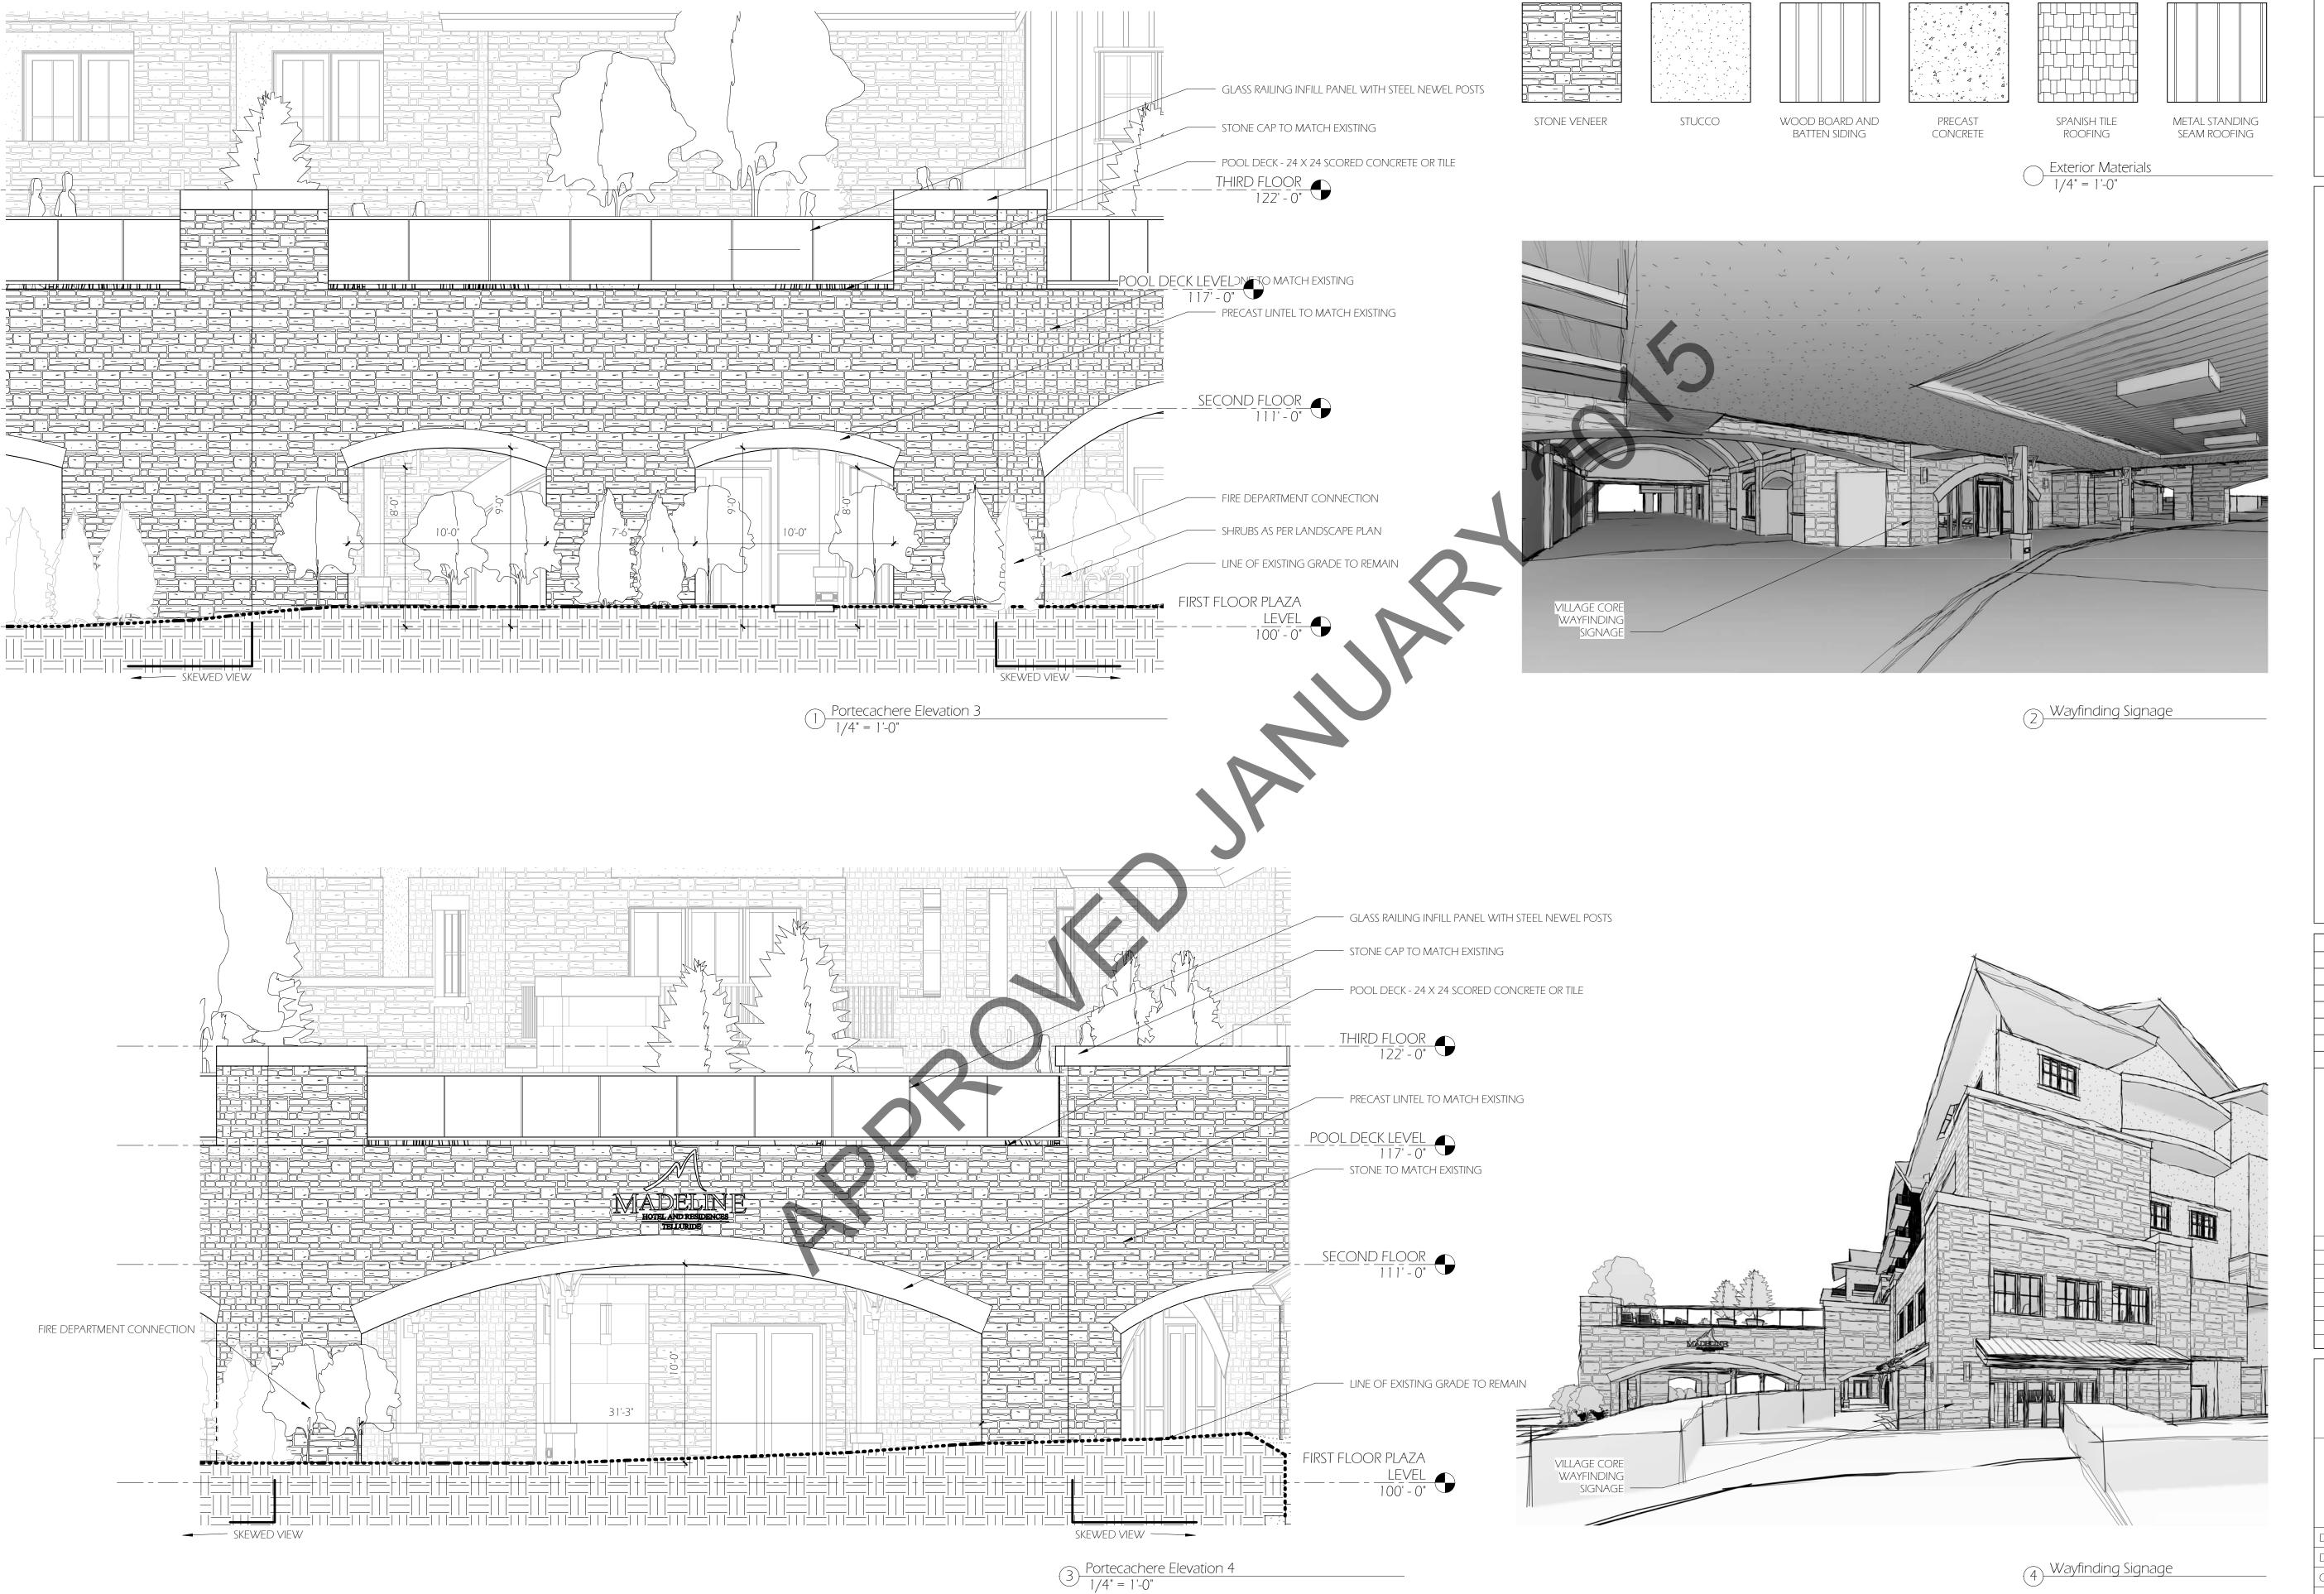

### **BACKGROUND**

The Design Review Board (DRB) approved the design for the porte cochere and pool on Lot 38-50-51R at their meeting on January 8, 2015. The minor revision application proposes the following changes:

1. Change in porte cochere materials. The porte cochere as approved had a full stone exterior. The revision is for a stucco finish with a stone base. The proposed materials

- are compatible with the existing materials. The stone base meets CDC guideline 17.5.6 calling for a solid, heavy grounded base. Per the CDC for commercial development, the first floor, primary material shall be stone or stucco. The proposed material change is in keeping with this criteria.
- 2. The proposed revised ceiling plan for the porte cochere will simpler in design. The important consideration of this ceiling plan is that it incorporates lights that do not bleed from the interior of the space to the exterior.
- 3. The first floor of the existing southwest façade will be pushed out to be flush with the columns to allow for an expansion of the ski valet.
- 4. Proposed revision to the lighting plan. All exterior lights will be dark sky compliant and meet the CDC Lighting Regulations 17.5.12.