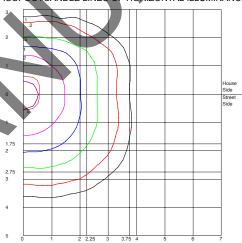

2700K, 3000K, 3500K & 4100K CCT Catalog Number: SDSQ4-20351; SDSQ4-SASF PHOTOMETRIC REPORT

Test Number: PR11130191 Total Lumen Output: 1283 Lumens

Luminaire Efficacy: 52 lm/w (4100K), 50 lm/w (3500K) 47 lm/w (3000K)

Luminaire Spacing Criteria: 0.92

Luminaire: Clear satin Alzak® reflector. Open bottom.

CIE-Type: Direct

| Initial Footcandles     |             |             |          |  |  |  |  |  |  |  |
|-------------------------|-------------|-------------|----------|--|--|--|--|--|--|--|
| Distance to Illuminated | Footcandles | Footcandles | Beam     |  |  |  |  |  |  |  |
| Plane (Feet)            | Beam Center | Beam Edge   | Diameter |  |  |  |  |  |  |  |
| 6'                      | 32.3        | 10.3        | 7.1′     |  |  |  |  |  |  |  |
| 7'                      | 23.7        | 7.6         | 8.2'     |  |  |  |  |  |  |  |
| 8'                      | 18.2        | 5.8         | 9.4'     |  |  |  |  |  |  |  |
| 9'                      | 14.3        | 4.6         | 10.6'    |  |  |  |  |  |  |  |
| 10'                     | 11.6        | 3.7         | 11.8′    |  |  |  |  |  |  |  |
| 11'                     | 9.6         | 3.1         | 12.9'    |  |  |  |  |  |  |  |
| 12'                     | 8.1         | 2.6         | 14.1′    |  |  |  |  |  |  |  |
| 13'                     | 6.9         | 2.2         | 15.3'    |  |  |  |  |  |  |  |
| 14'                     | 5.9         | 1.9         | 16.5'    |  |  |  |  |  |  |  |
| 15'                     | 5.2         | 1.7         | 17.6′    |  |  |  |  |  |  |  |

Luminance Data

**Zonal Lumen Summary** 

Angle

in Degree

55

65

85

0-30°

0-40°

0-60°

0-90

90-180°

0-180°

Candela/M2

15,020

7982

3502

Lumens%

1033

1194

1218

1218

%Fixture

65.2

84.8

98.0

100.0

0.0

100.0