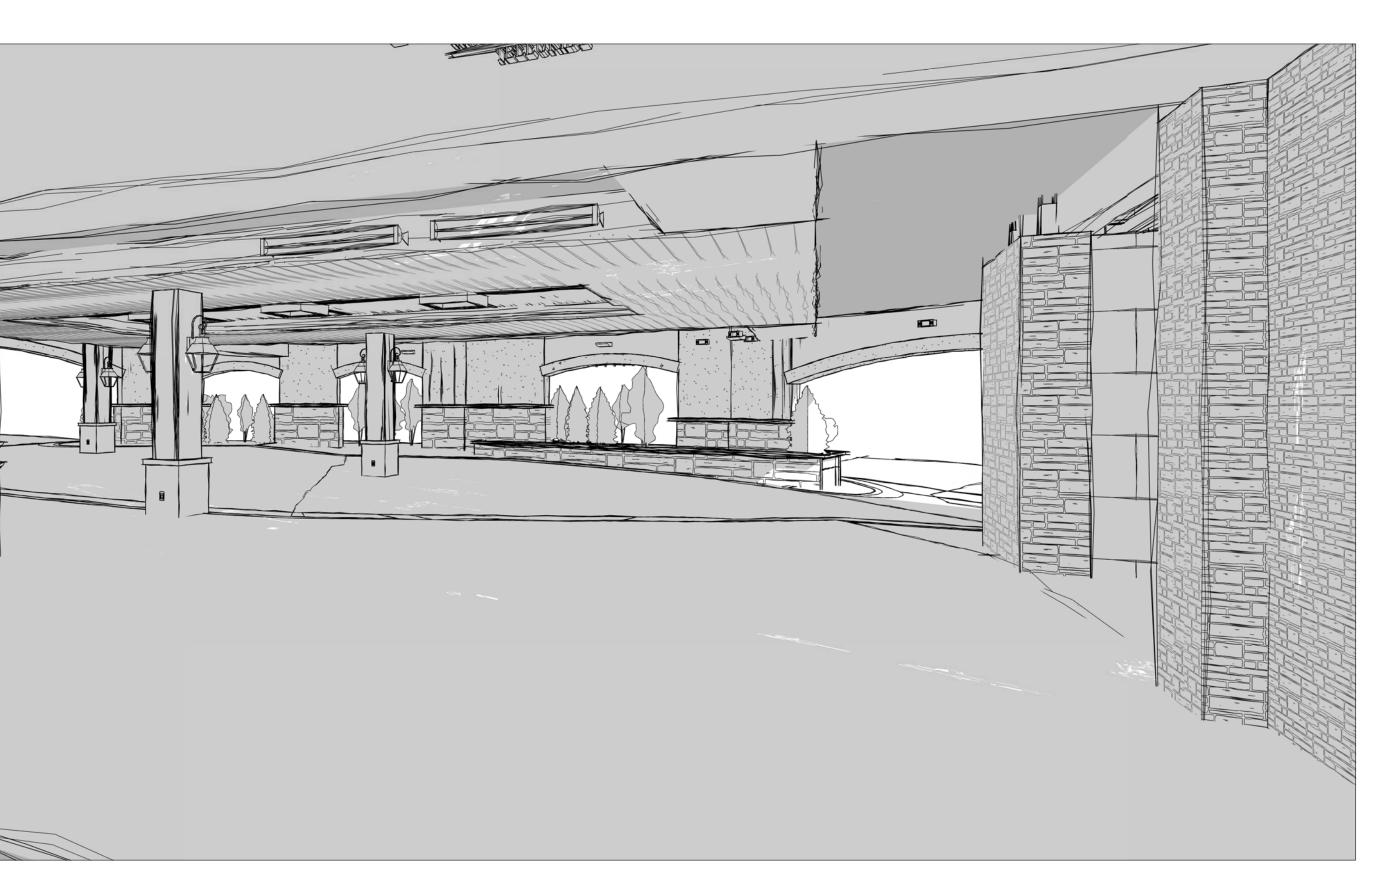

(1) Corridor View @ Yoga & Pilates

2 Portecachere View - SE

architecture

## Perspectives -Portecachere

|            |           | ( )           |
|------------|-----------|---------------|
| Date       | 5/22/2015 | 8/21/20       |
| Drawn by   | DH/BF     | 8/2           |
| Checked by | DH/BF     | 115           |
| A0.3       |           | OPYRIGHT 2015 |
| Scale      |           | 0             |
|            |           |               |

(4) Corridor View to Portecachere - W

5 Portecachere View - S

| Planting Schedule- Portecachere |                |                      |       |
|---------------------------------|----------------|----------------------|-------|
| Planting-Text                   | Caliper Size   | Type Comments        | Count |
|                                 |                |                      |       |
| Existing Planting to Remain     |                | Aspen                | 2     |
| new planting                    | 2in Multi Stem | Aspen                | 3     |
| new planting                    | 3in Multi Stem | Aspen                | 5     |
| new planting                    | 4in Multi Stem | Aspen                | 1     |
| Existing Planting to Remain     |                | Colorado Blue Spruce | 1     |
| new planting                    |                | Mugo Pine            | 9     |
| new planting                    |                | Service Berry        | 4     |