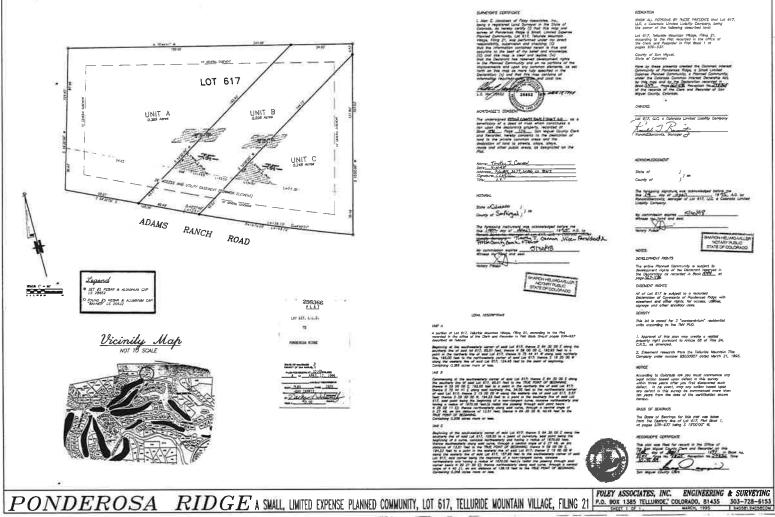

es                                                                | Date: 2015-07-02 ·              |
| Name: William the Flores                                                           | Date: 2015-02-02<br>Title: 2000 |
| STATE OF Texas )                                                                   |                                 |
| COUNTY OF Brazos )                                                                 |                                 |
| The foregoing instrument was acknowledged before me It Gina L and William H Flores | nis 2nd day July , 2015, by     |
|                                                                                    |                                 |

WITNESS my hand and official seal.

Notary Public

My commission expires: March 26, 2017





PAID: \$100.00

298365

298365 04/17/1995 : 43A B: 544 P: 567

Gay Cappis, County Clerk, San Miguel County, CO

**DECLARATION** 

OF

**COVENANTS FOR** 

PONDEROSA RIDGE

## TABLE OF CONTENTS

| ARTICLE 1 - SUBMISSION/DEFINED TERMS Section 1.01Submission of Real Estate Section 1.02Defined Terms                                                                                                                                                                                                                                                   | 1                                                   |
|-----------------------------------------------------------------------------------------------------------------------------------------------------------------------------------------------------------