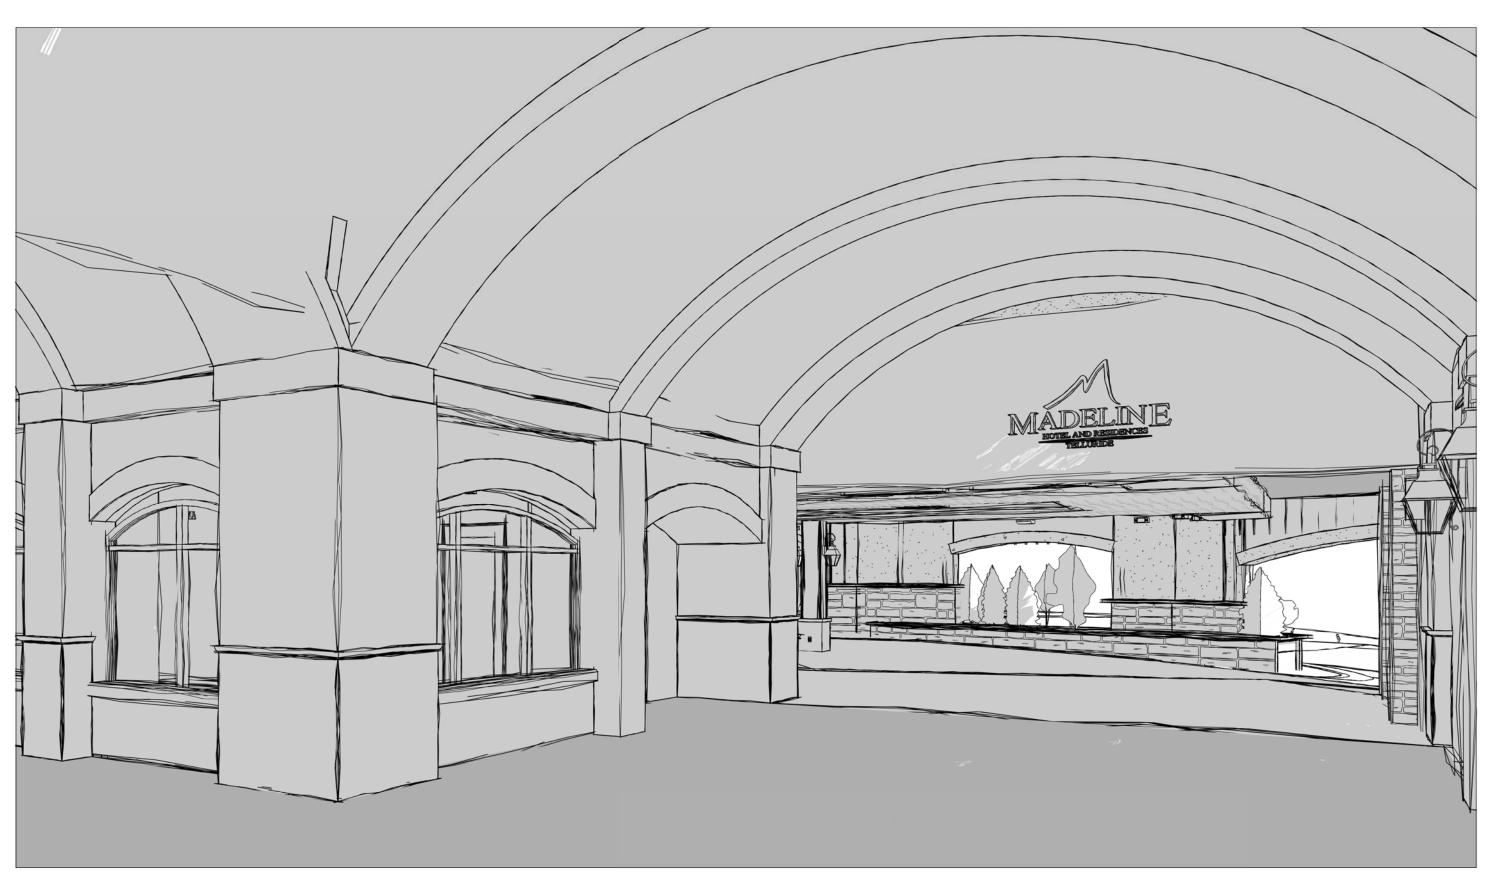

## Hotel Madeline

Phase 2 Remodel

## Perspectives -Portecachere

|            |           | ( )           |
|------------|-----------|---------------|
| Date       | 5/22/2015 | 8/21/20       |
| Drawn by   | DH/BF     | 8/2           |
| Checked by | DH/BF     | 115           |
| A0.3       |           | OPYRIGHT 2015 |
| Scale      |           | 0             |
|            |           |               |

### **BACKGROUND**

The Design Review Board (DRB) approved the design for the porte cochere and pool on Lot 38-50-51R at their meeting on January 8, 2015. The minor revision application proposes the following changes:

1. Change in porte cochere materials. The porte cochere as approved had a full stone exterior. The revision is for a stucco finish with a stone base. The proposed materials

- are compatible with the existing materials. The stone base meets CDC guideline 17.5.6 calling for a solid, heavy grounded base. Per the CDC for commercial development, the first floor, primary material shall be stone or stucco. The proposed material change is in keeping with this criteria.
- 2. The proposed revised ceiling plan for the porte cochere will simpler in design. The important consideration of this ceiling plan is that it incorporates lights that do not bleed from the interior of the space to the exterior.
- 3. The first floor of the existing southwest façade will be pushed out to be flush with the columns to allow for an expansion of the ski valet.
- 4. Proposed revision to the lighting plan. All exterior lights will be dark sky compliant and meet the CDC Lighting Regulations 17.5.12.