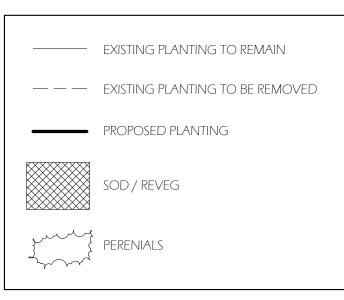

(4) Corridor View to Portecachere - W

5 Portecachere View - S

| Planting Schedule- Portecachere |                |                      |       |
|---------------------------------|----------------|----------------------|-------|
| Planting-Text                   | Caliper Size   | Type Comments        | Count |
|                                 |                |                      |       |
| Existing Planting to Remain     |                | Aspen                | 2     |
| new planting                    | 2in Multi Stem | Aspen                | 3     |
| new planting                    | 3in Multi Stem | Aspen                | 5     |
| new planting                    | 4in Multi Stem | Aspen                | 1     |
| Existing Planting to Remain     |                | Colorado Blue Spruce | 1     |
| new planting                    |                | Mugo Pine            | 9     |
| new planting                    |                | Service Berry        | 4     |

Planting Symbols-Site Plan
3/8" = 1'-0"

Planting Symbols-Landscape Plan 3/8" = 1'-0"

### LANDSCAPE GENERAL NOTES

- ALL TREES AND SHRUBS SHALL BE FIELD LOCATED BY PROJECT ARCHITECT. ALL TREES AND SHRUBS SHALL BE BACK FILLED WITH A TOPSOIL / ORGANIC FERTILIZER
- MIXTURE AT A 2:1 RATIO. NECESSARY TREES SHALL BE STAKED WITH 4 FOOT METAL POSTS. TREES SHALL BE GUYED WITH
- 12 GAUGE GALVANIZED WIRE AND POLYPROPYLENE TREE RACE STRAPS. PERENNIAL PLANTING BEDS SHALL BE TILLED TO A 6" DEPTH AND AMENDED WITH TOPSOIL
- AND ORGANIC FERTILIZER AT A 2:1 RATIO. SEE PLANTING DETAILS FOR ALL DECIDUOUS AND EVERGREEN TREES. MULCH ALL PERENNIAL
- BEDS WITH A PINE BARK SOIL CONDITIONER BY SOUTHWEST IMPORTERS; SHREDDED CEDAR ALL PLANT MATERIAL TO MEET THE AMERICAN STANDARD FOR NURSERY STOCK.
- ALL PLANTED MATERIALS SHALL BE A NON-NOXIOUS SPECIES AS SPECIFIED WITHIN THE SAN MIGUEL COUNTY NOXIOUS WEED LIST. LANDSCAPING SHOWN ON THE LANDSCAPE PLAN SHALL COMPLY WITH SECTION 9-109 OF THE DESIGN REGULATIONS REGARDING NOXIOUS
- PROPERTY OWNERS ARE REQUIRED TO PROVIDE THE DRB W/ A 2 YR. PLANT GUARANTEE ON
- ALL PLANT MATERIALS PLANTED AS PART OF THE LANDSCAPE PLAN. NO TREES TO BE REMOVED OUTSIDE OF THE BUILDING ENVELOPE. 10. ALL NEW PLANTED ASPEN TREES TO BE MULTI-STEM TREES.