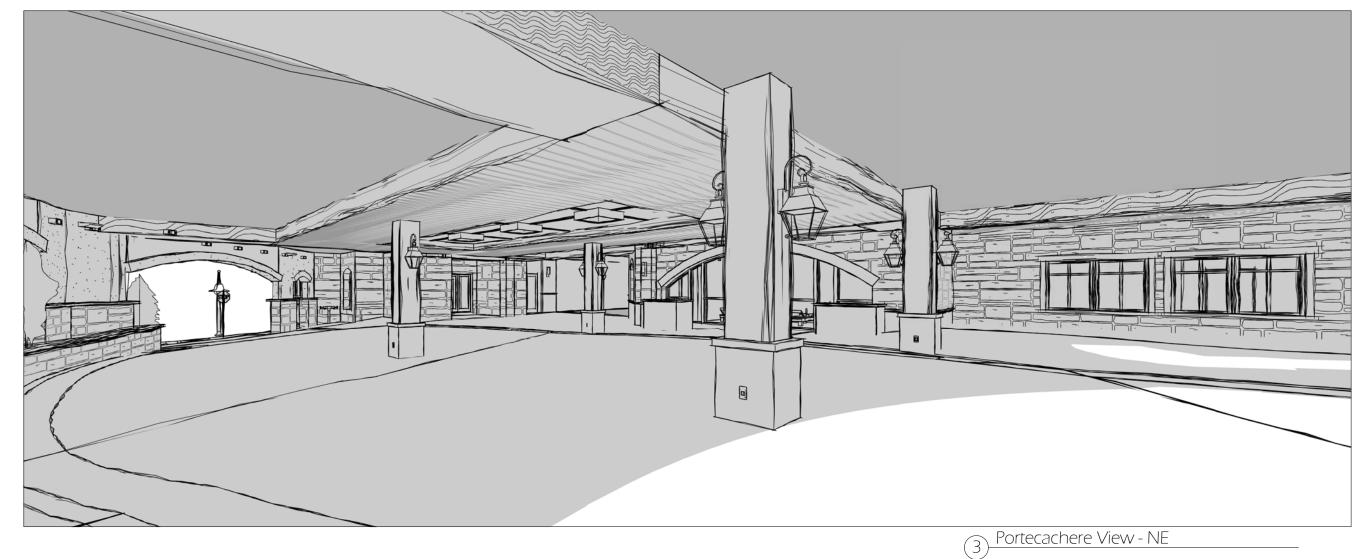

## Hotel Madeline

Phase 2 Remodel

## Perspectives -Portecachere

|            |           | ( )           |
|------------|-----------|---------------|
| Date       | 5/22/2015 | 8/21/20       |
| Drawn by   | DH/BF     | 8/2           |
| Checked by | DH/BF     | 115           |
| A0.3       |           | OPYRIGHT 2015 |
| Scale      |           | 0             |
|            |           |               |

(4) Corridor View to Portecachere - W

5 Portecachere View - S

| Planting Schedule- Portecachere |                |                      |       |
|---------------------------------|----------------|----------------------|-------|
| Planting-Text                   | Caliper Size   | Type Comments        | Count |
|                                 |                |                      |       |
| Existing Planting to Remain     |                | Aspen                | 2     |
| new planting                    | 2in Multi Stem | Aspen                | 3     |
| new planting                    | 3in Multi Stem | Aspen                | 5     |
| new planting                    | 4in Multi Stem | Aspen                | 1     |
| Existing Planting to Remain     |                | Colorado Blue Spruce | 1     |
| new planting                    |                | Mugo Pine            | 9     |
| new planting                    |                | Service Berry        | 4     |

### **BACKGROUND**

The Design Review Board (DRB) approved the design for the porte cochere and pool on Lot 38-50-51R at their meeting on January 8, 2015. The minor revision application proposes the following changes:

1. Change in porte cochere materials. The porte cochere as approved had a full stone exterior. The revision is for a stucco finish with a stone base. The proposed materials

- are compatible with the existing materials. The stone base meets CDC guideline 17.5.6 calling for a solid, heavy grounded base. Per the CDC for commercial development, the first floor, primary material shall be stone or stucco. The proposed material change is in keeping with this criteria.
- 2. The proposed revised ceiling plan for the porte cochere will simpler in design. The important consideration of this ceiling plan is that it incorporates lights that do not bleed from the interior of the space to the exterior.
- 3. The first floor of the existing southwest façade will be pushed out to be flush with the columns to allow for an expansion of the ski valet.
- 4. Proposed revision to the lighting plan. All exterior lights will be dark sky compliant and meet the CDC Lighting Regulations 17.5.12.