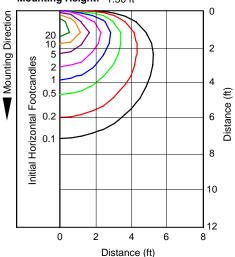

### 2700K, 3000K, 3500K & 4100K CCT Catalog Number: SDSQ4-20351; SDSQ4-SAF | Initial Footcandles | Distance forminated | Distance formi

PHOTOMETRIC REPORT
Test Number: PR11130192
Total Lumen Output: 1462 Lumens
Luminaire Efficacy: 60 lm/w (4100K), 57 lm/w (3500K)

54 lm/w (3000K)

Luminaire Spacing Criteria: 0.93 Luminaire: Clear specular Alzak® reflector. Open bottom. CIE-Type: Direct

### Distance to Illuminated Footcandles F Plane (Feet) Beam Center I

| Plane (Feet) | Beam Center | Beam Edge | Diameter |
|--------------|-------------|-----------|----------|
| 6'           | 39.8        | 12.7      | 7.2'     |
| 7'           | 29.3        | 9.3       | 8.4'     |
| 8'           | 22.4        | 7.2       | 9.6'     |
| 9'           | 17.7        | 5.7       | 10.9'    |
| 10'          | 14.3        | 4.6       | 12.1′    |
| 11'          | 11.9        | 3.8       | 13.3'    |
| 12'          | 10.0        | 3.2       | 14.5'    |
| 13'          | 8.5         | 2.7       | 15.7'    |
| 14'          | 7.3         | 2.3       | 16.9'    |
| 15'          | 6.4         | 2.0       | 18.1′    |