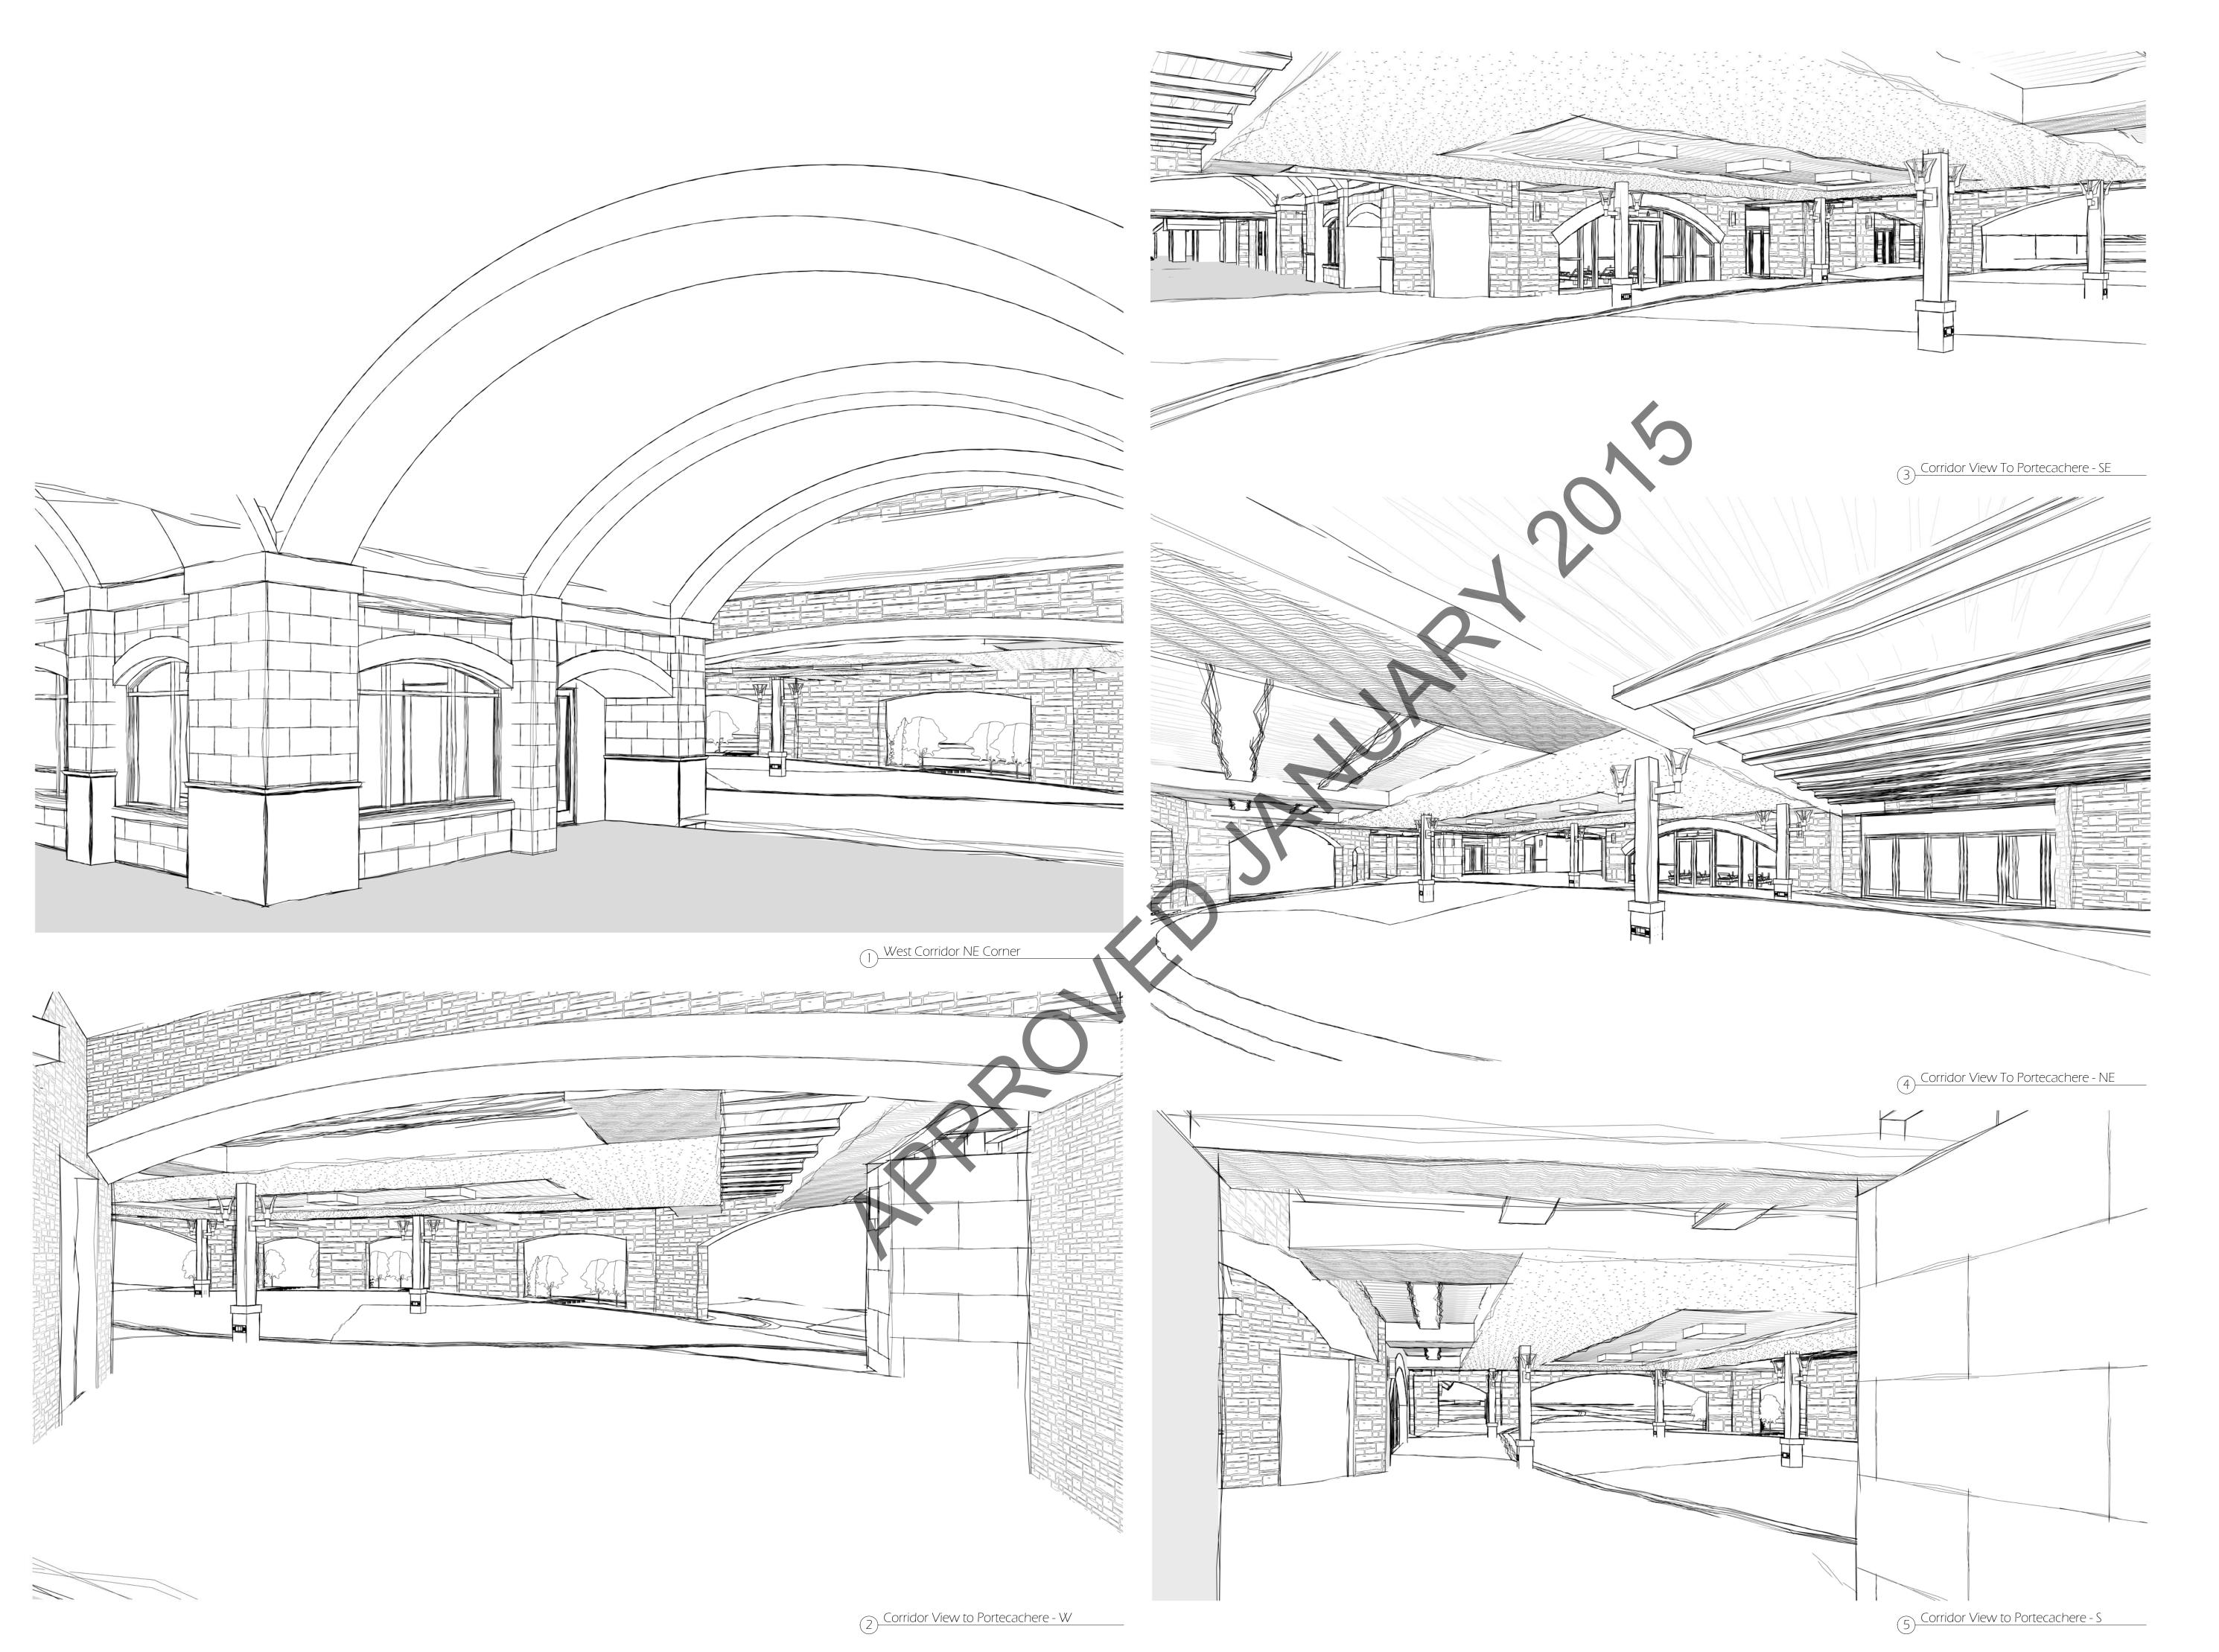

### **BACKGROUND**

The Design Review Board (DRB) approved the design for the porte cochere and pool on Lot 38-50-51R at their meeting on January 8, 2015. The minor revision application proposes the following changes:

1. Change in porte cochere materials. The porte cochere as approved had a full stone exterior. The revision is for a stucco finish with a stone base. The proposed materials

- are compatible with the existing materials. The stone base meets CDC guideline 17.5.6 calling for a solid, heavy grounded base. Per the CDC for commercial development, the first floor, primary material shall be stone or stucco. The proposed material change is in keeping with this criteria.
- 2. The proposed revised ceiling plan for the porte cochere will simpler in design. The important consideration of this ceiling plan is that it incorporates lights that do not bleed from the interior of the space to the exterior.
- 3. The first floor of the existing southwest façade will be pushed out to be flush with the columns to allow for an expansion of the ski valet.
- 4. Proposed revision to the lighting plan. All exterior lights will be dark sky compliant and meet the CDC Lighting Regulations 17.5.12.

(1) Corridor View @ Yoga & Pilates

2 Portecachere View - SE

architecture

## Perspectives -Portecachere

|            |           | ( )           |
|------------|-----------|---------------|
| Date       | 5/22/2015 | 8/21/20       |
| Drawn by   | DH/BF     | 8/2           |
| Checked by | DH/BF     | 115           |
| A0.3       |           | OPYRIGHT 2015 |
| Scale      |           | 0             |
|            |           |               |

(4) Corridor View to Portecachere - W

5 Portecachere View - S

| Planting Schedule- Portecachere |                |                      |       |
|---------------------------------|----------------|----------------------|-------|
| Planting-Text                   | Caliper Size   | Type Comments        | Count |
|                                 |                |                      |       |
| Existing Planting to Remain     |                | Aspen                | 2     |
| new planting                    | 2in Multi Stem | Aspen                | 3     |
| new planting                    | 3in Multi Stem | Aspen                | 5     |
| new planting                    | 4in Multi Stem | Aspen                | 1     |
| Existing Planting to Remain     |                | Colorado Blue Spruce | 1     |
| new planting                    |                | Mugo Pine            | 9     |
| new planting                    |                | Service Berry        | 4     |