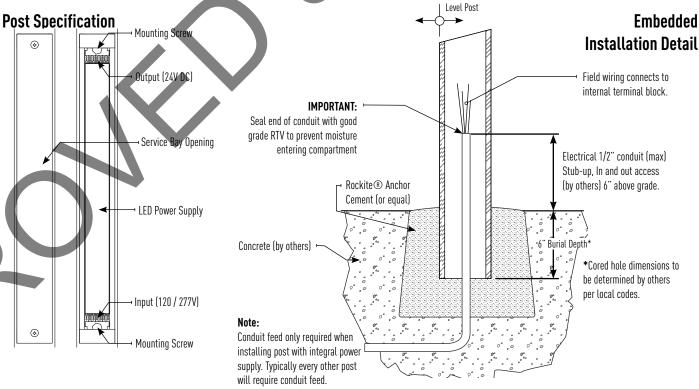

### JUNO

Project: Hotel Madeline

Fixture Type: BKH

Location: Columns, Stair Landing, Pool Deck

Contact/Phone: