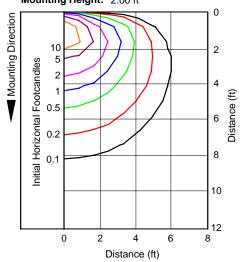

### 2700K, 3000K, 3500K & 4100K CCT Catalog Number: SDSQ4-20351; SDSQ4-SAF | Initial Footcandles | Distance forminated | Distance formi

PHOTOMETRIC REPORT
Test Number: PR11130192
Total Lumen Output: 1462 Lumens
Luminaire Efficacy: 60 lm/w (4100K), 57 lm/w (3500K)

54 lm/w (3000K)

Luminaire Spacing Criteria: 0.93 Luminaire: Clear specular Alzak® reflector. Open bottom. CIE-Type: Direct

### Distance to Illuminated Footcandles F Plane (Feet) Beam Center I

| Plane (Feet) | Beam Center | Beam Edge | Diameter |
|--------------|-------------|-----------|----------|
| 6'           | 39.8        | 12.7      | 7.2'     |
| 7'           | 29.3        | 9.3       | 8.4'     |
| 8'           | 22.4        | 7.2       | 9.6'     |
| 9'           | 17.7        | 5.7       | 10.9'    |
| 10'          | 14.3        | 4.6       | 12.1′    |
| 11'          | 11.9        | 3.8       | 13.3'    |
| 12'          | 10.0        | 3.2       | 14.5'    |
| 13'          | 8.5         | 2.7       | 15.7'    |
| 14'          | 7.3         | 2.3       | 16.9'    |
| 15'          | 6.4         | 2.0       | 18.1′    |