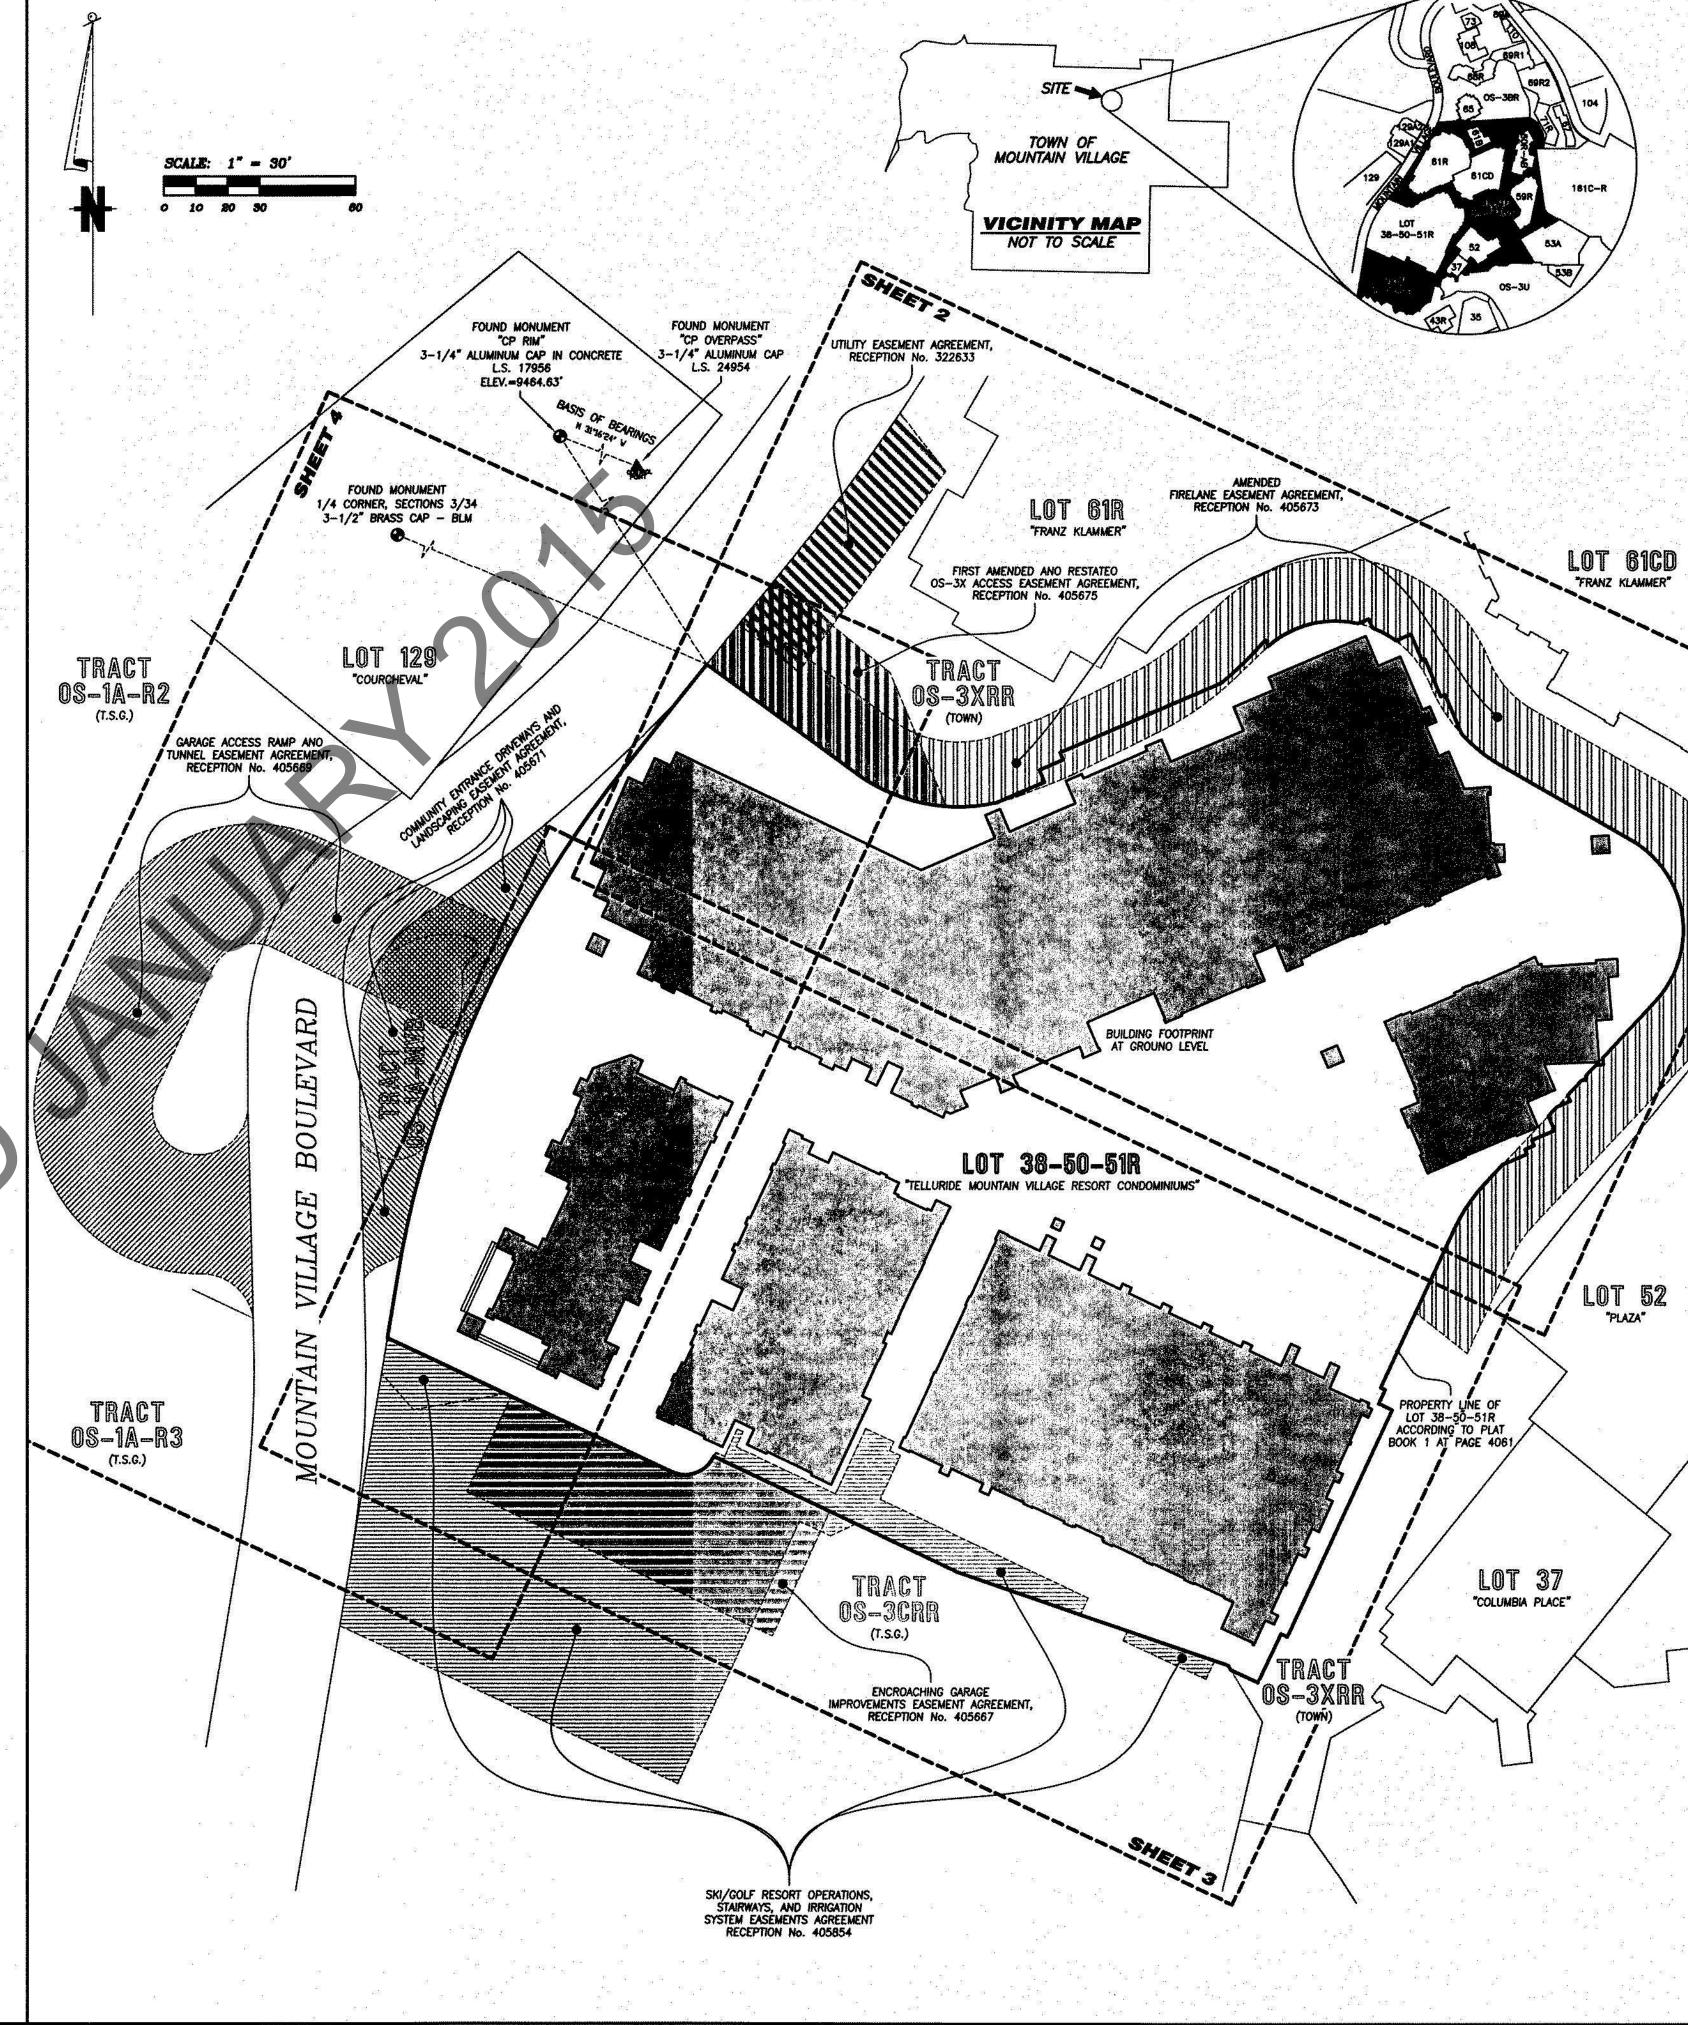

### **PROJECT GEOGRAPHY**

**Legal Description:** Lot 38-50-51R, Mountain Village Filing No. 1

Address: 568 Mountain Village Blvd.

**Applicant/Agent:** Dylan Henderson

Owner: Madeline Property Owner, LLC, dba Northview Hotel Group

**Zoning:** Village Center Zone District **Existing Use:** Mixed Use Development

**Proposed Use:** No change in use

**Adjacent Land Uses:** 

North: Franz Klammer LodgeSouth: Meadows Ski Run & Granita

> East: Plaza Condos and Columbia Condos

West: Courcheval & Heritage Parking Garage Entry

Lot Size:

Lot 38-50-51R: 1.892 acres