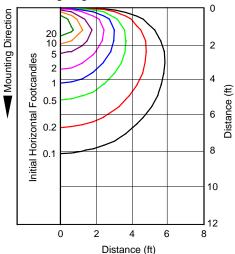

2700K, 3000K, 3500K & 4100K CCT Catalog Number: SDSQ4-20351; SDSQ4-SASF PHOTOMETRIC REPORT

Test Number: PR11130191 Total Lumen Output: 1283 Lumens

Luminaire Efficacy: 52 lm/w (4100K), 50 lm/w (3500K) 47 lm/w (3000K)

Luminaire Spacing Criteria: 0.92

Luminaire: Clear satin Alzak® reflector. Open bottom.

CIE-Type: Direct

| Initial Footcandles     |             |             |          |  |  |  |  |  |  |  |
|-------------------------|-------------|-------------|----------|--|--|--|--|--|--|--|
| Distance to Illuminated | Footcandles | Footcandles | Beam     |  |  |  |  |  |  |  |
| Plane (Feet)            | Beam Center | Beam Edge   | Diameter |  |  |  |  |  |  |  |
| 6'                      | 32.3        | 10.3        | 7.1′     |  |  |  |  |  |  |  |
| 7'                      | 23.7        | 7.6         | 8.2'     |  |  |  |  |  |  |  |
| 8'                      | 18.2        | 5.8         | 9.4'     |  |  |  |  |  |  |  |
| 9'                      | 14.3        | 4.6         | 10.6'    |  |  |  |  |  |  |  |
| 10'                     | 11.6        | 3.7         | 11.8′    |  |  |  |  |  |  |  |
| 11'                     | 9.6         | 3.1         | 12.9'    |  |  |  |  |  |  |  |
| 12'                     | 8.1         | 2.6         | 14.1′    |  |  |  |  |  |  |  |
| 13'                     | 6.9         | 2.2         | 15.3'    |  |  |  |  |  |  |  |
| 14'                     | 5.9         | 1.9         | 16.5'    |  |  |  |  |  |  |  |
| 15'                     | 5.2         | 1.7         | 17.6′    |  |  |  |  |  |  |  |