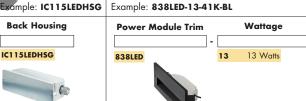

## IC LED OUTDOOR PERFORMANCE STEP LIGHT IC115LEDHSG, 838LED

Catalog Number: IC115LEDHSG

838LED-13-41K-BL

Test Number: PT09102902 **Total Lumens:** 182 lms Mounting Height: 1.50 ft

Catalog Number: IC115LEDHSG

838LED-13-41K-WH

**Test Number:** PT09102901 **Total Lumens:** 293 lms Mounting Height: 1.50 ft

Catalog Number: IC115LEDHSG

838LED-13-41K-BL

**Test Number:** PT09102902 **Total Lumens:** 182 lms Mounting Height: 2.00 ft

Multiplier: 3K - 0.95

Catalog Number: IC115LEDHSG

838LED-13-41K-WH

Test Number: PT09102901 **Total Lumens:** 293 lms

ORDERING INFORMATION: Housing and power module trim each ordered separately. For use as a retrofit, order power module trim only.