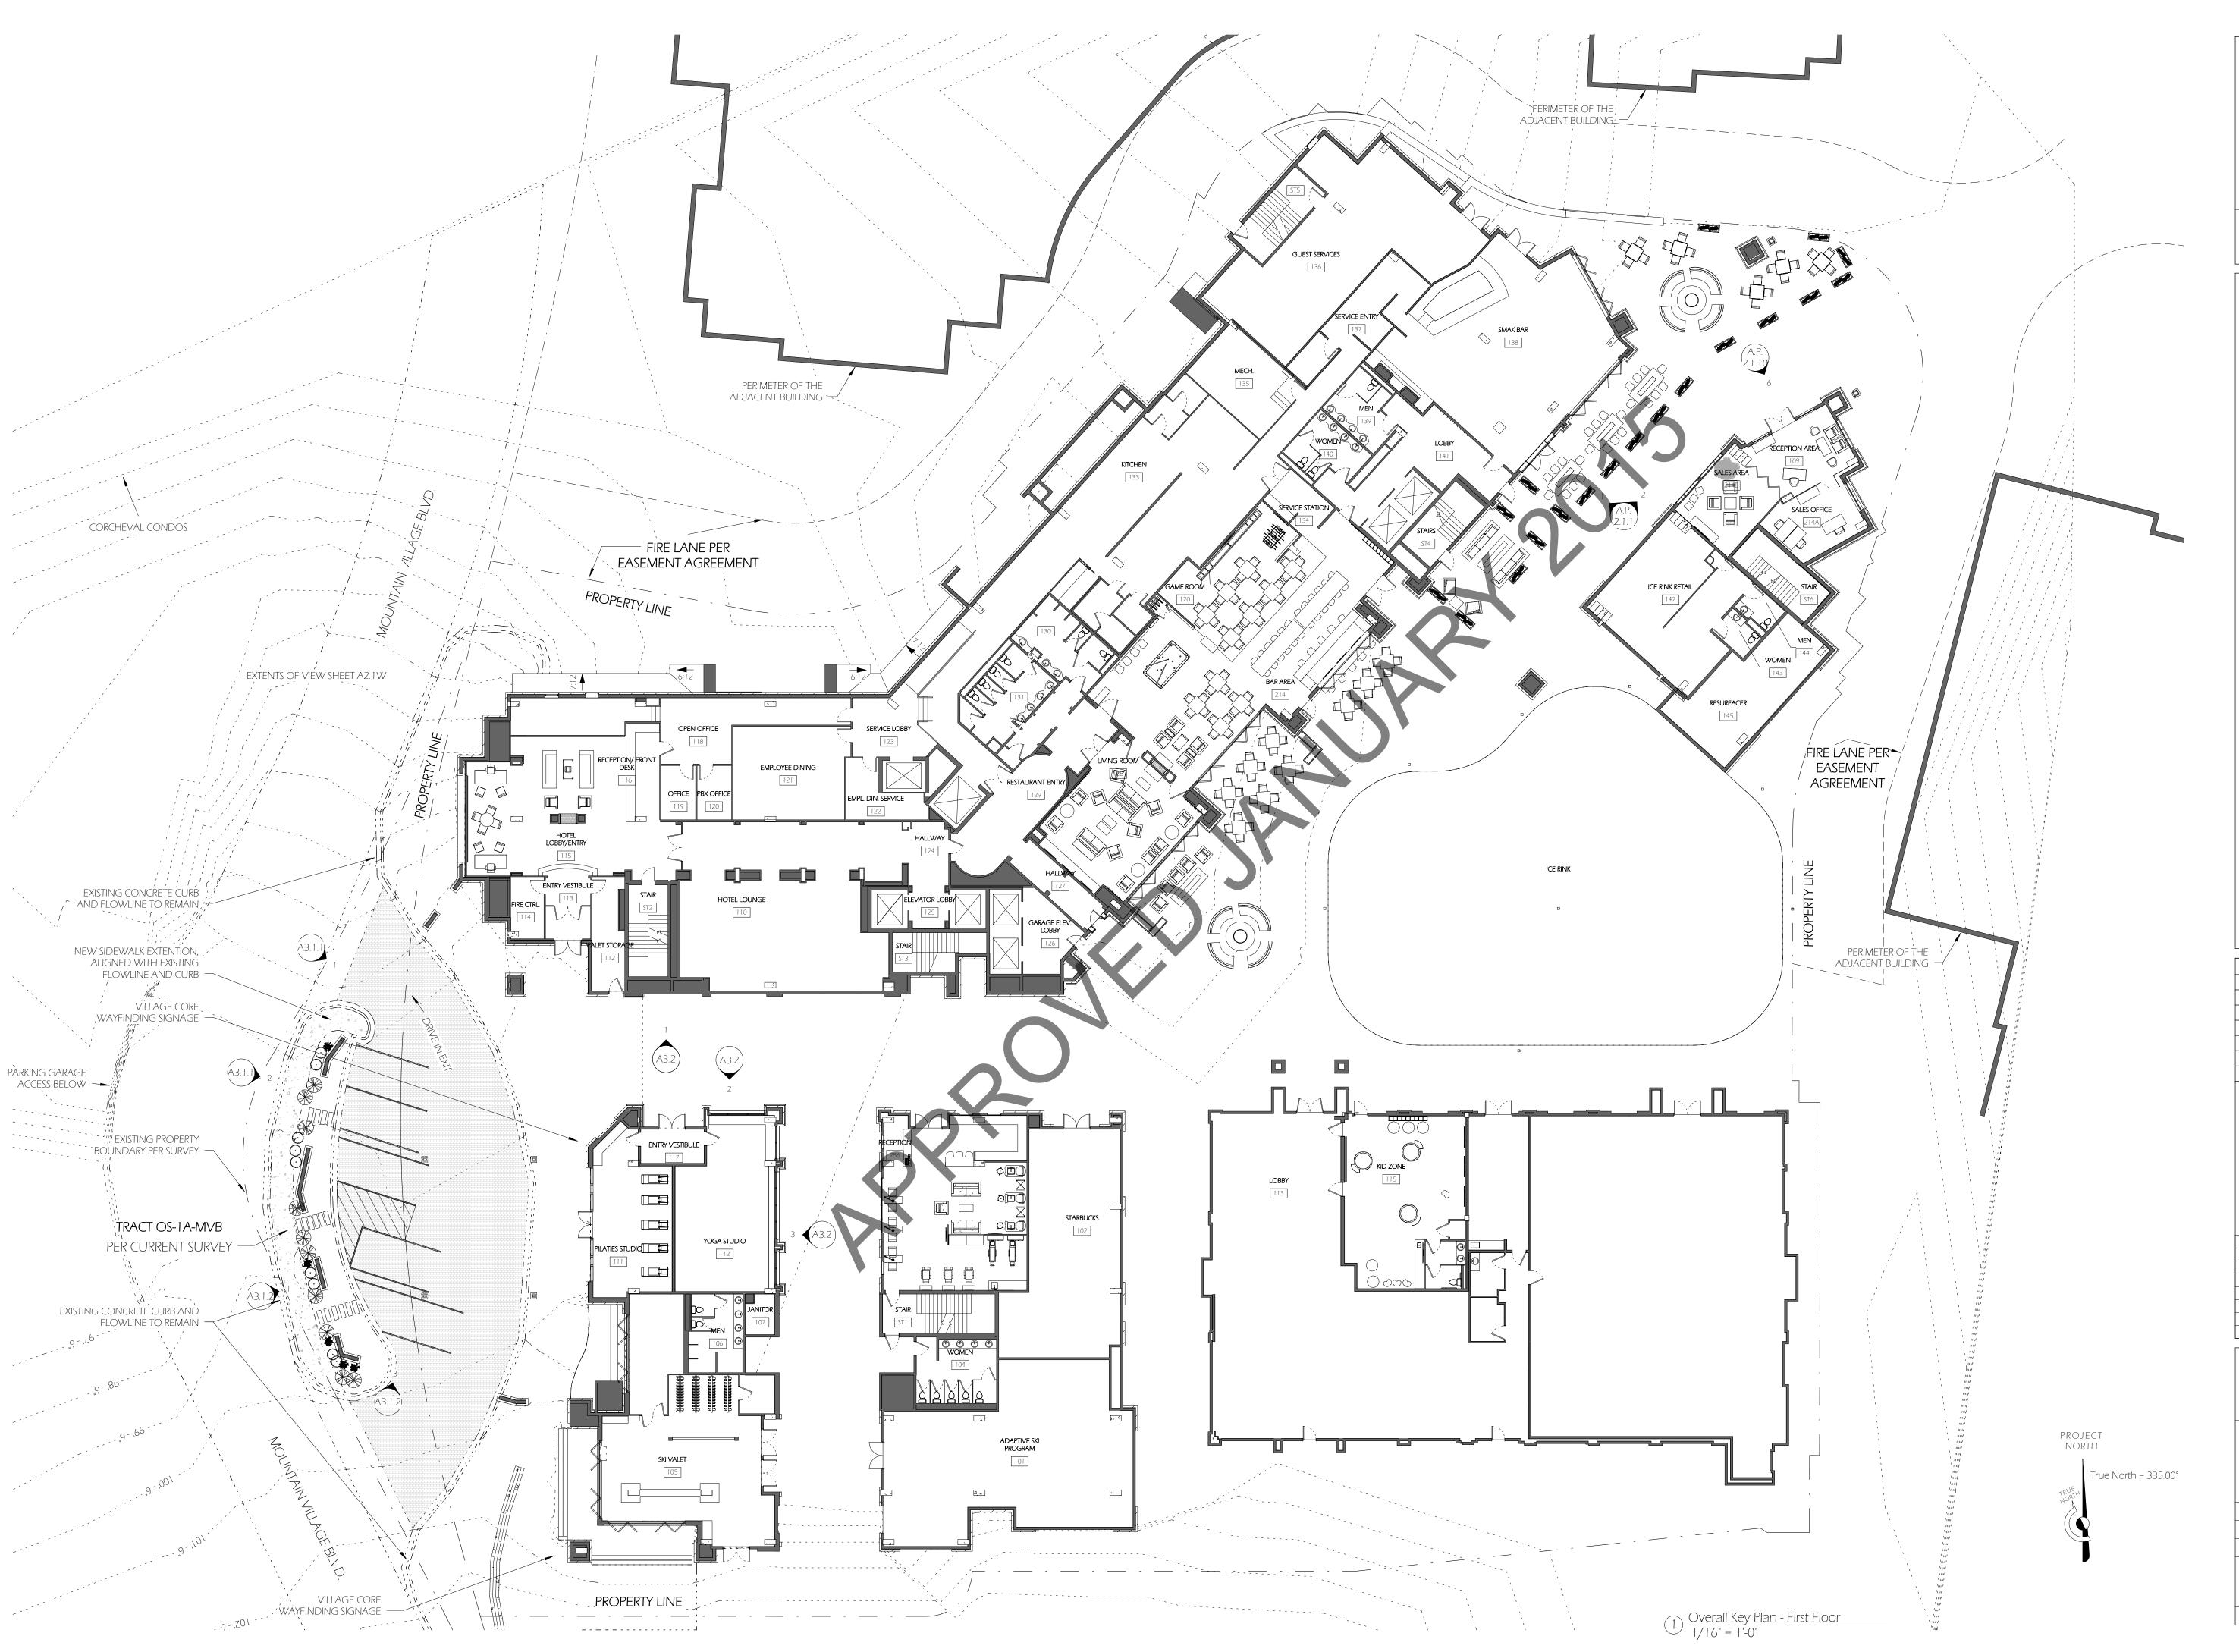

### Agenda Item No. 3

TO: Design Review Board

FROM: Savannah Jameson, Planner II

**FOR:** DRB Public Hearing on September 3, 2015

**DATE:** August 25, 2015

**RE:** Consideration of a Minor Revision Application on Lot 38-50-51R

### **BACKGROUND**

The Design Review Board (DRB) approved the design for the porte cochere and pool on Lot 38-50-51R at their meeting on January 8, 2015. The minor revision application proposes the following changes:

1. Change in porte cochere materials. The porte cochere as approved had a full stone exterior. The revision is for a stucco finish with a stone base. The proposed materials

- are compatible with the existing materials. The stone base meets CDC guideline 17.5.6 calling for a solid, heavy grounded base. Per the CDC for commercial development, the first floor, primary material shall be stone or stucco. The proposed material change is in keeping with this criteria.
- 2. The proposed revised ceiling plan for the porte cochere will simpler in design. The important consideration of this ceiling plan is that it incorporates lights that do not bleed from the interior of the space to the exterior.
- 3. The first floor of the existing southwest façade will be pushed out to be flush with the columns to allow for an expansion of the ski valet.
- 4. Proposed revision to the lighting plan. All exterior lights will be dark sky compliant and meet the CDC Lighting Regulations 17.5.12.