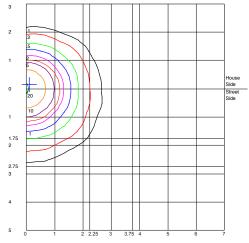

### **AVERAGE INITIAL FOOTCANDLES**

Reflectances: 80% Ceiling, 50% Walls, 30% Floors

| Luminaire | Room Cavity Ratio |      |      |  |  |  |  |  |  |
|-----------|-------------------|------|------|--|--|--|--|--|--|
| Spacing   | RCR1              | RCR4 | RCR8 |  |  |  |  |  |  |
| 5' x 5'   | 65                | 53   | 41   |  |  |  |  |  |  |
| 6' x 6'   | 45                | 37   | 28   |  |  |  |  |  |  |
| 7' x 7'   | 33                | 27   | 21   |  |  |  |  |  |  |
| 8' x 8'   | 25                | 21   | 16   |  |  |  |  |  |  |
| 9' x 9'   | 20                | 16   | 13   |  |  |  |  |  |  |
| 10' x 10' | 16                | 13   | 10   |  |  |  |  |  |  |
| 11' x 11' | 13                | 11   | 8    |  |  |  |  |  |  |
| 12' x 12' | 11                | 9    | 7    |  |  |  |  |  |  |

### COEFFICIENTS OF UTILIZATION - % (Zonal Cavity Method)

| Effect | ive Flo | or Refl | ectance | 20% |     |     |     |     |     |     |     |     |     |     |     |     |     |     |
|--------|---------|---------|---------|-----|-----|-----|-----|-----|-----|-----|-----|-----|-----|-----|-----|-----|-----|-----|
| PCC    |         | 8       | 30      |     |     | 7   | 0   |     |     | 50  |     |     | 30  |     |     | 10  |     | 0   |
| PW     | 70      | 50      | 30      | 10  | 70  | 50  | 30  | 10  | 50  | 30  | 10  | 50  | 30  | 10  | 50  | 30  | 10  | 0   |
| 0      | 119     | 119     | 119     | 119 | 116 | 116 | 116 | 116 | 111 | 111 | 111 | 106 | 106 | 106 | 102 | 102 | 102 | 100 |
| 1      | 113     | 110     | 108     | 106 | 111 | 108 | 106 | 104 | 104 | 102 | 101 | 100 | 99  | 98  | 97  | 96  | 95  | 93  |
| 2      | 107     | 103     | 99      | 95  | 105 | 101 | 97  | 94  | 98  | 95  | 92  | 95  | 92  | 90  | 92  | 90  | 88  | 87  |
| 3      | 102     | 96      | 91      | 87  | 100 | 94  | 90  | 86  | 92  | 88  | 85  | 89  | 86  | 83  | 87  | 84  | 82  | 80  |
| 4      | 97      | 89      | 84      | 79  | 94  | 88  | 83  | 79  | 86  | 82  | 78  | 84  | 80  | 77  | 82  | 79  | 76  | 75  |
| 5      | 92      | 83      | 78      | 73  | 90  | 82  | 77  | 73  | 81  | 76  | 72  | 79  | 75  | 72  | 77  | 74  | 71  | 70  |
| 6      | 87      | 78      | 72      | 68  | 86  | 77  | 72  | 68  | 76  | 71  | 67  | 74  | 70  | 67  | 73  | 69  | 66  | 65  |
| 7      | 83      | 73      | 67      | 63  | 81  | 73  | 67  | 63  | 71  | 66  | 63  | 70  | 66  | 62  | 69  | 65  | 62  | 61  |
| 8      | 79      | 69      | 63      | 59  | 77  | 69  | 63  | 59  | 67  | 62  | 59  | 66  | 62  | 58  | 65  | 61  | 58  | 57  |
| 9      | 75      | 65      | 59      | 55  | 74  | 65  | 59  | 55  | 64  | 59  | 55  | 63  | 58  | 55  | 62  | 58  | 55  | 53  |
| 10     | 71      | 62      | 56      | 52  | 70  | 61  | 56  | 52  | 60  | 55  | 52  | 60  | 55  | 52  | 59  | 54  | 51  | 50  |