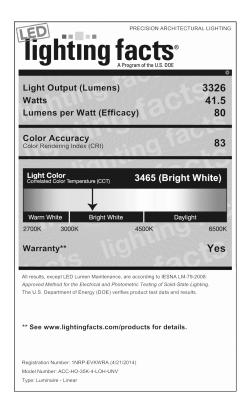

## IC LED OUTDOOR PERFORMANCE STEP LIGHT IC115LEDHSG, 838LED

Catalog Number: IC115LEDHSG

838LED-13-41K-BL

Test Number: PT09102902 **Total Lumens:** 182 lms Mounting Height: 1.50 ft

Catalog Number: IC115LEDHSG

838LED-13-41K-WH

**Test Number:** PT09102901 **Total Lumens:** 293 lms Mounting Height: 1.50 ft

Catalog Number: IC115LEDHSG

838LED-13-41K-BL

**Test Number:** PT09102902 **Total Lumens:** 182 lms Mounting Height: 2.00 ft

Multiplier: 3K - 0.95

Catalog Number: IC115LEDHSG

838LED-13-41K-WH

Test Number: PT09102901 **Total Lumens:** 293 lms

### JUNO

Project: Hotel Madeline

Fixture Type: BKH

Location: Columns, Stair Landing, Pool Deck

Contact/Phone:

## IC LED OUTDOOR PERFORMANCE STEP LIGHT LED IC115LEDHSG, 838LED

**IP65** 

### **PRODUCT DESCRIPTION**

The Performance LED step light is rated for use in outdoor or indoor wall mount applications including concrete pour, brick masonry or drywall • May be used as LED retrofit kit for existing Juno PL115 outdoor rated step lights installed in application • Recessed housing is IC rated and can be completely covered with insulation • Back housing ships separately from power module trim for rough-in purposes • Designed to provide 50,000 hours of life

### **PRODUCT SPECIFICATIONS**

**Housing** Die cast aluminum housing painted white for durability • Gasket for water tight seal in wet locations provides IP65 rating with 838LED trim • Cover plate provided to protect housing interior during rough-in • (2) ¹/₂″ conduit compression fittings provided for wiring • (1) conduit fitting plug included • Two brackets supplied for nailing unit to studs.

**Power Module Trim** LED light engine and driver mounted directly to trim assembly for ease of wiring and installation into housing after rough-in.

LED Light Engine: LED PCB utilizes 1 watt high lumen output LEDs binned to Energy Star standards • 3000K or 4100K color temperatures available.

LED Driver: Non-dimming driver accommodates input voltage of 120 volts AC at 50/60Hz • Power factor > 0.9 at 120V input

• Driver is thermally protected and has integral overload and short circuit protection • Terminal connections provided as standard for easy removal.

Life Rated for 50,000 hours at 70% lumen maintenance.

Labels UL listed for wet locations, concrete pour approved

■ UL and cUL Listed, RoHS compliant ■ UL Listed as LED conversion retrofit kit for Juno PL115 outdoor rated step light ■ IP65 rated.

### **ELECTRICAL DATA**

| Input Voltage         | 120V          |  |
|-----------------------|---------------|--|
| Input Power           | 13.8W (+/-8%) |  |
| Input Current         | 0.12A         |  |
| Frequency             | 50/60Hz       |  |
| THD                   | ≤ 10%         |  |
| Minimum starting temp | -20°C (-4°F)  |  |
|                       |               |  |