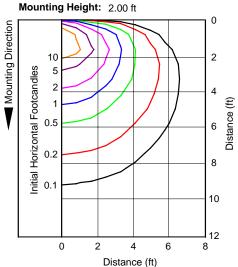

2700K, 3000K, 3500K & 4100K CCT Catalog Number: SDSQ4-20351; SDSQ4-SASF PHOTOMETRIC REPORT

Test Number: PR11130191 Total Lumen Output: 1283 Lumens

Luminaire Efficacy: 52 lm/w (4100K), 50 lm/w (3500K) 47 lm/w (3000K)

Luminaire Spacing Criteria: 0.92

Luminaire: Clear satin Alzak® reflector. Open bottom.

CIE-Type: Direct

| Initial Footcandles     |             |             |          |  |  |  |  |  |  |  |
|-------------------------|-------------|-------------|----------|--|--|--|--|--|--|--|
| Distance to Illuminated | Footcandles | Footcandles | Beam     |  |  |  |  |  |  |  |
| Plane (Feet)            | Beam Center | Beam Edge   | Diameter |  |  |  |  |  |  |  |
| 6'                      | 32.3        | 10.3        | 7.1′     |  |  |  |  |  |  |  |
| 7'                      | 23.7        | 7.6         | 8.2'     |  |  |  |  |  |  |  |
| 8'                      | 18.2        | 5.8         | 9.4'     |  |  |  |  |  |  |  |
| 9'                      | 14.3        | 4.6         | 10.6'    |  |  |  |  |  |  |  |
| 10'                     | 11.6        | 3.7         | 11.8′    |  |  |  |  |  |  |  |
| 11'                     | 9.6         | 3.1         | 12.9'    |  |  |  |  |  |  |  |
| 12'                     | 8.1         | 2.6         | 14.1′    |  |  |  |  |  |  |  |
| 13'                     | 6.9         | 2.2         | 15.3'    |  |  |  |  |  |  |  |
| 14'                     | 5.9         | 1.9         | 16.5'    |  |  |  |  |  |  |  |
| 15'                     | 5.2         | 1.7         | 17.6′    |  |  |  |  |  |  |  |