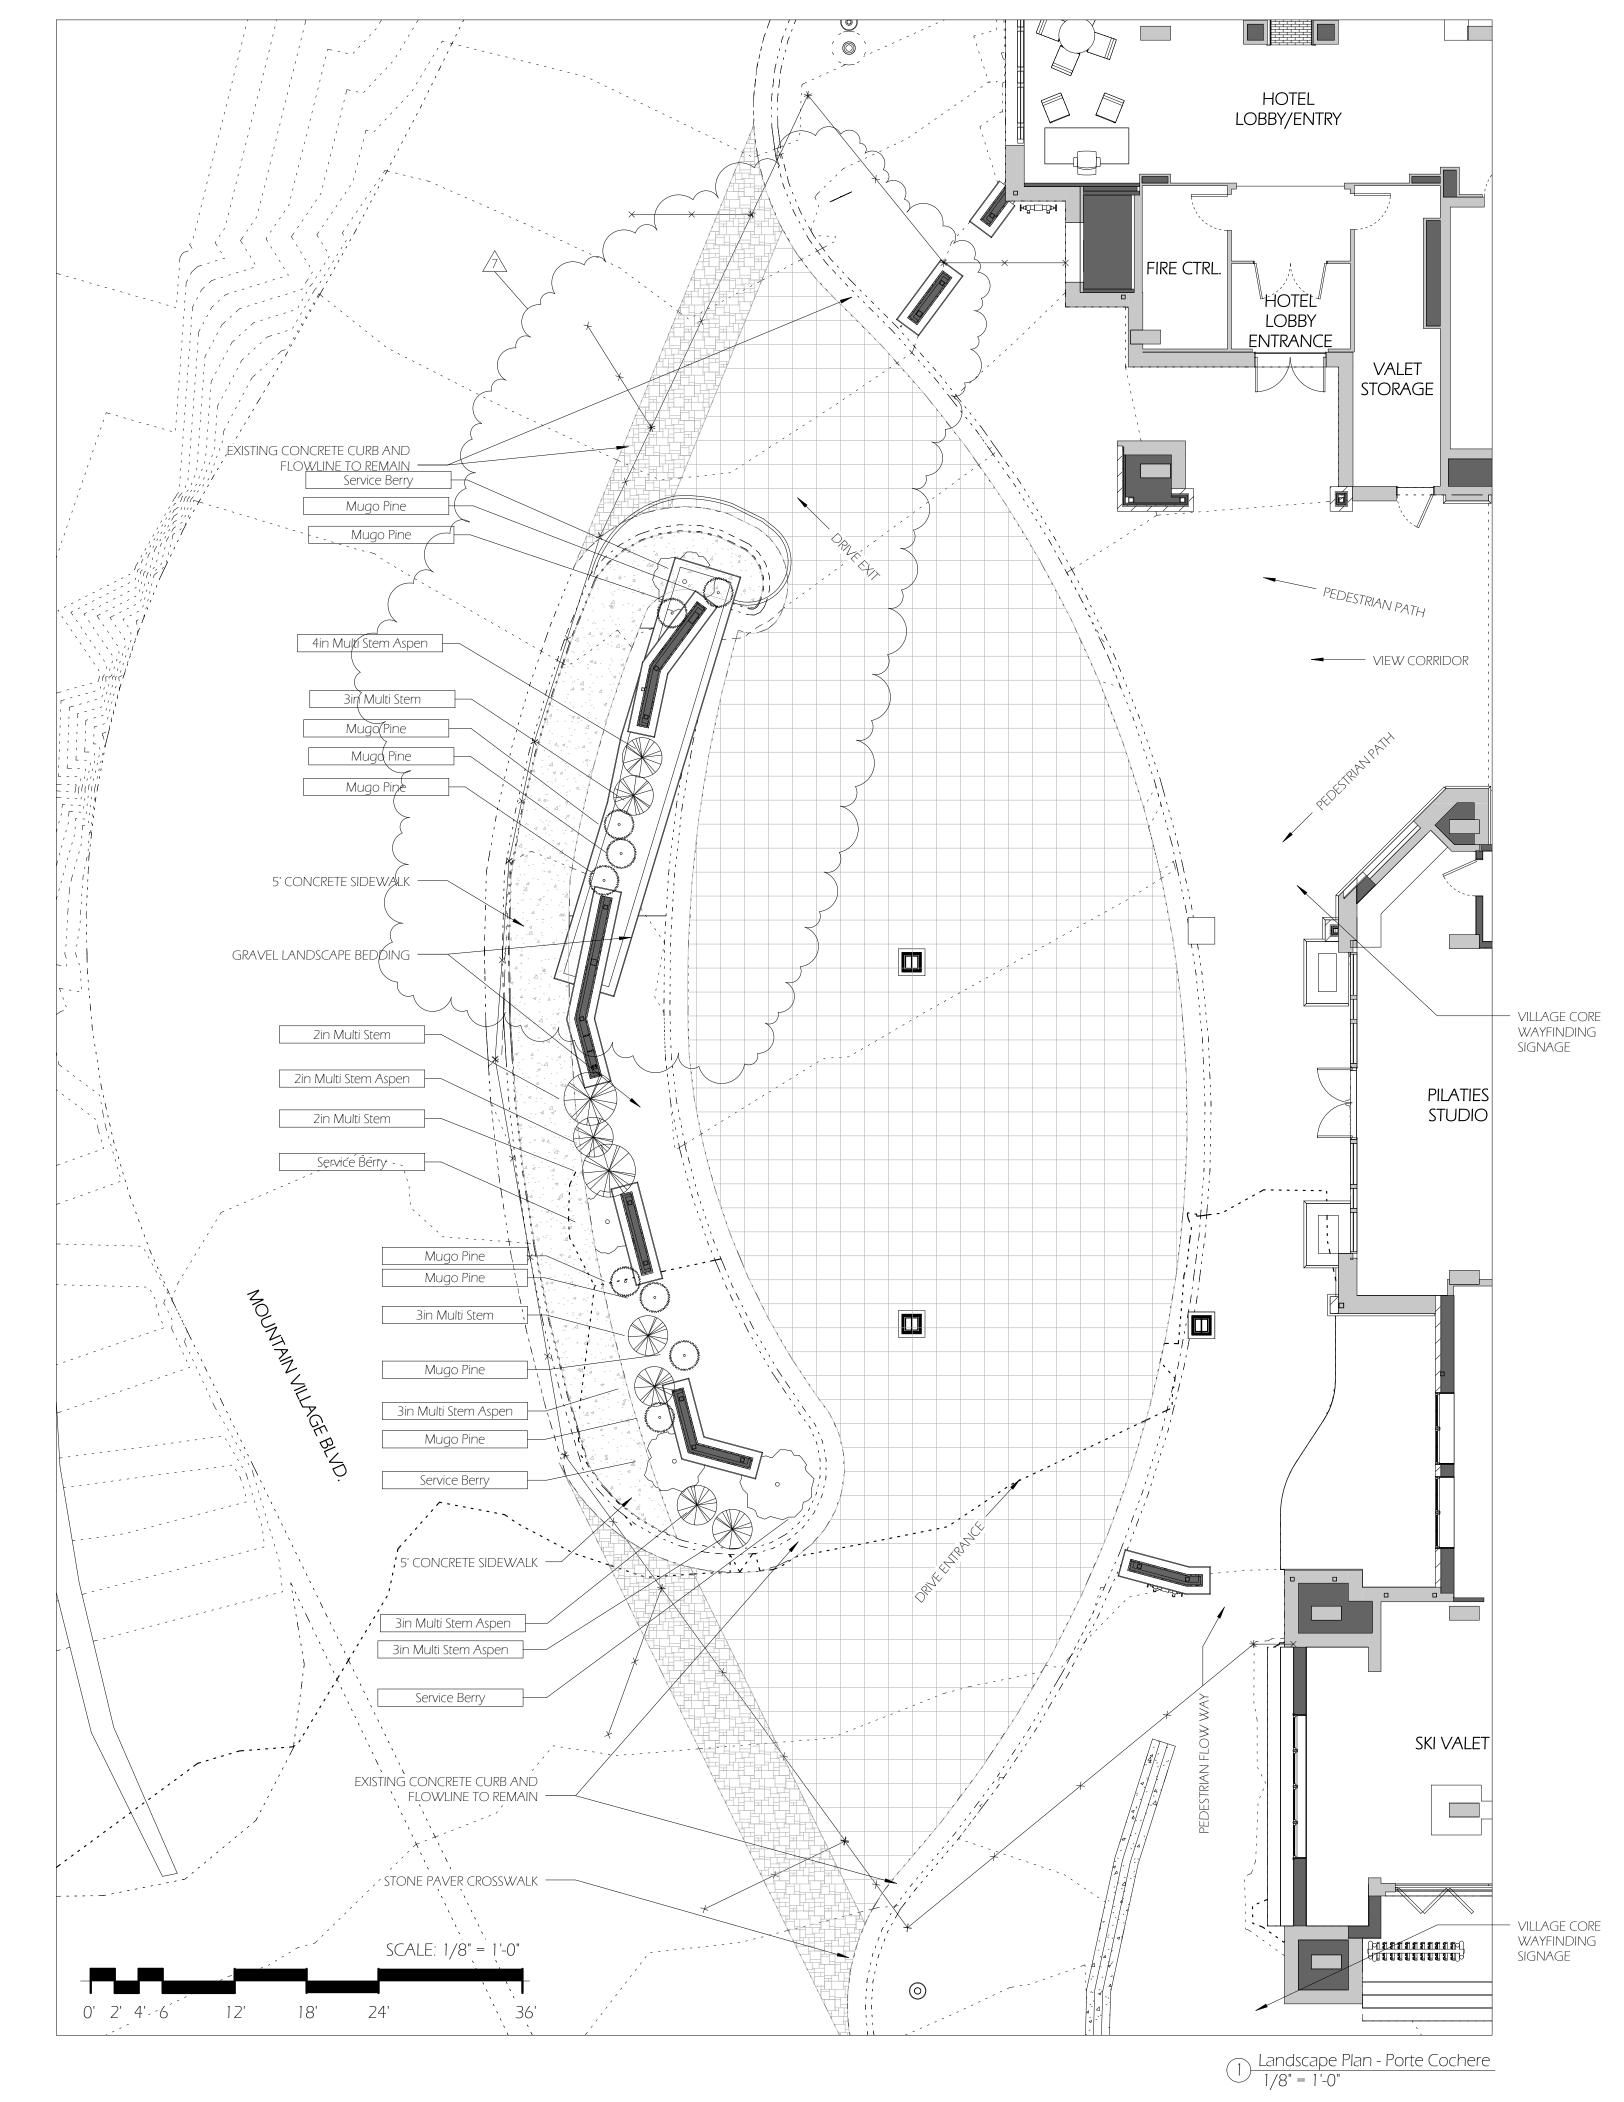

(4) Corridor View to Portecachere - W

5 Portecachere View - S

| Planting Schedule- Portecachere |                |                      |       |
|---------------------------------|----------------|----------------------|-------|
| Planting-Text                   | Caliper Size   | Type Comments        | Count |
|                                 |                |                      |       |
| Existing Planting to Remain     |                | Aspen                | 2     |
| new planting                    | 2in Multi Stem | Aspen                | 3     |
| new planting                    | 3in Multi Stem | Aspen                | 5     |
| new planting                    | 4in Multi Stem | Aspen                | 1     |
| Existing Planting to Remain     |                | Colorado Blue Spruce | 1     |
| new planting                    |                | Mugo Pine            | 9     |
| new planting                    |                | Service Berry        | 4     |

### <u>REVEGETATION NOTES</u>

- SUBSOIL SURFACE SHALL BE TILLED TO A 4" DEPTH ON NON FILL AREAS. TOPSOIL SHALL BE SPREAD AT A MINIMUM DEPTH OF 4" OVER ALL AREAS TO BE REVEGETATED (EXCEPT ON SLOPES GREATER THAN 3:1) AND AMENDMENTS ROTOTILLED AT A RATE OF
- THREE CUBIC YARDS PER THOUSAND SOUARE FEET. BROADCASTING OF SEED SHALL BE DONE IMMEDIATELY AFTER TOPSOIL IS APPLIED (WITHIN
- TEN DAYS) TO MINIMIZE EROSION AND WEEDS. AREAS WHICH HAVE BEEN COMPACTED, OR ARE RELATIVELY UNDISTURBED, NEEDING
- SEEDING, SHALL BE SCARIFIED BEFORE BROADCASTING OF SEED.
- BROADCAST WITH SPECIFIED SEED MIX AND FOLLOW WITH DRY MULCHING.
- STRAW OR HAY SHALL BE UNIFORMLY APPLIED OVER SEEDED AREA AT A RATE OF 1.5 TONS PER ACRE FOR HAY AND 2 TONS PER ACRE FOR STRAW, CRIMP IN.
- ON SLOPES GREATER THAT 3:1 EROSION CONTROL BLANKET SHALL BE APPLIED IN PLACE OF STRAW MULCH AND PINNED.
- ALL UTILITY CUTS SHALL BE REVEGETATED WITHIN TWO WEEKS AFTER INSTALLATION OF UTILITIES TO PREVENT WEED INFESTATION. SEED ALL AREAS LABELED NATIVE GRASS SEED WITH THE FOLLOWING MIXTURE AT A RATE OF 12 POUNDS PER ACRE:

### LANDSCAPE GENERAL NOTES

- ALL TREES AND SHRUBS SHALL BE FIELD LOCATED BY PROJECT ARCHITECT. ALL TREES AND SHRUBS SHALL BE BACK FILLED WITH A TOPSOIL / ORGANIC FERTILIZER
- MIXTURE AT A 2:1 RATIO. NECESSARY TREES SHALL BE STAKED WITH 4 FOOT METAL POSTS. TREES SHALL BE GUYED WITH
- 12 GAUGE GALVANIZED WIRE AND POLYPROPYLENE TREE RACE STRAPS. PERENNIAL PLANTING BEDS SHALL BE TILLED TO A 6" DEPTH AND AMENDED WITH TOPSOIL
- AND ORGANIC FERTILIZER AT A 2:1 RATIO. SEE PLANTING DETAILS FOR ALL DECIDUOUS AND EVERGREEN TREES. MULCH ALL PERENNIAL
- BEDS WITH A PINE BARK SOIL CONDITIONER BY SOUTHWEST IMPORTERS; SHREDDED CEDAR ALL PLANT MATERIAL TO MEET THE AMERICAN STANDARD FOR NURSERY STOCK.
- ALL PLANTED MATERIALS SHALL BE A NON-NOXIOUS SPECIES AS SPECIFIED WITHIN THE SAN MIGUEL COUNTY NOXIOUS WEED LIST. LANDSCAPING SHOWN ON THE LANDSCAPE PLAN SHALL COMPLY WITH SECTION 9-109 OF THE DESIGN REGULATIONS REGARDING NOXIOUS
- PROPERTY OWNERS ARE REQUIRED TO PROVIDE THE DRB W/ A 2 YR. PLANT GUARANTEE ON
- ALL PLANT MATERIALS PLANTED AS PART OF THE LANDSCAPE PLAN. NO TREES TO BE REMOVED OUTSIDE OF THE BUILDING ENVELOPE. 10. ALL NEW PLANTED ASPEN TREES TO BE MULTI-STEM TREES.

- T TAP WITH RAINBIRD PVB-075 BACKFLOW PREVENTER
- RAINBIRD RCM-12 ELECTROMECHANICAL CONTROLLER 1 1/2" WILKINS MODEL 500 PRESSURE REGULATOR
- RAINBIRD 150 ELECTRIC REMOTE CONTROL VALVE 1" CLASS 200 PVC MAINLINE
- 1" NSF POLYLATERAL LINE
- WATER SENSOR
- RAINBIRD POP-UP DRIP LINE TREES AND SHRUBS TO BE DRIP ONLY-DRIP ZONES TO BE SHUT OFF (2) FULL GROWING
- SEASONS AFTER PLANT ESTABLISHMENT
- TEMPORARY IRRIGATION OF REVEGETATED AREAS LONG TERM WATERING TO BE ASSESSED TMV AUTHORITY
- 11. SEPERATE WATER METER INSTALLED FOR IRRIGATION SYSTEM