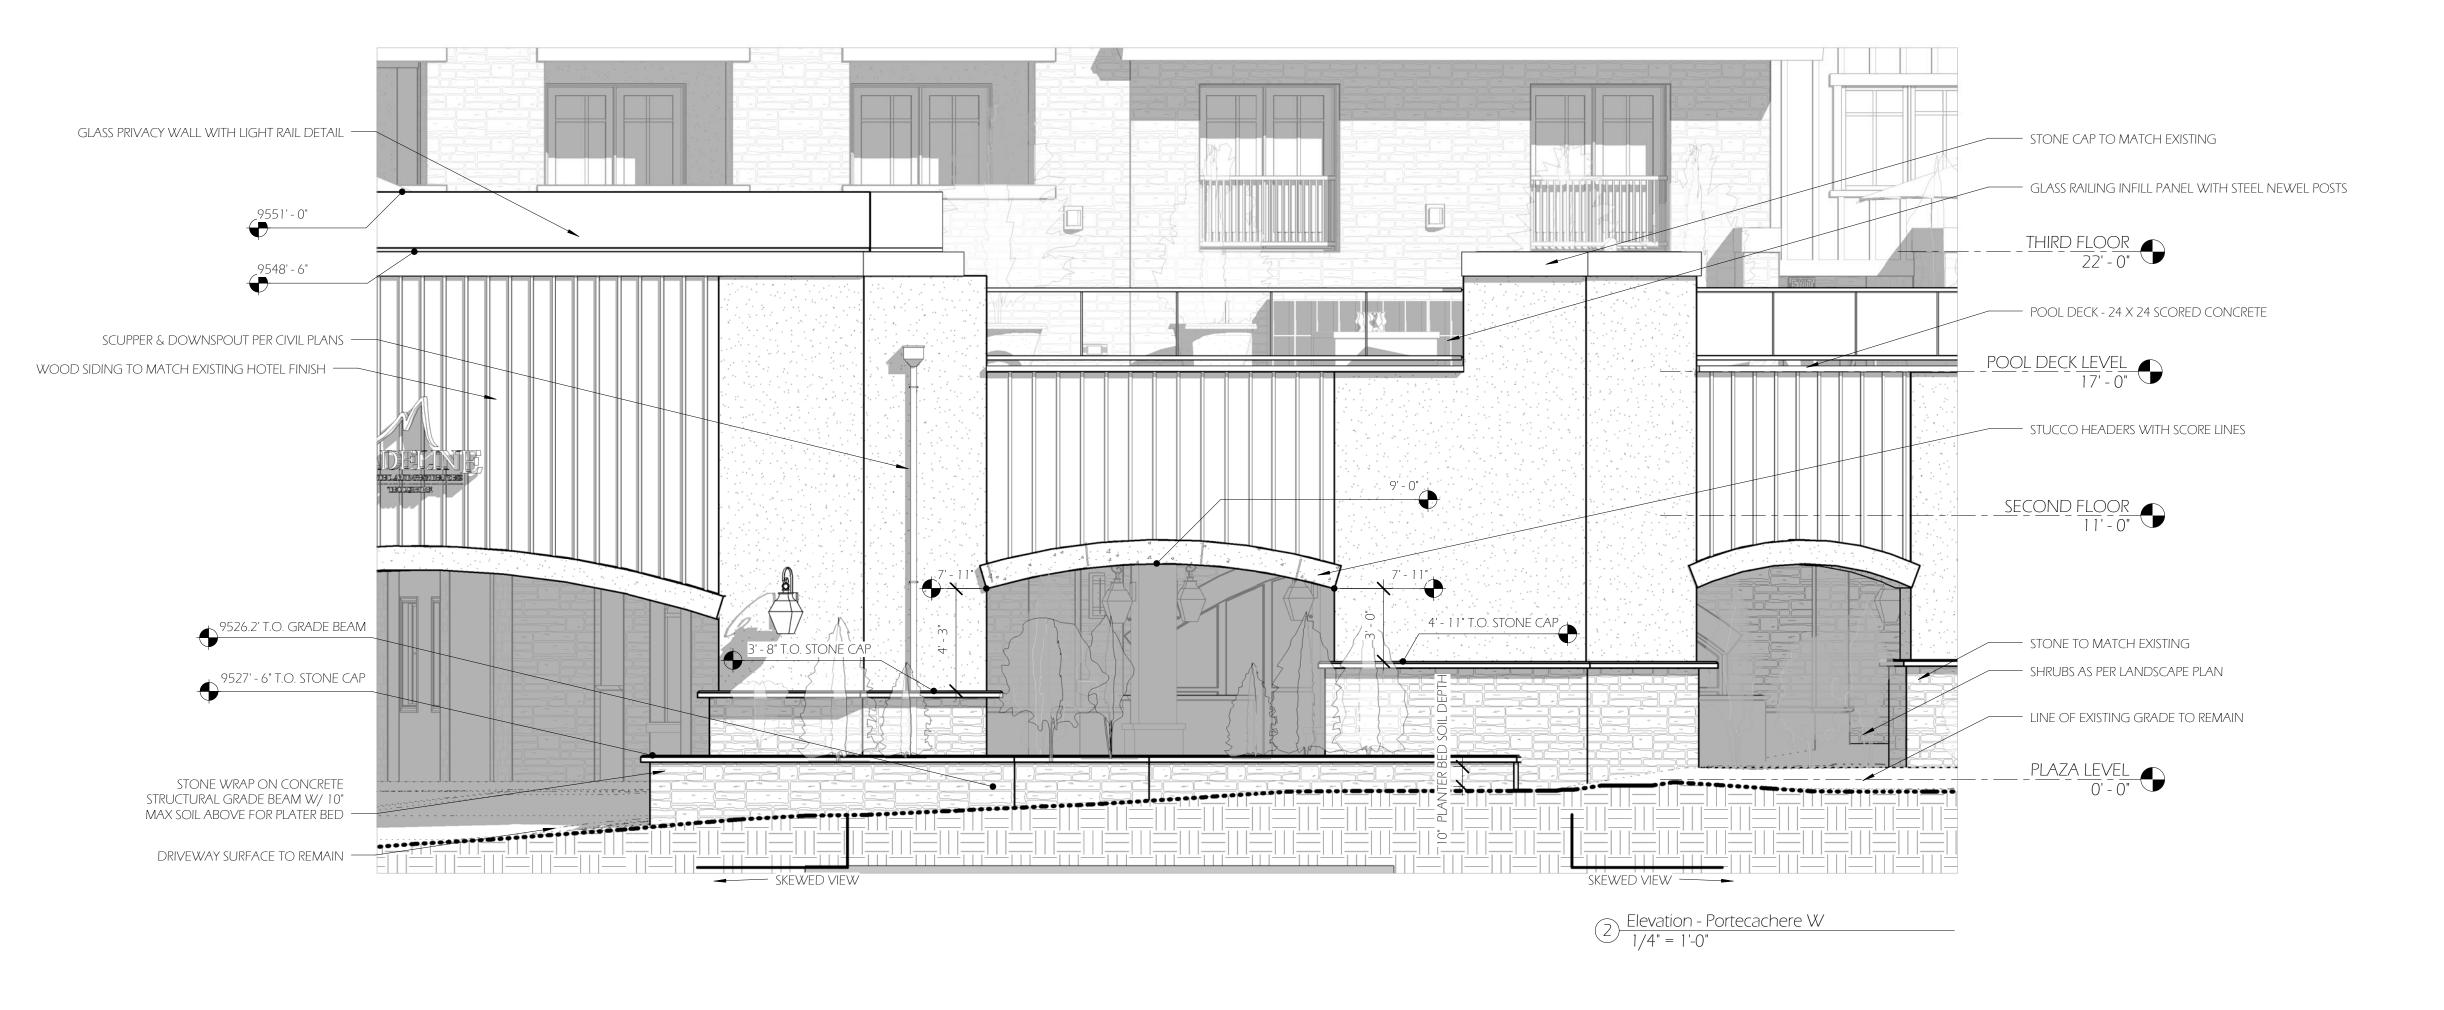

1. Change in porte cochere materials. The porte cochere as approved had a full stone exterior. The revision is for a stucco finish with a stone base. The proposed materials

- are compatible with the existing materials. The stone base meets CDC guideline 17.5.6 calling for a solid, heavy grounded base. Per the CDC for commercial development, the first floor, primary material shall be stone or stucco. The proposed material change is in keeping with this criteria.
- 2. The proposed revised ceiling plan for the porte cochere will simpler in design. The important consideration of this ceiling plan is that it incorporates lights that do not bleed from the interior of the space to the exterior.
- 3. The first floor of the existing southwest façade will be pushed out to be flush with the columns to allow for an expansion of the ski valet.
- 4. Proposed revision to the lighting plan. All exterior lights will be dark sky compliant and meet the CDC Lighting Regulations 17.5.12.

## Elevations - Pool Dec

| Drawn by   | 5/22/2015<br>DH / BF |
|------------|----------------------|
| Checked by | DH / BF              |

As indicated

-ALL WINDOW & DOOR SDL BARS SHOWN ARE TO BE INTEGRAL & NOT REMOVEABLE

-NO ROOF TOP EQUIPMENT SHOWN AS NONE WILL BE INSTALLED -SEE A8.1 WINDOW & DOOR SCHEDULE FOE HEADER HEIGHTS

-SEE A4 SERIES - BUILDING SECTIONS FOR DETAIL LOCATIONS

-DASHED LINES REPRESENT WINDOW & DOOR OPERATIONS -FIXED WINDOWS LABELED WITH "F"

-USE GRADES SHOWN AS GUIDES ONLY. FINAL SITE GRADES TO HAVE POSITIVE DRAINAGE AWAY FOR BUILDING AT ALL SIDES, WITH REQUIRED MINIMUM 6" CONCRETE FOUNDATION EXPOSED. PROVIDE GRAVEL/ TRENCH DRAINAGE AS

NEEDED.

Notes - Exterior Elevaton

STONE VENEER

BATTEN SIDING

CONCRETE

SPANISH TILE

ROOFING

Exterior Materials

1/4" = 1'-0"