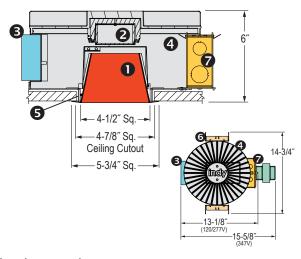

## DESIGNER SERIES 4" 1100/1500/2000/3000 LUMEN LED SQUARE DOWNLIGHT

**OPEN APERTURE** 

SDSQ4 SERIES

| Туре           | Cat. No. |
|----------------|----------|
| _B             |          |
| Project: Hotel | M        |
| Notes:         |          |

### **DIMENSIONS**

### ORDERING INFORMATION: Rough-in, reflector and accessories each ordered separately.

Architect to verify finish