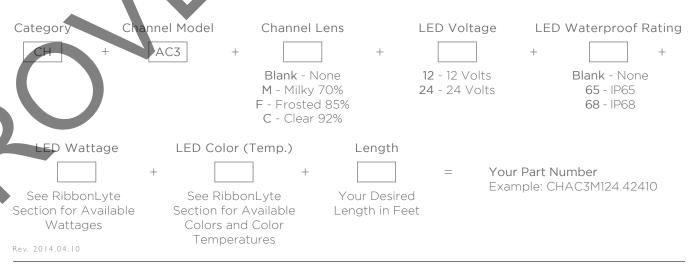

## IC LED OUTDOOR PERFORMANCE STEP LIGHT IC115LEDHSG, 838LED

Catalog Number: IC115LEDHSG

838LED-13-41K-BL

Test Number: PT09102902 **Total Lumens:** 182 lms Mounting Height: 1.50 ft

Catalog Number: IC115LEDHSG

838LED-13-41K-WH

**Test Number:** PT09102901 **Total Lumens:** 293 lms Mounting Height: 1.50 ft

Catalog Number: IC115LEDHSG

838LED-13-41K-BL

**Test Number:** PT09102902 **Total Lumens:** 182 lms Mounting Height: 2.00 ft

Multiplier: 3K - 0.95

Catalog Number: IC115LEDHSG

838LED-13-41K-WH

Test Number: PT09102901 **Total Lumens:** 293 lms

### JUNO

Project: Hotel Madeline

Fixture Type: BKH

Location: Columns, Stair Landing, Pool Deck

Contact/Phone:

## IC LED OUTDOOR PERFORMANCE STEP LIGHT LED IC115LEDHSG, 838LED

**IP65** 

### **PRODUCT DESCRIPTION**

The Performance LED step light is rated for use in outdoor or indoor wall mount applications including concrete pour, brick masonry or drywall • May be used as LED retrofit kit for existing Juno PL115 outdoor rated step lights installed in application • Recessed housing is IC rated and can be completely covered with insulation • Back housing ships separately from power module trim for rough-in purposes • Designed to provide 50,000 hours of life

### **PRODUCT SPECIFICATIONS**

**Housing** Die cast aluminum housing painted white for durability • Gasket for water tight seal in wet locations provides IP65 rating with 838LED trim • Cover plate provided to protect housing interior during rough-in • (2) ¹/₂″ conduit compression fittings provided for wiring • (1) conduit fitting plug included • Two brackets supplied for nailing unit to studs.

**Power Module Trim** LED light engine and driver mounted directly to trim assembly for ease of wiring and installation into housing after rough-in.

LED Light Engine: LED PCB utilizes 1 watt high lumen output LEDs binned to Energy Star standards • 3000K or 4100K color temperatures available.

LED Driver: Non-dimming driver accommodates input voltage of 120 volts AC at 50/60Hz • Power factor > 0.9 at 120V input

• Driver is thermally protected and has integral overload and short circuit protection • Terminal connections provided as standard for easy removal.

Trim: Available in textured white, black, bronze or silver corrosion resistant paint on cast aluminum • Fastens to housing with two allen head screws • Matte textured diffuser supplied with all trims.

Life Rated for 50,000 hours at 70% lumen maintenance.

Labels UL listed for wet locations, concrete pour approved

■ UL and cUL Listed, RoHS compliant ■ UL Listed as LED conversion retrofit kit for Juno PL115 outdoor rated step light ■ IP65 rated.

### **DIMENSIONS**

9" X 3" WALL OPENING

### **ELECTRICAL DATA**

| Input Voltage         | 120V          |  |
|-----------------------|---------------|--|
| Input Power           | 13.8W (+/-8%) |  |
| Input Current         | 0.12A         |  |
| Frequency             | 50/60Hz       |  |
| THD                   | ≤ 10%         |  |
| Minimum starting temp | -20°C (-4°F)  |  |
|                       |               |  |

ORDERING INFORMATION: Housing and power module trim each ordered separately. For use as a retrofit, order power module trim only.