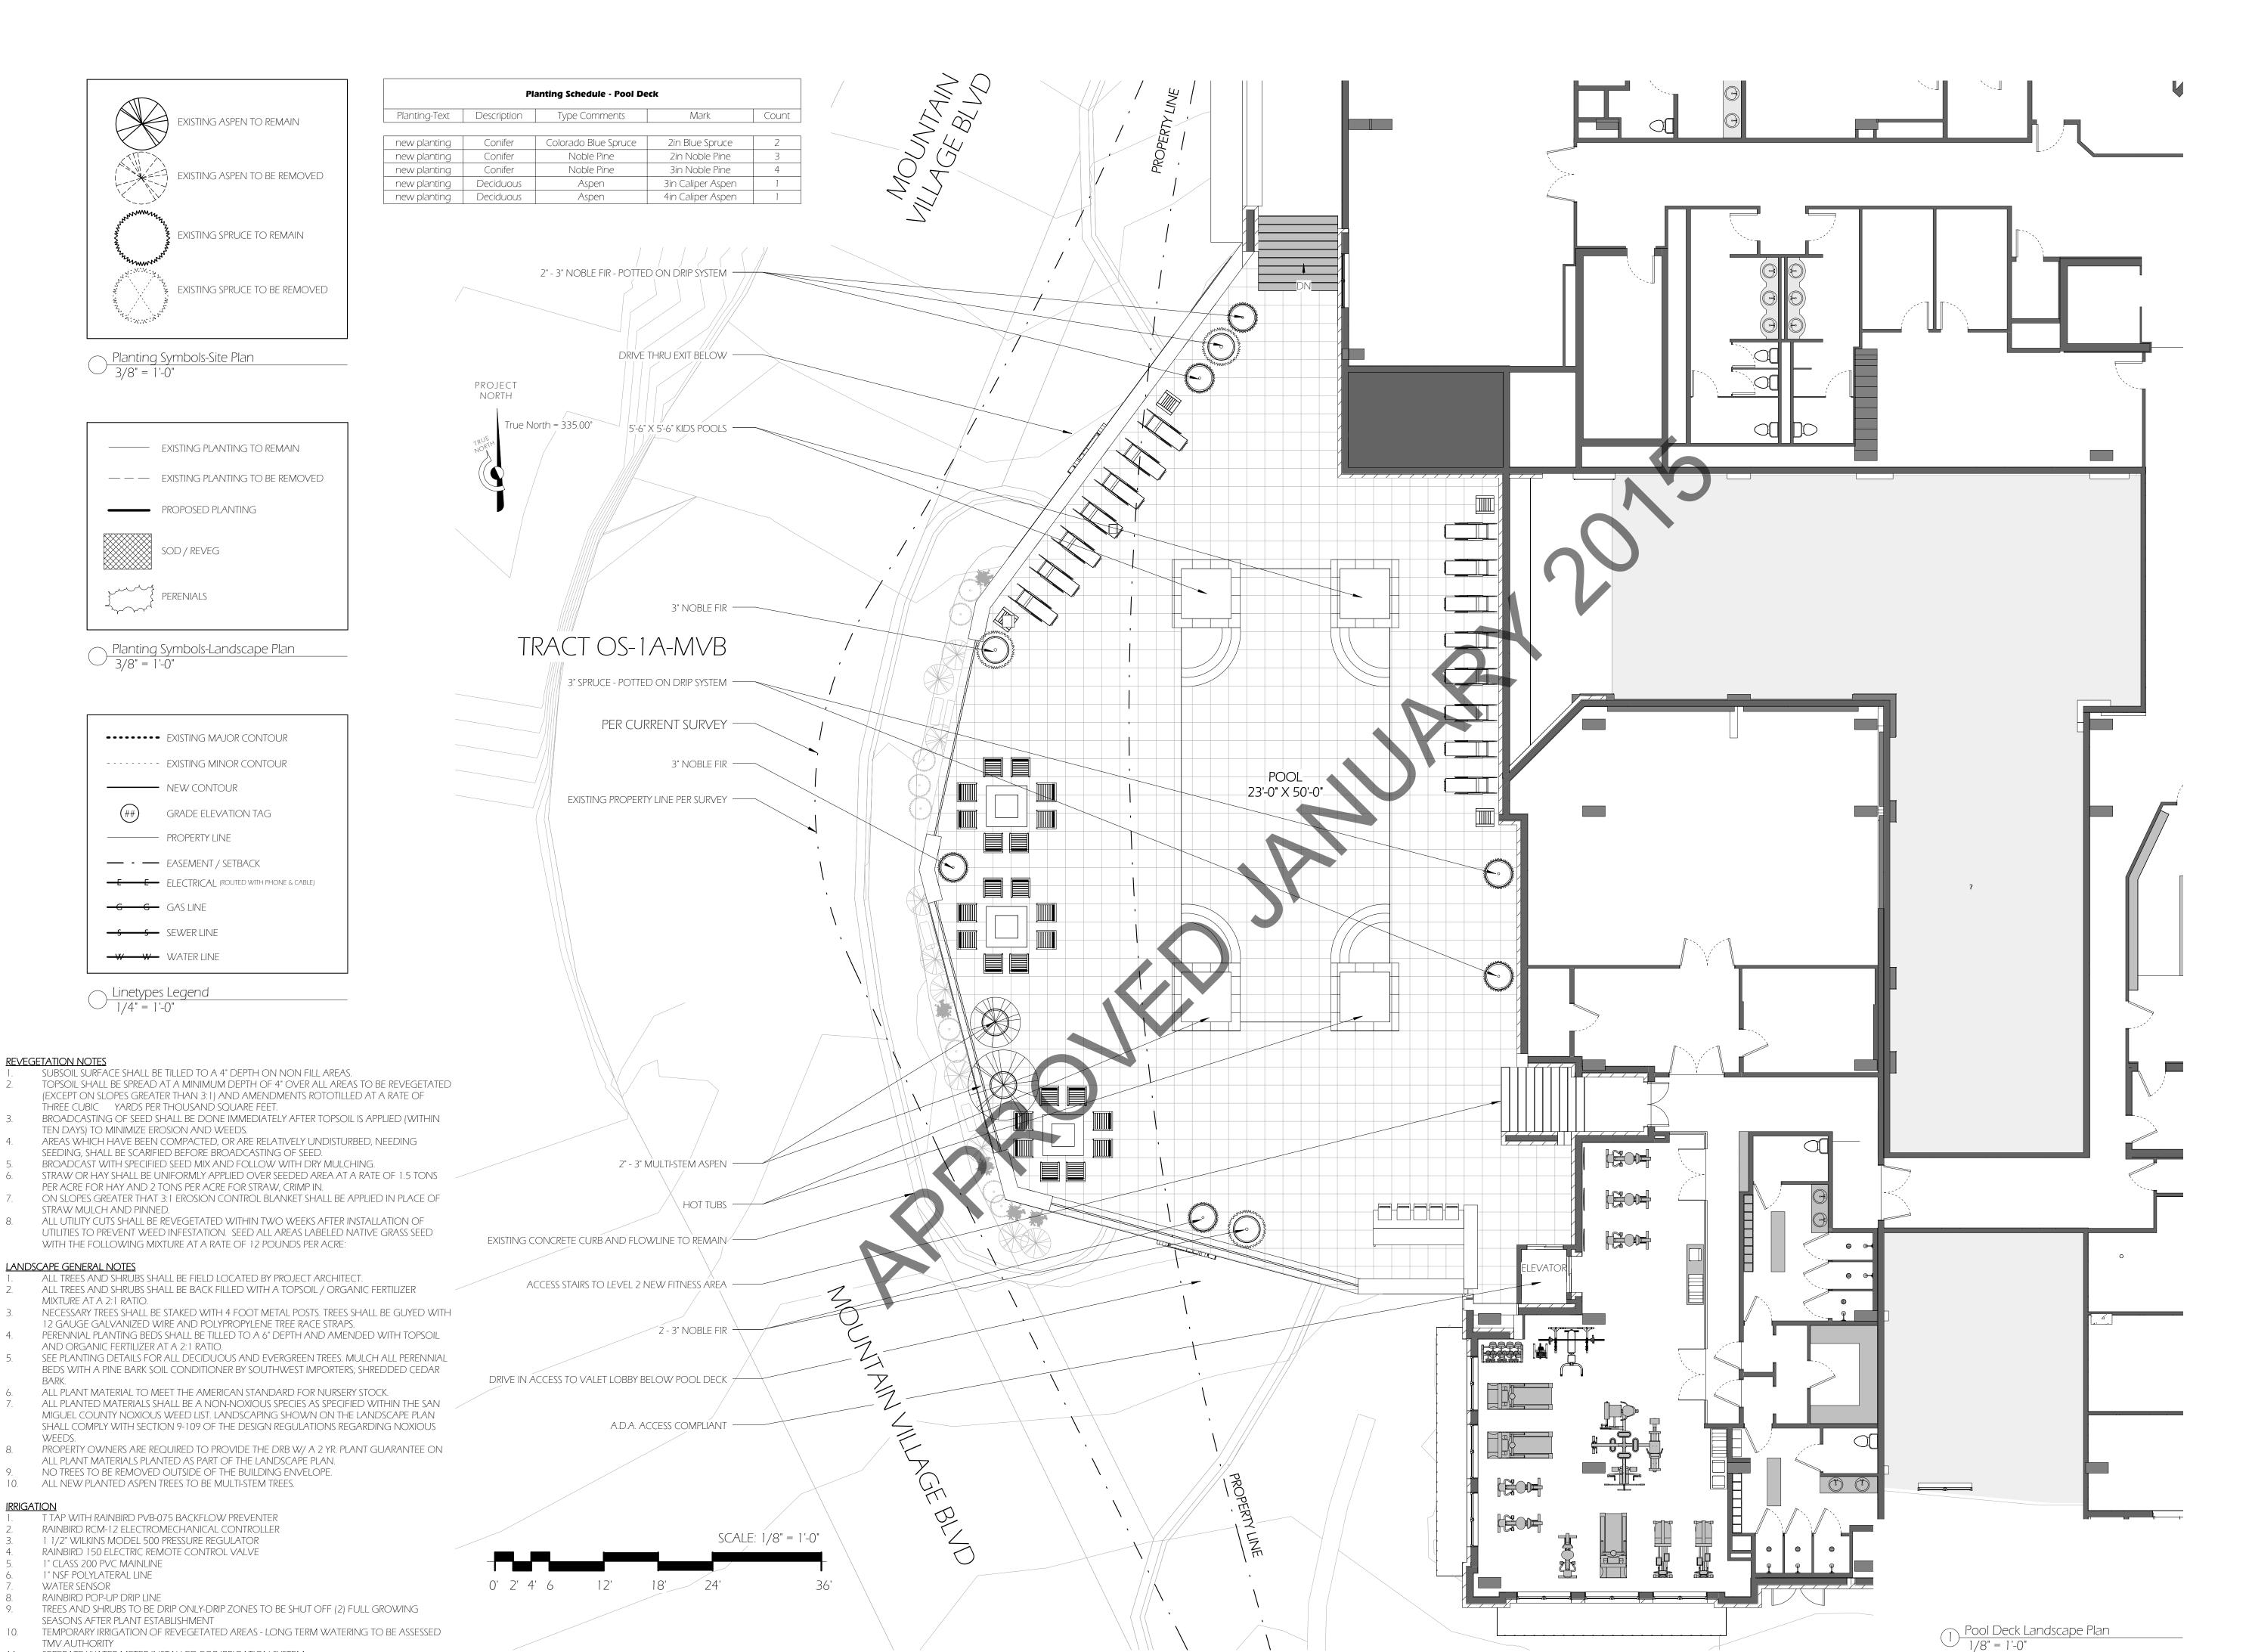

(4) Corridor View to Portecachere - W

5 Portecachere View - S

| Planting Schedule- Portecachere |                |                      |       |
|---------------------------------|----------------|----------------------|-------|
| Planting-Text                   | Caliper Size   | Type Comments        | Count |
|                                 |                |                      |       |
| Existing Planting to Remain     |                | Aspen                | 2     |
| new planting                    | 2in Multi Stem | Aspen                | 3     |
| new planting                    | 3in Multi Stem | Aspen                | 5     |
| new planting                    | 4in Multi Stem | Aspen                | 1     |
| Existing Planting to Remain     |                | Colorado Blue Spruce | 1     |
| new planting                    |                | Mugo Pine            | 9     |
| new planting                    |                | Service Berry        | 4     |

Planting Symbols-Site Plan
3/8" = 1'-0"

Planting Symbols-Landscape Plan 3/8" = 1'-0"

## Linetypes Legend 1/4" = 1'-0"

### <u>REVEGETATION NOTES</u>

- SUBSOIL SURFACE SHALL BE TILLED TO A 4" DEPTH ON NON FILL AREAS. TOPSOIL SHALL BE SPREAD AT A MINIMUM DEPTH OF 4" OVER ALL AREAS TO BE REVEGETATED (EXCEPT ON SLOPES GREATER THAN 3:1) AND AMENDMENTS ROTOTILLED AT A RATE OF
- THREE CUBIC YARDS PER THOUSAND SOUARE FEET. BROADCASTING OF SEED SHALL BE DONE IMMEDIATELY AFTER TOPSOIL IS APPLIED (WITHIN
- TEN DAYS) TO MINIMIZE EROSION AND WEEDS. AREAS WHICH HAVE BEEN COMPACTED, OR ARE RELATIVELY UNDISTURBED, NEEDING
- SEEDING, SHALL BE SCARIFIED BEFORE BROADCASTING OF SEED.
- BROADCAST WITH SPECIFIED SEED MIX AND FOLLOW WITH DRY MULCHING.
- STRAW OR HAY SHALL BE UNIFORMLY APPLIED OVER SEEDED AREA AT A RATE OF 1.5 TONS PER ACRE FOR HAY AND 2 TONS PER ACRE FOR STRAW, CRIMP IN.
- ON SLOPES GREATER THAT 3:1 EROSION CONTROL BLANKET SHALL BE APPLIED IN PLACE OF STRAW MULCH AND PINNED.
- ALL UTILITY CUTS SHALL BE REVEGETATED WITHIN TWO WEEKS AFTER INSTALLATION OF UTILITIES TO PREVENT WEED INFESTATION. SEED ALL AREAS LABELED NATIVE GRASS SEED WITH THE FOLLOWING MIXTURE AT A RATE OF 12 POUNDS PER ACRE:

### LANDSCAPE GENERAL NOTES

- ALL TREES AND SHRUBS SHALL BE FIELD LOCATED BY PROJECT ARCHITECT. ALL TREES AND SHRUBS SHALL BE BACK FILLED WITH A TOPSOIL / ORGANIC FERTILIZER
- MIXTURE AT A 2:1 RATIO. NECESSARY TREES SHALL BE STAKED WITH 4 FOOT METAL POSTS. TREES SHALL BE GUYED WITH
- 12 GAUGE GALVANIZED WIRE AND POLYPROPYLENE TREE RACE STRAPS. PERENNIAL PLANTING BEDS SHALL BE TILLED TO A 6" DEPTH AND AMENDED WITH TOPSOIL
- AND ORGANIC FERTILIZER AT A 2:1 RATIO. SEE PLANTING DETAILS FOR ALL DECIDUOUS AND EVERGREEN TREES. MULCH ALL PERENNIAL
- BEDS WITH A PINE BARK SOIL CONDITIONER BY SOUTHWEST IMPORTERS; SHREDDED CEDAR ALL PLANT MATERIAL TO MEET THE AMERICAN STANDARD FOR NURSERY STOCK.
- ALL PLANTED MATERIALS SHALL BE A NON-NOXIOUS SPECIES AS SPECIFIED WITHIN THE SAN MIGUEL COUNTY NOXIOUS WEED LIST. LANDSCAPING SHOWN ON THE LANDSCAPE PLAN SHALL COMPLY WITH SECTION 9-109 OF THE DESIGN REGULATIONS REGARDING NOXIOUS
- PROPERTY OWNERS ARE REQUIRED TO PROVIDE THE DRB W/ A 2 YR. PLANT GUARANTEE ON
- ALL PLANT MATERIALS PLANTED AS PART OF THE LANDSCAPE PLAN. NO TREES TO BE REMOVED OUTSIDE OF THE BUILDING ENVELOPE. 10. ALL NEW PLANTED ASPEN TREES TO BE MULTI-STEM TREES.

- T TAP WITH RAINBIRD PVB-075 BACKFLOW PREVENTER
- RAINBIRD RCM-12 ELECTROMECHANICAL CONTROLLER 1 1/2" WILKINS MODEL 500 PRESSURE REGULATOR
- RAINBIRD 150 ELECTRIC REMOTE CONTROL VALVE 1" CLASS 200 PVC MAINLINE
- 1" NSF POLYLATERAL LINE
- WATER SENSOR
- RAINBIRD POP-UP DRIP LINE TREES AND SHRUBS TO BE DRIP ONLY-DRIP ZONES TO BE SHUT OFF (2) FULL GROWING
- SEASONS AFTER PLANT ESTABLISHMENT
- TEMPORARY IRRIGATION OF REVEGETATED AREAS LONG TERM WATERING TO BE ASSESSED TMV AUTHORITY
- 11. SEPERATE WATER METER INSTALLED FOR IRRIGATION SYSTEM