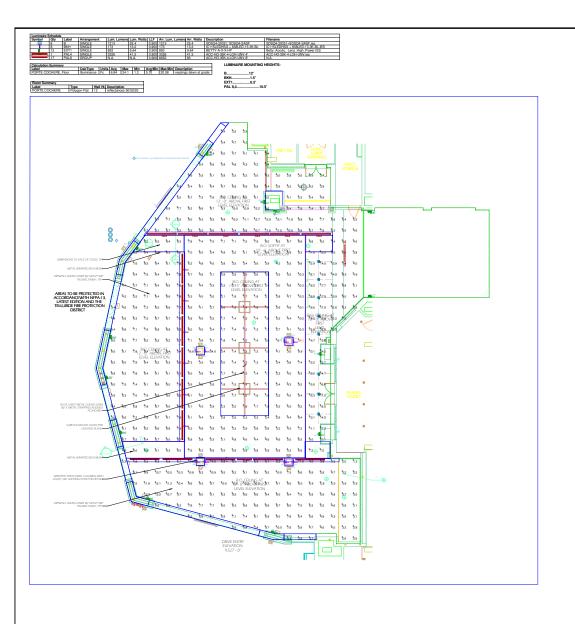

1. Change in porte cochere materials. The porte cochere as approved had a full stone exterior. The revision is for a stucco finish with a stone base. The proposed materials

- are compatible with the existing materials. The stone base meets CDC guideline 17.5.6 calling for a solid, heavy grounded base. Per the CDC for commercial development, the first floor, primary material shall be stone or stucco. The proposed material change is in keeping with this criteria.
- 2. The proposed revised ceiling plan for the porte cochere will simpler in design. The important consideration of this ceiling plan is that it incorporates lights that do not bleed from the interior of the space to the exterior.
- 3. The first floor of the existing southwest façade will be pushed out to be flush with the columns to allow for an expansion of the ski valet.
- 4. Proposed revision to the lighting plan. All exterior lights will be dark sky compliant and meet the CDC Lighting Regulations 17.5.12.