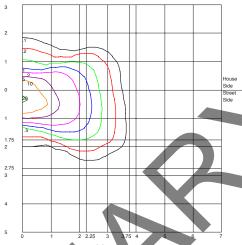

### 2700K, 3000K, 3500K & 4100K CCT Catalog Number: SDSQ4-20351; SDSQ4-SAF | Initial Footcandles | Distance forminated | Distance formi

PHOTOMETRIC REPORT
Test Number: PR11130192
Total Lumen Output: 1462 Lumens
Luminaire Efficacy: 60 lm/w (4100K), 57 lm/w (3500K)

54 lm/w (3000K)

Luminaire Spacing Criteria: 0.93 Luminaire: Clear specular Alzak® reflector. Open bottom. CIE-Type: Direct

### Distance to Illuminated Footcandles F Plane (Feet) Beam Center I

| Plane (Feet) | Beam Center | Beam Edge | Diameter |
|--------------|-------------|-----------|----------|
| 6'           | 39.8        | 12.7      | 7.2'     |
| 7'           | 29.3        | 9.3       | 8.4'     |
| 8'           | 22.4        | 7.2       | 9.6'     |
| 9'           | 17.7        | 5.7       | 10.9'    |
| 10'          | 14.3        | 4.6       | 12.1′    |
| 11'          | 11.9        | 3.8       | 13.3'    |
| 12'          | 10.0        | 3.2       | 14.5'    |
| 13'          | 8.5         | 2.7       | 15.7'    |
| 14'          | 7.3         | 2.3       | 16.9'    |
| 15'          | 6.4         | 2.0       | 18.1′    |

### Luminance Data

| Angle      |                        |
|------------|------------------------|
| in Degrees | Candela/M <sup>2</sup> |
| 45°        | 10,952                 |
| 55°        | 2,229                  |
| 65°        | 509                    |
| 75°        | 0                      |
| 85°        | 0                      |
|            |                        |

### Zonal Lumen Summary

|   | Lone    | Lumens% | %Fixture |
|---|---------|---------|----------|
|   | 0-30°   | 1066    | 73.0     |
|   | 0-40°   | 1362    | 93.2     |
|   | 0-60°   | 1455    | 99.6     |
| • | 0-90°   | 1461    | 100.0    |
| 0 | 90-180° | 0       | 0.0      |
| 5 | 0-180°  | 1461    | 100.0    |
| כ |         |         |          |