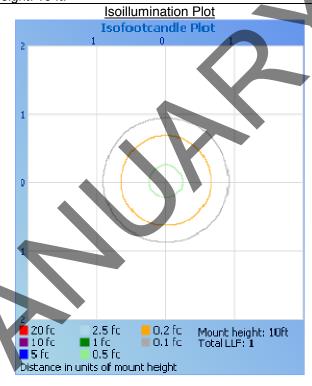

### Distance to Illuminated Footcandles F Plane (Feet) Beam Center I

| Plane (Feet) | Beam Center | Beam Edge | Diameter |
|--------------|-------------|-----------|----------|
| 6'           | 39.8        | 12.7      | 7.2'     |
| 7'           | 29.3        | 9.3       | 8.4'     |
| 8'           | 22.4        | 7.2       | 9.6'     |
| 9'           | 17.7        | 5.7       | 10.9'    |
| 10'          | 14.3        | 4.6       | 12.1′    |
| 11'          | 11.9        | 3.8       | 13.3'    |
| 12'          | 10.0        | 3.2       | 14.5'    |
| 13'          | 8.5         | 2.7       | 15.7'    |
| 14'          | 7.3         | 2.3       | 16.9'    |
| 15'          | 6.4         | 2.0       | 18.1′    |

Luminaire Spacing Criteria: 0.92

Luminaire: Clear satin Alzak® reflector. Open bottom.

CIE-Type: Direct

| Initial Footcandles     |             |             |          |  |  |  |  |  |  |  |
|-------------------------|-------------|-------------|----------|--|--|--|--|--|--|--|
| Distance to Illuminated | Footcandles | Footcandles | Beam     |  |  |  |  |  |  |  |
| Plane (Feet)            | Beam Center | Beam Edge   | Diameter |  |  |  |  |  |  |  |
| 6'                      | 32.3        | 10.3        | 7.1′     |  |  |  |  |  |  |  |
| 7'                      | 23.7        | 7.6         | 8.2'     |  |  |  |  |  |  |  |
| 8'                      | 18.2        | 5.8         | 9.4'     |  |  |  |  |  |  |  |
| 9'                      | 14.3        | 4.6         | 10.6'    |  |  |  |  |  |  |  |
| 10'                     | 11.6        | 3.7         | 11.8′    |  |  |  |  |  |  |  |
| 11'                     | 9.6         | 3.1         | 12.9'    |  |  |  |  |  |  |  |
| 12'                     | 8.1         | 2.6         | 14.1′    |  |  |  |  |  |  |  |
| 13'                     | 6.9         | 2.2         | 15.3'    |  |  |  |  |  |  |  |
| 14'                     | 5.9         | 1.9         | 16.5'    |  |  |  |  |  |  |  |
| 15'                     | 5.2         | 1.7         | 17.6′    |  |  |  |  |  |  |  |