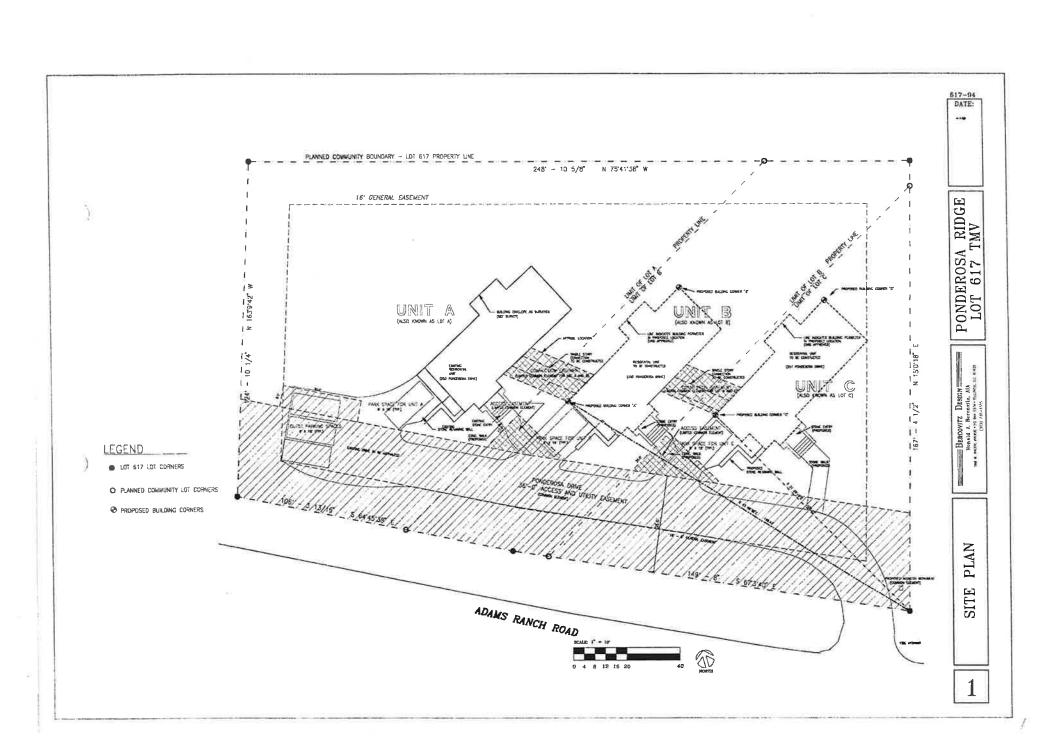

|
| STATE OF  COUNTY OF Sinflight)  The foregoing was acknowledged before me by I mothy T. Connon as Vice - President of Phlip County Bounk to  The foregoing was acknowledged before me by and by  of Phlip County Bounk to  Thust Co. this Atm day of April 1995.                                                                                                                          |
| Witness my hand and official seal.  My commission expires:  SHARON HELWIG-MILLER                                                                                                                                                                                                                                                                                                         |



## <u>PONDEROSA RIDGE</u> ADDENDUM TO REZONE/REPLAT NARRATIVE

July 21, 2015

Applicant/Owner: The Owners Association for Ponderosa Ridge, an unincorporated association ("Association") is pursuing this application for and on behalf of the following "Owners":

| Unit   | Owner                                |
|--------|--------------------------------------|
| Unit A | Greer T. Garner and Daniel R. Garner |
| Unit B | Dennis D. Shaw Revocable Trust       |
| Unit C | Gina L. Flores and William H. Flores |

A copy of a Property Report from Land Title Guarantee Company confirms this current ownership (see attached Exhibit "A".

The Ponderosa Ridge ("Community") is an existing small, limited expense planned community created on Lot 617, Filing 21, Telluride Mountain Village, San Miguel Count