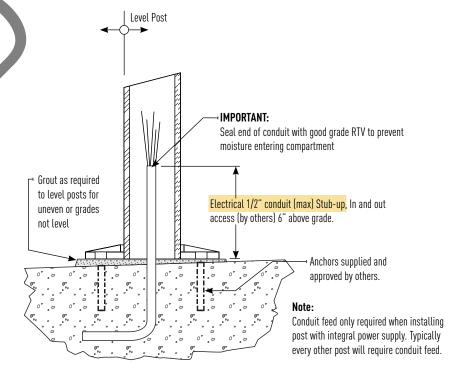

### JUNO

Project: Hotel Madeline

Fixture Type: BKH

Location: Columns, Stair Landing, Pool Deck

Contact/Phone: