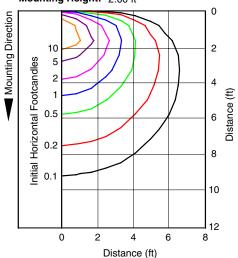

838LED-13-41K-WH

**Test Number:** PT09102901 **Total Lumens:** 293 lms Mounting Height: 1.50 ft

Catalog Number: IC115LEDHSG

838LED-13-41K-BL

**Test Number:** PT09102902 **Total Lumens:** 182 lms Mounting Height: 2.00 ft