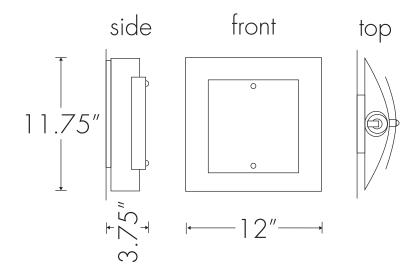

### 9319

11.75"h x 12"w x 4"d 03: Incan - 1 x E26 - 60W max ADA

### **Standard Finishes:**

AC, BK, BA, CB, CR, DI, MB, RU, SB, SP, SS, WH

### **Premium Finishes:**

(up-charge may apply)
ANP, BCP, RCU Burled Copper per Photo

### **Premium Diffusers:**

(up-charge may apply) Caramel Onyx

### **Available Lamping options:**

(up-charge may apply)

01: Wet Loc - Incan - 1 x E26 - 60W max (NON-ADA)

02: Wet Loc - LED - 11.5W 3000K 729 Lumens

04: LED - 6W

05: Wet Loc - CFL - 1 x 26W Quad G24Q3

06: CFL - 1 x 26W Quad G24Q3 07: CFL Dim - 1 x 26W Quad G24Q3 08: WRL - CFL - 1 x GU24 - 26W max

10: WRL - 1 x E26 - for LED retrofit 20W max