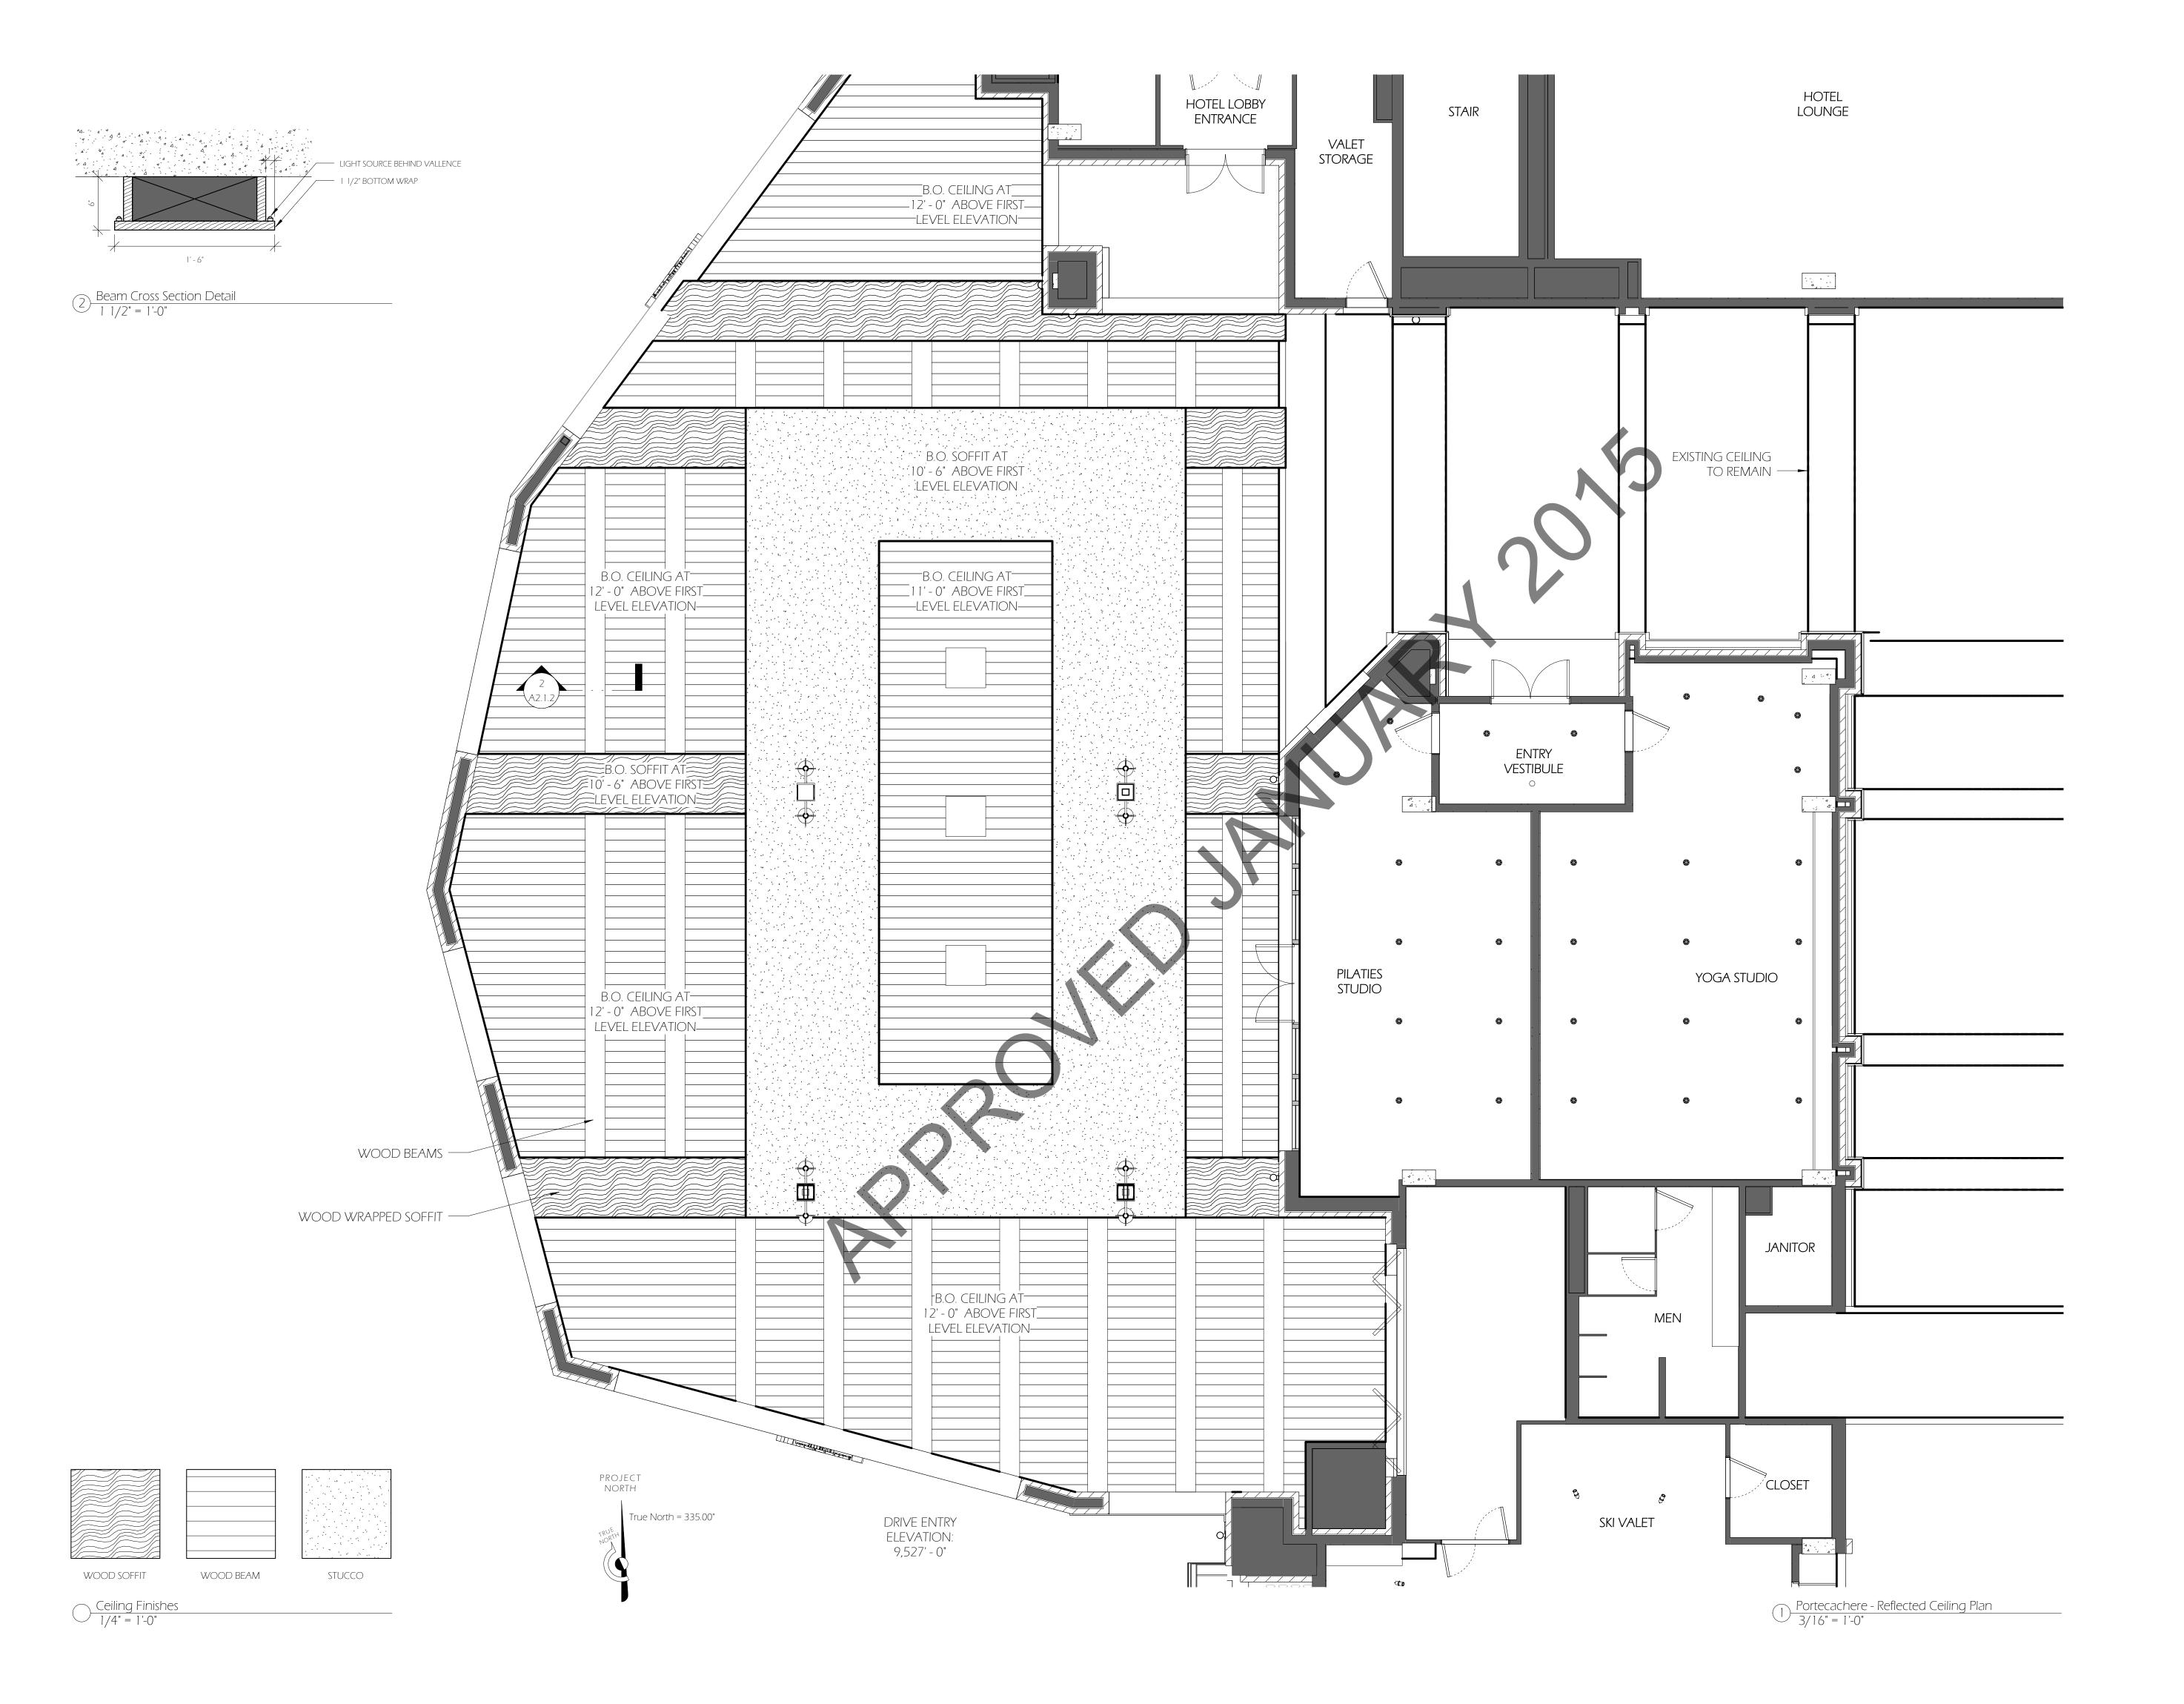

1. Change in porte cochere materials. The porte cochere as approved had a full stone exterior. The revision is for a stucco finish with a stone base. The proposed materials

- are compatible with the existing materials. The stone base meets CDC guideline 17.5.6 calling for a solid, heavy grounded base. Per the CDC for commercial development, the first floor, primary material shall be stone or stucco. The proposed material change is in keeping with this criteria.
- 2. The proposed revised ceiling plan for the porte cochere will simpler in design. The important consideration of this ceiling plan is that it incorporates lights that do not bleed from the interior of the space to the exterior.
- 3. The first floor of the existing southwest façade will be pushed out to be flush with the columns to allow for an expansion of the ski valet.
- 4. Proposed revision to the lighting plan. All exterior lights will be dark sky compliant and meet the CDC Lighting Regulations 17.5.12.