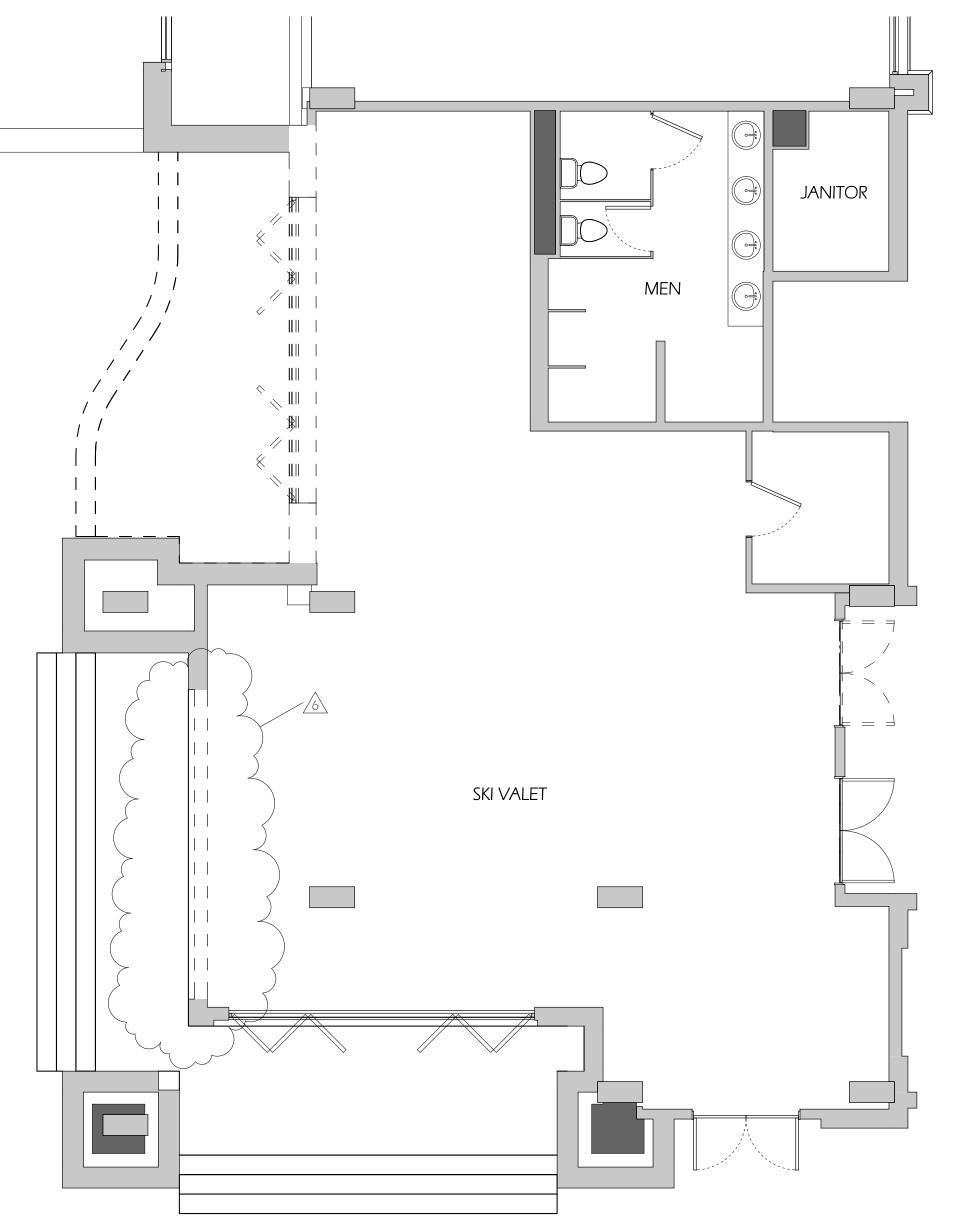

1. Change in porte cochere materials. The porte cochere as approved had a full stone exterior. The revision is for a stucco finish with a stone base. The proposed materials

- are compatible with the existing materials. The stone base meets CDC guideline 17.5.6 calling for a solid, heavy grounded base. Per the CDC for commercial development, the first floor, primary material shall be stone or stucco. The proposed material change is in keeping with this criteria.
- 2. The proposed revised ceiling plan for the porte cochere will simpler in design. The important consideration of this ceiling plan is that it incorporates lights that do not bleed from the interior of the space to the exterior.
- 3. The first floor of the existing southwest façade will be pushed out to be flush with the columns to allow for an expansion of the ski valet.
- 4. Proposed revision to the lighting plan. All exterior lights will be dark sky compliant and meet the CDC Lighting Regulations 17.5.12.

Hotel Madeline Phase 2 Remodel

Floor & Demolition Plan - Ski Valet

A2.1.8

As indicated