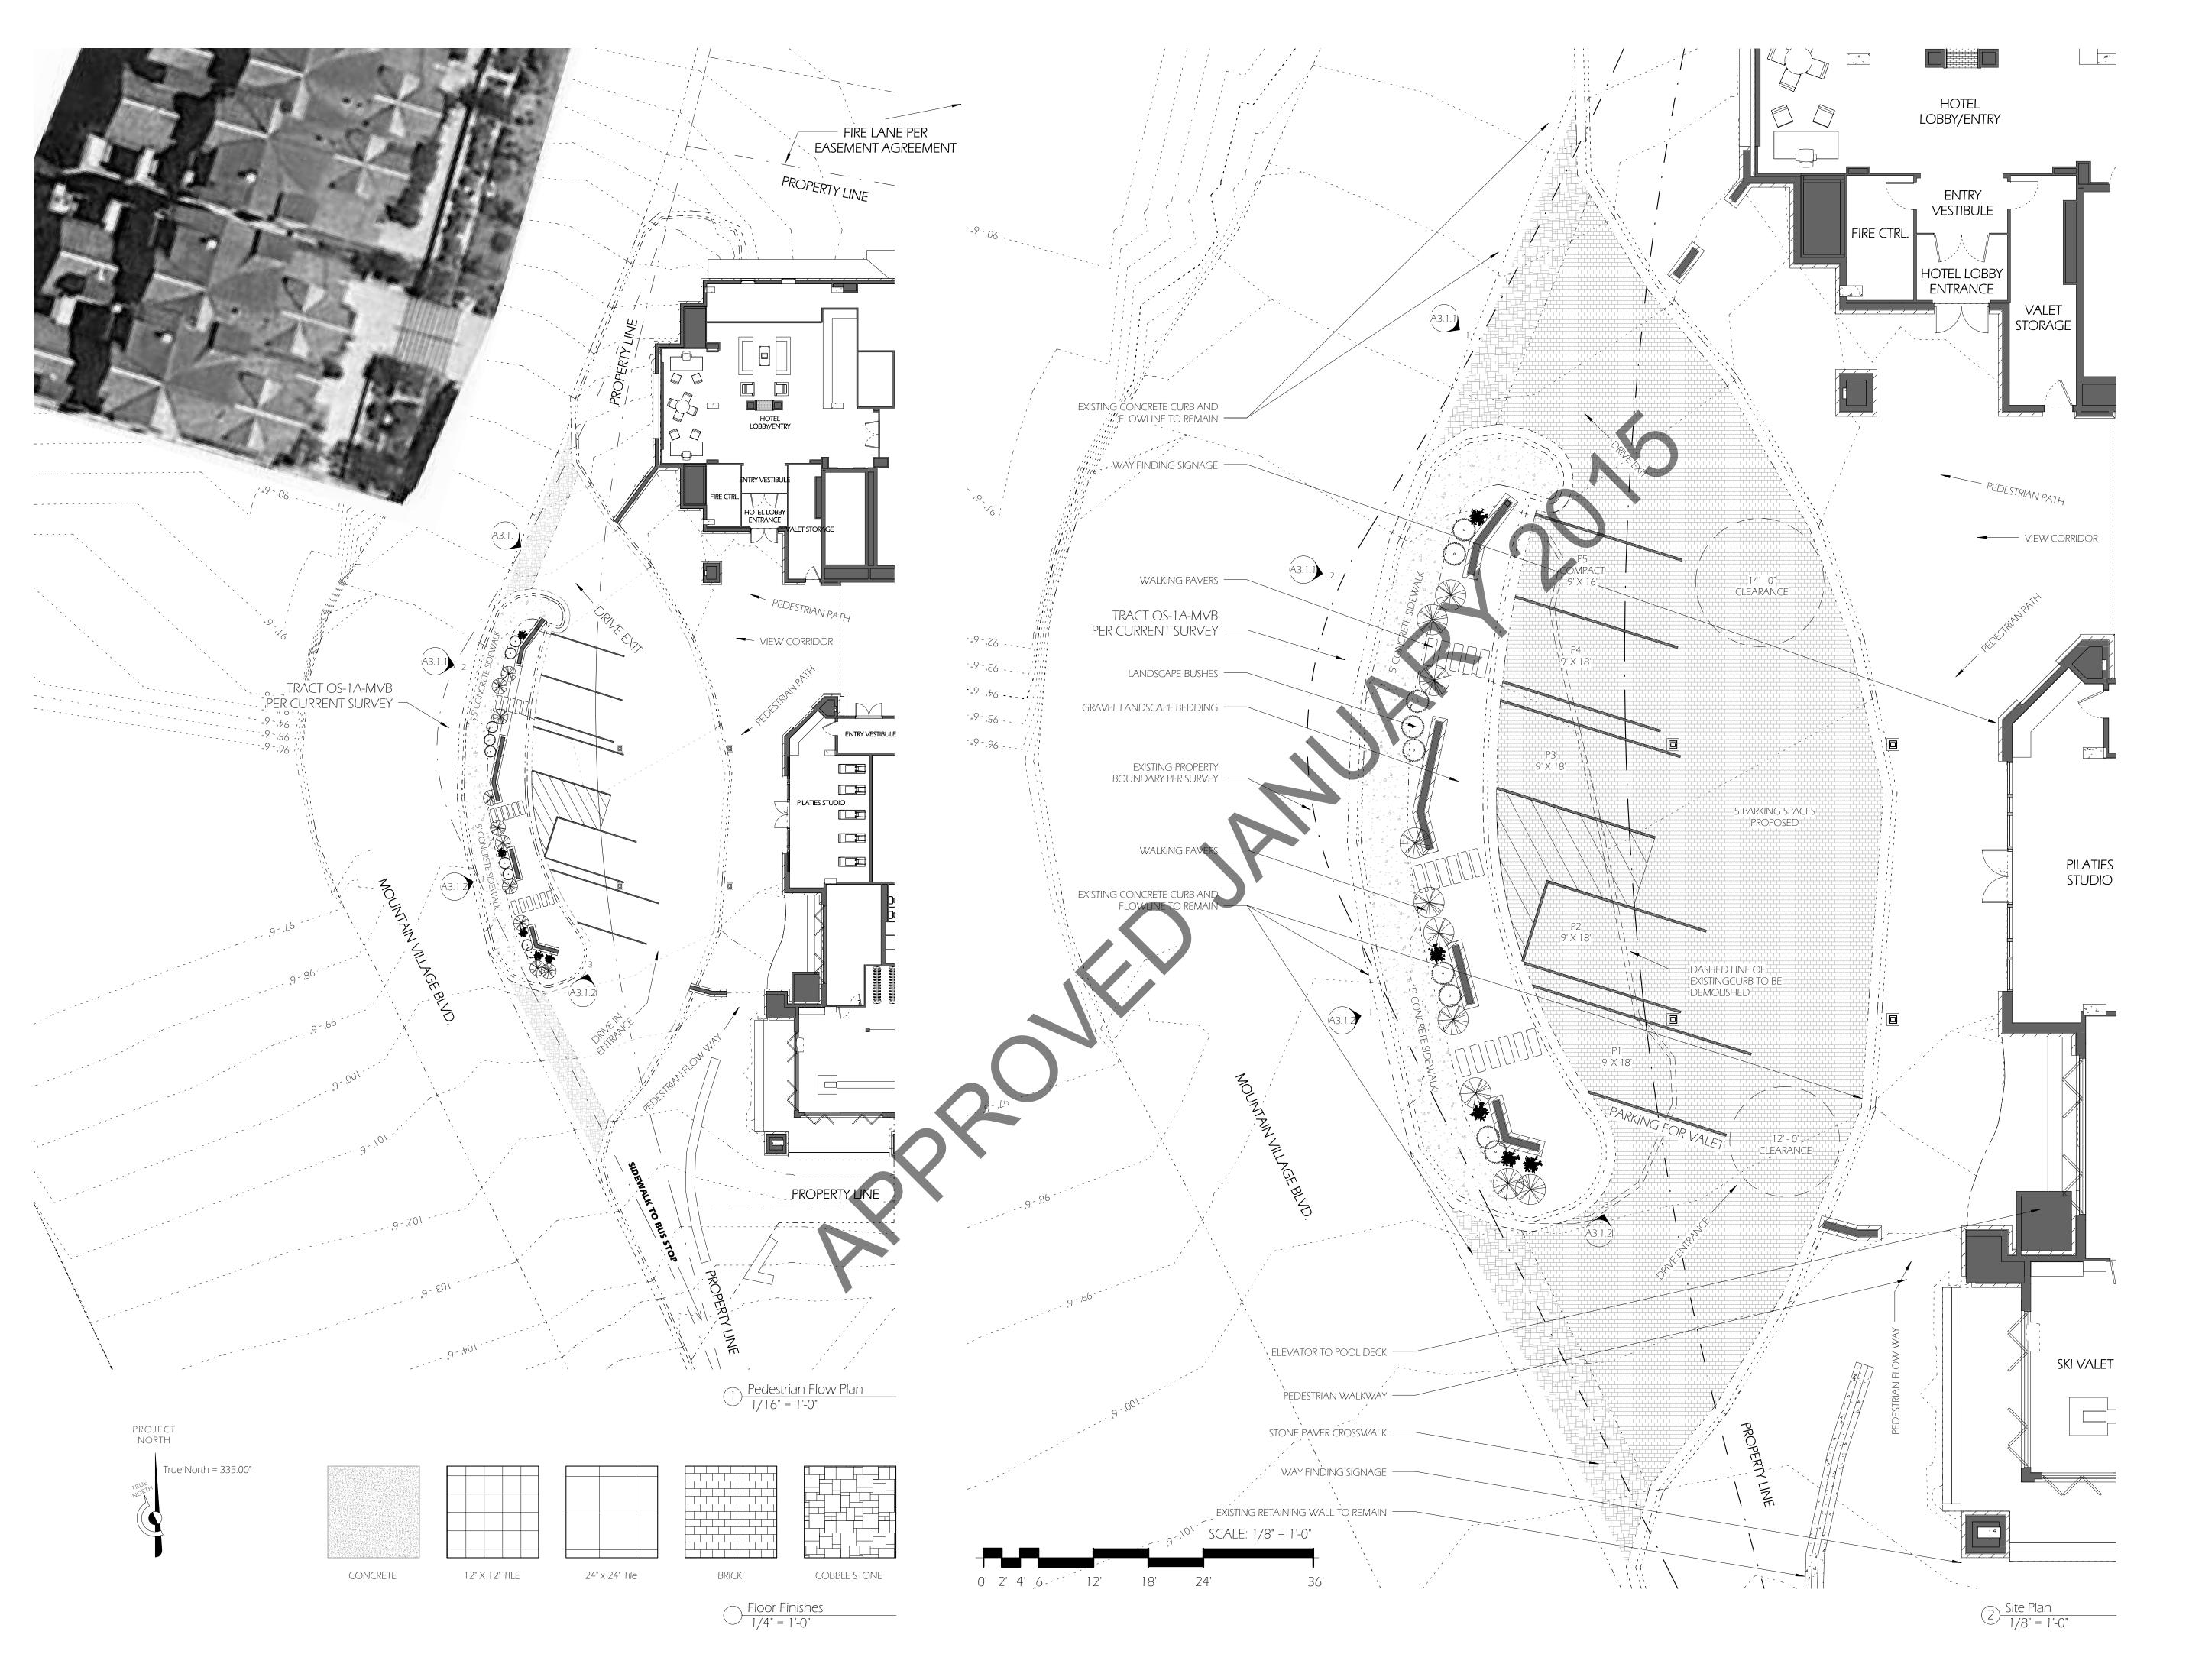

## Hotel Madeline

## Phase 2 Remodel Floor Plan - First Level

| Portechach | nere      |
|------------|-----------|
|            | 5/22/2015 |
| by         | DH / BF   |
|            |           |

DH / BF 1/8" = 1'-0"

FRAMING NOTES:

(1) Corridor View @ Yoga & Pilates

2 Portecachere View - SE

architecture