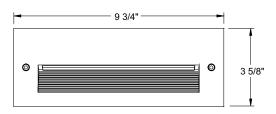

is thermally protected and has integral overload and short circuit protection • Terminal connections provided as standard for easy removal.

Trim: Available in textured white, black, bronze or silver corrosion resistant paint on cast aluminum • Fasters to housing with two allen head screws • Matte textured diffuser supplied with all trims.

Life Rated for 50,000 hours at 70% lumen maintenance.

Labels UL listed for wet locations, concrete pour approved • UL and cUL Listed, RoHS compliant • UL Listed as LED conversion etrofit kit for Juno PL1 15 outdoor rated step light • IP65 rated.

**Testing** All reports are based on published industry procedures; field performance may differ from laboratory performance.

Product specifications subject to change without notice.

#### **DIMENSIONS**





9" X 3" WALL OPENING

#### **ELECTRICAL DATA**

| Input Voltage         | 120V          |  |
|-----------------------|---------------|--|
| Input Power           | 13.8W (+/-8%) |  |
| Input Current         | 0.12A         |  |
| Frequency             | 50/60Hz       |  |
| THD                   | ≤ 10%         |  |
| Minimum starting temp | -20°C (-4°F)  |  |
|                       |               |  |

ORDERING INFORMATION: Housing and power module trim each ordered separately. For use as a retrofit, order power module trim only.

**Back Housing** IC115LEDHSG









# IC LED OUTDOOR PERFORMANCE STEP LIGHT LED IC115LEDHSG, 838LED

Catalog Number: IC115LEDHSG

838LED-13-41K-BL

Test Number: PT09102902
Total Lumens: 182 lms
Mounting Height: 1.50 ft



Catalog Number: IC115LEDHSG

838LE