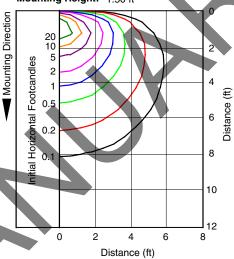

838LED-13-41K-WH

**Test Number:** PT09102901 **Total Lumens:** 293 lms Mounting Height: 1.50 ft

Catalog Number: IC115LEDHSG

838LED-13-41K-BL

**Test Number:** PT09102902 **Total Lumens:** 182 lms Mounting Height: 2.00 ft