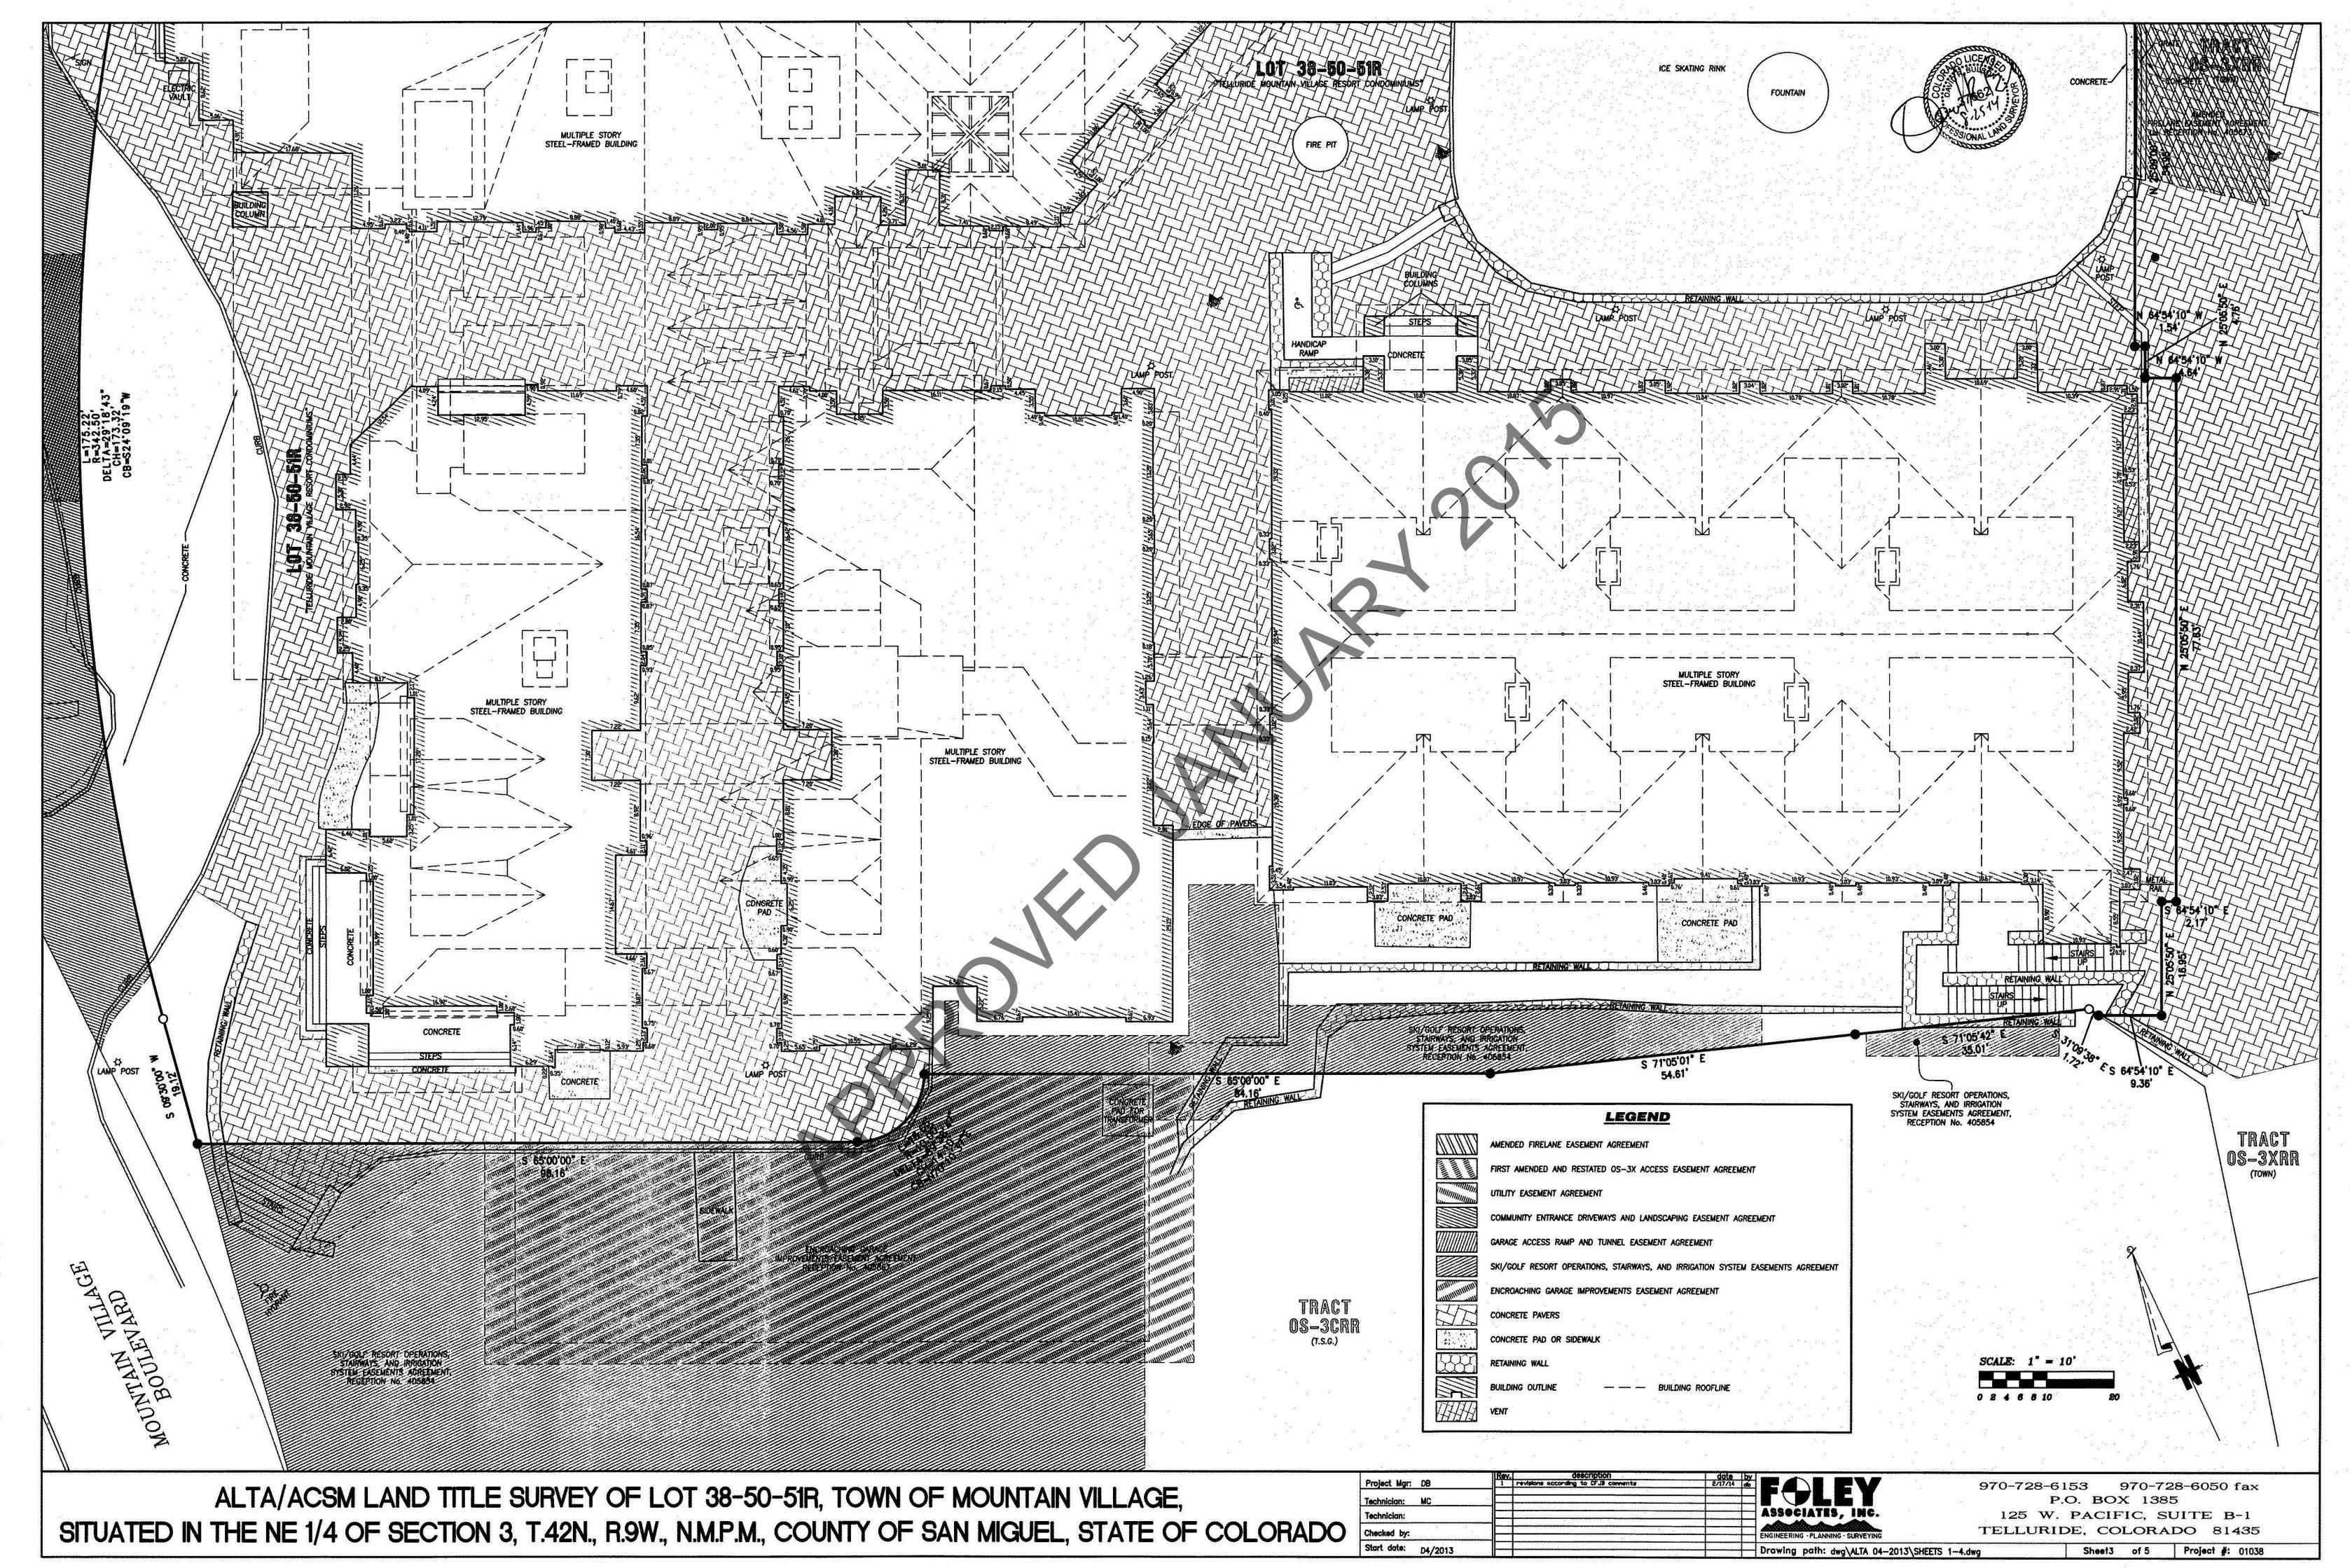

### **PROJECT GEOGRAPHY**

**Legal Description:** Lot 38-50-51R, Mountain Village Filing No. 1

Address: 568 Mountain Village Blvd.

**Applicant/Agent:** Dylan Henderson

Owner: Madeline Property Owner, LLC, dba Northview Hotel Group

**Zoning:** Village Center Zone District **Existing Use:** Mixed Use Development

**Proposed Use:** No change in use

**Adjacent Land Uses:** 

North: Franz Klammer LodgeSouth: Meadows Ski Run & Granita

> East: Plaza Condos and Columbia Condos

West: Courcheval & Heritage Parking Garage Entry

Lot Size:

Lot 38-50-51R: 1.892 acres