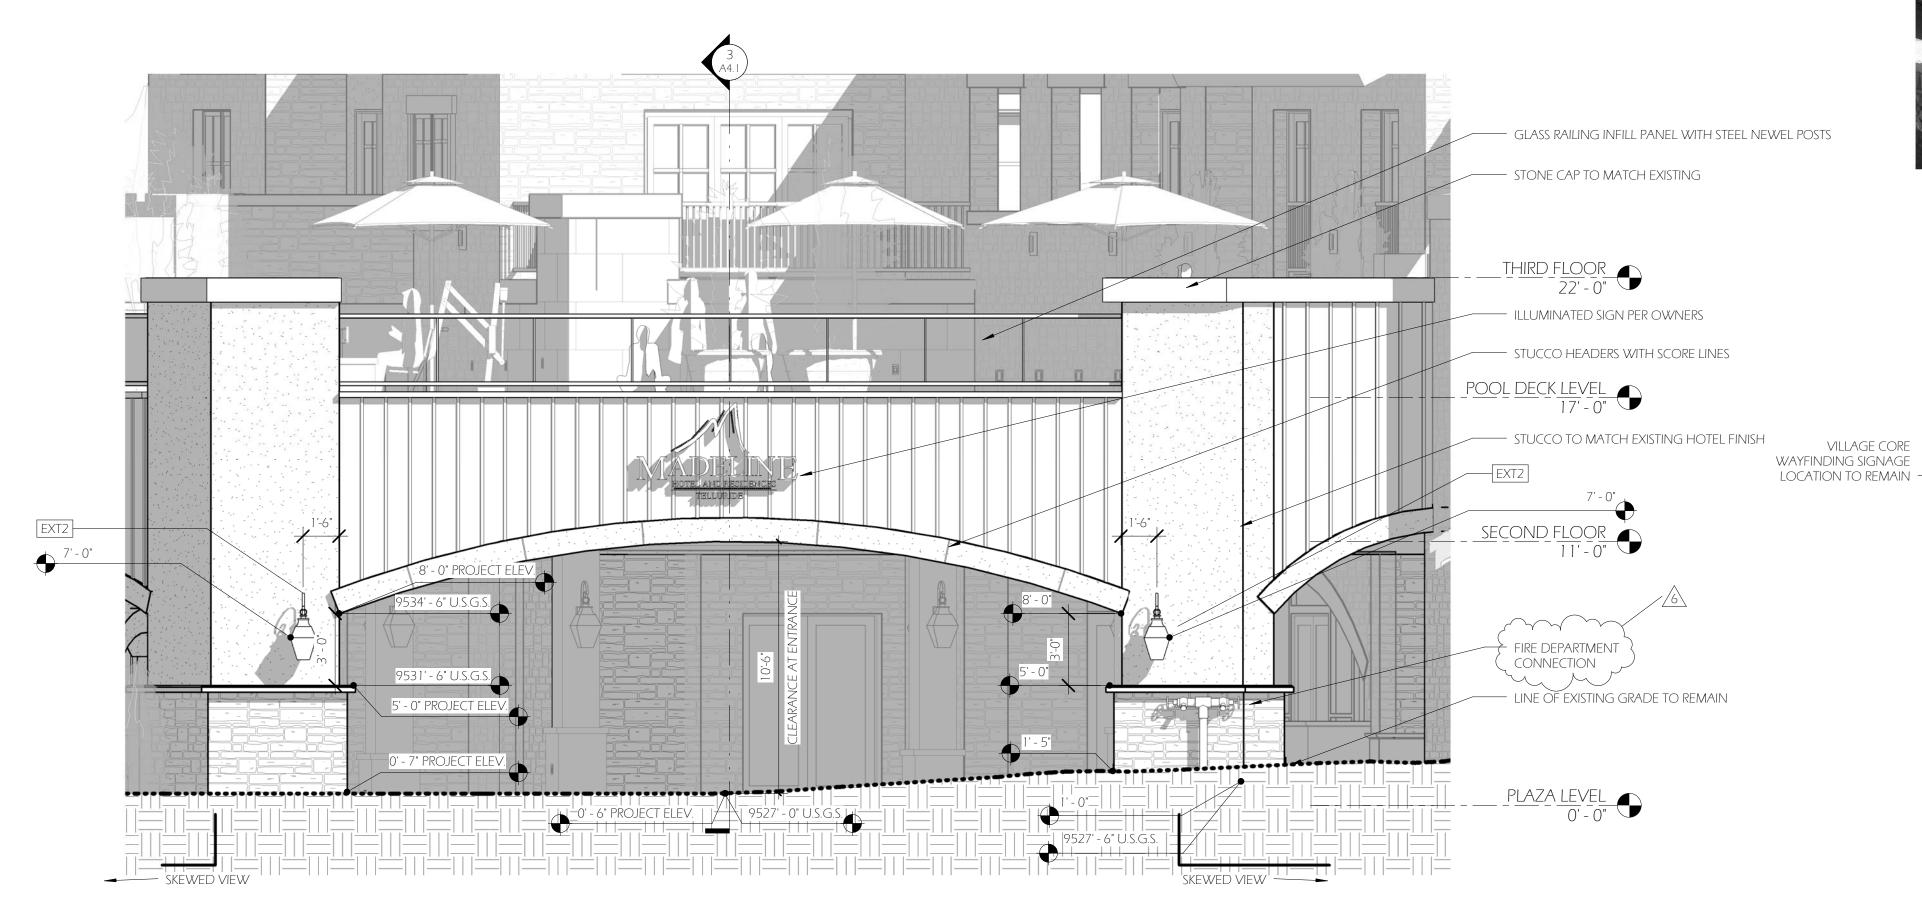

### **BACKGROUND**

The Design Review Board (DRB) approved the design for the porte cochere and pool on Lot 38-50-51R at their meeting on January 8, 2015. The minor revision application proposes the following changes:

1. Change in porte cochere materials. The porte cochere as approved had a full stone exterior. The revision is for a stucco finish with a stone base. The proposed materials

- are compatible with the existing materials. The stone base meets CDC guideline 17.5.6 calling for a solid, heavy grounded base. Per the CDC for commercial development, the first floor, primary material shall be stone or stucco. The proposed material change is in keeping with this criteria.
- 2. The proposed revised ceiling plan for the porte cochere will simpler in design. The important consideration of this ceiling plan is that it incorporates lights that do not bleed from the interior of the space to the exterior.
- 3. The first floor of the existing southwest façade will be pushed out to be flush with the columns to allow for an expansion of the ski valet.
- 4. Proposed revision to the lighting plan. All exterior lights will be dark sky compliant and meet the CDC Lighting Regulations 17.5.12.

### **CRITERIA FOR DECISION**

- 1. The proposed minor revisions meets the Design and Lighting Regulations;
- 2. The proposed development does not impact or change the Zoning and Land Use Regulations;
- 3. The proposed development complies with the road and driveway standards;
- 4. The proposed development is in compliance with the other applicable regulations of this CDC:
- 5. The development application complies with any previous plans approved for the site still in effect;
- 6. The development application complies with any conditions imposed on development of the site through previous approvals; and
- 7. The proposed development meets all applicable Town regulations and standards.