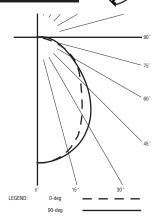

### Luminance Data

| Angle      |                        |
|------------|------------------------|
| in Degrees | Candela/M <sup>2</sup> |
| 45°        | 10,952                 |
| 55°        | 2,229                  |
| 65°        | 509                    |
| 75°        | 0                      |
| 85°        | 0                      |
|            |                        |

### Zonal Lumen Summary

|   | Lone    | Lumens% | %Fixture |
|---|---------|---------|----------|
|   | 0-30°   | 1066    | 73.0     |
|   | 0-40°   | 1362    | 93.2     |
|   | 0-60°   | 1455    | 99.6     |
| • | 0-90°   | 1461    | 100.0    |
| 0 | 90-180° | 0       | 0.0      |
| 5 | 0-180°  | 1461    | 100.0    |
| כ |         |         |          |