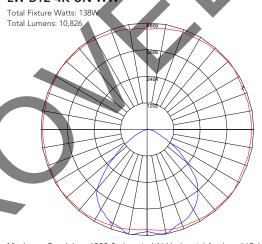

| BUG Rating     | B1-U      | 1-G1       | B3-U       | 1-G2        | B1-U      | 11-G1      | B3-U       | 1-G3        | B1-U      | 1-G1       | B3-L      | J1-G1       |

All tests were performed according to IES LM-79-08



#### LW-B12-4K-UN-WT



Maximum Candela = 6493.1 Located At Horizontal Angle = 55, Vertical Angle = 42.5

- #1 Vertical Plane Through Horizontal Angles (55-235) (Through Max. Cd.)
- #2 Horizontal Cone Through Vertical Angle (42.5) (Through Max Cd.)

#### LW-B12-4K-UN-FT



Maximum Candela = 3372.8 Located At Horizontal Angle = 45, Vertical Angle = 67.5

- #1 Vertical Plane Through Horizontal Angles (45-225) (Through Max. Cd.)
- #2 Horizontal Cone Through Vertical Angle (67.5) (Through Max Cd.)

#### LW-B12-4K-UN-WW



Maximum Candela = 4808.6 Located At Horizontal Angle = 145, Vertical Angle = 10

- #1 Vertical Plane Through Horizontal Angles (145-325) (Through Max. Cd.)
- #2 Horizontal Cone Through Vertical Angle (10) (Through Max Cd.)

#### ISOFOOTCANDLE LINES OF HORIZONTAL ILLUMINANCE



Distance In Units Of Mounting Height Values Based On 15 Foot Mounting Height

#### ISOFOOTCANDLE LINES OF HORIZONTAL ILLUMINANCE



Distance In Units Of Mounting Height Values Based On 15 Foot Mounting Height

#### ISOFOOTCANDLE LINES OF HORIZONTAL ILLUMINANCE



Distance In Units Of Mounting Height Values Based On 15 Foot Mounting Height



#### **ORDERING INFORMATION**

| Series                                             | Light Engine Code                                                             | CCT