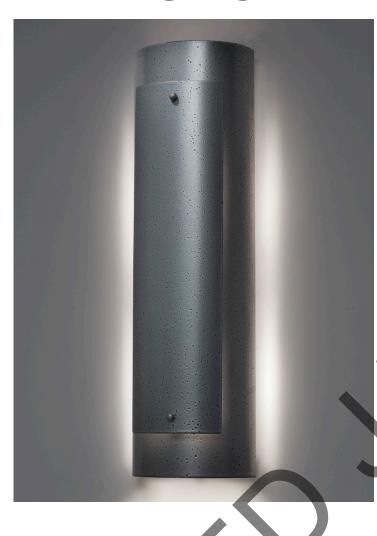

1. Change in porte cochere materials. The porte cochere as approved had a full stone exterior. The revision is for a stucco finish with a stone base. The proposed materials

- are compatible with the existing materials. The stone base meets CDC guideline 17.5.6 calling for a solid, heavy grounded base. Per the CDC for commercial development, the first floor, primary material shall be stone or stucco. The proposed material change is in keeping with this criteria.
- 2. The proposed revised ceiling plan for the porte cochere will simpler in design. The important consideration of this ceiling plan is that it incorporates lights that do not bleed from the interior of the space to the exterior.
- 3. The first floor of the existing southwest façade will be pushed out to be flush with the columns to allow for an expansion of the ski valet.
- 4. Proposed revision to the lighting plan. All exterior lights will be dark sky compliant and meet the CDC Lighting Regulations 17.5.12.