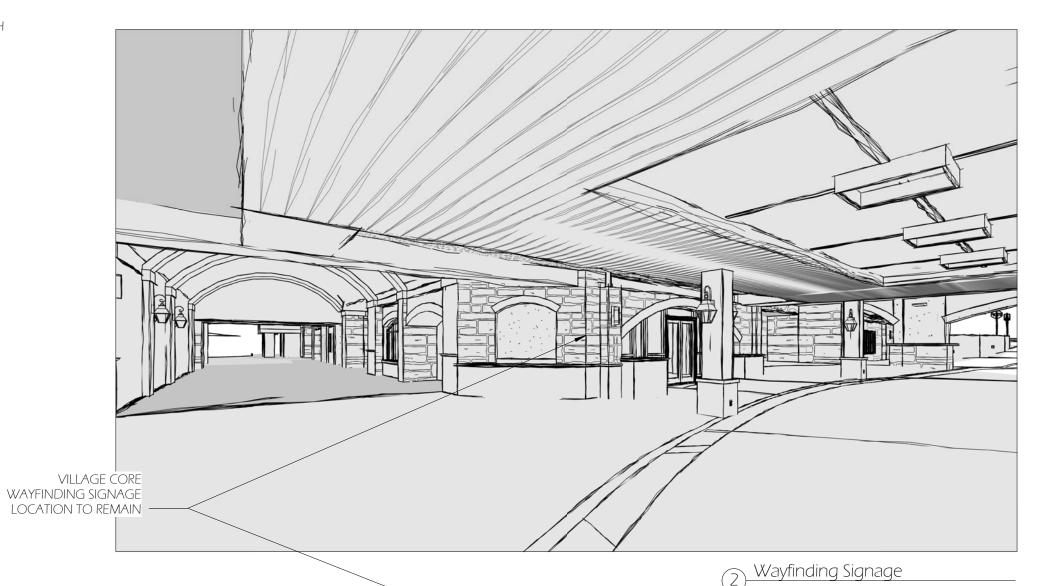

Drawn by   | 5/22/2015<br>DH / BF |
|------------|----------------------|
| Checked by | DH / BF              |

As indicated



-ALL WINDOW & DOOR SDL BARS SHOWN ARE TO BE INTEGRAL & NOT REMOVEABLE

-NO ROOF TOP EQUIPMENT SHOWN AS NONE WILL BE INSTALLED -SEE A8.1 WINDOW & DOOR SCHEDULE FOE HEADER HEIGHTS

-SEE A4 SERIES - BUILDING SECTIONS FOR DETAIL LOCATIONS

-DASHED LINES REPRESENT WINDOW & DOOR OPERATIONS -FIXED WINDOWS LABELED WITH "F"

-USE GRADES SHOWN AS GUIDES ONLY. FINAL SITE GRADES TO HAVE POSITIVE DRAINAGE AWAY FOR BUILDING AT ALL SIDES, WITH REQUIRED MINIMUM 6" CONCRETE FOUNDATION EXPOSED. PROVIDE GRAVEL/ TRENCH DRAINAGE AS

NEEDED.

Notes - Exterior Elevaton





STONE VENEER







BATTEN SIDING



CONCRETE



SPANISH TILE

ROOFING







Exterior Materials

1/4" = 1'-0"









architecture

P.O. Box 2486 - Telluride, CO 81435 Phone: 970-708-4795 e-mail: dylanh12@hotmail.com

### PROJECT TEAM

Consultant: Colorado Structural Inc. Mike Arbaney Address: 315 Bellview Ave. Unit F Address: P.O. Box 2544 Address: Crested butte, CO 81224 Phone: 970-349-5922 fax: 970-349-5926

e-mail: mike@coloradostructural.com Consultant: Hughes Consulting Engineering, PA

Address: 220 W. Colorado Ave. Address: P.O. Box 688 - Telluride, CO 81435 Phone: 970-239-1949 Fax: 785-842-2492 e-mail: dimitri@hce-pa.com

Consultant: Foley Associates, Inc. Address: 125 W. Pacific Ave., Suite B-1 Address: P.O. Box 1385 - Telluride, CO 81435 Phone: 970-728-6153 Fax: 970-728-6050

Consultant: Dynamic Fire Protection Systems, Inc. Address: 427 Meadow Circle Address: Ridgway, CO. 81432 Phone: 9