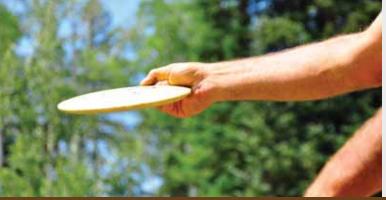

#### THE GAME

One point/stroke is counted each time the disc is thrown. There is a one stroke penalty for throwing a disc out of bounds: retrieve your disc and play from the point where the disc went out of bounds. Each hole is a par 3, so the goal is to get three or less points/strokes per hole. The person with the lowest score wins.

#### **TEE THROWS**

Tee throws must be completed within or behind the designated tee area. Don't throw if other players are in your view or in the direction you are throwing. Wait for your entire group to throw before you advance to make your next throw.