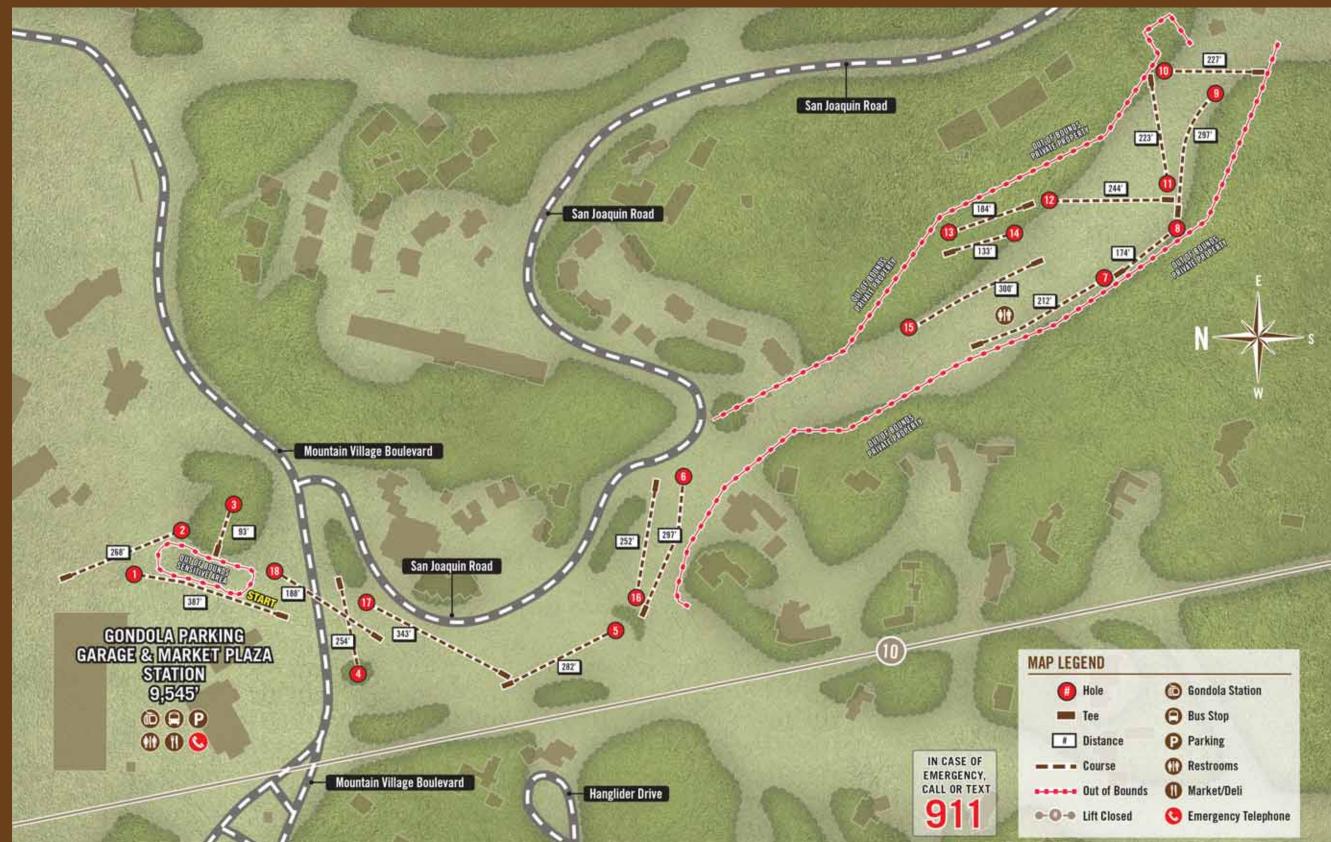

## MOUNTAIN VILLAGE DOUBLE CABIN DISC GOLF COURSE

Situated at 9,545 feet in the unrivaled San Juan Mountains of southwest Colorado, Mountain Village was incorporated in 1995 as a European ski-in/ski-out, pedestrian-friendly resort with beauty and sophistication. Moreover, it is a perfect complement to its historic sister town, Telluride. With the establishment of Mountain Village, a three-stage gondola transportation system was installed to connect the two towns. This incredibly scenic and environmentally-conscious transportation system allows one to take advantage of the regional offerings without the need of a car.

# Holes: 18 Target Type: Baske Tee Type: Gravel HOLE LENGTH Under 300 Feet: 1 300-400+ Feet: 6

| HOLE     | 1    | 2    | 3   | 4    | 5    | 6    | 7    | 8    | 9    | TOTAL | 10       | 11   | 12   | 13   | 14   | 15   | 16   | 17   | 18   | TOTAL    |
|----------|------|------|-----|------|------|------|------|------|------|-------|----------|------|------|------|------|------|------|------|------|----------|
| DISTANCE | 387′ | 268′ | 93′ | 254′ | 282′ | 297′ | 212′ | 174′ | 297′ |       | 227′     | 223′ | 244′ | 184′ | 133′ | 300′ | 252′ | 343′ | 188′ |          |
| PAR      | 3    | 3    | 3   | 3    | 3    | 3    | 3    | 3    | 3    | 27    | 3        | 3    | 3    | 3    | 3    | 3    | 3    | 3    | 3    | 54       |
| PLAYER 1 |      |      |     |      |      |      |      |      |      |       |          |      |      |      |      |      |      |      |      |          |
|          |      |      |     |      |      |      |      |      |      |       |          |      |      |      |      |      |      |      |      |          |
| PLAYER 2 |      |      |     |      |      |      |      |      |      |       |          |      |      |      |      |      |      |      |      |          |
|          |      |      |     |      |      |      |      |      |      |       |          |      |      |      |      |      |      |      |      |          |
| PLAYER 3 |      |      |     |      |      |      |      |      |      |       |          |      |      |      |      |      |      |      |      |          |
|          |      |      |     |      |      |      |      |      |      |       |          |      |      |      |      |      |      |      |      |          |
| PLAYER 4 |      |      |     |      |      |      |      |      |      |       | <u> </u> |      |      |      |      |      |      |      |      | <u> </u> |
| FLAILN 4 |      |      |     |      |      |      |      |      |      |       |          |      |      |      |      |      |      |      |      |          |
|          |      |      |     |      |      |      |      |      |      |       |          |      |      |      |      |      |      |      |      |          |
|          |      |      |     |      |      |      |      |      |      |       |          |      |      |      |      |      |      |      |      |          |