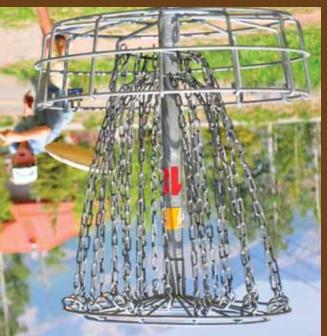

#### THE GAME

One point/stroke is counted each time the disc is thrown. There is a one stroke penalty for throwing a disc out of bounds: retrieve your disc and play from the point where the disc went out of bounds. Each hole is a par 3, so the goal is to get three or less points/strokes per hole. The person with the lowest score wins.

#### **TEE THROWS**

Tee throws must be completed within or behind the designated tee area. Don't throw if other players are in your view or in the direction you are throwing. Wait for your entire group to throw before you advance to make your next throw.